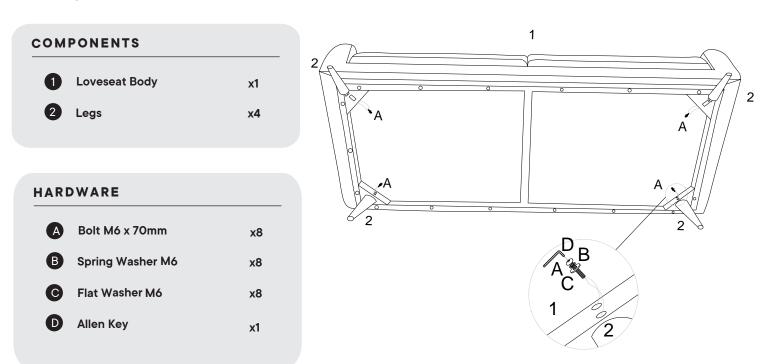

### Furniture components:

| 1 | Loveseat Body | х1 |
|---|---------------|----|
| 2 | Leg           | x4 |

#### Provided hardware:

| Α | (E) | Bolt M6 x 70mm   | х8 |
|---|-----|------------------|----|
| В |     | Spring Washer M6 | x8 |
| С |     | Flat Washer Mó   | х8 |
| D |     | Allen Key        | x1 |

## Step 2