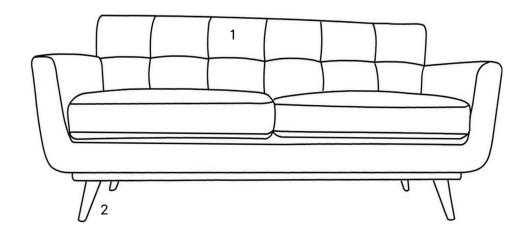

### Furniture components:

| 1 | Loveseat Body | х1 |
|---|---------------|----|
| 2 | Leg           | x4 |