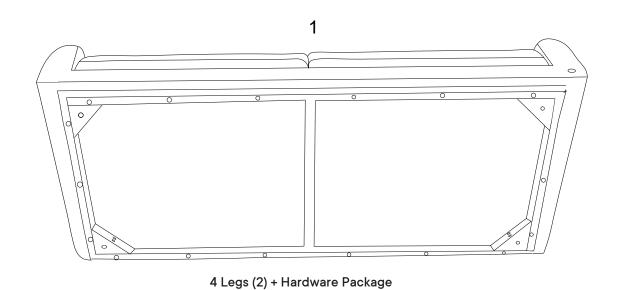

d inserted into the holes.

Do not over-tighten screws and bolts to avoid stripping the hardware or cracking the item.

Assemble your item on a flat, carpeted area, with plenty of space to work. This will prevent damage and scratches to your floors or the item while you're assembling the product.

Keep all components and packaging out of reach of children or animals to avoid risk of choking or suffocation.



2 people recommended for assembly

### Furniture components:

| 1 | Loveseat Body | х1 |
|---|---------------|----|
| 2 | Leg           | x4 |

#### Provided hardware:

| Α | (E) | Bolt M6 x 70mm   | х8 |
|---|-----|------------------|----|
| В |     | Spring Washer M6 | x8 |
| С |     | Flat Washer Mó   | х8 |
| D |     | Allen Key        | x1 |



## Step 1

# COMPONENTS 2 Legs x4



## Step 2



## Great job!

Your Loveseat is complete and ready to enjoy.



#### CARING FOR YOUR ITEM

Indoor use only.

Not contract grade.

Spot clean using a non-abrasive cloth and a mild cleaner.

Never use harsh chemicals, as they could damage the finish or integrity of the item.









Tag us @modway\_furniture and #modway for a chance to be featured.