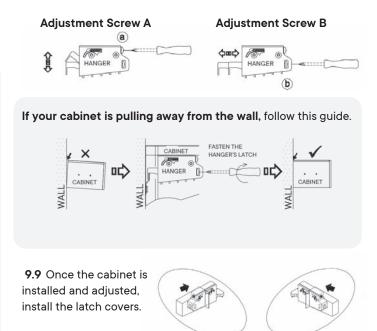

## Is the cabinet not hanging quite right? Here are some adjustment tips.

NOTE: Mounting hardware and tools are not included.

We suggest professional installation.