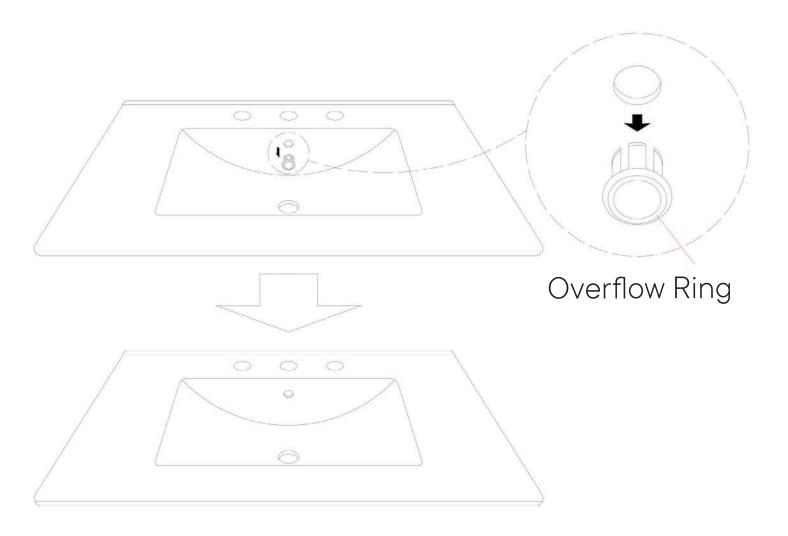

# A quick note...

Your sink basin comes complete with a silver overflow ring. If you'd like to remove this overflow ring, you can do so by hand.

Missing parts or hardware? Need assistance?
Contact us before returning your item. We're here to help!
609.256.9000 • cs@modway.com