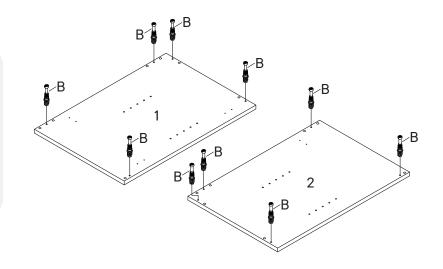

## Step 2

| OWARE              |                                             |
|--------------------|---------------------------------------------|
| Cam Bolt Ø6 x 24mm | x10                                         |
| PONENTS            |                                             |
| Left Side Panel    | x1                                          |
| Right Side Panel   | x1                                          |
|                    | Cam Bolt Ø6 x 24mm PONENTS  Left Side Panel |