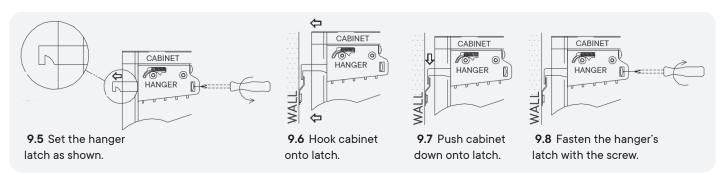

#### Cabinet-to-Wall Installation Guide

## Is the cabinet not hanging quite right? Here are some adjustment tips.

NOTE: Mounting hardware and tools are not included.

We suggest professional installation.