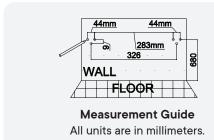

#### Wall Bracket Installation Guide

9.2 Insert a Drywall Anchor into each of the nine holes.

**9.3** Install bracket with 3 screws. Repeat with other brackets.

**9.4** Ensure your bracket measurements are correct before moving on to attaching the cabinet to the wall.