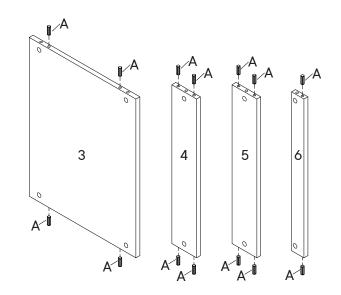

# Step 3

| HARDWARE        |                                                                                  |  |
|-----------------|----------------------------------------------------------------------------------|--|
| Cam Lock Ø15    | х5                                                                               |  |
| PONENTS         |                                                                                  |  |
| Left Side Panel | x1                                                                               |  |
| Bottom Panel    | x1                                                                               |  |
| Back Panel 1    | x1                                                                               |  |
| Back Panel 2    | x1                                                                               |  |
| Front Support   | x1                                                                               |  |
|                 | Cam Lock Ø15  PONENTS  Left Side Panel  Bottom Panel  Back Panel 1  Back Panel 2 |  |

780-168MD3-0 PAGE 3 OF 10

| HAR | DWARE            |    |
|-----|------------------|----|
| 0   | Cam Lock Ø15     | х5 |
| сом | PONENTS          |    |
| 2   | Right Side Panel | x1 |
| 3   | Bottom Panel     | x1 |
| 4   | Back Panel 1     | x1 |
| 5   | Back Panel 2     | x1 |
| 6   | Front Support    | x1 |
|     |                  |    |