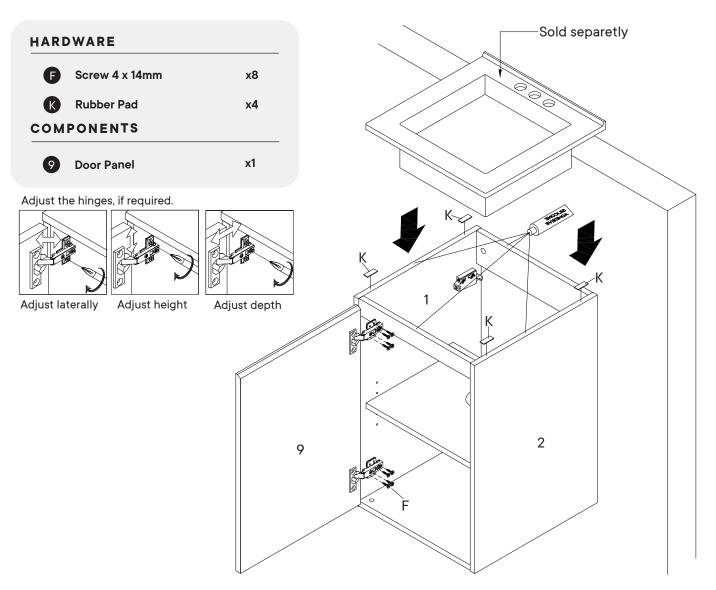

## Step 11

780-168MD7-0 PAGE 7 OF 10

| HARDWARE         |           |     |   |
|------------------|-----------|-----|---|
| F Screw 4 x 14mm | <b>x4</b> | G   |   |
| G Door Hinge     | x2        | Ę Ę |   |
| OMPONENTS        |           |     | ` |
| Door Panel       | x1        | G   | 9 |
|                  |           |     |   |
|                  |           |     |   |
|                  |           |     |   |
|                  |           |     |   |