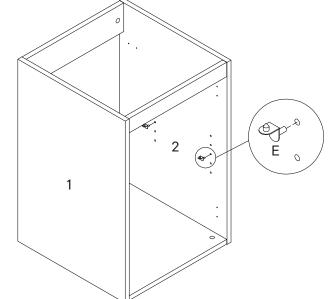

## Step 8

| HARI | OWARE            |    |
|------|------------------|----|
|      | WARE             |    |
|      | Bracket/L-Hanger | х1 |
| 0    | Bracket/R-Hanger | x1 |
| 0    | Screw 4 x 28mm   | x4 |
| сом  | PONENTS          |    |
| 0    | Left Side Panel  | x1 |
| 2    | Right Side Panel | x1 |
|      |                  |    |