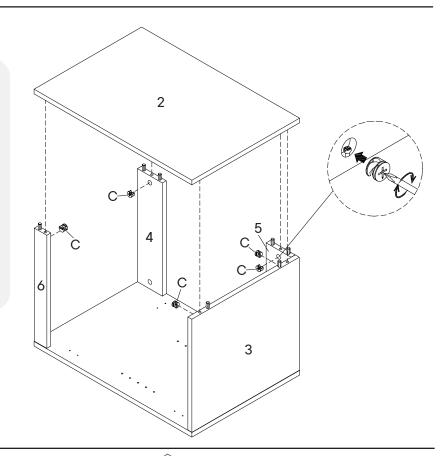

## Step 5

| HAR      | DWARE            |            |
|----------|------------------|------------|
| <b>B</b> | Shelf Support    | x4         |
| СОМ      | IPONENTS         |            |
| 0        | Left Side Panel  | x1         |
| 2        | Right Side Panel | <b>x</b> 1 |
|          |                  |            |

## Step 6

| HARI | OWARE           |           |
|------|-----------------|-----------|
| D    | Screw #9 x 38mm | <b>x4</b> |
| сом  | PONENTS         |           |
| 7    | Shelf Panel     | х1        |
| 8    | Base Panel      | x2        |
|      |                 |           |