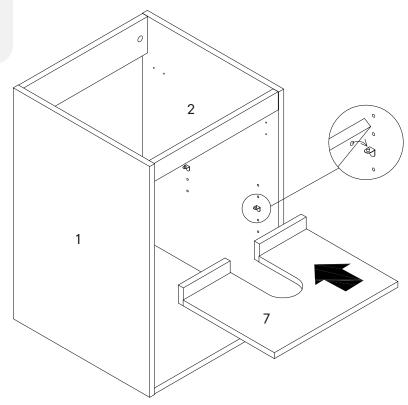

## Step 6

| HARI | OWARE           |           |
|------|-----------------|-----------|
| D    | Screw #9 x 38mm | <b>x4</b> |
| сом  | PONENTS         |           |
| 7    | Shelf Panel     | х1        |
| 8    | Base Panel      | x2        |
|      |                 |           |

# COMPONENTS Shelf Panel x1