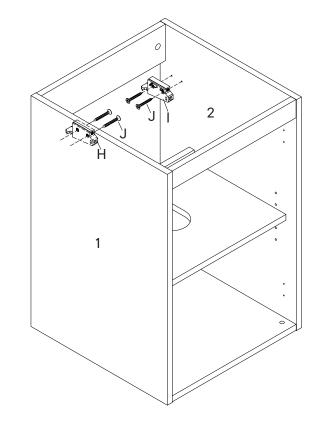

## Step 8

| HARI | OWARE            |    |
|------|------------------|----|
|      | WARE             |    |
|      | Bracket/L-Hanger | х1 |
| 0    | Bracket/R-Hanger | x1 |
| 0    | Screw 4 x 28mm   | x4 |
| сом  | PONENTS          |    |
| 0    | Left Side Panel  | x1 |
| 2    | Right Side Panel | x1 |
|      |                  |    |