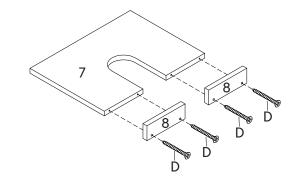

## Step 6

| HARI | OWARE           |           |
|------|-----------------|-----------|
| D    | Screw #9 x 38mm | <b>x4</b> |
| сом  | PONENTS         |           |
| 7    | Shelf Panel     | х1        |
| 8    | Base Panel      | x2        |
|      |                 |           |