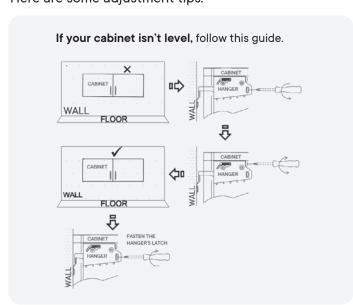

## Is the cabinet not hanging quite right? Here are some adjustment tips.

NOTE: Mounting hardware and tools are not included.

We suggest professional installation.