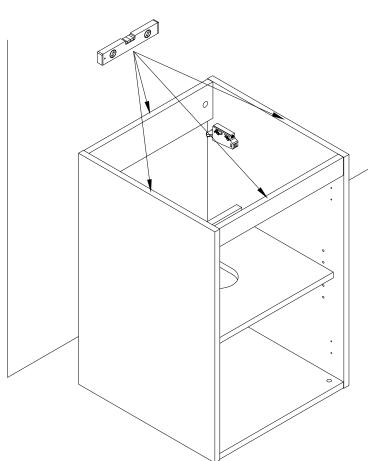

## Step 8

| HARI | OWARE            |    |
|------|------------------|----|
|      | WARE             |    |
|      | Bracket/L-Hanger | х1 |
| 0    | Bracket/R-Hanger | x1 |
| 0    | Screw 4 x 28mm   | x4 |
| сом  | PONENTS          |    |
| 0    | Left Side Panel  | x1 |
| 2    | Right Side Panel | x1 |
|      |                  |    |

780-168MD5-0 PAGE 5 OF 10