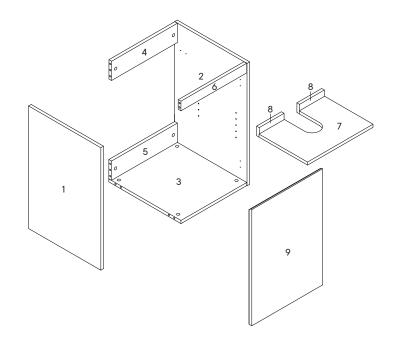

#### Furniture components:

| 1 | Left Side Panel  | x1         | 6 | Front Support | x1         |
|---|------------------|------------|---|---------------|------------|
| 2 | Right Side Panel | <b>x</b> 1 | 7 | Shelf Support | <b>x</b> 1 |
| 3 | Bottom Panel     | x1         | 8 | Base Panel    | x2         |
| 4 | Back Panel 1     | x1         | 9 | Door Panel    | x1         |
| 5 | Back Panel 2     | x1         |   |               |            |