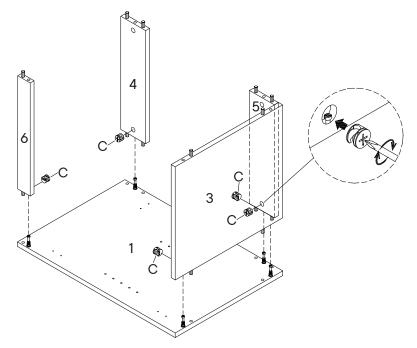

# Step 3

| HARDWARE        |                                                                                  |  |
|-----------------|----------------------------------------------------------------------------------|--|
| Cam Lock Ø15    | х5                                                                               |  |
| PONENTS         |                                                                                  |  |
| Left Side Panel | x1                                                                               |  |
| Bottom Panel    | x1                                                                               |  |
| Back Panel 1    | x1                                                                               |  |
| Back Panel 2    | x1                                                                               |  |
| Front Support   | x1                                                                               |  |
|                 | Cam Lock Ø15  PONENTS  Left Side Panel  Bottom Panel  Back Panel 1  Back Panel 2 |  |

780-168MD3-0 PAGE 3 OF 10

| HAR | DWARE            |    |
|-----|------------------|----|
| 0   | Cam Lock Ø15     | х5 |
| сом | PONENTS          |    |
| 2   | Right Side Panel | x1 |
| 3   | Bottom Panel     | x1 |
| 4   | Back Panel 1     | x1 |
| 5   | Back Panel 2     | x1 |
| 6   | Front Support    | x1 |
|     |                  |    |

## Step 5

| HAR      | DWARE            |            |
|----------|------------------|------------|
| <b>B</b> | Shelf Support    | x4         |
| СОМ      | IPONENTS         |            |
| 0        | Left Side Panel  | x1         |
| 2        | Right Side Panel | <b>x</b> 1 |
|          |                  |            |