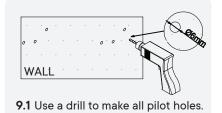

#### Wall Bracket Installation Guide

9.2 Insert a Drywall Anchor into each of the nine holes.

**9.3** Install bracket with 3 screws. Repeat with other brackets.

**9.4** Ensure your bracket measurements are correct before moving on to attaching the cabinet to the wall.