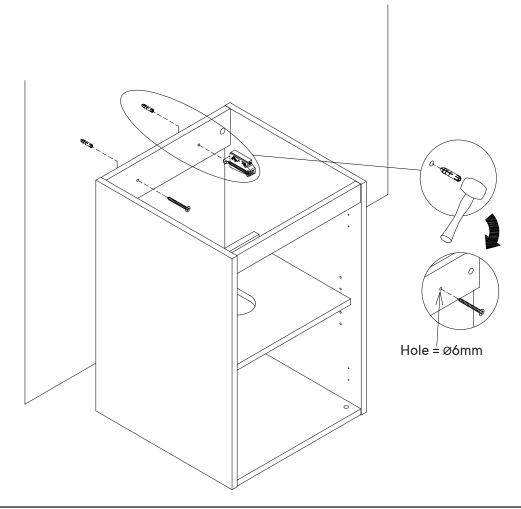

## Step 8

| HARI | OWARE            |    |
|------|------------------|----|
|      | WARE             |    |
|      | Bracket/L-Hanger | х1 |
| 0    | Bracket/R-Hanger | x1 |
| 0    | Screw 4 x 28mm   | x4 |
| сом  | PONENTS          |    |
| 0    | Left Side Panel  | x1 |
| 2    | Right Side Panel | x1 |
|      |                  |    |

780-168MD5-0 PAGE 5 OF 10