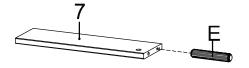

# HARDWARE Allen Key x1 Cam Bolt Ø6 x 32 mm x2 Screw M 6.4 x 25 mm x2 COMPONENTS Front Drawer Small x1