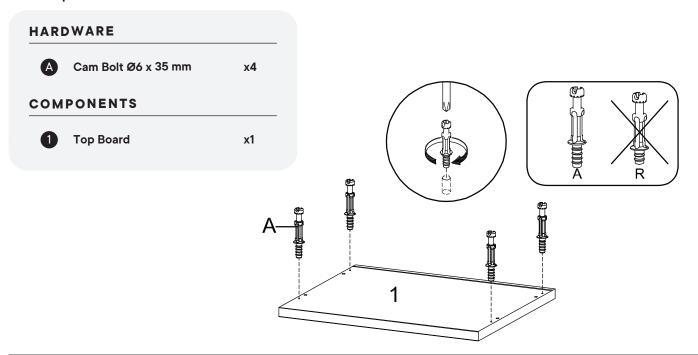

# Step 2

**FRONT** 

| HAR | OWARE            |            |
|-----|------------------|------------|
| В   | Cam Lock Ø15 mm  | x4         |
| сом | PONENTS          |            |
| 1   | Top Board        | <b>x</b> 1 |
| 3   | Side Board Left  | x1         |
| 4   | Side Board Right | x1         |
|     |                  |            |