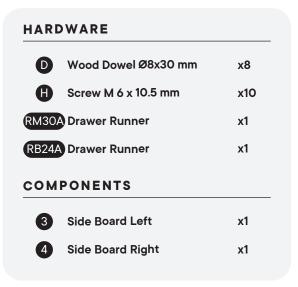

# Step 6

| •         | Wood Dowel Ø6x30 mm    | <b>x2</b> |
|-----------|------------------------|-----------|
| <b>OM</b> | PONENTS                |           |
| OM        |                        |           |
| <u>ом</u> | Side Drawer Left Small | x1        |