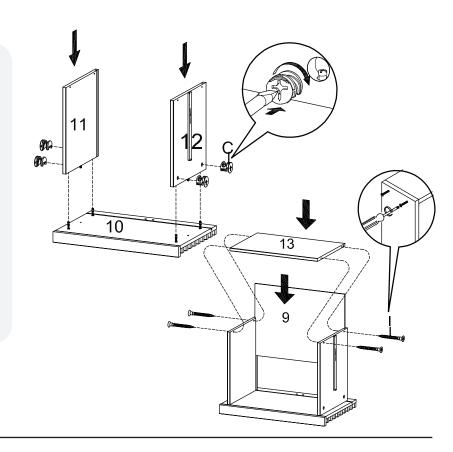

#### COMPONENTS

Front Drawer Big x1

Side Drawer Left Big x1

2 Side Drawer Right Big x1

| HARI     | OWARE                |          |
|----------|----------------------|----------|
| <b>©</b> | Cam Lock Ø12 mm      | x4       |
| 0        | Screw M 8 x 39 mm    | x4       |
| сом      | PONENTS              |          |
| 9        | Bottom Drawer        | х1       |
| <b>6</b> | Front Drawer Big     | 4        |
| 10       | I Tolle Diawer big   | x1       |
| 1        | Side Drawer Left Big | x1<br>x1 |
|          |                      |          |