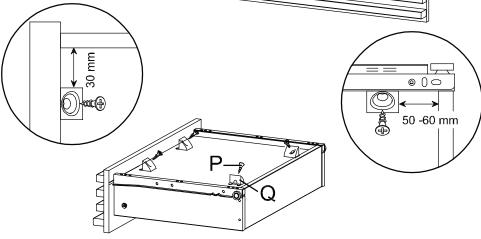

#### HARDWARE

Screw M 3.5 x 13 mm x2
 File Hang Rail x2
 Screw M 3.5 x 15.5 mm x4
 Wedge x4

#### HARDWARE

Screw M 3.5 x 15.5 mm

Wedge х6

х6