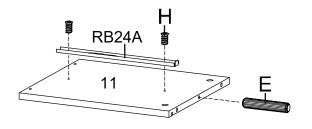

#### HARDWARE

**J** Screw M 3.5 x 13 mm x6

P Screw M 3.5 x 15.5 mm x4

Wedge x4

х1

RM30A Drawer Runner