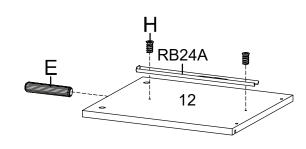

#### HARDWARE

E Wood Dowel Ø6x30 mm x2

Screw M 6 x 10.5 mm x4

Cam Bolt Ø6 x 32 mm x4

RB24A Drawer Runner x1