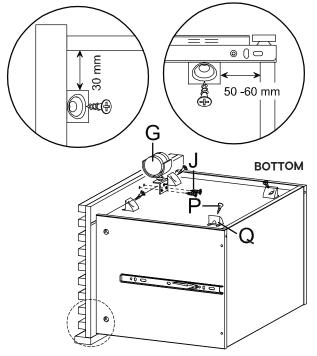

p 10

#### HARDWARE

E Wood Dowel Ø6x30 mm x2

Screw M 6 x 10.5 mm x4

Cam Bolt Ø6 x 32 mm x4

RB24A Drawer Runner x1

#### COMPONENTS

Front Drawer Big x1

Side Drawer Left Big x1

2 Side Drawer Right Big x1











| HARI     | OWARE                |          |
|----------|----------------------|----------|
| <b>©</b> | Cam Lock Ø12 mm      | x4       |
| 0        | Screw M 8 x 39 mm    | x4       |
| сом      | PONENTS              |          |
| 9        | Bottom Drawer        | х1       |
| <b>6</b> | Front Drawer Big     | 4        |
| 10       | I Tolle Diawer big   | x1       |
| 1        | Side Drawer Left Big | x1<br>x1 |
|          |                      |          |



# Step 12

#### HARDWARE

Screw M 3.5 x 13 mm x2
 File Hang Rail x2
 Screw M 3.5 x 15.5 mm x4
 Wedge x4







#### HARDWARE

Screw M 3.5 x 15.5 mm

Wedge х6

х6





#### Great job!

Trolley assembly is complete

#### CARING FOR YOUR ITEM

Indoor use only.

Not contract grade.

Clean using a non-abrasive cloth and a mild cleaner.

Never use harsh chemicals, as they could damage the finish or integrity of the item.

#### 







Tag us @modway\_furniture and #modway for a chance to be featured.