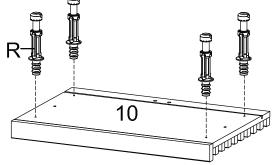

#### HARDWARE

E Wood Dowel Ø6x30 mm x2

Screw M 6 x 10.5 mm x4

Cam Bolt Ø6 x 32 mm x4

RB24A Drawer Runner x1