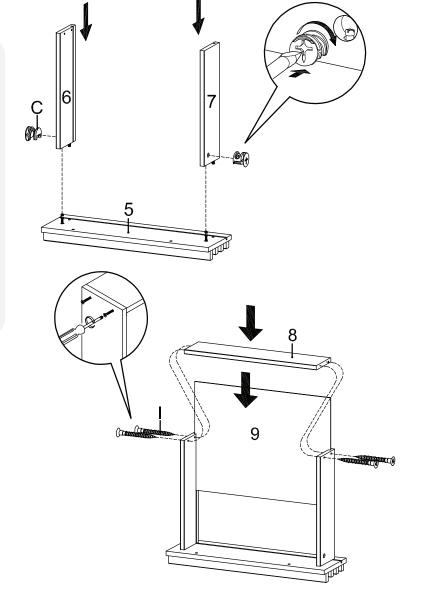

# Step 2

**FRONT** 

| HAR | OWARE            |            |
|-----|------------------|------------|
| В   | Cam Lock Ø15 mm  | x4         |
| сом | PONENTS          |            |
| 1   | Top Board        | <b>x</b> 1 |
| 3   | Side Board Left  | x1         |
| 4   | Side Board Right | x1         |
|     |                  |            |

# Step 4

| WARE              |                                             |
|-------------------|---------------------------------------------|
| Gap Cover Strip   | <b>x</b> 1                                  |
| Screw M 7 x 50 mm | x4                                          |
| Allen Key         | x1                                          |
| PONENTS           |                                             |
| Bottom Board      | х1                                          |
| Back Board        | x2                                          |
|                   | Gap Cover Strip Screw M 7 x 50 mm Allen Key |