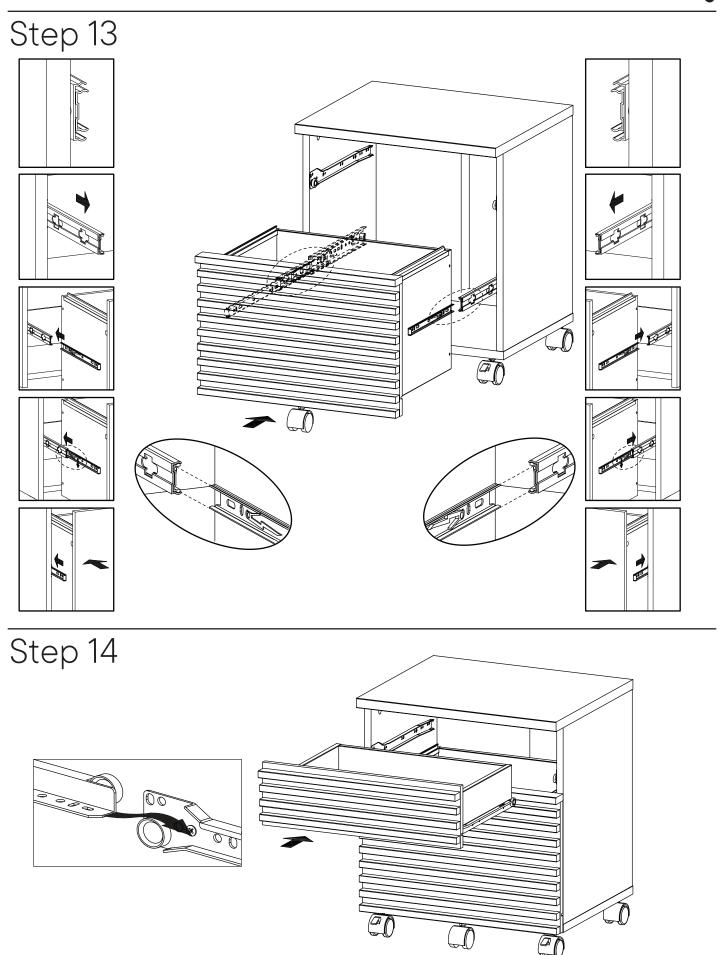

10

#### HARDWARE

E Wood Dowel Ø6x30 mm x2

Screw M 6 x 10.5 mm x4

Cam Bolt Ø6 x 32 mm x4

RB24A Drawer Runner x1

#### COMPONENTS

Front Drawer Big x1

Side Drawer Left Big x1

2 Side Drawer Right Big x1











| HARI     | OWARE                |          |
|----------|----------------------|----------|
| <b>©</b> | Cam Lock Ø12 mm      | x4       |
| 0        | Screw M 8 x 39 mm    | x4       |
| сом      | PONENTS              |          |
| 9        | Bottom Drawer        | х1       |
| <b>6</b> | Front Drawer Big     | 4        |
| 10       | I Tolle Diawer big   | x1       |
| 1        | Side Drawer Left Big | x1<br>x1 |
|          |                      |          |



# Step 12

#### HARDWARE

Screw M 3.5 x 13 mm x2
 File Hang Rail x2
 Screw M 3.5 x 15.5 mm x4
 Wedge x4







#### HARDWARE

Screw M 3.5 x 15.5 mm

Wedge х6

х6





#### Great job!

Trolley assembly is complete

#### CARING FOR YOUR ITEM

Indoor use only.

Not contract grade.

Clean using a non-abrasive cloth and a mild cleaner.

Never use harsh chemicals, as they could damage the finish or integrity of the item.

#### 







Tag us @modway\_furniture and #modway for a chance to be featured.