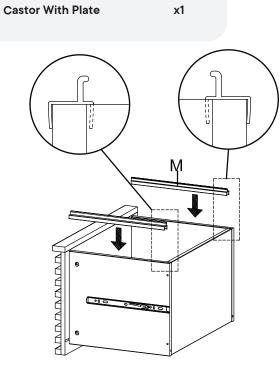

#### HARDWARE

Screw M 3.5 x 13 mm x2
 File Hang Rail x2
 Screw M 3.5 x 15.5 mm x4
 Wedge x4