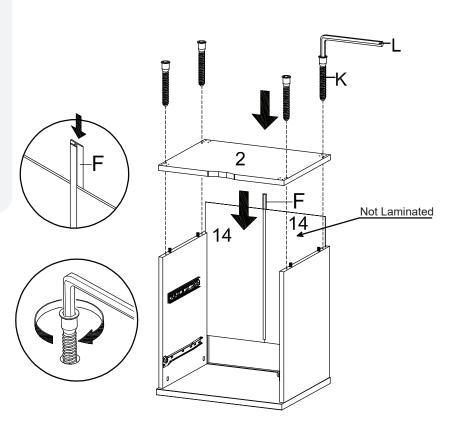

# Step 4

| WARE              |                                             |
|-------------------|---------------------------------------------|
| Gap Cover Strip   | <b>x</b> 1                                  |
| Screw M 7 x 50 mm | x4                                          |
| Allen Key         | x1                                          |
| PONENTS           |                                             |
| Bottom Board      | х1                                          |
| Back Board        | x2                                          |
|                   | Gap Cover Strip Screw M 7 x 50 mm Allen Key |