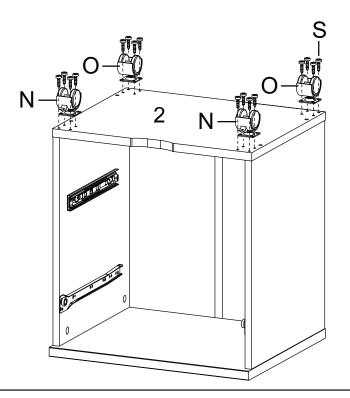

de Board Left  | x1         |
| 4   | Side Board Right | x1         |
|     |                  |            |



# Step 4

| WARE              |                                             |
|-------------------|---------------------------------------------|
| Gap Cover Strip   | <b>x</b> 1                                  |
| Screw M 7 x 50 mm | x4                                          |
| Allen Key         | x1                                          |
| PONENTS           |                                             |
| Bottom Board      | х1                                          |
| Back Board        | x2                                          |
|                   | Gap Cover Strip Screw M 7 x 50 mm Allen Key |



# M Castor With Stopper x2 Castor x2 S Screw M 4 x 16 mm x16



# Step 6

| •         | Wood Dowel Ø6x30 mm    | <b>x2</b> |
|-----------|------------------------|-----------|
| <b>OM</b> | PONENTS                |           |
| OM        |                        |           |
| <u>ом</u> | Side Drawer Left Small | x1        |





# HARDWARE Allen Key x1 Cam Bolt Ø6 x 32 mm x2 Screw M 6.4 x 25 mm x2 COMPONENTS Front Drawer Small x1



# Step 8

| HARD | OWARE                   |           |
|------|-------------------------|-----------|
| 0    | Cam Lock Ø12 mm         | x2        |
| •    | Screw M 8 x 39 mm       | x4        |
| сом  | PONENTS                 |           |
| 6    | Front Drawer Small      | x1        |
| 6    | Side Drawer Left Small  | x1        |
| 7    | Side Drawer Right Small | x1        |
| 8    | Back Drawer Small       | x