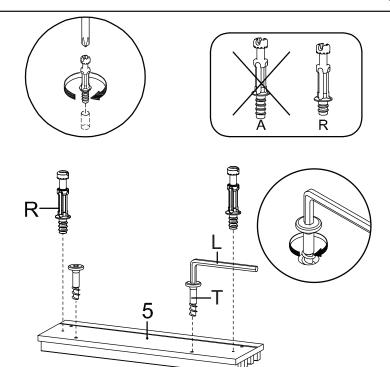

# Step 2

**FRONT** 

| HAR | OWARE            |            |
|-----|------------------|------------|
| В   | Cam Lock Ø15 mm  | x4         |
| сом | PONENTS          |            |
| 1   | Top Board        | <b>x</b> 1 |
| 3   | Side Board Left  | x1         |
| 4   | Side Board Right | x1         |
|     |                  |            |