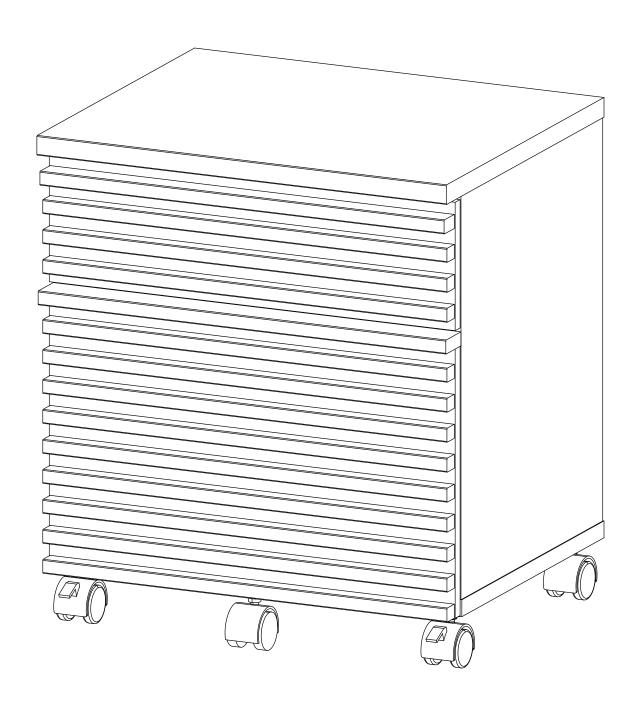

#### **ASSEMBLY INSTRUCTIONS**

EEI-5704

V0.08.04.21



#### Let's get started!





Read through all of the instructions before starting



Approx. 90 minutes assembly time



2 people recommended for assembly



Care instructions are listed in the last step of this manual



Make sure you have all parts and components before discarding any packing materials

Only use hand tools to assemble this item. Do not use power tools. Do not tighten bolts or screws completely until all hardware is lined up and inserted into the holes.

Do not over-tighten screws and bolts to avoid stripping the hardware or cracking the item.

Assemble your item on a flat, carpeted area, with plenty of space to work. This will prevent damage and scratches to your floors or the item while you're assembling the product.

Keep all components and packaging out of reach of