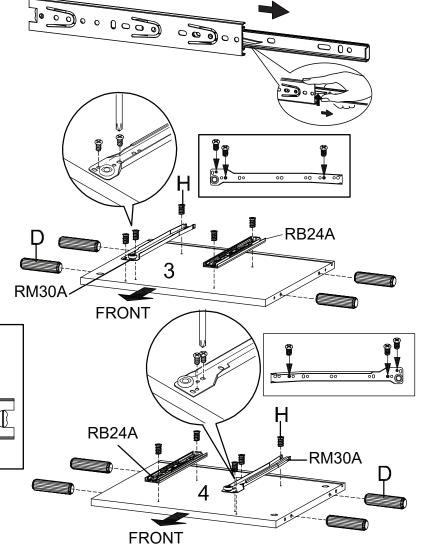

#### HARDWARE

**J** Screw M 3.5 x 13 mm x6

P Screw M 3.5 x 15.5 mm x4

Wedge x4

х1

RM30A Drawer Runner

#### HARDWARE

E Wood Dowel Ø6x30 mm x2

Screw M 6 x 10.5 mm x4

Cam Bolt Ø6 x 32 mm x4

RB24A Drawer Runner x1