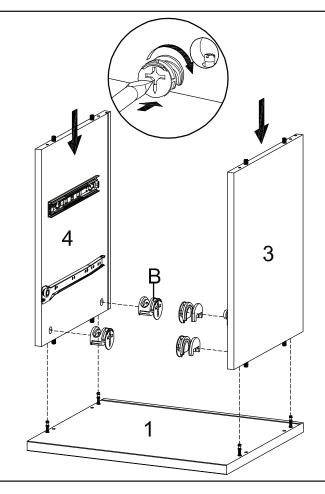

# Step 2

**FRONT** 

| HAR | OWARE            |            |
|-----|------------------|------------|
| В   | Cam Lock Ø15 mm  | x4         |
| сом | PONENTS          |            |
| 1   | Top Board        | <b>x</b> 1 |
| 3   | Side Board Left  | x1         |
| 4   | Side Board Right | x1         |
|     |                  |            |