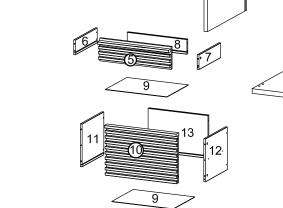

#### COMPONENTS

Front Drawer Big x1

Side Drawer Left Big x1

2 Side Drawer Right Big x1

| HARI     | OWARE                |          |
|----------|----------------------|----------|
| <b>©</b> | Cam Lock Ø12 mm      | x4       |
| 0        | Screw M 8 x 39 mm    | x4       |
| сом      | PONENTS              |          |
| 9        | Bottom Drawer        | х1       |
| <b>6</b> | Front Drawer Big     | 4        |
| 10       | I Tolle Diawer big   | x1       |
| 1        | Side Drawer Left Big | x1<br>x1 |
|          |                      |          |