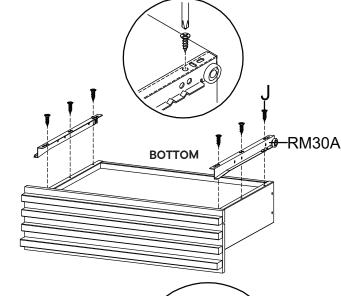

#### HARDWARE

**J** Screw M 3.5 x 13 mm x6

P Screw M 3.5 x 15.5 mm x4

Wedge x4

х1

RM30A Drawer Runner