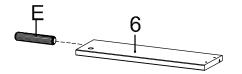

# Step 6

| •         | Wood Dowel Ø6x30 mm    | <b>x2</b> |
|-----------|------------------------|-----------|
| <b>OM</b> | PONENTS                |           |
| OM        |                        |           |
| <u>ом</u> | Side Drawer Left Small | x1        |