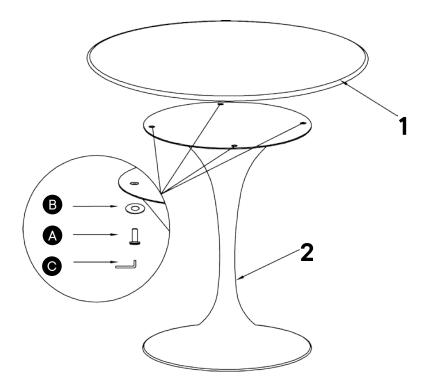

#### Provided hardware:

| A | Bolt M8x18mm   | <b>x4</b> |
|---|----------------|-----------|
| В | Flat Washer M8 | <b>x4</b> |
| С | Allen Key      | <b>x1</b> |

Missing parts or hardware? Need assistance?
Contact us before returning your item. We're here to help!
609.256.9000 • cs@modway.com

### Step 1

| HARD | WARE           |           |
|------|----------------|-----------|
| A    | Bolt M8x18mm   | <b>x4</b> |
| B    | Flat Washer M8 | x4        |
| 0    | Allen Key      | x1        |
| ОМ   | PONENTS        |           |
| 0    | Table Top      | <b>x1</b> |
| 2    | Table Base     | x1        |