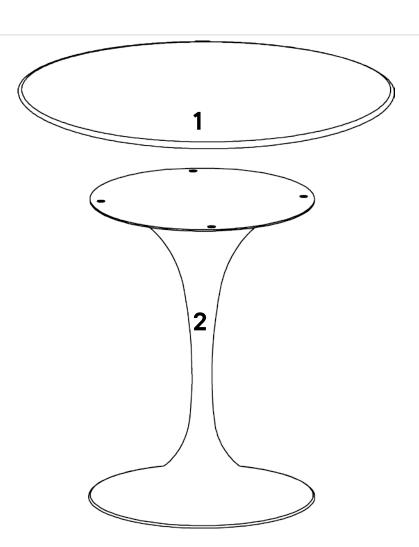

### Furniture components:

| 1 | Table Top  | x1 |
|---|------------|----|
| 2 | Table Base | x1 |