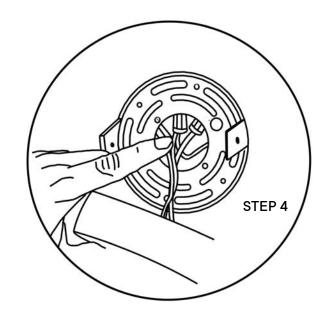

#### Step 4

Push all wires into the outlet box.

Secure the Wall Lamp Base (F) to the Mounting Plate (A)

by using Side Screw (E).