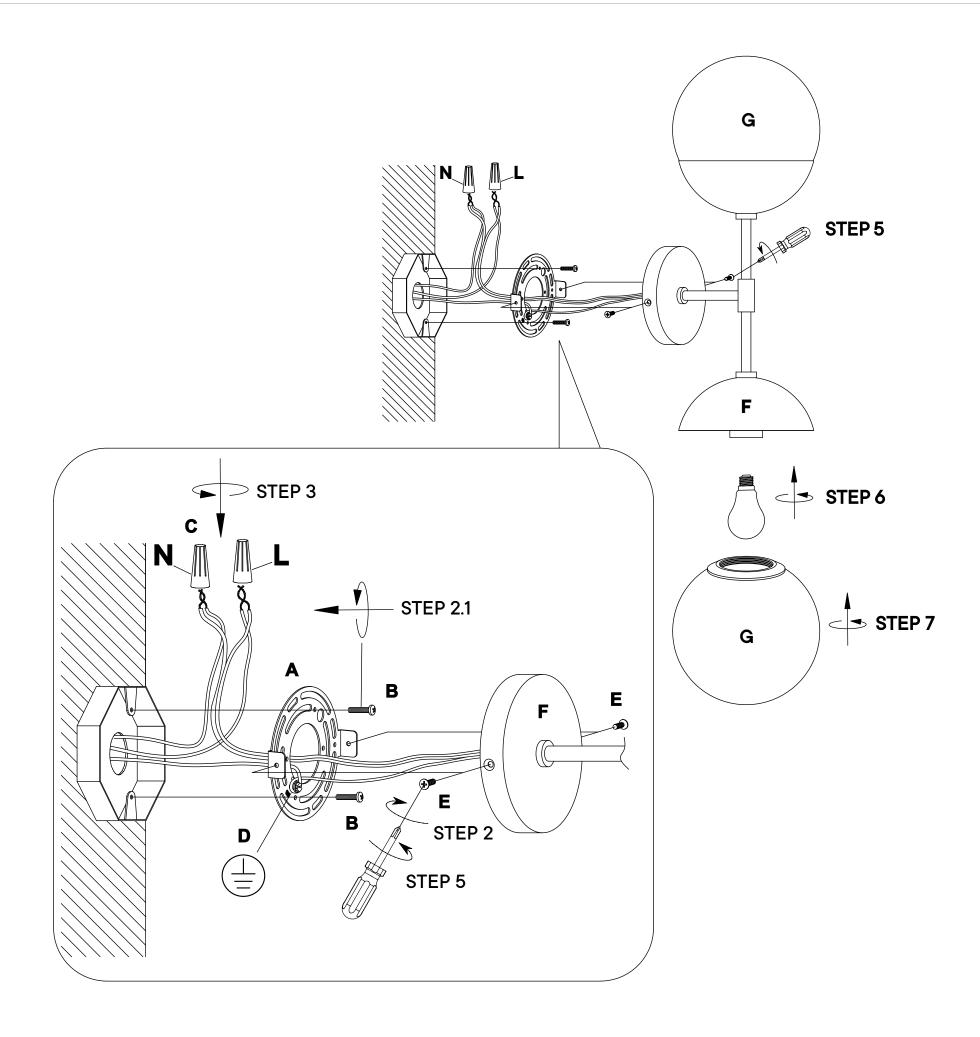

### Step 2

| HAR | HARDWARE       |    |  |
|-----|----------------|----|--|
| A   | Mounting Plate | х1 |  |
| B   | Long Screws    | x2 |  |

Remove Side Screw (E) to dismantle Mounting Plate (A) from the Wall Lamp Base (F).

**2.1** Attach the **Mounting Plate (A)** to the outlet box by using **Long Screw (B)**.

2.1 Pull out all three wires from outlet box.

# HARDWARE Wire Connector x3

Connect wires with matching polarity.

Attach the wires from the outlet box to the wires from the light fixtures.

The black fixture wire connector to the black supply wire (Live Wire) (L) and the white fixtures wire to the white supply wire (Neutral Wire) (N).

Connect the copper ground wire to ground wire.

Secure each connection using a Wire Connector (C).

If there is no supply ground wire, attach the cooper fixture wire to **Short Green Screw (D)** at the **Mounting Plate (A)** to ground.

#### Step 4

Push all wires into the outlet box.

Secure the Wall Lamp Base (F) to the Mounting Plate (A)

by using Side Screw (E).

## Step 6

Install the light bulb according to the wattage label (E26, MAX. 60W). Bulb not included.

**ATTENTION:** To avoid the risk of fire, do not exceed the recommended wattage indicated on the wattage label.

Install both Lamp Shades (G).