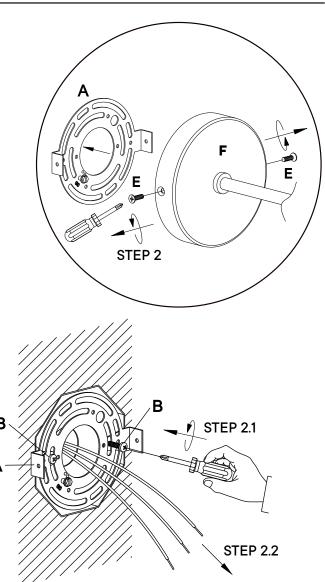

### Step 2

| HAR | HARDWARE       |    |  |
|-----|----------------|----|--|
| A   | Mounting Plate | х1 |  |
| B   | Long Screws    | x2 |  |

Remove Side Screw (E) to dismantle Mounting Plate (A) from the Wall Lamp Base (F).

**2.1** Attach the **Mounting Plate (A)** to the outlet box by using **Long Screw (B)**.

2.1 Pull out all three wires from outlet box.