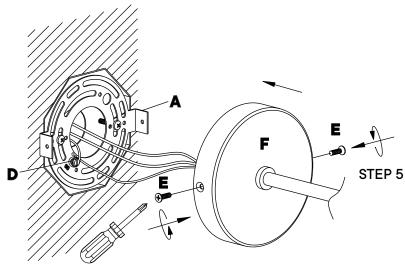

### Step 2

| HAR | HARDWARE       |    |  |
|-----|----------------|----|--|
| A   | Mounting Plate | х1 |  |
| B   | Long Screws    | x2 |  |

Remove Side Screw (E) to dismantle Mounting Plate (A) from the Wall Lamp Base (F).

#### Step 4

Push all wires into the outlet box.

Secure the Wall Lamp Base (F) to the Mounting Plate (A)

by using Side Screw (E).