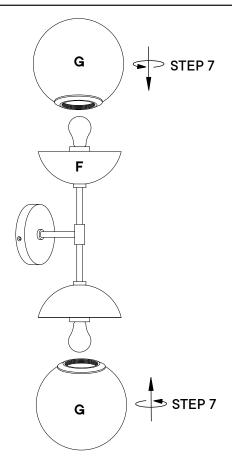

te fixtures wire to the white supply wire (Neutral Wire) (N).

Connect the copper ground wire to ground wire.

Secure each connection using a Wire Connector (C).

If there is no supply ground wire, attach the cooper fixture wire to **Short Green Screw (D)** at the **Mounting Plate (A)** to ground.

Make the appropriate electrical connection according to your local state, and/or country code requirements.





#### Step 4

Push all wires into the outlet box.





Secure the Wall Lamp Base (F) to the Mounting Plate (A)

by using Side Screw (E).



## Step 6

Install the light bulb according to the wattage label (E26, MAX. 60W). Bulb not included.



**ATTENTION:** To avoid the risk of fire, do not exceed the recommended wattage indicated on the wattage label.

Install both Lamp Shades (G).



### Great job!

Your new light fixture is ready for use.



#### CARING FOR YOUR ITEM

Indoor use only.

Clean using a non-abrasive cloth and a mild cleaner.

Never use harsh chemicals, as they could damage the finish or integrity of the item.

#### 







Tag us @modway\_furniture and #modway for a chance to be featured.