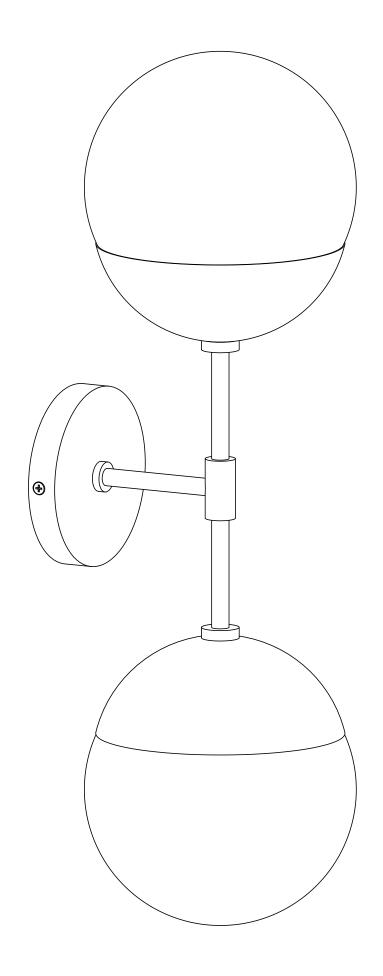

Install both Lamp Shades (G).

### Great job!

Your new light fixture is ready for use.