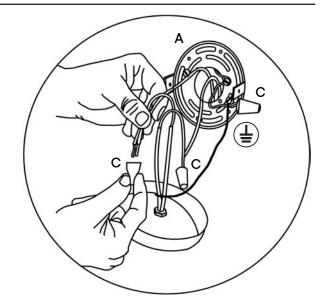

# HARDWARE Wire Connector x3

Connect wires with matching polarity.

Attach the wires from the outlet box to the wires from the light fixtures.

The black fixture wire connector to the black supply wire (Live Wire) (L) and the white fixtures wire to the white supply wire (Neutral Wire) (N).

Connect the copper ground wire to ground wire.

Secure each connection using a Wire Connector (C).

If there is no supply ground wire, attach the cooper fixture wire to **Short Green Screw (D)** at the **Mounting Plate (A)** to ground.