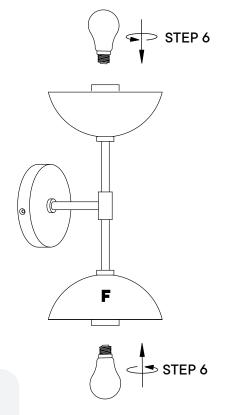

## Step 6

Install the light bulb according to the wattage label (E26, MAX. 60W). Bulb not included.

**ATTENTION:** To avoid the risk of fire, do not exceed the recommended wattage indicated on the wattage label.