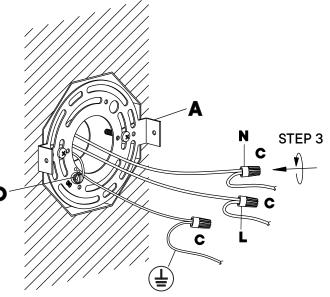

# HARDWARE Wire Connector x3

Connect wires with matching polarity.

Attach the wires from the outlet box to the wires from the light fixtures.

The black fixture wire connector to the black supply wire (Live Wire) (L) and the white fixtures wire to the white supply wire (Neutral Wire) (N).

Connect the copper ground wire to ground wire.

Secure each connection using a Wire Connector (C).

If there is no supply ground wire, attach the cooper fixture wire to **Short Green Screw (D)** at the **Mounting Plate (A)** to ground.

Make the appropriate electrical connection according to your local state, and/or country code requirements.