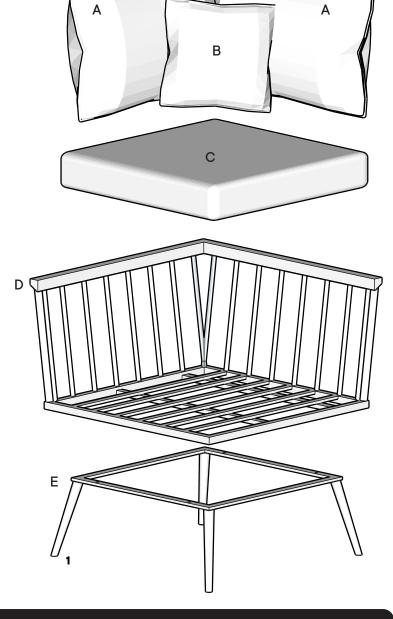

### Furniture components:

| Α | Backrest Cushion | x2 |
|---|------------------|----|
| В | Square Pillow    | x1 |
| с | Seat Cushion     | x1 |
| D | Chair Frame      | x1 |
| E | Chair Leg        | x1 |

# Step 1

#### HARDWARE

| _          |                         |    |  |  |
|------------|-------------------------|----|--|--|
| G          | Bolt M6 x 35mm + Washer | x4 |  |  |
| 0          | Allen Key               | x1 |  |  |
| U          | Allen Key               | XI |  |  |
|            |                         |    |  |  |
| COMPONENTS |                         |    |  |  |
|            |                         | _  |  |  |
| (D)        | Chair Frame             | x1 |  |  |

**x1** 

Chair Leg

B

FRONT LEG