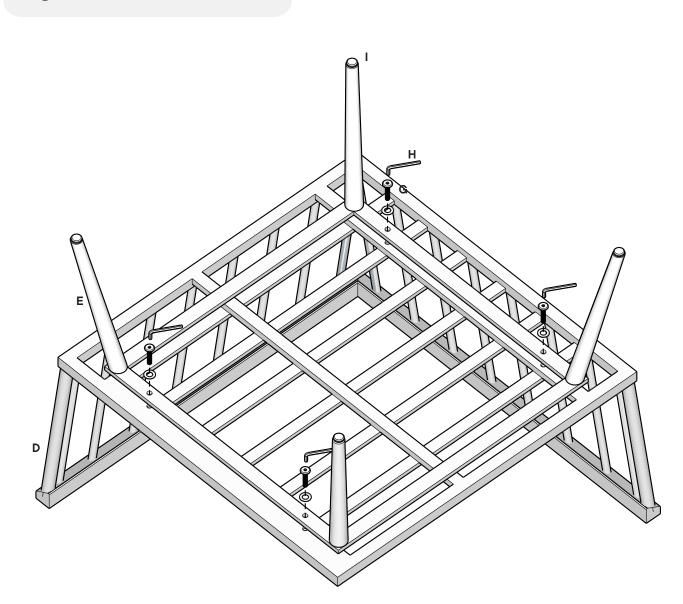

### Provided hardware:

| G | 6 | Bolt M6 x 35mm <del>+</del><br>Washer | x4         |
|---|---|---------------------------------------|------------|
| н |   | Allen Key 4mm                         | x1         |
| I | T | Adjustable Leveler<br>- Pre-assembled | x4         |
| J |   | U- Buckles                            | x <b>2</b> |

# Step 3

#### HARDWARE

Adjustable Leveler

x4