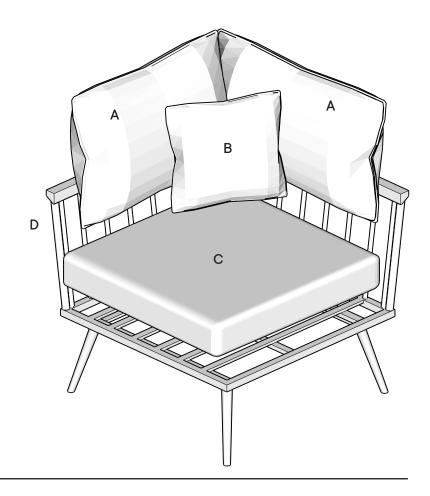

# Step 2

#### COMPONENTS

| A<br>B | Backrest Cushion<br>Square Pillow | x2<br>x1 |
|--------|-----------------------------------|----------|
| C      | Seat Cushion                      | x1       |
| D      | Chair Frame                       | x1       |

# Great job!

Chair assembly is complete.