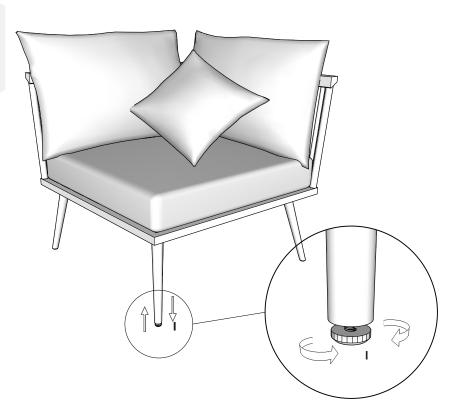

|    |  |  |
|------------|-------------------------|----|--|--|
| G          | Bolt M6 x 35mm + Washer | x4 |  |  |
| 0          | Allen Key               | x1 |  |  |
| U          | Allen Key               | XI |  |  |
|            |                         |    |  |  |
| COMPONENTS |                         |    |  |  |
|            |                         | _  |  |  |
| (D)        | Chair Frame             | x1 |  |  |

**x1** 

Chair Leg

B



FRONT LEG

## \*modway

# Step 2

#### COMPONENTS

| A<br>B | Backrest Cushion<br>Square Pillow | x2<br>x1 |
|--------|-----------------------------------|----------|
| C      | Seat Cushion                      | x1       |
| D      | Chair Frame                       | x1       |



# Step 3

#### HARDWARE



Adjustable Leveler

x4







# Great job!

Chair assembly is complete.

### 💛 CARING FOR YOUR ITEM

Not contract grade.

Clean using a non-abrasive cloth and a mild cleaner.

Never use harsh chemicals, as they could damage the finish or integrity of the item.



Tag us **@modway\_furniture** and **#modway** for a chance to be featured.