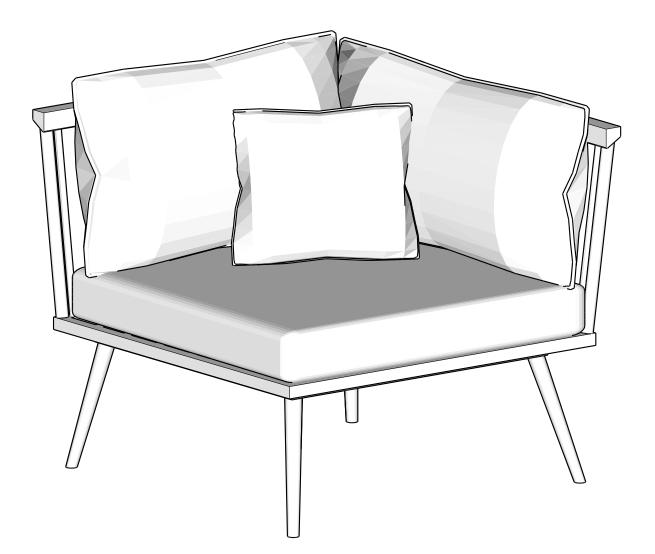

### Furniture components:

| Α | Backrest Cushion | x2 |
|---|------------------|----|
| В | Square Pillow    | x1 |
| с | Seat Cushion     | x1 |
| D | Chair Frame      | x1 |
| E | Chair Leg        | x1 |