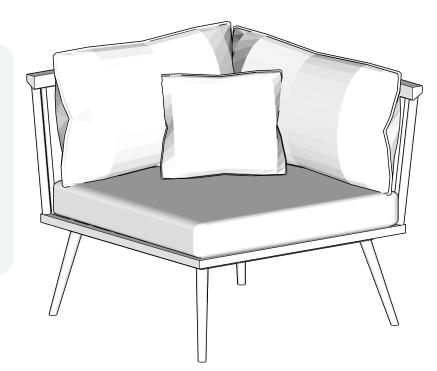

|    |  |  |
|            |                         | _  |  |  |
| (D)        | Chair Frame             | x1 |  |  |

**x1** 

Chair Leg

B



FRONT LEG

## \*modway

# Step 2

#### COMPONENTS

| A<br>B | Backrest Cushion<br>Square Pillow | x2<br>x1 |
|--------|-----------------------------------|----------|
| C      | Seat Cushion                      | x1       |
| D      | Chair Frame                       | x1       |



# Step 3

#### HARDWARE



Adjustable Leveler

x4







# Great job!

Chair assembly is complete.

### 💛 CARING FOR YOUR ITEM

Not contract grade.

Clean using a non-abrasive cloth and a mild cleaner.

Never use harsh chemicals, as they could damage the finish or integrity of the item.



Tag us **@modway\_furniture** and **#modway** for a chance to be featured.