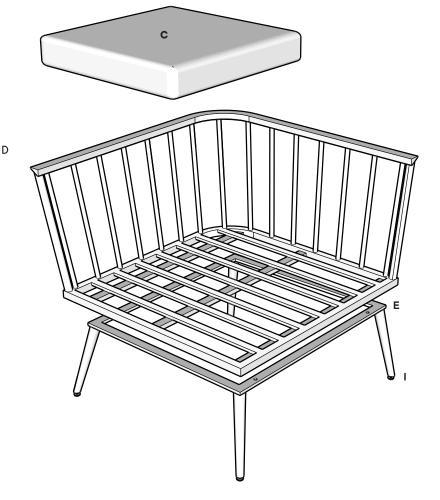

### \*modway

Read through all of the instructions before starting

Approx. 30 minutes assembly time

2 people recommended for assembly

Furniture components:

| Α | Backrest Cushion | x1 |
|---|------------------|----|
| В | Square Pillow    | x1 |
| с | Seat Cushion     | x1 |
| D | Chair Frame      | x1 |
| E | Chair Leg        | x1 |

#### Provided hardware:

| G |          | Bolt M6 x 35mm +<br>Washer            | x4 |
|---|----------|---------------------------------------|----|
| н |          | Allen Key 4mm                         | x1 |
| I | <b>N</b> | Adjustable Leveler<br>- Pre-assembled | x4 |
| J | A A      | U- Buckles                            | x2 |