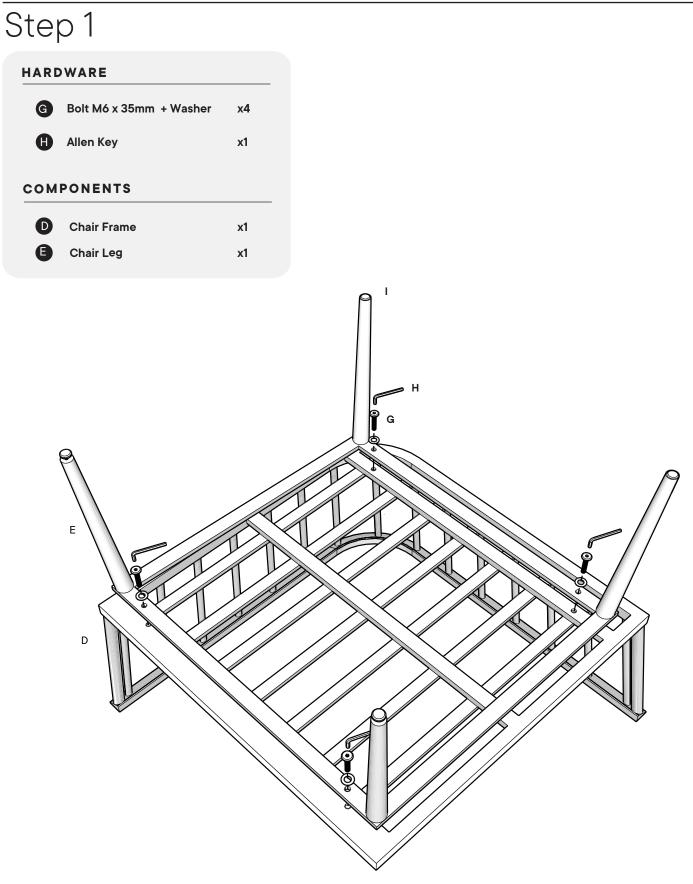

#### Provided hardware:

| G |          | Bolt M6 x 35mm +<br>Washer            | x4 |
|---|----------|---------------------------------------|----|
| н |          | Allen Key 4mm                         | x1 |
| I | <b>N</b> | Adjustable Leveler<br>- Pre-assembled | x4 |
| J | A A      | U- Buckles                            | x2 |

## Step 2