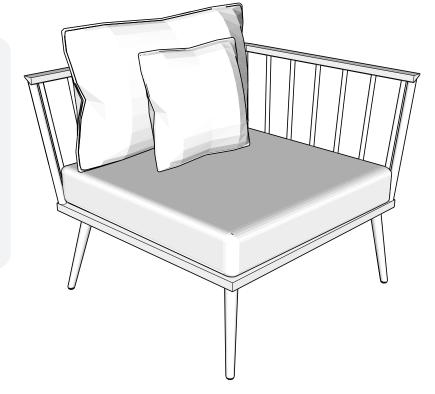

#### COMPONENTS

| A | Backrest Cushion | x1 |
|---|------------------|----|
| B | Square Pillow    | x1 |
| C | Seat Cushion     | x1 |
| D | Chair Frame      | x1 |