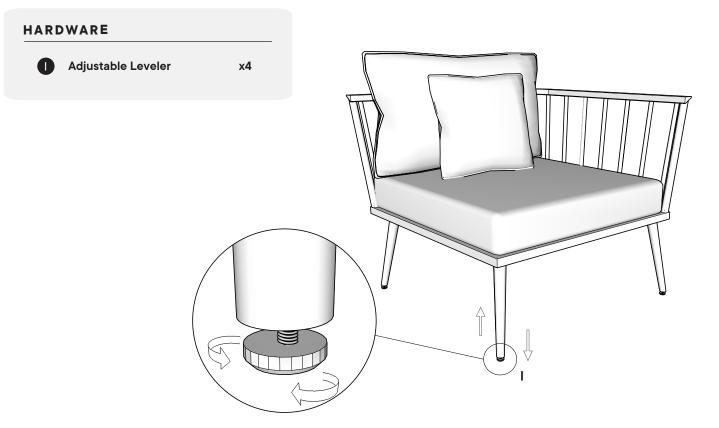

#### Provided hardware:

| G |          | Bolt M6 x 35mm +<br>Washer            | x4 |
|---|----------|---------------------------------------|----|
| н |          | Allen Key 4mm                         | x1 |
| I | <b>N</b> | Adjustable Leveler<br>- Pre-assembled | x4 |
| J | A A      | U- Buckles                            | x2 |

Keep all components and packaging out of reach of children or animals to avoid risk of choking or suffocation.

FRONT LEG