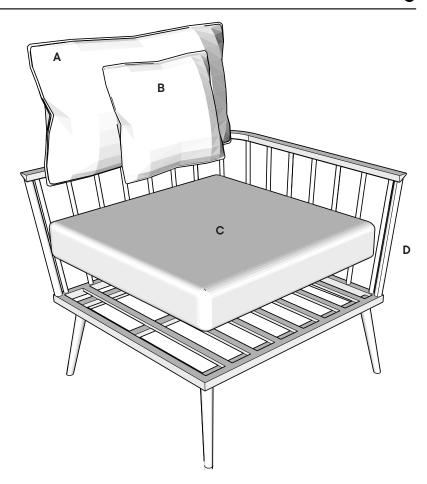

#### COMPONENTS

| A | Backrest Cushion | x1 |
|---|------------------|----|
| B | Square Pillow    | x1 |
| C | Seat Cushion     | x1 |
| D | Chair Frame      | x1 |

# Step 3