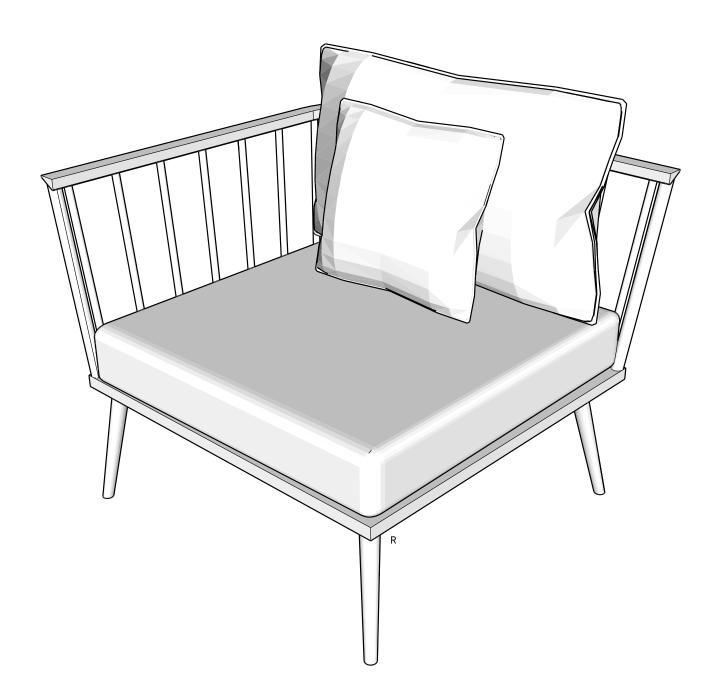

Keep all components and packaging out of reach of children or animals to avoid risk of choking or suffocation.

| Α | Backrest Cushion | x1 |
|---|------------------|----|
| В | Square Pillow    | x1 |
| с | Seat Cushion     | x1 |
| D | Chair Frame      | x1 |
| E | Chair Leg        | x1 |