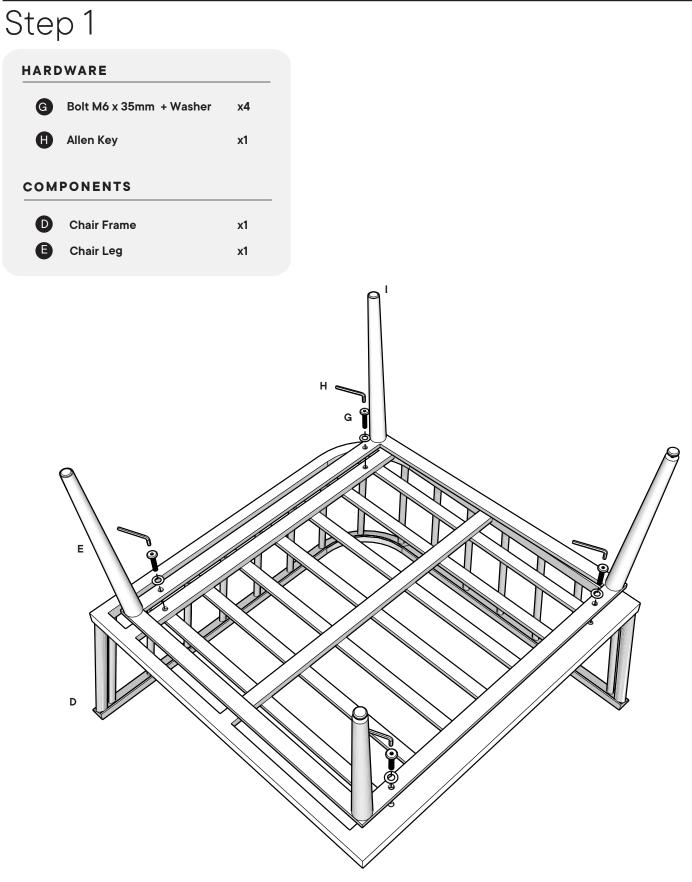

### Provided hardware:

| G | 0        | Bolt M6 x 35mm +<br>Washer            | x4 |
|---|----------|---------------------------------------|----|
| н |          | Allen Key 4mm                         | x1 |
| I | <b>T</b> | Adjustable Leveler<br>- Pre-assembled | x4 |
| J | A A      | U- Buckles                            | x2 |