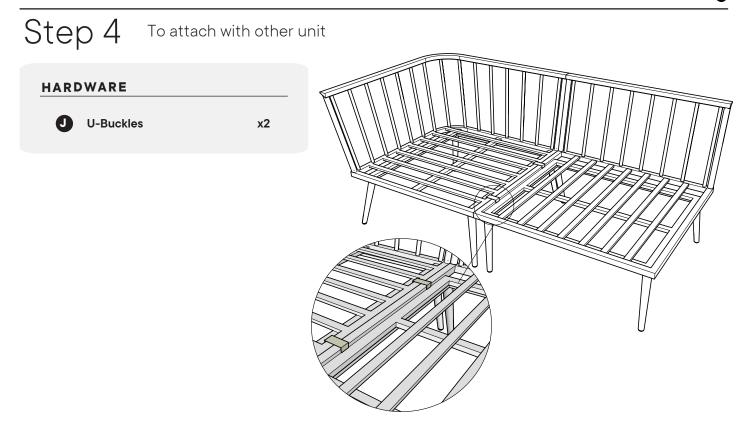

### Provided hardware:

| G | 0        | Bolt M6 x 35mm +<br>Washer            | x4 |
|---|----------|---------------------------------------|----|
| н |          | Allen Key 4mm                         | x1 |
| I | <b>T</b> | Adjustable Leveler<br>- Pre-assembled | x4 |
| J | A A      | U- Buckles                            | x2 |