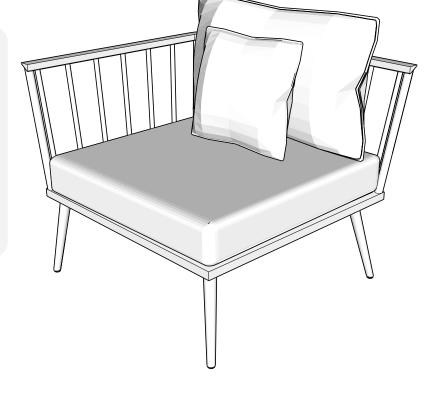

y 4mm                         | x1 |
| I | <b>T</b> | Adjustable Leveler<br>- Pre-assembled | x4 |
| J | A A      | U- Buckles                            | x2 |

Wait!



Missing parts or hardware? Need assistance? Contact us before returning your item. We're here to help! 609.256.9000 • cs@modway.com



FRONT LEG

### \*modway

## Step 2

#### COMPONENTS

| A | Backrest Cushion | x1 |
|---|------------------|----|
| B | Square Pillow    | x1 |
| C | Seat Cushion     | x1 |
| D | Chair Frame      | x1 |



# Step 3

#### HARDWARE



Adjustable Leveler

x4





# Great job!

Chair assembly is complete.

#### 💛 CARING FOR YOUR ITEM

Not contract grade.

Clean using a non-abrasive cloth and a mild cleaner.

Never use harsh chemicals, as they could damage the finish or integrity of the item.



CONNECT WITH US! O f P

Tag us **@modway\_furniture** and **#modway** for a chance to be featured.