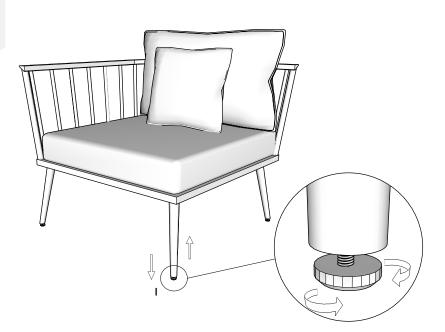

|
| D | Chair Frame      | x1 |
| E | Chair Leg        | x1 |

### Provided hardware:

| G | 0        | Bolt M6 x 35mm +<br>Washer            | x4 |
|---|----------|---------------------------------------|----|
| н |          | Allen Key 4mm                         | x1 |
| I | <b>T</b> | Adjustable Leveler<br>- Pre-assembled | x4 |
| J | A A      | U- Buckles                            | x2 |

Wait!



Missing parts or hardware? Need assistance? Contact us before returning your item. We're here to help! 609.256.9000 • cs@modway.com



FRONT LEG

### \*modway

## Step 2

#### COMPONENTS

| A | Backrest Cushion | x1 |
|---|------------------|----|
| B | Square Pillow    | x1 |
| C | Seat Cushion     | x1 |
| D | Chair Frame      | x1 |



# Step 3

#### HARDWARE



Adjustable Leveler

x4





# Great job!

Chair assembly is complete.

#### 💛 CARING FOR YOUR ITEM

Not contract grade.

Clean using a non-abrasive cloth and a mild cleaner.

Never use harsh chemicals, as they could damage the finish or integrity of the item.



CONNECT WITH US! O f P

Tag us **@modway\_furniture** and **#modway** for a chance to be featured.