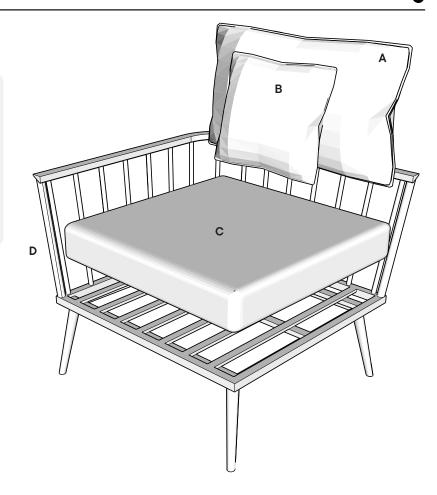

#### COMPONENTS

| A | Backrest Cushion | x1 |
|---|------------------|----|
| B | Square Pillow    | x1 |
| C | Seat Cushion     | x1 |
| D | Chair Frame      | x1 |

# Great job!

Chair assembly is complete.