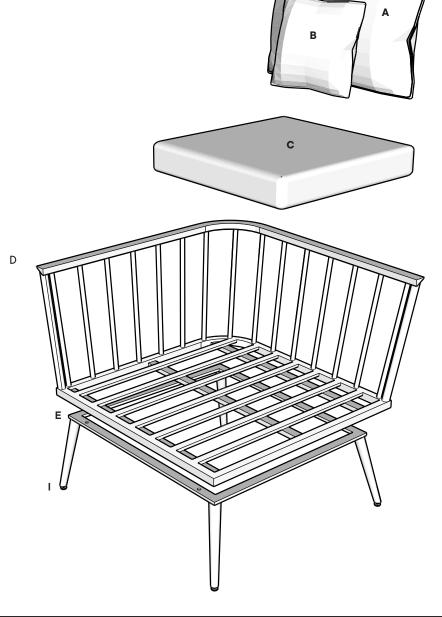

Keep all components and packaging out of reach of children or animals to avoid risk of choking or suffocation.

| Α | Backrest Cushion | x1 |
|---|------------------|----|
| В | Square Pillow    | x1 |
| с | Seat Cushion     | x1 |
| D | Chair Frame      | x1 |
| E | Chair Leg        | x1 |

### Provided hardware:

| G | 0        | Bolt M6 x 35mm +<br>Washer            | x4 |
|---|----------|---------------------------------------|----|
| н |          | Allen Key 4mm                         | x1 |
| I | <b>T</b> | Adjustable Leveler<br>- Pre-assembled | x4 |
| J | A A      | U- Buckles                            | x2 |