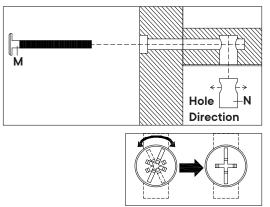

# M Screw 6 x 70mm x2 N Barrel Nut x2 O Hex Wrench x1 COMPONENTS 6 Front Support x1 16 Center Panel 1 x1 17 Center Panel 2 x1

Adjust Barrel Nut (R) by using screwdriver if necessary!

| HAR | DWARE           |    |
|-----|-----------------|----|
| 0   | Cam Lock Ø15    | х5 |
| СОМ | PONENTS         |    |
| 0   | Left Side Panel | x1 |
| 3   | Bottom Panel    | x1 |
| 4   | Back Panel 1    | x1 |
| 5   | Back Panel 2    | x1 |
| 6   | Front Support   | x1 |
|     |                 |    |