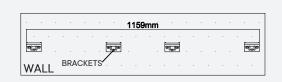

#### Wall Bracket Installation Guide

**13.2** Insert a Drywall Anchor into each of the nine holes.

**13.3** Install bracket with 3 screws. Repeat with other brackets.

**13.4** Ensure your bracket measurements are correct before moving on to attaching the cabinet to the wall.