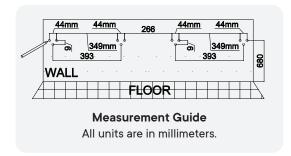

#### Wall Bracket Installation Guide

**13.2** Insert a Drywall Anchor into each of the nine holes.

**13.3** Install bracket with 3 screws. Repeat with other brackets.

**13.4** Ensure your bracket measurements are correct before moving on to attaching the cabinet to the wall.

#### Cabinet-to-Wall Installation Guide