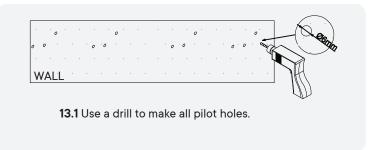

#### Wall Bracket Installation Guide

**13.2** Insert a Drywall Anchor into each of the nine holes.

**13.3** Install bracket with 3 screws. Repeat with other brackets.

**13.4** Ensure your bracket measurements are correct before moving on to attaching the cabinet to the wall.