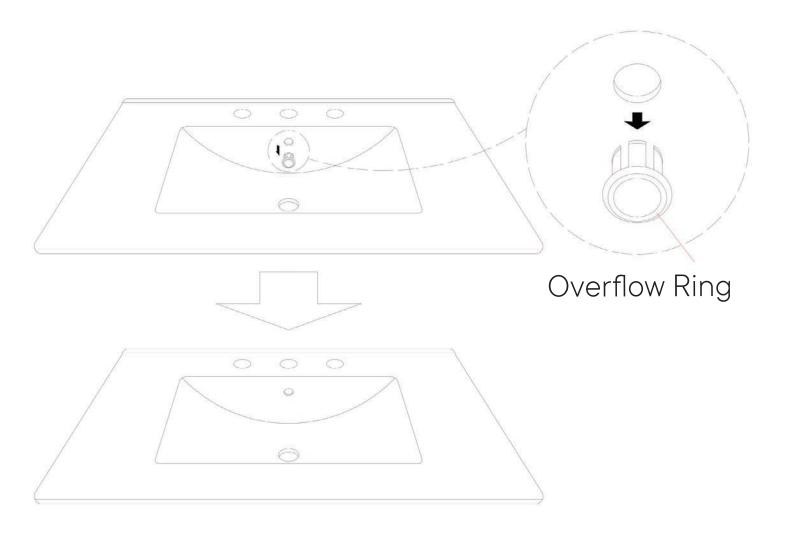

# A quick note...

Your sink basin comes complete with a silver overflow ring. If you'd like to remove this overflow ring, you can do so by hand.

Missing parts or hardware? Need assistance?

Contact us before returning your item. We're here to help!