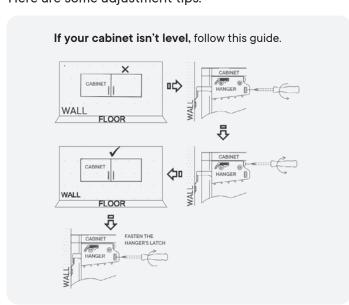

# Is the cabinet not hanging quite right? Here are some adjustment tips.

NOTE: Mounting hardware and tools are not included.

We suggest professional installation.