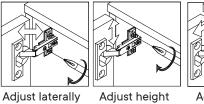

# Is the cabinet not hanging quite right? Here are some adjustment tips.

NOTE: Mounting hardware and tools are not included.

We suggest professional installation.

# F Screw 4 x 14mm x24 P Rubber Pad x8 COMPONENTS 9 Door Panel Left x1 10 Door Panel Right x1 11 Door Panel Center x1

Adjust the hinges, if required.

780-172MDA-0 PAGE 10 OF 12