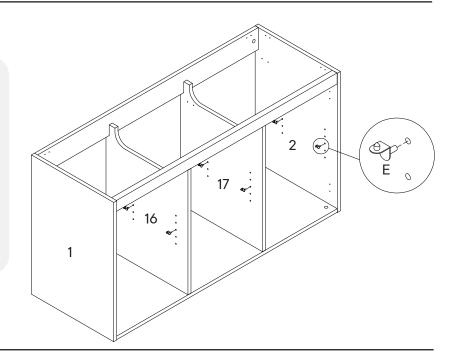

# Step 12

|     | Bracket/L-Hanger | x2         |
|-----|------------------|------------|
| 0   | Bracket/R-Hanger | x2         |
|     | , ,              | ^_         |
| K   | Screw 4 x 28mm   | <b>8</b> x |
| СОМ | PONENTS          |            |
| 1   | Left Side Panel  | x1         |
| 2   | Right Side Panel | x1         |
| 16  | Center Panel 1   | x1         |
| 17  | Center Panel 2   | <b>x1</b>  |