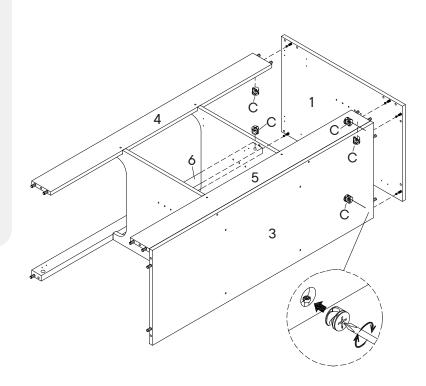

# M Screw 6 x 70mm x2 N Barrel Nut x2 O Hex Wrench x1 COMPONENTS 6 Front Support x1 16 Center Panel 1 x1 17 Center Panel 2 x1

Adjust Barrel Nut (R) by using screwdriver if necessary!

| HAR | DWARE           |    |
|-----|-----------------|----|
| 0   | Cam Lock Ø15    | х5 |
| СОМ | PONENTS         |    |
| 0   | Left Side Panel | x1 |
| 3   | Bottom Panel    | x1 |
| 4   | Back Panel 1    | x1 |
| 5   | Back Panel 2    | x1 |
| 6   | Front Support   | x1 |
|     |                 |    |

# Step 7

| WARE             |                                                                               |
|------------------|-------------------------------------------------------------------------------|
| Cam Lock Ø15     | x5                                                                            |
| PONENTS          |                                                                               |
| Right Side Panel | x1                                                                            |
| Bottom Panel     | x1                                                                            |
| Back Panel 1     | x1                                                                            |
| Back Panel 2     | x1                                                                            |
| Front Support    | x1                                                                            |
|                  | Cam Lock Ø15 PONENTS  Right Side Panel Bottom Panel Back Panel 1 Back Panel 2 |