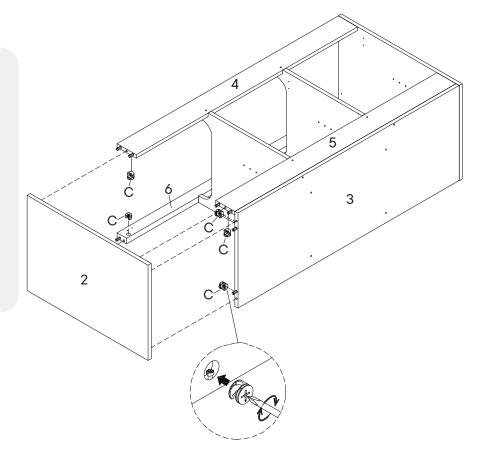

# Step 8

| <b>3</b> | Shelf Support    | x12        |
|----------|------------------|------------|
| сом      | PONENTS          |            |
| 1        | Left Side Panel  | <b>x</b> 1 |
| 2        | Right Side Panel | x1         |
| 16       | Center Panel 1   | x1         |
|          |                  |            |