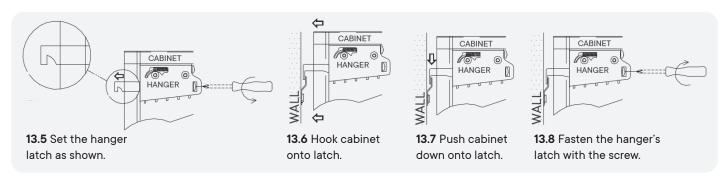

#### Wall Bracket Installation Guide

**13.2** Insert a Drywall Anchor into each of the nine holes.

**13.3** Install bracket with 3 screws. Repeat with other brackets.

**13.4** Ensure your bracket measurements are correct before moving on to attaching the cabinet to the wall.

#### Cabinet-to-Wall Installation Guide