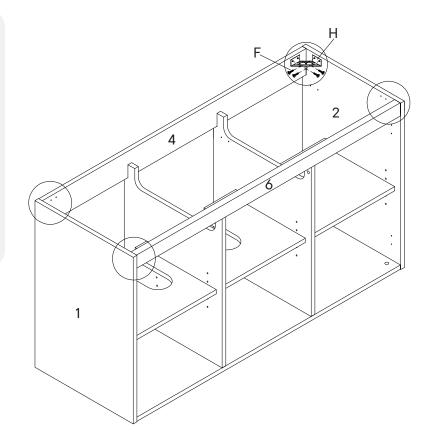

# Step 10

| СОМ | IPONENTS      |    |
|-----|---------------|----|
| 7   | Shelf Panel 1 | х1 |
| 12  | Shelf Panel 2 | x1 |
| 13  | Shelf Panel 3 | x1 |

780-172MD6-0

| ß   | Screw 4 x 14mm   | x16        |
|-----|------------------|------------|
| •   | Corner Bracket   | x4         |
| сом | PONENTS          |            |
| 0   | Left Side Panel  | x1         |
| 2   | Right Side Panel | <b>x</b> 1 |
| 4   | Back Panel 1     | <b>x</b> 1 |
| 6   | Front Support    | x1         |