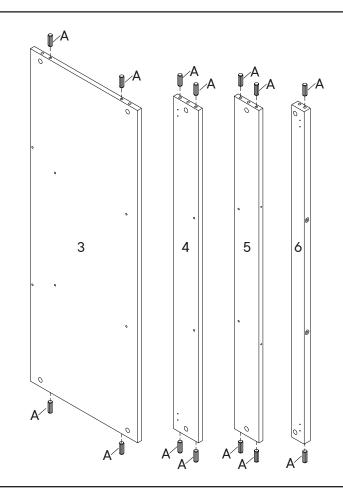

780-172MD2-0 PAGE 2 OF 12

| HARD | OWARE                |           |
|------|----------------------|-----------|
| A    | Wood Dowel M8 x 25mm | x14       |
| сом  | PONENTS              |           |
| 3    | Bottom Panel         | x1        |
| 4    | Back Panel 1         | x1        |
| 5    | Back Panel 2         | x1        |
| 6    | Front Support        | <b>x1</b> |
|      |                      |           |