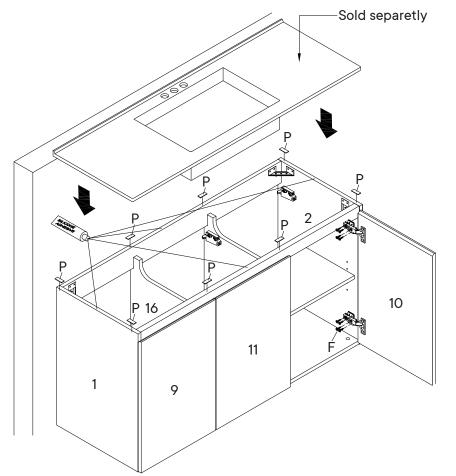

# F Screw 4 x 14mm x12 G Door Hinge (Full Overlay) x4 L Door Hinge (Half Overlay) x2 COMPONENTS 9 Door Panel Left x1 0 Door Panel Right x1 1 Door Panel Center x1

# F Screw 4 x 14mm x24 P Rubber Pad x8 COMPONENTS 9 Door Panel Left x1 10 Door Panel Right x1 11 Door Panel Center x1

Adjust the hinges, if required.

780-172MDA-0 PAGE 10 OF 12