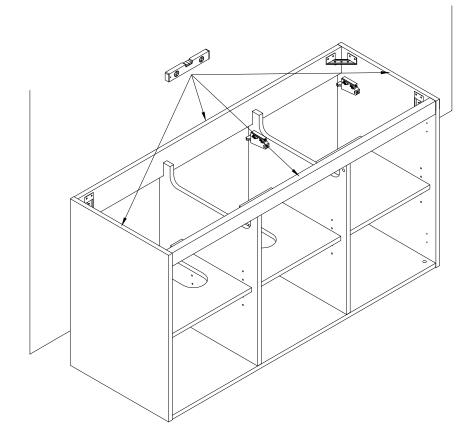

# Step 8

| <b>3</b> | Shelf Support    | x12        |
|----------|------------------|------------|
| сом      | PONENTS          |            |
| 1        | Left Side Panel  | <b>x</b> 1 |
| 2        | Right Side Panel | x1         |
| 16       | Center Panel 1   | x1         |
|          |                  |            |

# Step 12

|     | Bracket/L-Hanger | x2         |
|-----|------------------|------------|
| 0   | Bracket/R-Hanger | x2         |
|     | , ,              | ^_         |
| K   | Screw 4 x 28mm   | <b>8</b> x |
| СОМ | PONENTS          |            |
| 1   | Left Side Panel  | x1         |
| 2   | Right Side Panel | x1         |
| 16  | Center Panel 1   | x1         |
| 17  | Center Panel 2   | <b>x1</b>  |