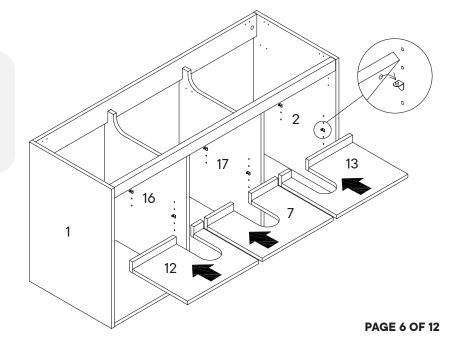

# Step 9

| D   | Screw #9 x 38mm | x12        |
|-----|-----------------|------------|
| сом | PONENTS         |            |
| 7   | Shelf Panel 1   | <b>x</b> 1 |
| 8   | Base Panel 1    | x2         |
| 12  | Shelf Panel 2   | <b>x1</b>  |
| 13  | Shelf Panel 3   | <b>x1</b>  |
| 14  | Base Panel 2    | x2         |
| 15  | Base Panel 3    | x2         |

# Step 10

| СОМ | IPONENTS      |    |
|-----|---------------|----|
| 7   | Shelf Panel 1 | х1 |
| 12  | Shelf Panel 2 | x1 |
| 13  | Shelf Panel 3 | x1 |

780-172MD6-0

| ß   | Screw 4 x 14mm   | x16        |
|-----|------------------|------------|
| •   | Corner Bracket   | x4         |
| сом | PONENTS          |            |
| 0   | Left Side Panel  | x1         |
| 2   | Right Side Panel | <b>x</b> 1 |
| 4   | Back Panel 1     | <b>x</b> 1 |
| 6   | Front Support    | x1         |