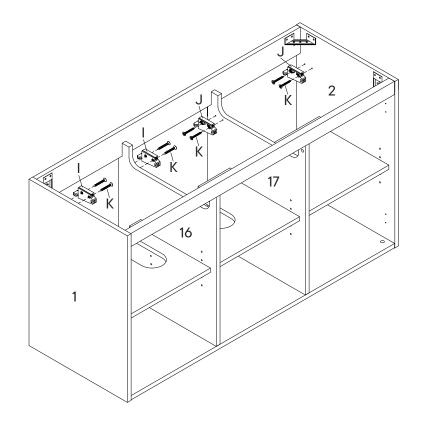

# Step 12

|     | Bracket/L-Hanger | x2         |
|-----|------------------|------------|
| 0   | Bracket/R-Hanger | x2         |
|     | , ,              | ^_         |
| K   | Screw 4 x 28mm   | <b>8</b> x |
| СОМ | PONENTS          |            |
| 1   | Left Side Panel  | x1         |
| 2   | Right Side Panel | x1         |
| 16  | Center Panel 1   | x1         |
| 17  | Center Panel 2   | <b>x1</b>  |