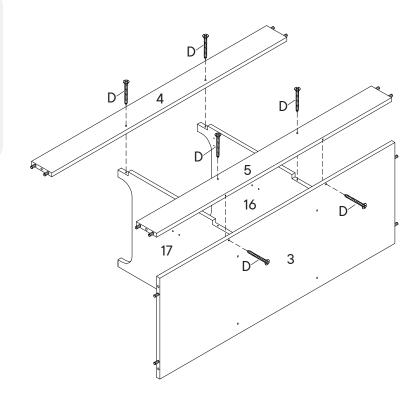

# M Screw 6 x 70mm x2 N Barrel Nut x2 O Hex Wrench x1 COMPONENTS 6 Front Support x1 16 Center Panel 1 x1 17 Center Panel 2 x1

Adjust Barrel Nut (R) by using screwdriver if necessary!

| HAR | DWARE           |    |
|-----|-----------------|----|
| 0   | Cam Lock Ø15    | х5 |
| СОМ | PONENTS         |    |
| 0   | Left Side Panel | x1 |
| 3   | Bottom Panel    | x1 |
| 4   | Back Panel 1    | x1 |
| 5   | Back Panel 2    | x1 |
| 6   | Front Support   | x1 |
|     |                 |    |