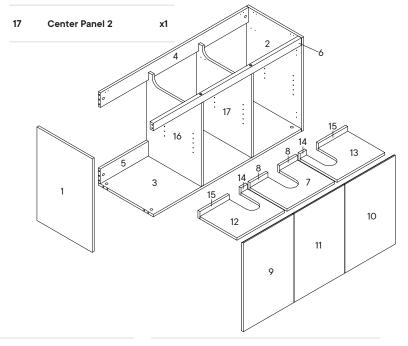

# Step 3

| HARDWARE |                 |           |  |
|----------|-----------------|-----------|--|
| D        | Screw #9 x 38mm | <b>x4</b> |  |
| юм       | PONENTS         |           |  |
| 3        | Bottom Panel    | x1        |  |
| 16       | Center Panel 1  | x1        |  |
| 17       | Center Panel 2  | x1        |  |