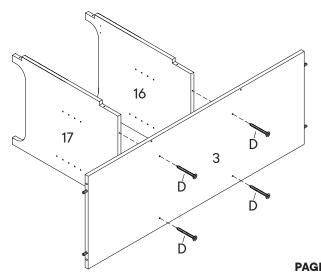

# Step 3

| HARDWARE |                 |           |  |
|----------|-----------------|-----------|--|
| D        | Screw #9 x 38mm | <b>x4</b> |  |
| юм       | PONENTS         |           |  |
| 3        | Bottom Panel    | x1        |  |
| 16       | Center Panel 1  | x1        |  |
| 17       | Center Panel 2  | x1        |  |