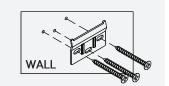

#### Wall Bracket Installation Guide

**13.2** Insert a Drywall Anchor into each of the nine holes.

**13.3** Install bracket with 3 screws. Repeat with other brackets.

**13.4** Ensure your bracket measurements are correct before moving on to attaching the cabinet to the wall.