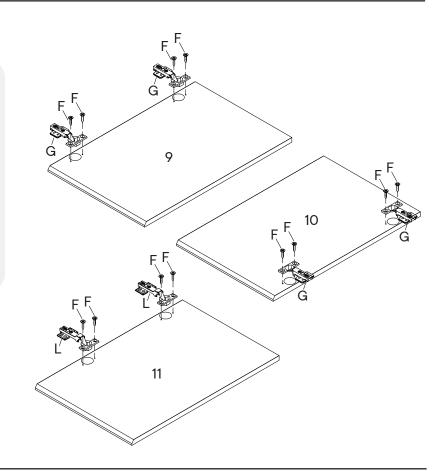

el 1   | x1         |
| 17  | Center Panel 2   | <b>x1</b>  |



780-172MD7-0 PAGE 7 OF 12

#### Wall Bracket Installation Guide







**13.2** Insert a Drywall Anchor into each of the nine holes.



**13.3** Install bracket with 3 screws. Repeat with other brackets.



**13.4** Ensure your bracket measurements are correct before moving on to attaching the cabinet to the wall.

#### Cabinet-to-Wall Installation Guide



# Is the cabinet not hanging quite right? Here are some adjustment tips.





NOTE: Mounting hardware and tools are not included.

We suggest professional installation.



# Step 15



780-172MD9-0 PAGE 9 OF 12

# F Screw 4 x 14mm x12 G Door Hinge (Full Overlay) x4 L Door Hinge (Half Overlay) x2 COMPONENTS 9 Door Panel Left x1 0 Door Panel Right x1 1 Door Panel Center x1



# Step 17

# F Screw 4 x 14mm x24 P Rubber Pad x8 COMPONENTS 9 Door Panel Left x1 10 Door Panel Right x1 11 Door Panel Center x1

Adjust the hinges, if required.







780-172MDA-0 PAGE 10 OF 12

# A quick note...

Your sink basin comes complete with a silver overflow ring. If you'd like to remove this overflow ring, you can do so by hand.



Missing parts or hardware? Need assistance?

Contact us before returning your item. We're here to help!

609.256.9000 • cs@modway.com

## Great job!

Cabinet assembly is complete and ready for sink installation.



#### CARING FOR YOUR ITEM

Indoor use only.

Not contract grade.

Clean using a non-abrasive cloth and a mild cleaner.

Never use harsh chemicals, as they could damage the finish or integrity of the item.



**PAGE 12 OF 12** 780-172MDC-