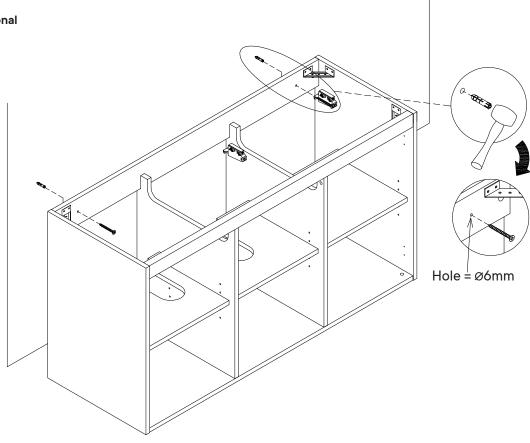

# Step 12

|     | Bracket/L-Hanger | x2         |
|-----|------------------|------------|
| 0   | Bracket/R-Hanger | x2         |
|     | , ,              | ^_         |
| K   | Screw 4 x 28mm   | <b>8</b> x |
| СОМ | PONENTS          |            |
| 1   | Left Side Panel  | x1         |
| 2   | Right Side Panel | x1         |
| 16  | Center Panel 1   | x1         |
| 17  | Center Panel 2   | <b>x1</b>  |