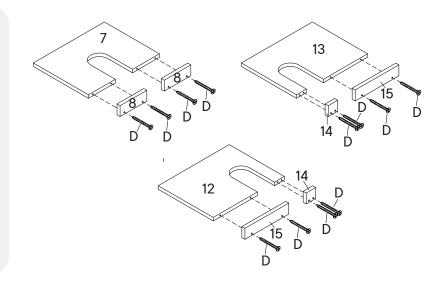

# Step 9

| D   | Screw #9 x 38mm | x12        |
|-----|-----------------|------------|
| сом | PONENTS         |            |
| 7   | Shelf Panel 1   | <b>x</b> 1 |
| 8   | Base Panel 1    | x2         |
| 12  | Shelf Panel 2   | <b>x1</b>  |
| 13  | Shelf Panel 3   | <b>x1</b>  |
| 14  | Base Panel 2    | x2         |
| 15  | Base Panel 3    | x2         |

# Step 10

| СОМ | IPONENTS      |    |
|-----|---------------|----|
| 7   | Shelf Panel 1 | х1 |
| 12  | Shelf Panel 2 | x1 |
| 13  | Shelf Panel 3 | x1 |

780-172MD6-0

| ß   | Screw 4 x 14mm   | x16        |
|-----|------------------|------------|
| •   | Corner Bracket   | x4         |
| сом | PONENTS          |            |
| 0   | Left Side Panel  | x1         |
| 2   | Right Side Panel | <b>x</b> 1 |
| 4   | Back Panel 1     | <b>x</b> 1 |
| 6   | Front Support    | x1         |