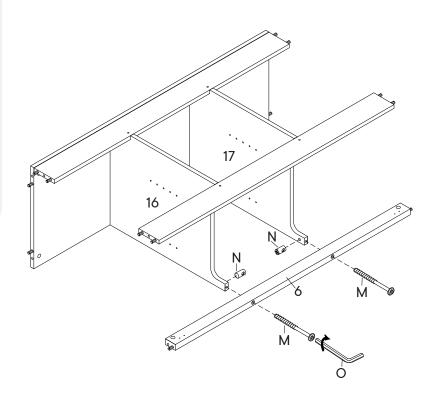

# M Screw 6 x 70mm x2 N Barrel Nut x2 O Hex Wrench x1 COMPONENTS 6 Front Support x1 16 Center Panel 1 x1 17 Center Panel 2 x1

Adjust Barrel Nut (R) by using screwdriver if necessary!

| HAR | DWARE           |    |
|-----|-----------------|----|
| 0   | Cam Lock Ø15    | х5 |
| СОМ | PONENTS         |    |
| 0   | Left Side Panel | x1 |
| 3   | Bottom Panel    | x1 |
| 4   | Back Panel 1    | x1 |
| 5   | Back Panel 2    | x1 |
| 6   | Front Support   | x1 |
|     |                 |    |