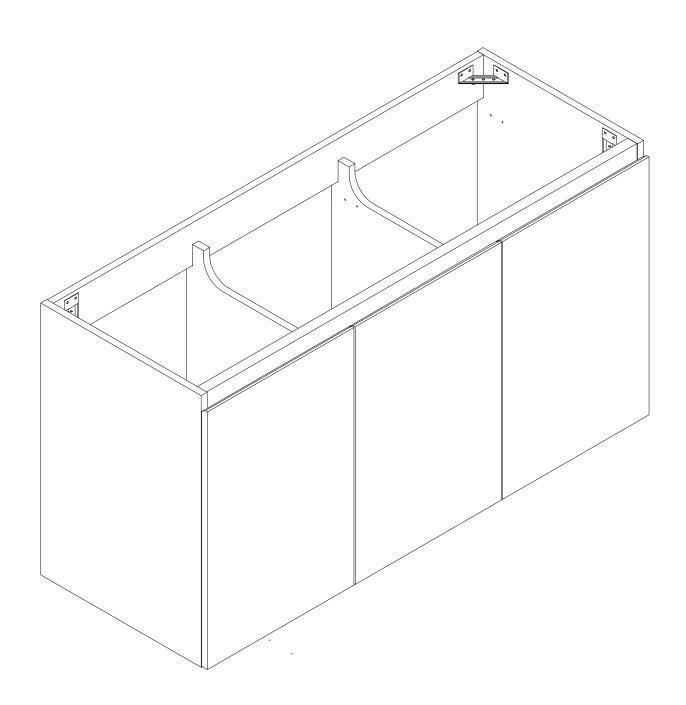

### **ASSEMBLY INSTRUCTIONS**

# EEI-5560

V1.05.20.21



#### **Questions? Contact us!**

609.256.9000 • cs@modway.com www.modway.com



780-172MD1-0 PAGE 1 OF 12

## Let's get started!





Read through all of the instructions before starting



Approx. 120 minutes assembly time



2 people recommended for assembly



Care instructions are listed in the last step of this manual



Make sure you have all parts and components before discarding any packing materials Only use hand tools to assemble this item. Do not use power tools. Do not tighten bolts or screws completely until all hardware is lined up and inserted into the holes.

Do not over-tighten screws and bolts to avoid stripping the hardware or cracking the item.

For vanity and plumbing installation, we suggest hiring a professional contractor and plumber.

Assemble your item on a flat