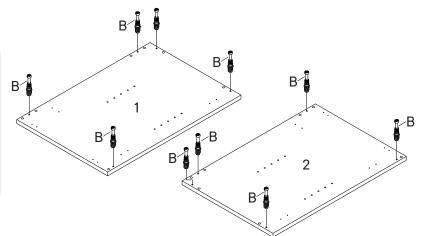

# Step 2

| HARD | OWARE              |     |
|------|--------------------|-----|
| B    | Cam Bolt Ø6 x 24mm | x10 |
| сом  | PONENTS            |     |
| 0    | Left Side Panel    | x1  |
| 2    | Right Side Panel   | x1  |