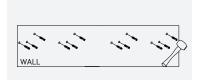

#### Wall Bracket Installation Guide

**13.2** Insert a Drywall Anchor into each of the nine holes.

**13.3** Install bracket with 3 screws. Repeat with other brackets.

**13.4** Ensure your bracket measurements are correct before moving on to attaching the cabinet to the wall.