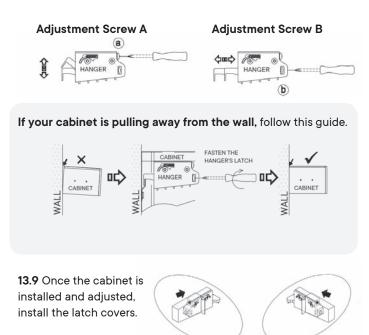

# Is the cabinet not hanging quite right? Here are some adjustment tips.

NOTE: Mounting hardware and tools are not included.

We suggest professional installation.