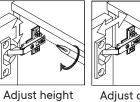

### Is the cabinet not hanging quite right? Here are some adjustment tips.

install the latch covers.

**PAGE 8 OF 11** 

#### **HARDWARE** Screw 4 x 14mm х8 **Rubber Pad x4** COMPONENTS **Door Panel Left x1 Door Panel Right x1**

Adjust the hinges, if required.

780-170MD9-0 **PAGE 9 OF 11** 