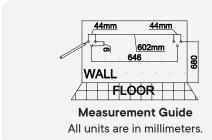

#### Wall Bracket Installation Guide

e all pilot holes. **11.2** Insert a Drywall Anchor into each of the nine holes.

**11.3** Install bracket with 3 screws. Repeat with other brackets.

**11.4** Ensure your bracket measurements are correct before moving on to attaching the cabinet to the wall.