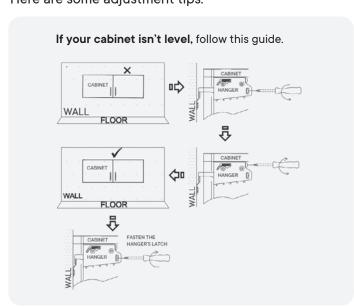

### Is the cabinet not hanging quite right? Here are some adjustment tips.

install the latch covers.

**PAGE 8 OF 11** 