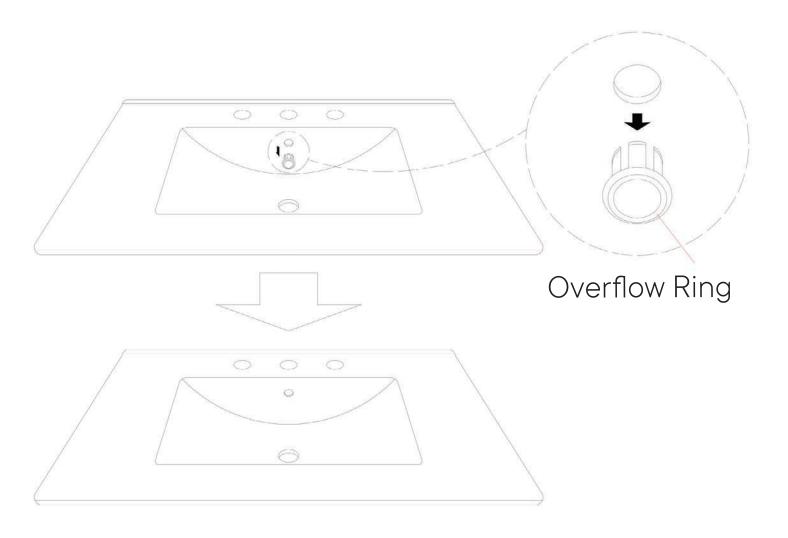

# A quick note...

Your sink basin comes complete with a silver overflow ring. If you'd like to remove this overflow ring, you can do so by hand.

Missing parts or hardware? Need assistance?

Contact us before returning your item. We're here to help!