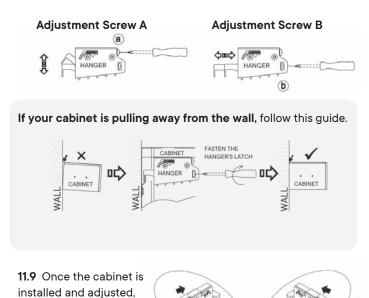

### Is the cabinet not hanging quite right? Here are some adjustment tips.

install the latch covers.

**PAGE 8 OF 11** 