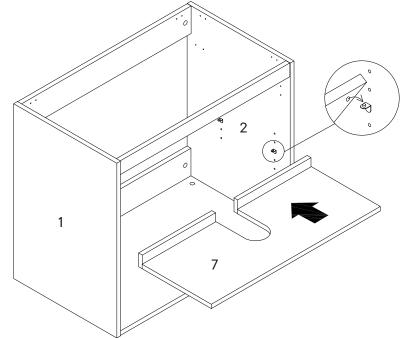

| HARI     | DWARE            |    |  |
|----------|------------------|----|--|
| <b>3</b> | Shelf Support    | x4 |  |
| сом      | COMPONENTS       |    |  |
| 0        | Left Side Panel  | x1 |  |
| 2        | Right Side Panel | x1 |  |
|          |                  |    |  |