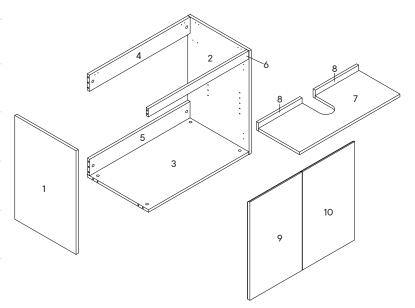

#### Furniture components:

| 1 L | eft Side Panel   | x1 | 6  | Front Support    | x1 |
|-----|------------------|----|----|------------------|----|
| 2 R | tight Side Panel | x1 | 7  | Shelf Support    | x1 |
| 3 B | ottom Panel      | x1 | 8  | Base Panel       | x2 |
| 4 B | ack Panel 1      | x1 | 9  | Door Panel Left  | x1 |
| 5 B | ack Panel 2      | x1 | 10 | Door Panel Right | x1 |