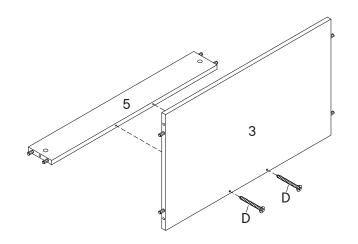

## Step 3

| D   | Screw #9 x 38mm | x2 |
|-----|-----------------|----|
| :OM | PONENTS         |    |
|     |                 |    |
| 3   | Bottom Panel    | x1 |

780-170MD3-0 PAGE 3 OF 11

| 0  | Cam Lock Ø15    | х5 |
|----|-----------------|----|
| ОМ | PONENTS         |    |
| 0  | Left Side Panel | x1 |
| 3  | Bottom Panel    | х1 |
| 4  | Back Panel 1    | x1 |
| 5  | Back Panel 2    | х1 |
| 6  | Front Support   | x1 |