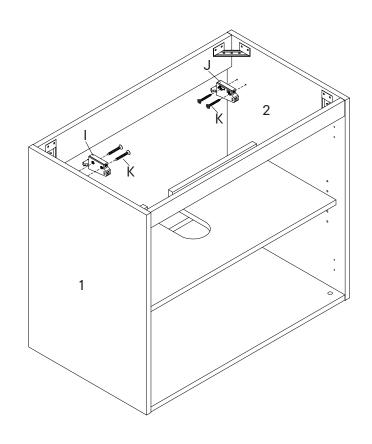

# Step 10

| HARD | WARE             |           |
|------|------------------|-----------|
| 0    | Bracket/L-Hanger | x1        |
| 0    | Bracket/R-Hanger | <b>x1</b> |
| K    | Screw 4 x 28mm   | x4        |
| СОМ  | PONENTS          |           |
| 1    | Left Side Panel  | x1        |
| 2    | Right Side Panel | x1        |
|      |                  |           |