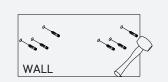

#### Wall Bracket Installation Guide

e all pilot holes. **11.2** Insert a Drywall Anchor into each of the nine holes.

**11.3** Install bracket with 3 screws. Repeat with other brackets.

**11.4** Ensure your bracket measurements are correct before moving on to attaching the cabinet to the wall.