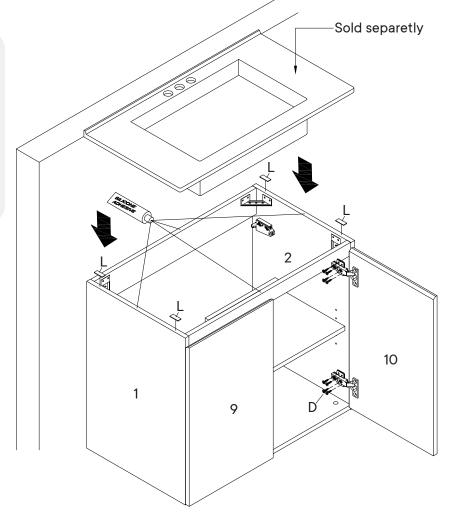

## Step 13

| HARDWARE |                  |    |
|----------|------------------|----|
| •        | Screw 4 x 14mm   | х8 |
| G        | Door Hinge       | x4 |
| сом      | PONENTS          |    |
| 9        | Door Panel Left  | x1 |
| 10       | Door Panel Right | x1 |
|          |                  |    |

### Great job!

Cabinet assembly is complete and ready for sink installation.