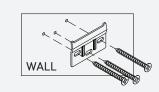

# Step 10

| HARD | WARE             |           |
|------|------------------|-----------|
| 0    | Bracket/L-Hanger | x1        |
| 0    | Bracket/R-Hanger | <b>x1</b> |
| K    | Screw 4 x 28mm   | x4        |
| СОМ  | PONENTS          |           |
| 1    | Left Side Panel  | x1        |
| 2    | Right Side Panel | x1        |
|      |                  |           |

#### Wall Bracket Installation Guide

e all pilot holes. **11.2** Insert a Drywall Anchor into each of the nine holes.

**11.3** Install bracket with 3 screws. Repeat with other brackets.

**11.4** Ensure your bracket measurements are correct before moving on to attaching the cabinet to the wall.