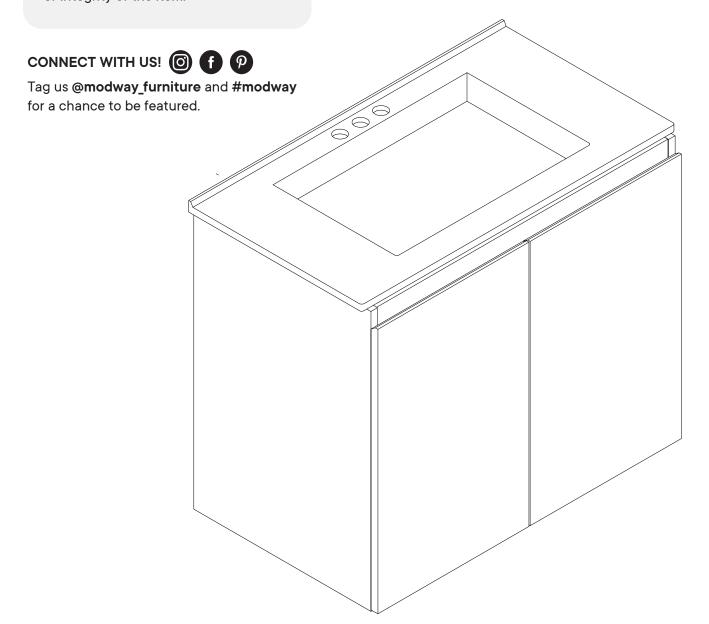

|                  |    |



## Step 15

#### **HARDWARE** Screw 4 x 14mm х8 **Rubber Pad x4** COMPONENTS **Door Panel Left x1 Door Panel Right x1**

Adjust the hinges, if required.









780-170MD9-0 **PAGE 9 OF 11** 

# A quick note...

Your sink basin comes complete with a silver overflow ring. If you'd like to remove this overflow ring, you can do so by hand.



Missing parts or hardware? Need assistance?

Contact us before returning your item. We're here to help!

609.256.9000 • cs@modway.com

### Great job!

Cabinet assembly is complete and ready for sink installation.



#### CARING FOR YOUR ITEM

Indoor use only.

Not contract grade.

Clean using a non-abrasive cloth and a mild cleaner.

Never use harsh chemicals, as they could damage the finish or integrity of the item.



**PAGE 11 OF 11** 780-170MDB-0