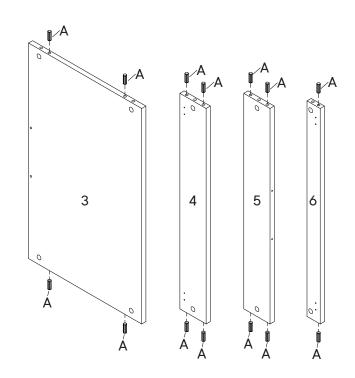

## Step 3

| D   | Screw #9 x 38mm | x2 |
|-----|-----------------|----|
| :OM | PONENTS         |    |
|     |                 |    |
| 3   | Bottom Panel    | x1 |

780-170MD3-0 PAGE 3 OF 11

| 0  | Cam Lock Ø15    | х5 |
|----|-----------------|----|
| ОМ | PONENTS         |    |
| 0  | Left Side Panel | x1 |
| 3  | Bottom Panel    | х1 |
| 4  | Back Panel 1    | x1 |
| 5  | Back Panel 2    | х1 |
| 6  | Front Support   | x1 |

## Step 5

| HARDWARE |                  |    |  |
|----------|------------------|----|--|
| 0        | Cam Lock Ø15     | х5 |  |
| СОМ      | PONENTS          |    |  |
| 2        | Right Side Panel | x1 |  |
| 3        | Bottom Panel     | x1 |  |
| 4        | Back Panel 1     | x1 |  |
| 5        | Back Panel 2     | x1 |  |
| 6        | Front Support    | x1 |  |