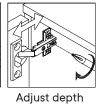

### Is the cabinet not hanging quite right? Here are some adjustment tips.

install the latch covers.

**PAGE 8 OF 11** 

#### **HARDWARE** Screw 4 x 14mm х8 **Rubber Pad x4** COMPONENTS **Door Panel Left x1 Door Panel Right x1**

Adjust the hinges, if required.

780-170MD9-0 **PAGE 9 OF 11** 