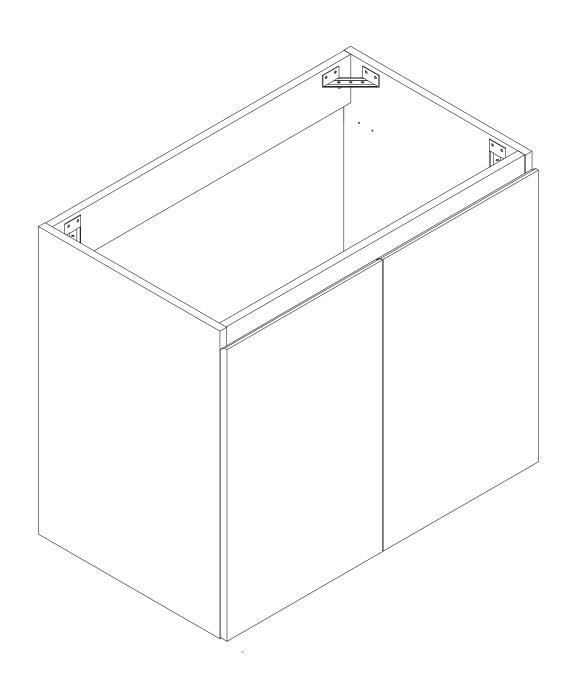

### **ASSEMBLY INSTRUCTIONS**

# EEI-5558

V1.05.20.21



#### **Questions? Contact us!**

609.256.9000 • cs@modway.com www.modway.com



780-170MD1-0 PAGE 1 OF 11

### Let's get started!





Read through all of the instructions before starting



Approx. 60 minutes assembly time



2 people recommended for assembly



Care instructions are listed in the last step of this manual



Make sure you have all parts and components before discarding any packing materials Only use hand tools to assemble this item. Do not use power tools. Do not tighten bolts or screws completely until all hardware is lined up and inserted into the holes.

Do not over-tighten screws and bolts to avoid stripping the hardware or cracking the item.

For vanity and plumbing installation, we suggest hiring a professional contractor and plumber.

Assemble your item on a flat