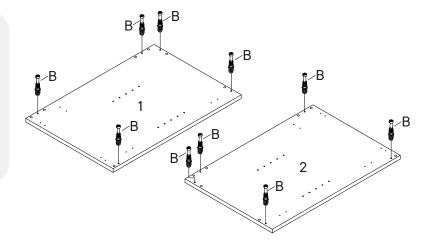

## Step 7

| HARD | OWARE           |    |
|------|-----------------|----|
| D    | Screw #9 x 38mm | x4 |
| сом  | PONENTS         |    |
| 7    | Shelf Panel     | x1 |
| 8    | Base Panel      | x2 |
|      |                 |    |