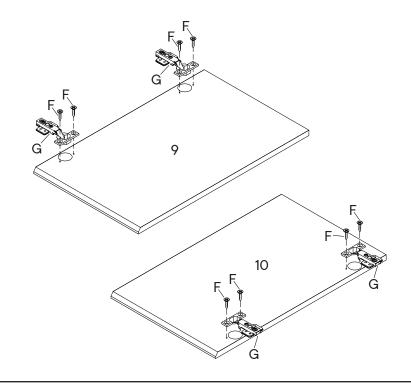

## Step 13

| HARDWARE |                  |    |
|----------|------------------|----|
| •        | Screw 4 x 14mm   | х8 |
| G        | Door Hinge       | x4 |
| сом      | PONENTS          |    |
| 9        | Door Panel Left  | x1 |
| 10       | Door Panel Right | x1 |
|          |                  |    |

#### **HARDWARE** Screw 4 x 14mm х8 **Rubber Pad x4** COMPONENTS **Door Panel Left x1 Door Panel Right x1**

Adjust the hinges, if required.

780-170MD9-0 **PAGE 9 OF 11** 