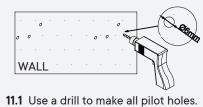

#### Wall Bracket Installation Guide

e all pilot holes. **11.2** Insert a Drywall Anchor into each of the nine holes.

**11.3** Install bracket with 3 screws. Repeat with other brackets.

**11.4** Ensure your bracket measurements are correct before moving on to attaching the cabinet to the wall.