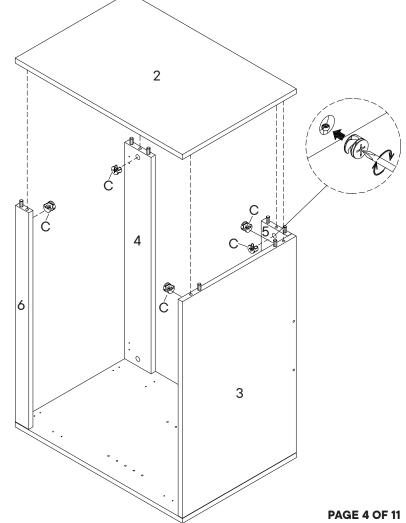

| HARI     | DWARE            |    |  |
|----------|------------------|----|--|
| <b>3</b> | Shelf Support    | x4 |  |
| сом      | COMPONENTS       |    |  |
| 0        | Left Side Panel  | x1 |  |
| 2        | Right Side Panel | x1 |  |
|          |                  |    |  |

## Step 7

| HARD | OWARE           |    |
|------|-----------------|----|
| D    | Screw #9 x 38mm | x4 |
| сом  | PONENTS         |    |
| 7    | Shelf Panel     | x1 |
| 8    | Base Panel      | x2 |
|      |                 |    |