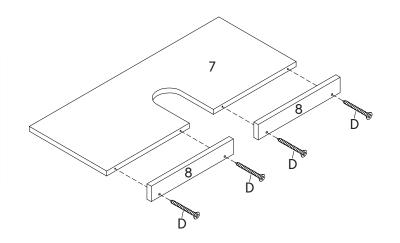

## Step 7

| HARD | OWARE           |    |
|------|-----------------|----|
| D    | Screw #9 x 38mm | x4 |
| сом  | PONENTS         |    |
| 7    | Shelf Panel     | x1 |
| 8    | Base Panel      | x2 |
|      |                 |    |