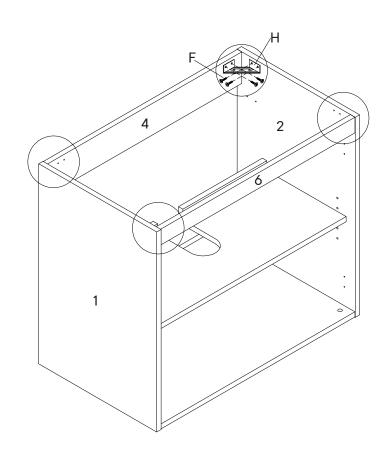

#### COMPONENTS

780-170MD5-0 PAGE 5 OF 11

| IARI | DWARE            |            |
|------|------------------|------------|
| •    | Screw 4 x 14mm   | x16        |
| •    | Corner Bracket   | x4         |
| сом  | PONENTS          |            |
| 1    | Left Side Panel  | <b>x</b> 1 |
| 2    | Right Side Panel | x1         |
| 4    | Back Panel 1     | x1         |
| 6    | Front Support    | <b>x1</b>  |