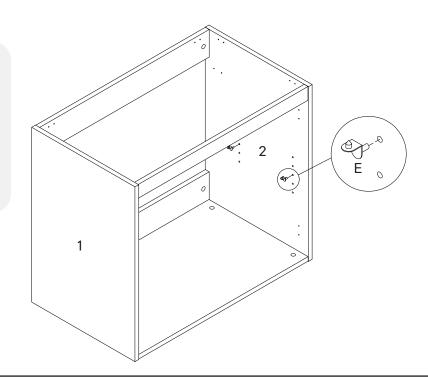

# Step 10

| HARD | WARE             |           |
|------|------------------|-----------|
| 0    | Bracket/L-Hanger | x1        |
| 0    | Bracket/R-Hanger | <b>x1</b> |
| K    | Screw 4 x 28mm   | x4        |
| СОМ  | PONENTS          |           |
| 1    | Left Side Panel  | x1        |
| 2    | Right Side Panel | x1        |
|      |                  |           |