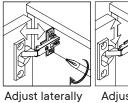

### Is the cabinet not hanging quite right? Here are some adjustment tips.

install the latch covers.

**PAGE 8 OF 11** 