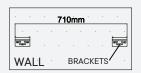

#### Wall Bracket Installation Guide

e all pilot holes. **11.2** Insert a Drywall Anchor into each of the nine holes.

**11.3** Install bracket with 3 screws. Repeat with other brackets.

**11.4** Ensure your bracket measurements are correct before moving on to attaching the cabinet to the wall.