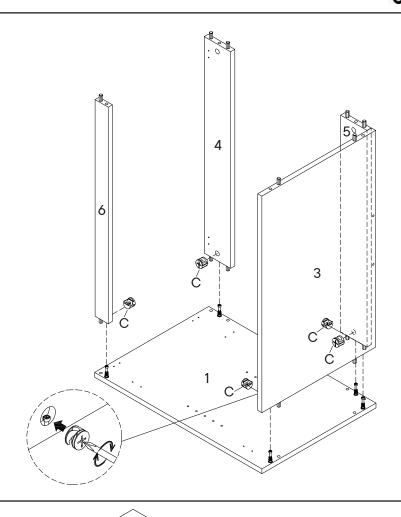

#### COMPONENTS

780-170MD5-0 PAGE 5 OF 11

| IARI | DWARE            |            |
|------|------------------|------------|
| •    | Screw 4 x 14mm   | x16        |
| •    | Corner Bracket   | x4         |
| сом  | PONENTS          |            |
| 1    | Left Side Panel  | <b>x</b> 1 |
| 2    | Right Side Panel | x1         |
| 4    | Back Panel 1     | x1         |
| 6    | Front Support    | <b>x1</b>  |