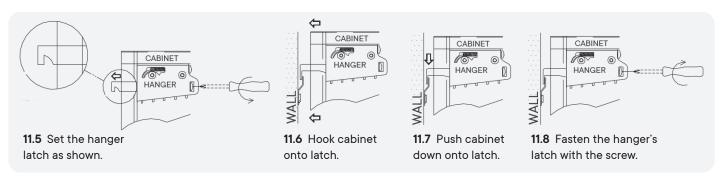

|
| 6    | Front Support    | <b>x1</b>  |



# Step 10

| HARD | WARE             |           |
|------|------------------|-----------|
| 0    | Bracket/L-Hanger | x1        |
| 0    | Bracket/R-Hanger | <b>x1</b> |
| K    | Screw 4 x 28mm   | x4        |
| СОМ  | PONENTS          |           |
| 1    | Left Side Panel  | x1        |
| 2    | Right Side Panel | x1        |
|      |                  |           |



780-170MD6-0 PAGE 6 OF 11

#### Wall Bracket Installation Guide







e all pilot holes. **11.2** Insert a Drywall Anchor into each of the nine holes.



**11.3** Install bracket with 3 screws. Repeat with other brackets.



**11.4** Ensure your bracket measurements are correct before moving on to attaching the cabinet to the wall.

#### Cabinet-to-Wall Installation Guide



### Is the cabinet not hanging quite right? Here are some adjustment tips.





install the latch covers.

**PAGE 8 OF 11** 

## Step 12

NOTE: Mounting hardware and tools are not included.

We suggest professional installation.



## Step 13



| HARDWARE |                  |    |
|----------|------------------|----|
| •        | Screw 4 x 14mm   | х8 |
| G        | Door Hinge       | x4 |
| сом      | PONENTS          |    |
| 9        | Door Panel Left  | x1 |
| 10       | Door Panel Right | x1 |
|          |                  |    |



## Step 15

#### **HARDWARE** Screw 4 x 14mm х8 **Rubber Pad x4** COMPONENTS **Door Panel Left x1 Door Panel Right x1**

Adjust the hinges, if required.









780-170MD9-0 **PAGE 9 OF 11** 

# A quick note...

Your sink basin comes complete with a si