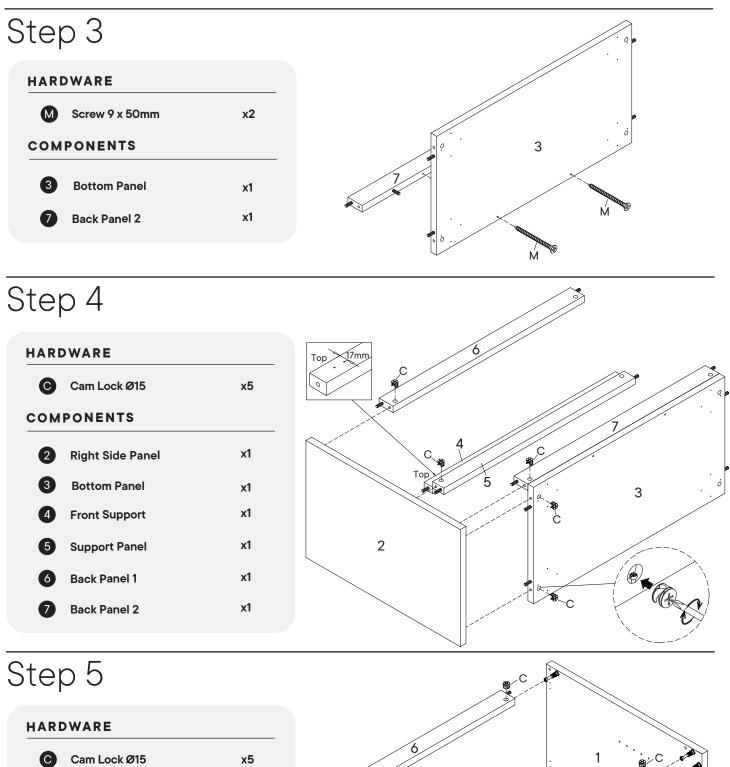

#### HARDWARE

| Wood Dowel M8 x 25mm | x15                                                                       |  |  |
|----------------------|---------------------------------------------------------------------------|--|--|
| COMPONENTS           |                                                                           |  |  |
| Bottom Panel         | x1                                                                        |  |  |
| Front Support        | x1                                                                        |  |  |
| Support Panel        | x1                                                                        |  |  |
| Back Panel 1         | x1                                                                        |  |  |
| Back Panel 2         | x1                                                                        |  |  |
|                      | PONENTS<br>Bottom Panel<br>Front Support<br>Support Panel<br>Back Panel 1 |  |  |

#### HARDWARE

| D   | Screw 4 x 14mm   | x4         |
|-----|------------------|------------|
| 0   | Shelf Support    | x <b>4</b> |
| K   | L-Bracket        | x1         |
| сом | PONENTS          |            |
| 1   | Left Side Panel  | x1         |
| 2   | Right Side Panel | x1         |
| 4   | Front Support    | x1         |
| 5   | Support Panel    | x1         |
|     |                  |            |