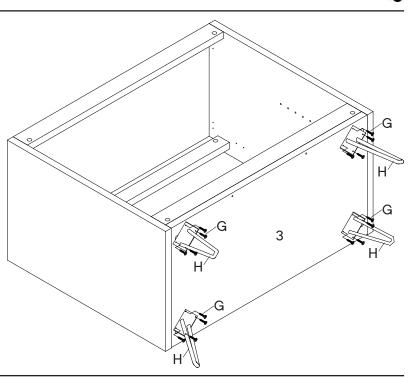

#### HARDWARE

| D<br>B | Screw 4 x 14mm<br>Door Hinge | x8<br>x4 |
|--------|------------------------------|----------|
| сом    | PONENTS                      |          |
| 9      | Door Panel Left              | x1       |
| 10     | Door Panel Right             | x1       |