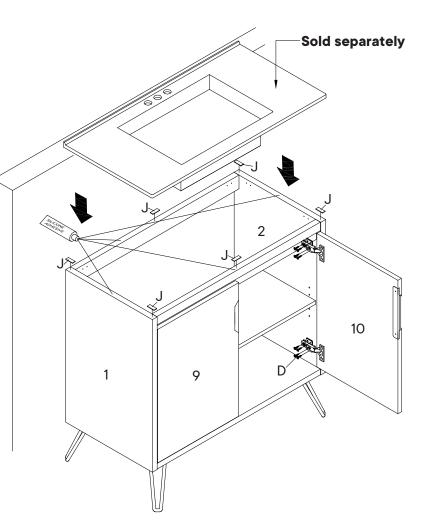

#### HARDWARE

| D<br>B | Screw 4 x 14mm<br>Door Hinge | x8<br>x4 |
|--------|------------------------------|----------|
| сом    | PONENTS                      |          |
| 9      | Door Panel Left              | x1       |
| 10     | Door Panel Right             | x1       |