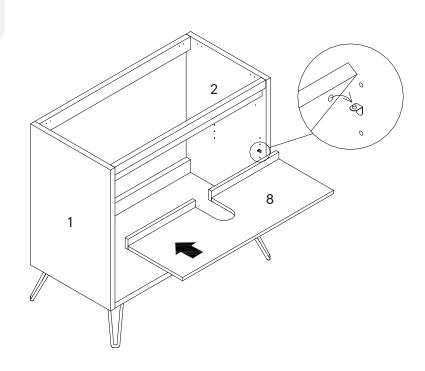

| HARD | OWARE          |    |
|------|----------------|----|
| 0    | Screw 9 x 38mm | x6 |
| СОМ  | PONENTS        |    |
| 8    | Shelf Panel    | x1 |
| 0    | Base Panel     | x2 |

#### COMPONENTS

8 Shelf Panel

**x1** 

| ew 4 x 14mm<br>ner Bracket<br>I E N T S | x16<br>x4                 |
|-----------------------------------------|---------------------------|
|                                         | x4                        |
| IENTS                                   |                           |
|                                         |                           |
| t Side Panel                            | x1                        |
| ht Side Panel                           | x1                        |
| nt Support                              | x1                        |
|                                         | x1                        |
| )                                       | ont Support<br>ck Panel 1 |