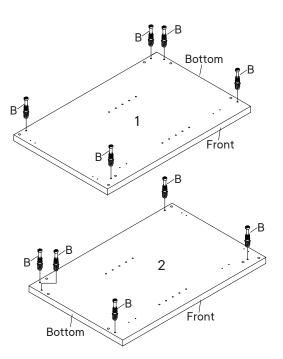

#### COMPONENTS

| 1 | Left Side Panel | x1 |
|---|-----------------|----|
| 3 | Bottom Panel    | x1 |
| 4 | Front Support   | x1 |
| 5 | Support Panel   | x1 |
| 6 | Back Panel 1    | x1 |
| 7 | Back Panel 2    | x1 |