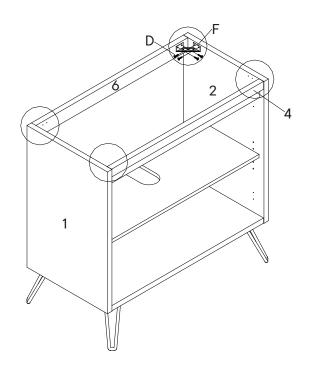

#### HARDWARE

| D   | Screw 4 x 14mm   | x4         |
|-----|------------------|------------|
| 0   | Shelf Support    | x <b>4</b> |
| K   | L-Bracket        | x1         |
| сом | PONENTS          |            |
| 1   | Left Side Panel  | x1         |
| 2   | Right Side Panel | x1         |
| 4   | Front Support    | x1         |
| 5   | Support Panel    | x1         |
|     |                  |            |

| HARD | OWARE          |    |
|------|----------------|----|
| 0    | Screw 9 x 38mm | x6 |
| СОМ  | PONENTS        |    |
| 8    | Shelf Panel    | x1 |
| 0    | Base Panel     | x2 |