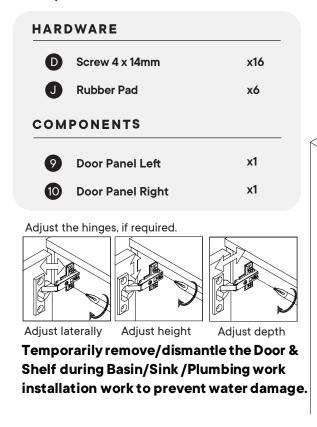

#### HARDWARE

| D<br>B | Screw 4 x 14mm<br>Door Hinge | x8<br>x4 |
|--------|------------------------------|----------|
| сом    | PONENTS                      |          |
| 9      | Door Panel Left              | x1       |
| 10     | Door Panel Right             | x1       |