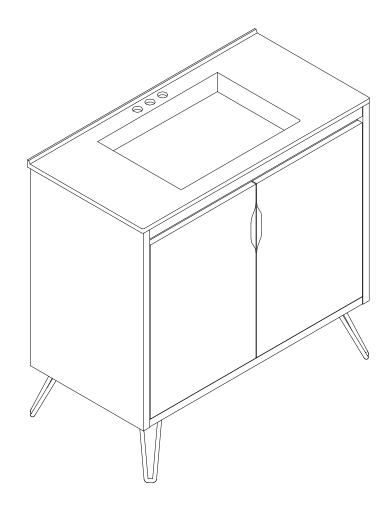

ONENTS                      |          |
| 9      | Door Panel Left              | x1       |
| 10     | Door Panel Right             | x1       |







# A quick note...

Your sink basin comes complete with a silver overflow ring. If you'd like to remove this overflow ring, you can do so by hand.



Missing parts or hardware? Need assistance? Contact us before returning your item. We're here to help! 609.256.9000 • cs@modway.com

Wait!

### Great job!

Cabinet assembly is complete.

#### 💛 CARING FOR YOUR ITEM

Indoor use only.

Not contract grade.

Clean using a non-abrasive cloth and a mild cleaner.

Never use harsh chemicals, as they could damage the finish or integrity of the item.

### CONNECT WITH US! O f

Tag us **@modway\_furniture** and **#modway** for a chance to be featured.