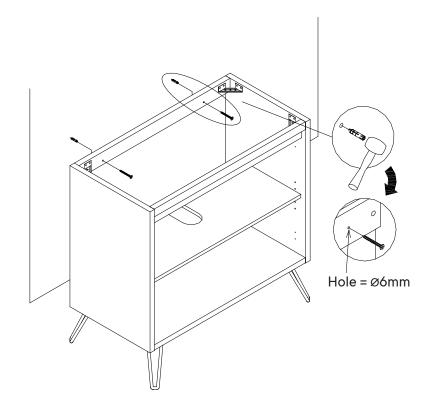

ew 4 x 14mm<br>ner Bracket<br>I E N T S | x16<br>x4                 |
|-----------------------------------------|---------------------------|
|                                         | x4                        |
| IENTS                                   |                           |
|                                         |                           |
| t Side Panel                            | x1                        |
| ht Side Panel                           | x1                        |
| nt Support                              | x1                        |
|                                         | x1                        |
| )                                       | ont Support<br>ck Panel 1 |



NOTE: Mounting hardware and tools are not included.

We suggest professional





#### HARDWARE

| D<br>B | Screw 4 x 14mm<br>Door Hinge | x8<br>x4 |
|--------|------------------------------|----------|
| сом    | PONENTS                      |          |
| 9      | Door Panel Left              | x1       |
| 10     | Door Panel Right             | x1       |







# A quick note...

Your sink basin comes complete with a silver overflow ring. If you'd like to remove this overflow ring, you can do so by hand.



Missing parts or hardware? Need assistance? Contact us before returning your item. We're here to help! 609.256.9000 • cs@modway.com

Wait!

### Great job!

Cabinet assembly is complete.

#### 💛 CARING FOR YOUR ITEM

Indoor use only.

Not contract grade.

Clean using a non-abrasive cloth and a mild cleaner.

Never use harsh chemicals, as they could damage the