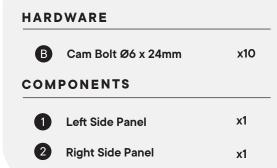

### Provided hardware:

| Α |    | Wood Dowel M8 x 25mm | x15 | G |                                              | Screw 4 x 20mm | x16 | M <b>«</b> (8)                                                            |
|---|----|----------------------|-----|---|----------------------------------------------|----------------|-----|---------------------------------------------------------------------------|
| в |    | Cam Bolt Ø6 x 24mm   | x10 | н |                                              | Metal Leg      | x4  | What you                                                                  |
| с | S. | Cam Lock Ø15         | x10 | I | Ŷ                                            | Shelf Support  | x4  | Phillips                                                                  |
| D |    | Screw 4 x 14mm       | x44 | J | $\Diamond$                                   | Rubber Pad     | х6  | You may a                                                                 |
| E |    | Door Hinge           | x4  | к | ·                                            | L-Bracket      | x1  | + Power Drill<br>+ Level<br>+ Silicone Adhesive c<br>+ Drywall Anchors an |
| F |    | Corner Bracket       | x4  | L | <b>~~~~~~~~~~~~~~~~~~~~~~~~~~~~~~~~~~~~~</b> | Screw 9 x 38mm | x6  | + Other Wall-Mountin                                                      |