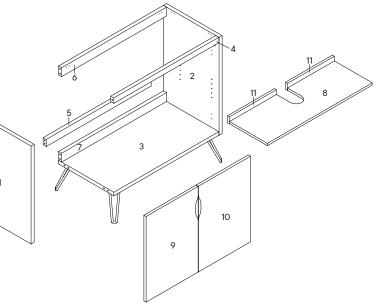

#### HARDWARE

| D   | Screw 4 x 14mm   | x4         |
|-----|------------------|------------|
| 0   | Shelf Support    | x <b>4</b> |
| K   | L-Bracket        | x1         |
| сом | PONENTS          |            |
| 1   | Left Side Panel  | x1         |
| 2   | Right Side Panel | x1         |
| 4   | Front Support    | x1         |
| 5   | Support Panel    | x1         |
|     |                  |            |

| HARD | OWARE          |    |
|------|----------------|----|
| 0    | Screw 9 x 38mm | x6 |
| СОМ  | PONENTS        |    |
| 8    | Shelf Panel    | x1 |
| 0    | Base Panel     | x2 |

#### COMPONENTS

8 Shelf Panel

**x1** 

| ew 4 x 14mm<br>ner Bracket<br>I E N T S | x16<br>x4                 |
|-----------------------------------------|---------------------------|
|                                         | x4                        |
| IENTS                                   |                           |
|                                         |                           |
| t Side Panel                            | x1                        |
| ht Side Panel                           | x1                        |
| nt Support                              | x1                        |
|                                         | x1                        |
| )                                       | ont Support<br>ck Panel 1 |