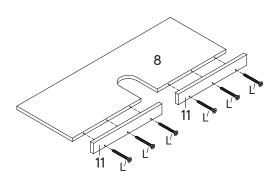

| HARD | OWARE          |    |
|------|----------------|----|
| 0    | Screw 9 x 38mm | x6 |
| СОМ  | PONENTS        |    |
| 8    | Shelf Panel    | x1 |
| 0    | Base Panel     | x2 |