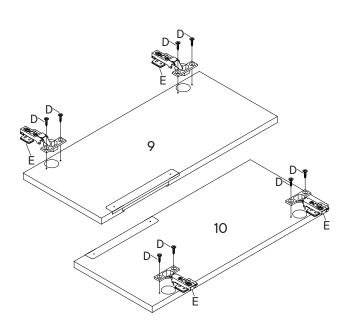

#### HARDWARE

| D<br>B | Screw 4 x 14mm<br>Door Hinge | x8<br>x4 |
|--------|------------------------------|----------|
| сом    | PONENTS                      |          |
| 9      | Door Panel Left              | x1       |
| 10     | Door Panel Right             | x1       |