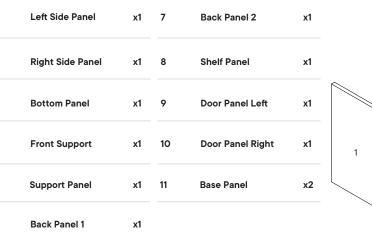

#### COMPONENTS

| 1 | Left Side Panel | x1 |
|---|-----------------|----|
| 3 | Bottom Panel    | x1 |
| 4 | Front Support   | x1 |
| 5 | Support Panel   | x1 |
| 6 | Back Panel 1    | x1 |
| 7 | Back Panel 2    | x1 |