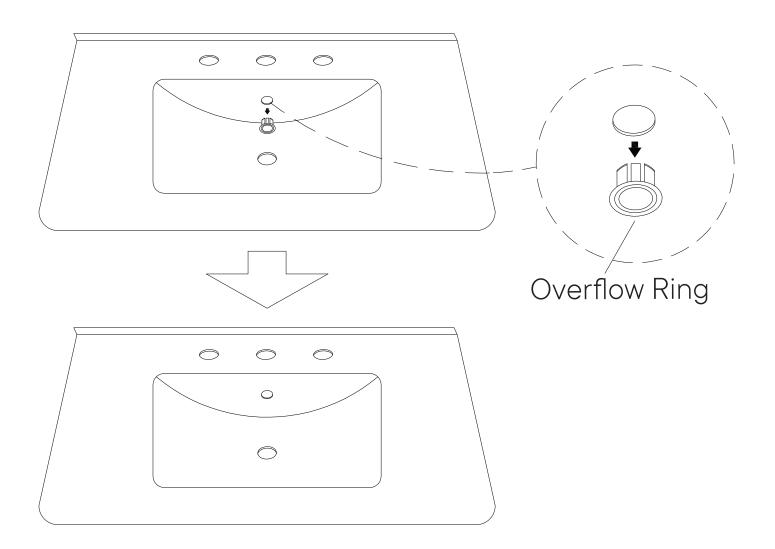

# A quick note...

Your sink basin comes complete with a silver overflow ring. If you'd like to remove this overflow ring, you can do so by hand.

Missing parts or hardware? Need assistance? Contact us before returning your item. We're here to help! 609.256.9000 • cs@modway.com