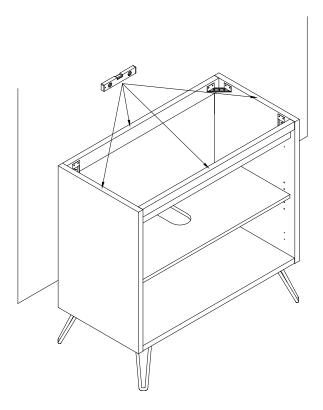

w 4 x 14mm<br>ner Bracket<br>I E N T S | x16<br>x4                 |
|-----------------------------------------|---------------------------|
|                                         | x4                        |
| IENTS                                   |                           |
|                                         |                           |
| t Side Panel                            | x1                        |
| ht Side Panel                           | x1                        |
| nt Support                              | x1                        |
|                                         | x1                        |
| )                                       | ont Support<br>ck Panel 1 |



NOTE: Mounting hardware and tools are not included.

We suggest professional





#### HARDWARE

| D<br>B | Screw 4 x 14mm<br>Door Hinge | x8<br>x4 |
|--------|------------------------------|----------|
| сом    | PONENTS                      |          |
| 9      | Door Panel Left              | x1       |
| 10     | Door Panel Right             | x1       |







# A quick note...

Your sink basin comes complete with a silver overflow ring. If you'd like to remove this overflow ring, you can do so by hand.



Missing parts or hardware? Need assistance? Contact us before returning your item. We're here to help! 609.256.9000 • cs@modway.com

Wait!

### Great job!

Cabinet assembly is complete.

#### 💛 CARING FOR YOUR ITEM

Indoor use only.

Not contract grade.

Clean using a non-abrasive cloth and a mild cleaner.

Never use harsh chemicals, as they could damage the f