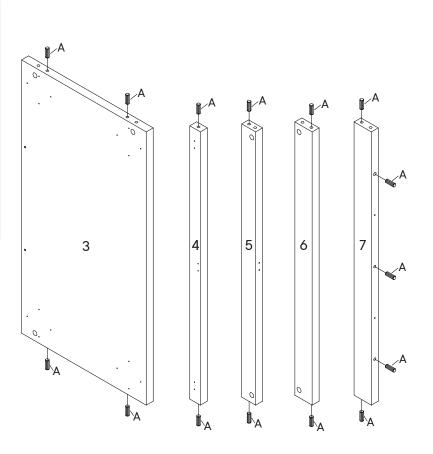

#### HARDWARE

| D   | Screw 4 x 14mm   | x4         |
|-----|------------------|------------|
| 0   | Shelf Support    | x <b>4</b> |
| K   | L-Bracket        | x1         |
| сом | PONENTS          |            |
| 1   | Left Side Panel  | x1         |
| 2   | Right Side Panel | x1         |
| 4   | Front Support    | x1         |
| 5   | Support Panel    | x1         |
|     |                  |            |