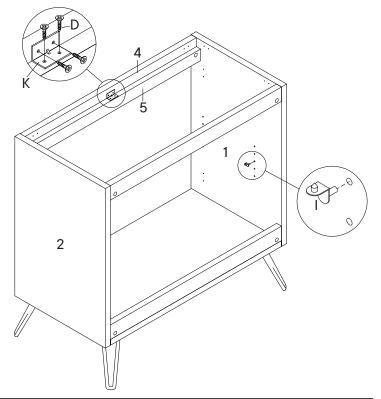

#### HARDWARE

GScrew 4 x 20mmx16HMetal Legx4

#### HARDWARE

| D   | Screw 4 x 14mm   | x4         |
|-----|------------------|------------|
| 0   | Shelf Support    | x <b>4</b> |
| K   | L-Bracket        | x1         |
| сом | PONENTS          |            |
| 1   | Left Side Panel  | x1         |
| 2   | Right Side Panel | x1         |
| 4   | Front Support    | x1         |
| 5   | Support Panel    | x1         |
|     |                  |            |