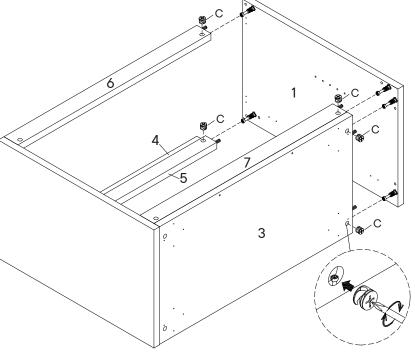

#### HARDWARE

| Wood Dowel M8 x 25mm | x15                                                                       |  |  |
|----------------------|---------------------------------------------------------------------------|--|--|
| COMPONENTS           |                                                                           |  |  |
| Bottom Panel         | x1                                                                        |  |  |
| Front Support        | x1                                                                        |  |  |
| Support Panel        | x1                                                                        |  |  |
| Back Panel 1         | x1                                                                        |  |  |
| Back Panel 2         | x1                                                                        |  |  |
|                      | PONENTS<br>Bottom Panel<br>Front Support<br>Support Panel<br>Back Panel 1 |  |  |