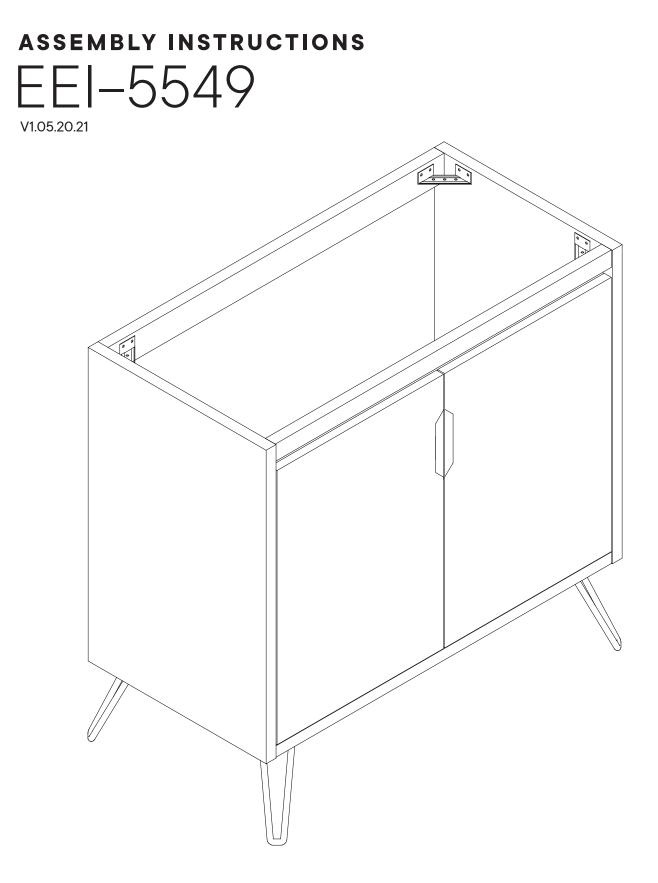

### \*modway

Read through all of the instructions before starting

Approx. 90 minutes assembly time

2

3

Δ

5

6