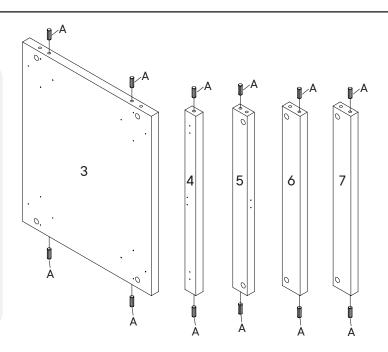

780-163MD2-0 PAGE 2 OF 9

| A   | Wood Dowel M8 x 25mm | x12        |
|-----|----------------------|------------|
| сом | PONENTS              |            |
| 3   | Bottom Panel         | x1         |
| 4   | Front Support        | x1         |
| 5   | Support Panel        | <b>x</b> 1 |
| 6   | Back Panel 1         | x1         |
| 7   | Back Panel 2         | x1         |

## Step 3

| HARD     | WARE             |           |
|----------|------------------|-----------|
| 0        | Cam Lock Ø15     | х5        |
| СОМ      | PONENTS          |           |
| 2        | Right Side Panel | <b>x1</b> |
| 3        | Bottom Panel     | x1        |
| 4        | Front Support 1  | x1        |
| <b>5</b> | Support Panel    | x1        |
| 6        | Back Panel 1     | <b>x1</b> |
| 7        | Back Panel 2     | x1        |
|          |                  |           |

780-163MD3-0 PAGE 3 OF 9

| HARD     | WARE            |    |
|----------|-----------------|----|
| 0        | Cam Lock Ø15    | x5 |
| СОМ      | PONENTS         |    |
| 1        | Left Side Panel | х1 |
| 3        | Bottom Panel    | x1 |
| 4        | Front Support   | x1 |
| <b>5</b> | Support Panel   | х1 |
| 6        | Back Panel 1    | x1 |
| 7        | Back Panel 2    | x1 |
|          |                 |    |