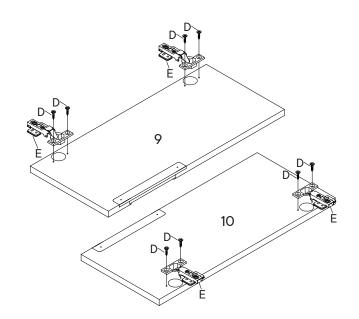

## Step 11

780-163MD6-0

| D        | Screw 4 x 14mm  | х8        |
|----------|-----------------|-----------|
| <b>3</b> | Door Hinge      | <b>x4</b> |
| юм       | PONENTS         |           |
|          |                 |           |
| 9        | Door Panel Left | x1        |

# HARDWARE D Screw 4 x 14mm x16 Rubber Pad x4 COMPONENTS Door Panel Left x1 Door Panel Right x1

Adjust the hinges, if required.

Temporarily remove/dismantle the Door & Shelf during Basin/Sink/Plumbing work installation work to prevent water damage.