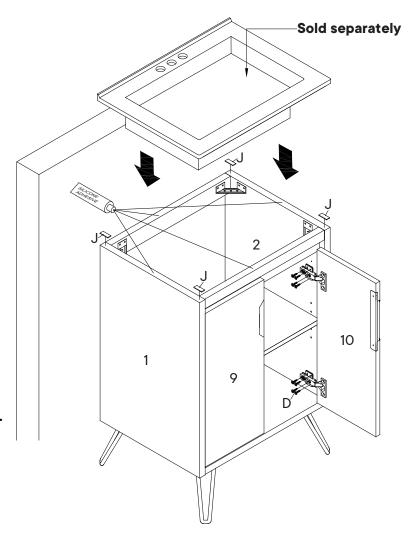

## A quick note...

Your sink basin comes complete with a silver overflow ring. If you'd like to remove this overflow ring, you can do so by hand.

#### Great job!

Cabinet assembly is complete.