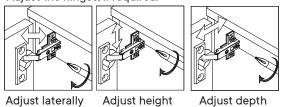

# HARDWARE D Screw 4 x 14mm x16 Rubber Pad x4 COMPONENTS Door Panel Left x1 Door Panel Right x1

Adjust the hinges, if required.

Temporarily remove/dismantle the Door & Shelf during Basin/Sink/Plumbing work installation work to prevent water damage.