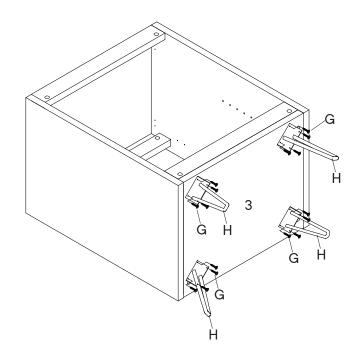

## 8 Shelf Panel x1

| D   | Screw 4 x 14mm                 | x16      |
|-----|--------------------------------|----------|
| •   | Corner Bracket                 | x4       |
| сом | PONENTS                        |          |
| 1   | Left Side Panel                | x1       |
| U   |                                |          |
| 2   | Right Side Panel               | x1       |
|     | Right Side Panel Front Support | x1<br>x1 |