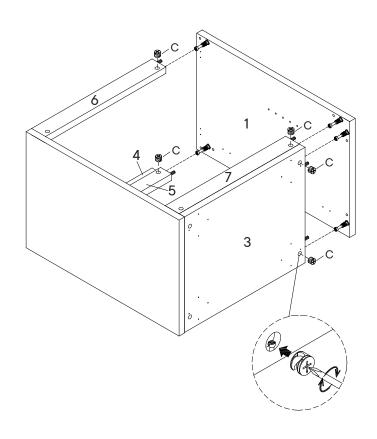

# HARDWARE G Screw 4 x 20mm x16 H Metal Leg x4

780-163MD4-0 PAGE 4 OF 9

| D  | Screw 4 x 14mm   | x4        |
|----|------------------|-----------|
| 0  | Shelf Support    | x4        |
| K  | L-Bracket        | х1        |
| ОМ | PONENTS          |           |
| 0  | Left Side Panel  | x1        |
| 2  | Right Side Panel | x1        |
| 4  | Front Support    | х1        |
| 5  | Support Panel    | <b>x1</b> |