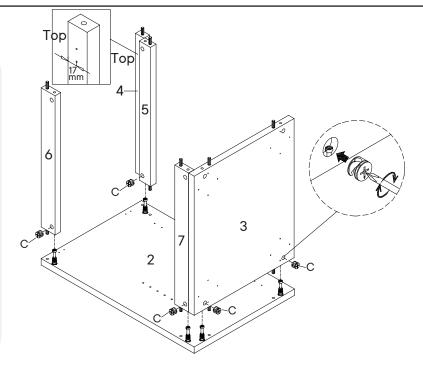

## Step 3

| HARD     | WARE             |           |
|----------|------------------|-----------|
| 0        | Cam Lock Ø15     | х5        |
| СОМ      | PONENTS          |           |
| 2        | Right Side Panel | <b>x1</b> |
| 3        | Bottom Panel     | x1        |
| 4        | Front Support 1  | x1        |
| <b>5</b> | Support Panel    | x1        |
| 6        | Back Panel 1     | <b>x1</b> |
| 7        | Back Panel 2     | x1        |
|          |                  |           |

780-163MD3-0 PAGE 3 OF 9

| HARD     | WARE            |    |
|----------|-----------------|----|
| 0        | Cam Lock Ø15    | x5 |
| СОМ      | PONENTS         |    |
| 1        | Left Side Panel | х1 |
| 3        | Bottom Panel    | x1 |
| 4        | Front Support   | x1 |
| <b>5</b> | Support Panel   | х1 |
| 6        | Back Panel 1    | x1 |
| 7        | Back Panel 2    | x1 |
|          |                 |    |