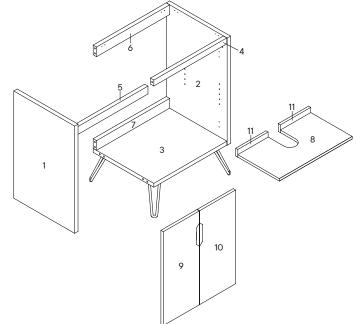

#### Furniture components:

| 1 | Left Side Panel  | х1 | 7  | Back Panel 2     | х1 |
|---|------------------|----|----|------------------|----|
| 2 | Right Side Panel | x1 | 8  | Shelf Panel      | х1 |
| 3 | Bottom Panel     | x1 | 9  | Door Panel Left  | x1 |
| 4 | Front Support    | x1 | 10 | Door Panel Right | х1 |
| 5 | Support Panel    | x1 | 11 | Base Panel       | x2 |
| 6 | Back Panel 1     | x1 |    |                  |    |