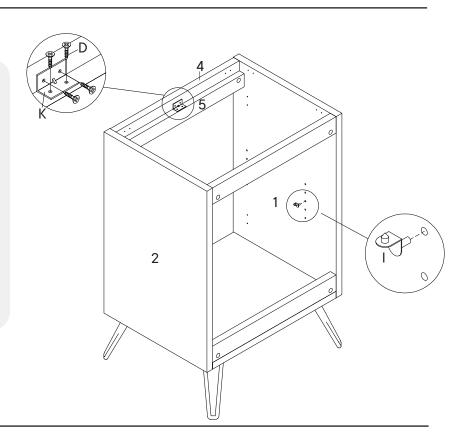

# HARDWARE G Screw 4 x 20mm x16 H Metal Leg x4

780-163MD4-0 PAGE 4 OF 9

| D  | Screw 4 x 14mm   | x4        |
|----|------------------|-----------|
| 0  | Shelf Support    | x4        |
| K  | L-Bracket        | х1        |
| ОМ | PONENTS          |           |
| 0  | Left Side Panel  | x1        |
| 2  | Right Side Panel | x1        |
| 4  | Front Support    | х1        |
| 5  | Support Panel    | <b>x1</b> |