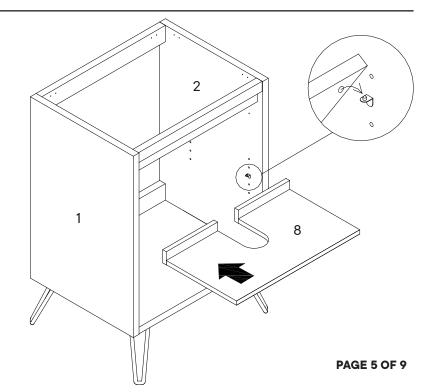

## Step 7

| HARI | OWARE          |    |
|------|----------------|----|
| 0    | Screw 9 x 38mm | х4 |
| сом  | PONENTS        |    |
| 8    | Shelf Panel    | х1 |
| 1    | Base Panel     | x2 |
|      |                |    |