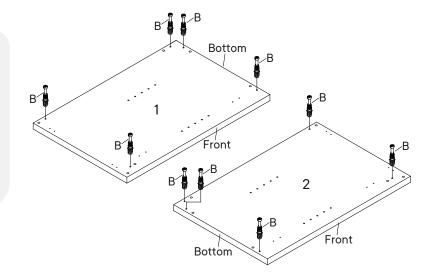

## Step 2

| HARD | WARE               |            |
|------|--------------------|------------|
| В    | Cam Bolt Ø6 x 24mm | x10        |
| сом  | PONENTS            |            |
| 1    | Left Side Panel    | <b>x1</b>  |
| 2    | Right Side Panel   | <b>x</b> 1 |
|      |                    |            |