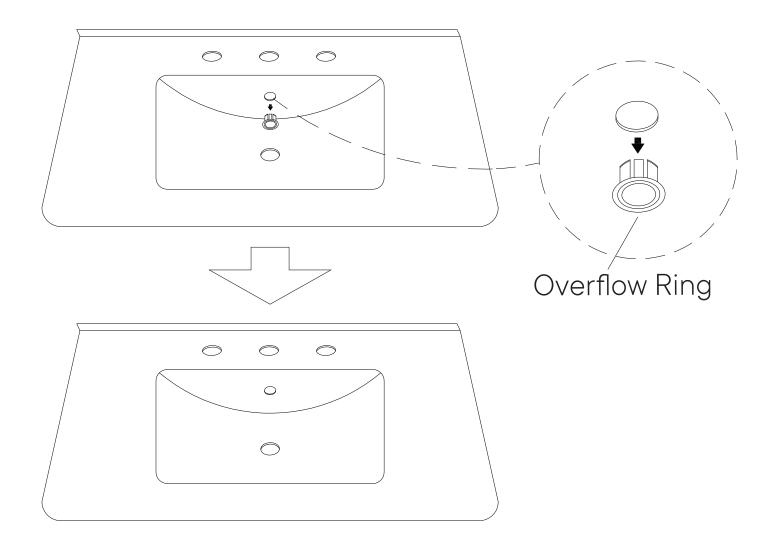

## A quick note...

Your sink basin comes complete with a silver overflow ring. If you'd like to remove this overflow ring, you can do so by hand.