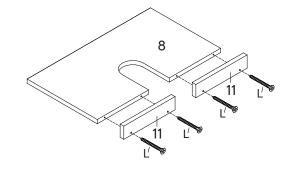

## Step 7

| HARI | OWARE          |    |
|------|----------------|----|
| 0    | Screw 9 x 38mm | х4 |
| сом  | PONENTS        |    |
| 8    | Shelf Panel    | х1 |
| 1    | Base Panel     | x2 |
|      |                |    |