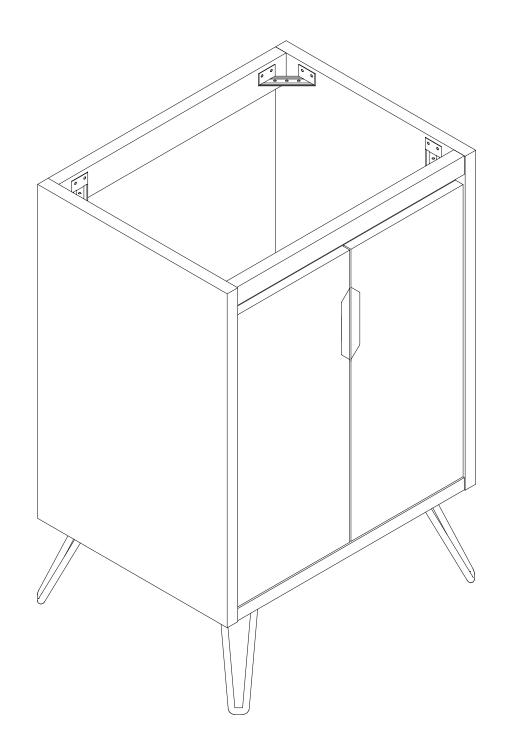

#### **ASSEMBLY INSTRUCTIONS**

EEI-5548

V1.05.20.21



#### **Questions? Contact us!**

609.256.9000 • cs@modway.com www.modway.com



780-163MD1-0 PAGE 1 OF 9

#### Let's get started!





Read through all of the instructions before starting



Approx. 90 minutes assembly time



2 people recommended for assembly



Care instructions are listed in the last step of this manual



Make sure you have all parts and components before discarding any packing materials Only use hand tools to assemble this item. Do not use power tools. Do not tighten bolts or screws completely until all hardware is lined up and inserted into the holes.

Do not over-tighten screws and bolts to avoid stripping the hardware or cracking the item.

For vanity and plumbing installation, we suggest hiring a professional contractor and plumber.

Assemble your item on a flat