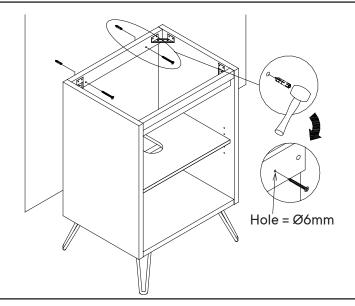

# HARDWARE G Screw 4 x 20mm x16 H Metal Leg x4

780-163MD4-0 PAGE 4 OF 9

| D  | Screw 4 x 14mm   | x4        |
|----|------------------|-----------|
| 0  | Shelf Support    | x4        |
| K  | L-Bracket        | х1        |
| ОМ | PONENTS          |           |
| 0  | Left Side Panel  | x1        |
| 2  | Right Side Panel | x1        |
| 4  | Front Support    | х1        |
| 5  | Support Panel    | <b>x1</b> |