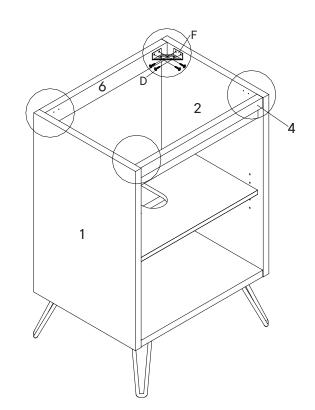

# HARDWARE G Screw 4 x 20mm x16 H Metal Leg x4

780-163MD4-0 PAGE 4 OF 9

| D  | Screw 4 x 14mm   | x4        |
|----|------------------|-----------|
| 0  | Shelf Support    | x4        |
| K  | L-Bracket        | х1        |
| ОМ | PONENTS          |           |
| 0  | Left Side Panel  | x1        |
| 2  | Right Side Panel | x1        |
| 4  | Front Support    | х1        |
| 5  | Support Panel    | <b>x1</b> |