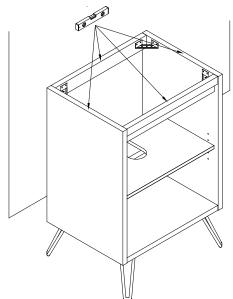

## Step 3

| HARD     | WARE             |           |
|----------|------------------|-----------|
| 0        | Cam Lock Ø15     | х5        |
| СОМ      | PONENTS          |           |
| 2        | Right Side Panel | <b>x1</b> |
| 3        | Bottom Panel     | x1        |
| 4        | Front Support 1  | x1        |
| <b>5</b> | Support Panel    | x1        |
| 6        | Back Panel 1     | <b>x1</b> |
| 7        | Back Panel 2     | x1        |
|          |                  |           |

780-163MD3-0 PAGE 3 OF 9

| HARD     | WARE            |    |
|----------|-----------------|----|
| 0        | Cam Lock Ø15    | x5 |
| СОМ      | PONENTS         |    |
| 1        | Left Side Panel | х1 |
| 3        | Bottom Panel    | x1 |
| 4        | Front Support   | x1 |
| <b>5</b> | Support Panel   | х1 |
| 6        | Back Panel 1    | x1 |
| 7        | Back Panel 2    | x1 |
|          |                 |    |