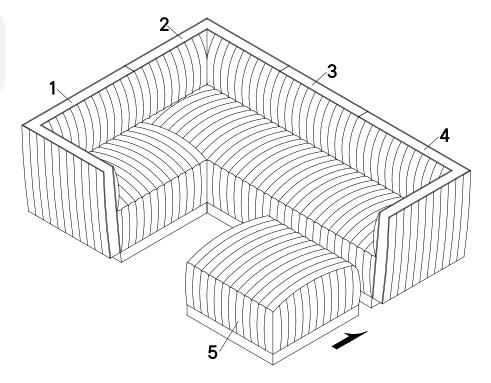

#### Furniture components:

| 1 | Left Arm Chair  | x1        |
|---|-----------------|-----------|
| 2 | Left Corner     | x1        |
| 3 | Armless Chair   | x1        |
| 4 | Right Arm Chair | х1        |
| 5 | Ottoman         | <b>x1</b> |

#### Alternate component:

6 Right Corner x1

Missing parts or hardware? Need assistance?

Contact us before returning your item. We're here to help!

609.256.9000 • cs@modway.com