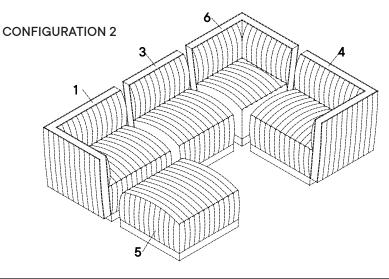

#### Furniture components:

| 1 | Left Arm Chair  | x1        |
|---|-----------------|-----------|
| 2 | Left Corner     | x1        |
| 3 | Armless Chair   | x1        |
| 4 | Right Arm Chair | х1        |
| 5 | Ottoman         | <b>x1</b> |

#### Alternate component:

6 Right Corner x1

Missing parts or hardware? Need assistance?

Contact us before returning your item. We're here to help!

609.256.9000 • cs@modway.com

# COMPONENTS 5 Ottoman x1