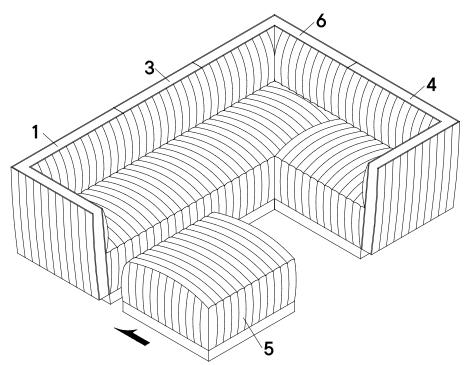

| х1        |
| 5 | Ottoman         | <b>x1</b> |

#### Alternate component:

6 Right Corner x1







Missing parts or hardware? Need assistance?

Contact us before returning your item. We're here to help!

609.256.9000 • cs@modway.com

# Step 1

| COMPONENTS |                 |           |
|------------|-----------------|-----------|
| 0          | Left Arm Chair  | x1        |
| 2          | Left Corner     | x1        |
| 3          | Armless Chair   | x1        |
| 4          | Right Arm Chair | <b>x1</b> |
|            |                 |           |



# Step 2

# COMPONENTS 5 Ottoman x1



## Step 1

| COMPONENTS |  |  |  |
|------------|--|--|--|
| x1         |  |  |  |
| <b>x1</b>  |  |  |  |
| <b>x1</b>  |  |  |  |
| <b>x1</b>  |  |  |  |
| X          |  |  |  |



# Step 2





## Great job!

Your sectional sofa assembly is complete and ready to enjoy.



#### CARING FOR YOUR ITEM

Indoor use only.

Not contract grade.

Clean using a non-abrasive cloth and a mild cleaner.

Never use harsh chemicals, as they could damage the finish or integrity of the item.









Tag us @modway\_furniture and #modway for a chance to be featured.