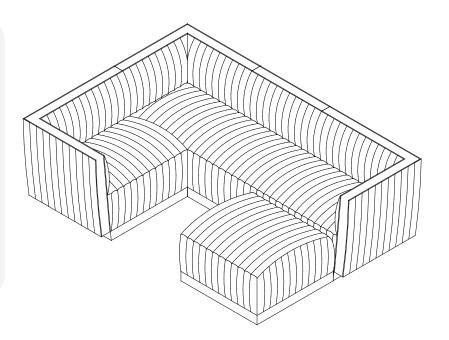

Chair  | x1        |
| 2          | Left Corner     | x1        |
| 3          | Armless Chair   | x1        |
| 4          | Right Arm Chair | <b>x1</b> |
|            |                 |           |



# Step 2

# COMPONENTS 5 Ottoman x1



## Step 1

| COMPONENTS |  |  |  |
|------------|--|--|--|
| x1         |  |  |  |
| <b>x1</b>  |  |  |  |
| <b>x1</b>  |  |  |  |
| <b>x1</b>  |  |  |  |
| X          |  |  |  |



# Step 2





## Great job!

Your sectional sofa assembly is complete and ready to enjoy.



#### CARING FOR YOUR ITEM

Indoor use only.

Not contract grade.

Clean using a non-abrasive cloth and a mild cleaner.

Never use harsh chemicals, as they could damage the finish or integrity of the item.









Tag us @modway\_furniture and #modway for a chance to be featured.