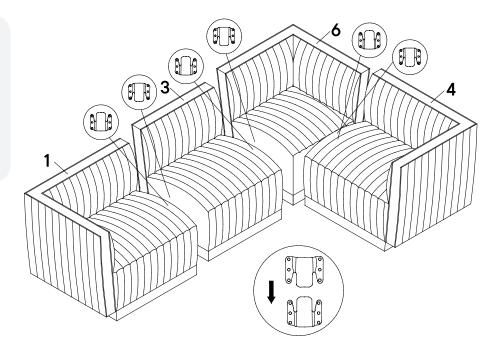

# Step 1

| COMPONENTS |                 |           |
|------------|-----------------|-----------|
| 0          | Left Arm Chair  | x1        |
| 2          | Left Corner     | x1        |
| 3          | Armless Chair   | x1        |
| 4          | Right Arm Chair | <b>x1</b> |
|            |                 |           |

## Step 1

| COMPONENTS |  |  |  |
|------------|--|--|--|
| x1         |  |  |  |
| <b>x1</b>  |  |  |  |
| <b>x1</b>  |  |  |  |
| <b>x1</b>  |  |  |  |
| X          |  |  |  |