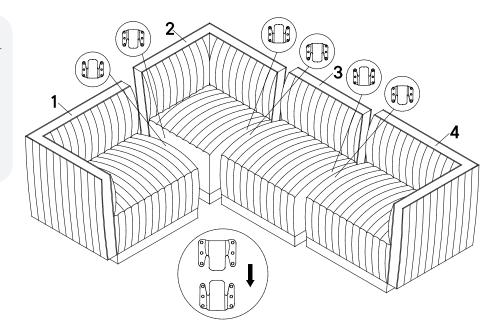

#### Furniture components:

| 1 | Left Arm Chair  | x1        |
|---|-----------------|-----------|
| 2 | Left Corner     | x1        |
| 3 | Armless Chair   | x1        |
| 4 | Right Arm Chair | х1        |
| 5 | Ottoman         | <b>x1</b> |

# Step 1

| COMPONENTS |                 |           |
|------------|-----------------|-----------|
| 0          | Left Arm Chair  | x1        |
| 2          | Left Corner     | x1        |
| 3          | Armless Chair   | x1        |
| 4          | Right Arm Chair | <b>x1</b> |
|            |                 |           |

## Step 1

| COMPONENTS |  |  |  |
|------------|--|--|--|
| x1         |  |  |  |
| <b>x1</b>  |  |  |  |
| <b>x1</b>  |  |  |  |
| <b>x1</b>  |  |  |  |
| X          |  |  |  |

# Step 2