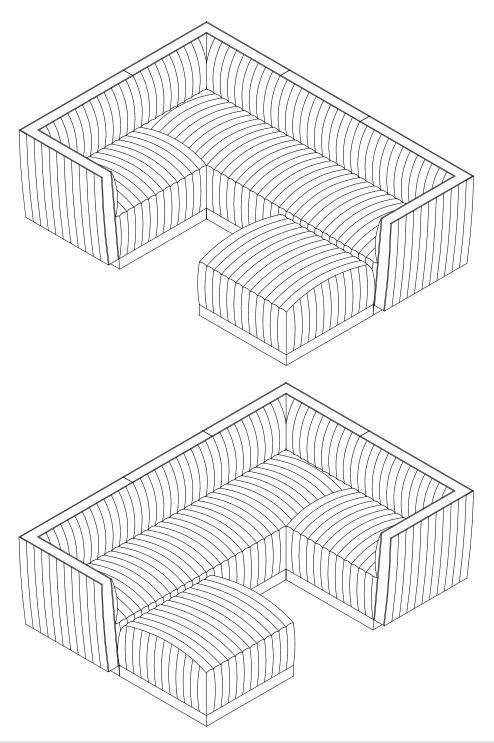

#### Furniture components:

| 1 | Left Arm Chair  | x1        |
|---|-----------------|-----------|
| 2 | Left Corner     | x1        |
| 3 | Armless Chair   | x1        |
| 4 | Right Arm Chair | х1        |
| 5 | Ottoman         | <b>x1</b> |

#### Alternate component:

6 Right Corner x1

Missing parts or hardware? Need assistance?

Contact us before returning your item. We're here to help!

609.256.9000 • cs@modway.com