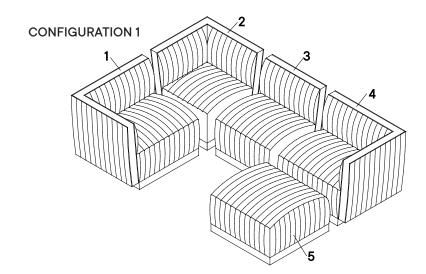

#### Furniture components:

| 1 | Left Arm Chair  | x1        |
|---|-----------------|-----------|
| 2 | Left Corner     | x1        |
| 3 | Armless Chair   | x1        |
| 4 | Right Arm Chair | х1        |
| 5 | Ottoman         | <b>x1</b> |

# Step 1

| COMPONENTS |                 |           |
|------------|-----------------|-----------|
| 0          | Left Arm Chair  | x1        |
| 2          | Left Corner     | x1        |
| 3          | Armless Chair   | x1        |
| 4          | Right Arm Chair | <b>x1</b> |
|            |                 |           |