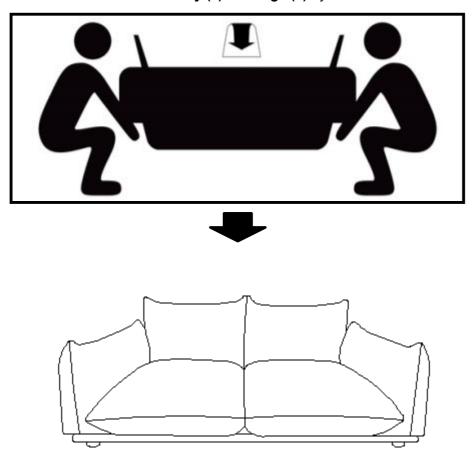

STEP 2: Carefully turn over the assembled **Loveseat Body (1)** and **Legs (2)** by two adults as shown.

Assembly is complete. Your loveseat is ready to enjoy now!