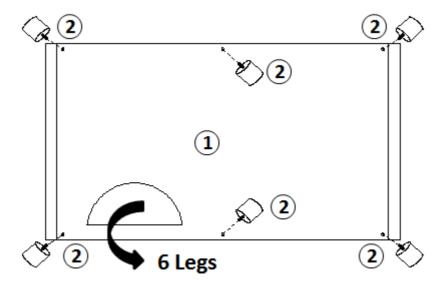

## STEP 1:

- 1. Please put Loveseat Body (1) on a carpeted or padded surface.
- 2. Tighten 4 pieces of Legs (2) into the four corners of the Loveseat Body (1) fully by hand as shown.
- 3. Tighten 2 pieces of Legs (2) into the middle of Loveseat body (1) fully by hand as shown.