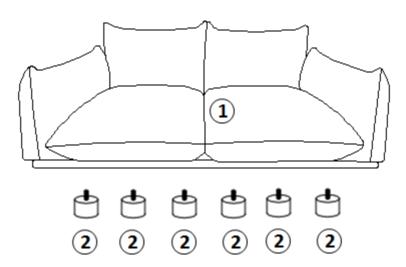

of the loveseat, we recommend that it is assembled by two adults, on a carpeted or padded area, in the room that it is intended for. Approximate assembly time: 20 minutes.
- 3. Please do not use any tools other than those provided or recommended in these instructions.
- 4. Please do not throw away any of the packaging or the instruction until you have checked all the components andhardware and the furniture is fully assembled. Please ensure that the packaging is disposed of in a safe andenvironmentally friendly way.
- 5. Assemble all components loosely until advised to tighten. Depending on use, it may be necessary to tighten the the three to time, so please save the tools that have been provided.
- 6. Please keep all pieces out of reach of children.



EEI-5471 LOVESEAT

## Components:



1. Loveseat Body

x1

2. Leg

х6



## STEP 1:

- 1. Please put Loveseat Body (1) on a carpeted or padded surface.
- 2. Tighten 4 pieces of Legs (2) into the four corners of the Loveseat Body (1) fully by hand as shown.
- 3. Tighten 2 pieces of Legs (2) into the middle of Loveseat body (1) fully by hand as shown.



STEP 2: Carefully turn over the assembled **Loveseat Body (1)** and **Legs (2)** by two adults as shown.



Assembly is complete. Your loveseat is ready to enjoy now!