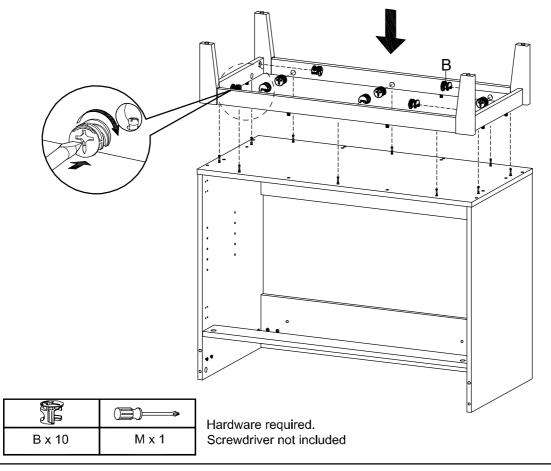

t throw away any of the packaging or instructions until you have checked all the components and hardware and the furniture is fully assembled.
- 5. Assemble all components loosely until advised to tighten. Depending on use, it may be necessary to tighten the components from time to time, so please save the tools that have been provided.
- 6. Please keep all pieces out of reach of children.



## Hardware:





# Components:



**Bottom Board** 2 Side Board Left Side Board Right 1 x1 **x**1 3 **x**1 Adjustable Shelf 5 Support Board 1 Support Board 2 4 6 **x**1 **x**1 х1 8 Assembly Leg Back Board 1 7 Front Skirt x1 x2 9 **x**1 Frame Door Right x1 Support Leg 10 x2 11 Frame Door Left x1 12

**x**1

Back Board 2

13

















STEP 6:





## STEP 7:



STEP 8:









## **STEP 10:**





## STEP 11:



**STEP 12:** 



Screwdriver not included



## **STEP 13:**



| Contraction of the second | aaa(3) |       |
|---------------------------|--------|-------|
| F x 4                     | G x 8  | M x 1 |

Hardware required. Screwdriver not included





## **STEP 15:**



| L x 2 | G x 4 | M x 1 |
|-------|-------|-------|

Hardware required. Screwdriver not included

## **STEP 16:**







**STEP 18:** 





#### **STEP 19:**



**STEP 20:** 

Apply a thin bead of silicone compound around the vanity base and set the vanity top carefully in place. Remove any excess silicone compound with a wet rag





**STEP 21:** 



Assembly is complete. The Cabinet is ready to enjoy now!