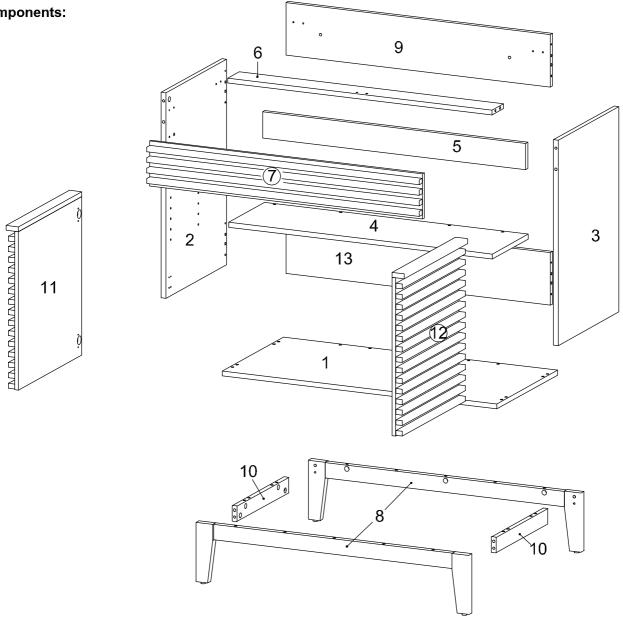

# Components:

**Bottom Board** 2 Side Board Left Side Board Right 1 x1 **x**1 3 **x**1 Adjustable Shelf 5 Support Board 1 Support Board 2 4 6 **x**1 **x**1 х1 8 Assembly Leg Back Board 1 7 Front Skirt x1 x2 9 **x**1 Frame Door Right x1 Support Leg 10 x2 11 Frame Door Left x1 12

**x**1

Back Board 2

13

STEP 6: