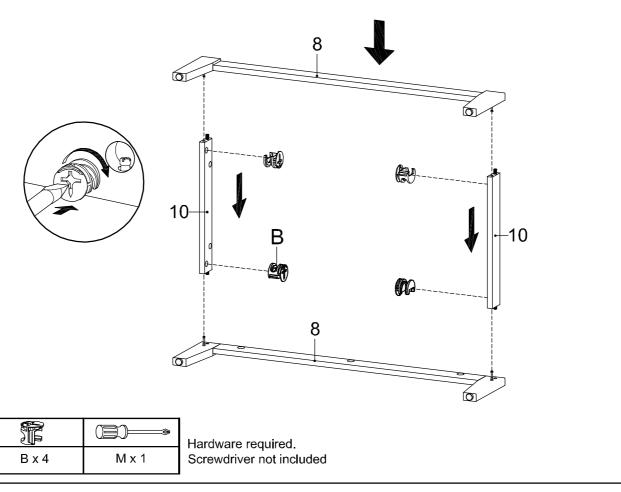

hese instructions.
- 4. Please do not throw away any of the packaging or instructions until you have checked all the components and hardware and the furniture is fully assembled.
- 5. Assemble all components loosely until advised to tighten. Depending on use, it may be necessary to tighten the components from time to time, so please save the tools that have been provided.
- 6. Please keep all pieces out of reach of children.



## Hardware:





# Components:



**Bottom Board** 2 Side Board Left Side Board Right 1 x1 **x**1 3 **x**1 Adjustable Shelf 5 Support Board 1 Support Board 2 4 6 **x**1 **x**1 х1 8 Assembly Leg Back Board 1 7 Front Skirt x1 x2 9 **x**1 Frame Door Right x1 Support Leg 10 x2 11 Frame Door Left x1 12

**x**1

Back Board 2

13

















STEP 6:





## STEP 7:



STEP 8:









## **STEP 10:**





## STEP 11:



**STEP 12:** 



Screwdriver not included



## **STEP 13:**



| Contraction of the second | aaa(3) |       |
|---------------------------|--------|-------|
| F x 4                     | G x 8  | M x 1 |

Hardware required. Screwdriver not included





## **STEP 15:**



| L x 2 | G x 4 | M x 1 |
|-------|-------|-------|

Hardware required. Screwdriver not included

## **STEP 16:**







**STEP 18:** 





#### **STEP 19:**



**STEP 20:** 

Apply a thin bead of silicone compound around the vanity base and set the vanity top carefully in place. Remove any excess silicone compound with a wet rag





**STEP 21:** 



Assembly is complete. The Cabinet is ready to enjoy now!