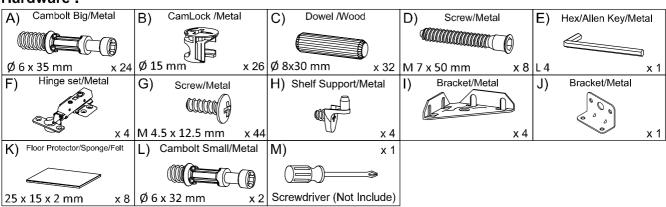

ugh this leaflet and then follow the simple step-by-step instructions.
- 2. Owing to the size and weight of the Cabinet, we recommend that it is assembled by two adults, on a carpeted or padded area, in the room that it is intended for. Approximate assembly time: 70 minutes.
- 3. Please do not use any tools other than those provided or recommended in these instructions.
- 4. Please do not throw away any of the packaging or instructions until you have checked all the components and hardware and the furniture is fully assembled.
- 5. Assemble all components loosely until advised to tighten. Depending on use, it may be necessary to tighten the components from time to time, so please save the tools that have been provided.
- 6. Please keep all pieces out of reach of children.



## Hardware:





# Components:



**Bottom Board** 2 Side Board Left Side Board Right 1 x1 **x**1 3 **x**1 Adjustable Shelf 5 Support Board 1 Support Board 2 4 6 **x**1 **x**1 х1 8 Assembly Leg Back Board 1 7 Front Skirt x1 x2 9 **x**1 Frame Door Right x1 Support Leg 10 x2 11 Frame Door Left x1 12

**x**1

Back Board 2

13

















STEP 6:





## STEP 7:



STEP 8:









## **STEP 10:**





## STEP 11:



**STEP 12:** 



Screwdriver not included



## **STEP 13:**



| Contraction of the second | aaa(3) |       |
|---------------------------|--------|-------|
| F x 4                     | G x 8  | M x 1 |

Hardware required. Screwdriver not included





## **STEP 15:**



| L x 2 | G x 4 | M x 1 |
|-------|-------|-------|

Hardware required. Screwdriver not included

## **STEP 16:**