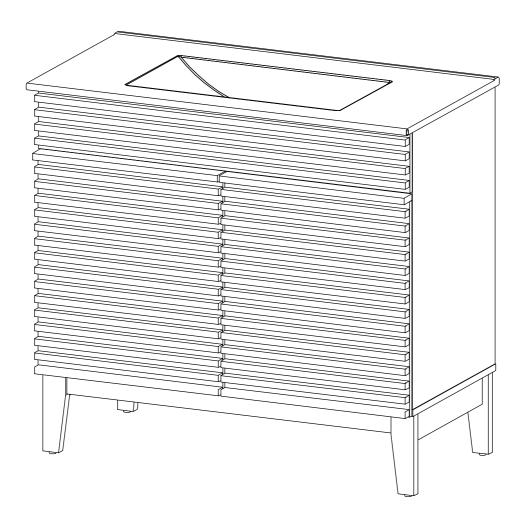

#### **STEP 19:**

**STEP 20:** 

Apply a thin bead of silicone compound around the vanity base and set the vanity top carefully in place. Remove any excess silicone compound with a wet rag

**STEP 21:** 

Assembly is complete. The Cabinet is ready to enjoy now!