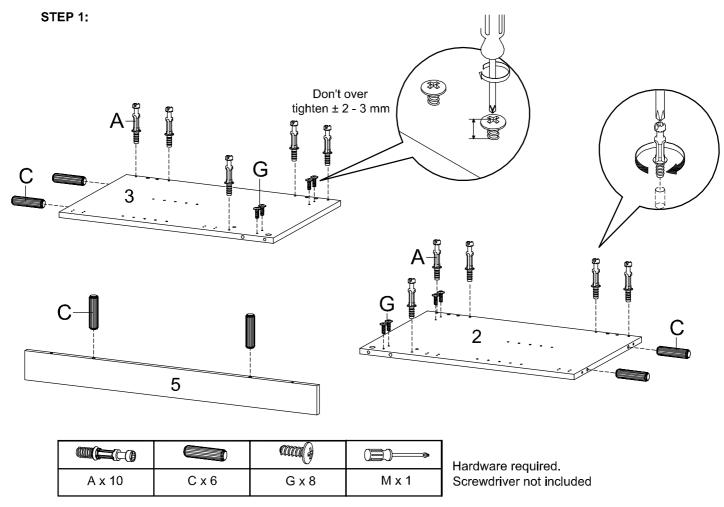

than those provided or recommended in these instructions.
- 4. Please do not throw away any of the packaging or instructions until you have checked all the components and hardware and the furniture is fully assembled.
- 5. Assemble all components loosely until advised to tighten. Depending on use, it may be necessary to tighten the components from time to time, so please save the tools that have been provided.
- 6. Please keep all pieces out of reach of children.



## Hardware:





# Components:



**Bottom Board** 2 Side Board Left Side Board Right 1 x1 **x**1 3 **x**1 Adjustable Shelf 5 Support Board 1 Support Board 2 4 6 **x**1 **x**1 х1 8 Assembly Leg Back Board 1 7 Front Skirt x1 x2 9 **x**1 Frame Door Right x1 Support Leg 10 x2 11 Frame Door Left x1 12

**x**1

Back Board 2

13

















STEP 6:





## STEP 7:



STEP 8:









## **STEP 10:**





## STEP 11:



**STEP 12:** 



Screwdriver not included



## **STEP 13:**



| Contraction of the second | aaa(3) |       |
|---------------------------|--------|-------|
| F x 4                     | G x 8  | M x 1 |

Hardware required. Screwdriver not included





## **STEP 15:**



| L x 2 | G x 4 | M x 1 |
|-------|-------|-------|

Hardware required. Screwdriver not included

## **STEP 16:**







**STEP 18:** 





#### **STEP 19:**



**STEP 20:** 

Apply a thin bead of silicone compound around the vanity base and set the vanity top carefully in place. Remove any excess silicone compound with a wet rag





**STEP 21:** 



Assembly is complete. The Cabinet is ready to enjoy now!