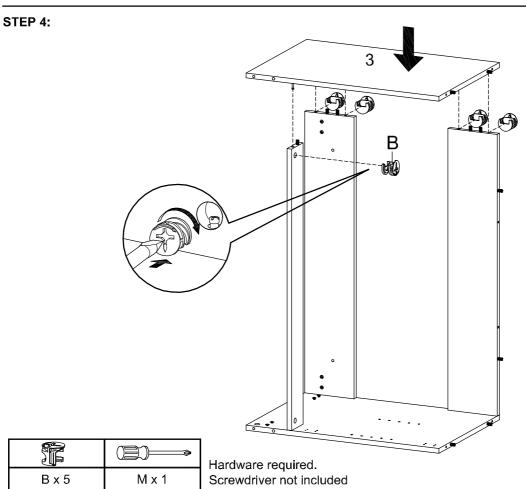

se provided or recommended in these instructions.
- 4. Please do not throw away any of the packaging or instructions until you have checked all the components and hardware and the furniture is fully assembled.
- 5. Assemble all components loosely until advised to tighten. Depending on use, it may be necessary to tighten the components from time to time, so please save the tools that have been provided.
- 6. Please keep all pieces out of reach of children.



## Hardware:





# Components:



**Bottom Board** 2 Side Board Left Side Board Right 1 x1 **x**1 3 **x**1 Adjustable Shelf 5 Support Board 1 Support Board 2 4 6 **x**1 **x**1 х1 8 Assembly Leg Back Board 1 7 Front Skirt x1 x2 9 **x**1 Frame Door Right x1 Support Leg 10 x2 11 Frame Door Left x1 12

**x**1

Back Board 2

13

















STEP 6:





## STEP 7:



STEP 8:









## **STEP 10:**





## STEP 11:



**STEP 12:** 



Screwdriver not included



## **STEP 13:**



| Contraction of the second | aaa(3) |       |
|---------------------------|--------|-------|
| F x 4                     | G x 8  | M x 1 |

Hardware required. Screwdriver not included





## **STEP 15:**



| L x 2 | G x 4 | M x 1 |
|-------|-------|-------|

Hardware required. Screwdriver not included

## **STEP 16:**







**STEP 18:** 





#### **STEP 19:**



**STEP 20:** 

Apply a thin bead of silicone compound around the vanity base and set the vanity top carefully in place. Remove any excess silicone compound with a wet rag





**STEP 21:** 



Assembly is complete. The Cabinet is ready to enjoy now!