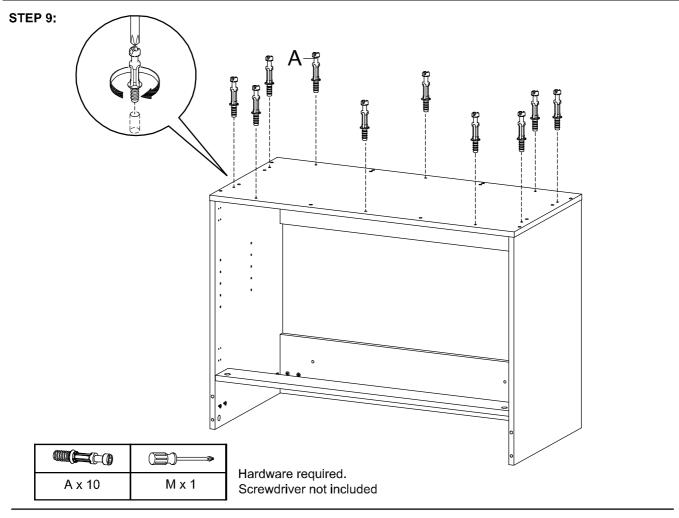

.
- 4. Please do not throw away any of the packaging or instructions until you have checked all the components and hardware and the furniture is fully assembled.
- 5. Assemble all components loosely until advised to tighten. Depending on use, it may be necessary to tighten the components from time to time, so please save the tools that have been provided.
- 6. Please keep all pieces out of reach of children.



## Hardware:





# Components:



**Bottom Board** 2 Side Board Left Side Board Right 1 x1 **x**1 3 **x**1 Adjustable Shelf 5 Support Board 1 Support Board 2 4 6 **x**1 **x**1 х1 8 Assembly Leg Back Board 1 7 Front Skirt x1 x2 9 **x**1 Frame Door Right x1 Support Leg 10 x2 11 Frame Door Left x1 12

**x**1

Back Board 2

13

















STEP 6:





## STEP 7:



STEP 8:









## **STEP 10:**





## STEP 11:



**STEP 12:** 



Screwdriver not included



## **STEP 13:**



| Contraction of the second | aaa(3) |       |
|---------------------------|--------|-------|
| F x 4                     | G x 8  | M x 1 |

Hardware required. Screwdriver not included





## **STEP 15:**



| L x 2 | G x 4 | M x 1 |
|-------|-------|-------|

Hardware required. Screwdriver not included

## **STEP 16:**







**STEP 18:** 





#### **STEP 19:**



**STEP 20:** 

Apply a thin bead of silicone compound around the vanity base and set the vanity top carefully in place. Remove any excess silicone compound with a wet rag





**STEP 21:** 



Assembly is complete. The Cabinet is ready to enjoy now!