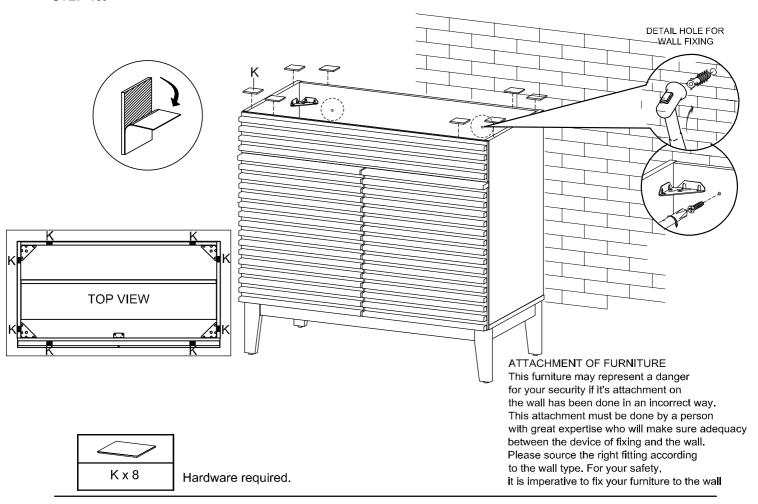

de Board Left Side Board Right 1 x1 **x**1 3 **x**1 Adjustable Shelf 5 Support Board 1 Support Board 2 4 6 **x**1 **x**1 х1 8 Assembly Leg Back Board 1 7 Front Skirt x1 x2 9 **x**1 Frame Door Right x1 Support Leg 10 x2 11 Frame Door Left x1 12

**x**1

Back Board 2

13

















STEP 6:





## STEP 7:



STEP 8:









## **STEP 10:**





## STEP 11:



**STEP 12:** 



Screwdriver not included



## **STEP 13:**



| Contraction of the second | aaa(3) |       |
|---------------------------|--------|-------|
| F x 4                     | G x 8  | M x 1 |

Hardware required. Screwdriver not included





## **STEP 15:**



| L x 2 | G x 4 | M x 1 |
|-------|-------|-------|

Hardware required. Screwdriver not included

## **STEP 16:**







**STEP 18:** 





#### **STEP 19:**



**STEP 20:** 

Apply a thin bead of silicone compound around the vanity base and set the vanity top carefully in place. Remove any excess silicone compound with a wet rag





**STEP 21:** 



Assembly is complete. The Cabinet is ready to enjoy now!