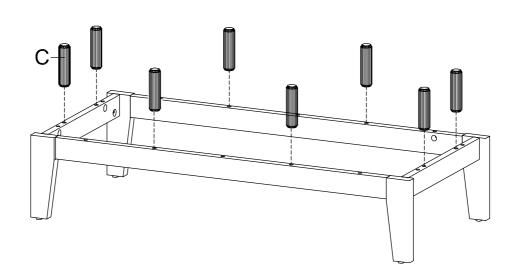

ctions.
- 4. Please do not throw away any of the packaging or instructions until you have checked all the components and hardware and the furniture is fully assembled.
- 5. Assemble all components loosely until advised to tighten. Depending on use, it may be necessary to tighten the components from time to time, so please save the tools that have been provided.
- 6. Please keep all pieces out of reach of children.



## Hardware:





# Components:



**Bottom Board** 2 Side Board Left Side Board Right 1 x1 **x**1 3 **x**1 Adjustable Shelf 5 Support Board 1 Support Board 2 4 6 **x**1 **x**1 х1 8 Assembly Leg Back Board 1 7 Front Skirt x1 x2 9 **x**1 Frame Door Right x1 Support Leg 10 x2 11 Frame Door Left x1 12

**x**1

Back Board 2

13

















STEP 6:





## STEP 7:



STEP 8:









## **STEP 10:**





## STEP 11:



**STEP 12:** 



Screwdriver not included



## **STEP 13:**



| Contraction of the second | aaa(3) |       |
|---------------------------|--------|-------|
| F x 4                     | G x 8  | M x 1 |

Hardware required. Screwdriver not included





## **STEP 15:**



| L x 2 | G x 4 | M x 1 |
|-------|-------|-------|

Hardware required. Screwdriver not included

## **STEP 16:**







**STEP 18:** 





#### **STEP 19:**



**STEP 20:** 

Apply a thin bead of silicone compound around the vanity base and set the vanity top carefully in place. Remove any excess silicone compound with a wet rag





**STEP 21:** 



Assembly is complete. The Cabinet is ready to enjoy now!