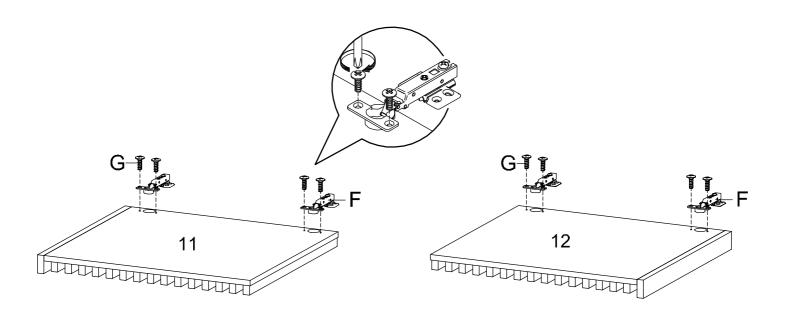

## **STEP 13:**

| Contraction of the second | aaa(3) |       |
|---------------------------|--------|-------|
| F x 4                     | G x 8  | M x 1 |

Hardware required. Screwdriver not included