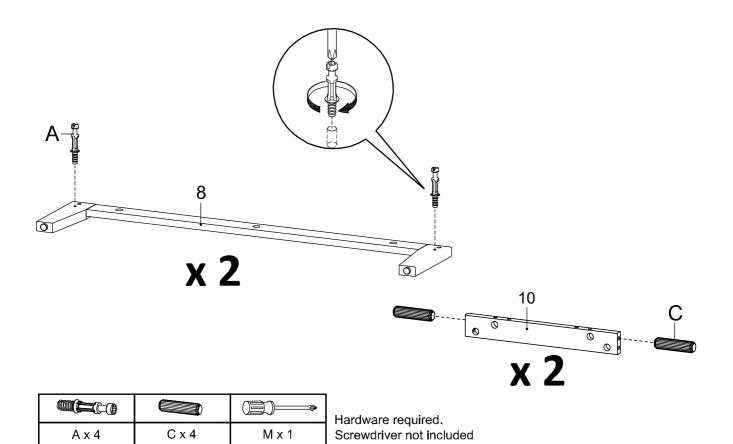

recommended in these instructions.
- 4. Please do not throw away any of the packaging or instructions until you have checked all the components and hardware and the furniture is fully assembled.
- 5. Assemble all components loosely until advised to tighten. Depending on use, it may be necessary to tighten the components from time to time, so please save the tools that have been provided.
- 6. Please keep all pieces out of reach of children.



## Hardware:





# Components:



**Bottom Board** 2 Side Board Left Side Board Right 1 x1 **x**1 3 **x**1 Adjustable Shelf 5 Support Board 1 Support Board 2 4 6 **x**1 **x**1 х1 8 Assembly Leg Back Board 1 7 Front Skirt x1 x2 9 **x**1 Frame Door Right x1 Support Leg 10 x2 11 Frame Door Left x1 12

**x**1

Back Board 2

13

















STEP 6:





## STEP 7:



STEP 8:









## **STEP 10:**





## STEP 11:



**STEP 12:** 



Screwdriver not included



## **STEP 13:**



| Contraction of the second | aaa(3) |       |
|---------------------------|--------|-------|
| F x 4                     | G x 8  | M x 1 |

Hardware required. Screwdriver not included





## **STEP 15:**



| L x 2 | G x 4 | M x 1 |
|-------|-------|-------|

Hardware required. Screwdriver not included

## **STEP 16:**







**STEP 18:** 





#### **STEP 19:**



**STEP 20:** 

Apply a thin bead of silicone compound around the vanity base and set the vanity top carefully in place. Remove any excess silicone compound with a wet rag





**STEP 21:** 



Assembly is complete. The Cabinet is ready to enjoy now!