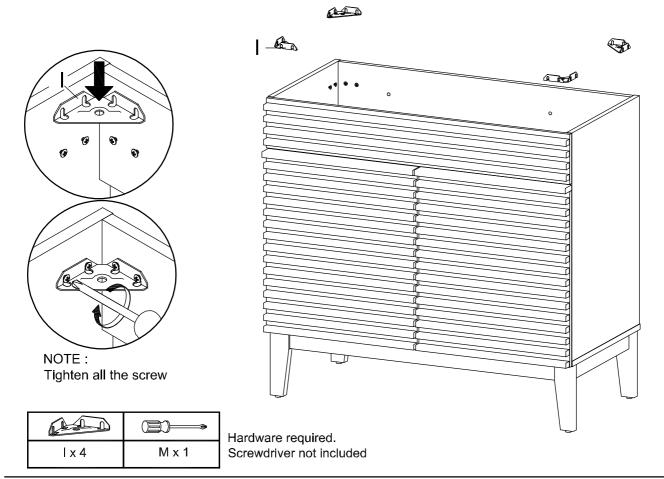

**Bottom Board** 2 Side Board Left Side Board Right 1 x1 **x**1 3 **x**1 Adjustable Shelf 5 Support Board 1 Support Board 2 4 6 **x**1 **x**1 х1 8 Assembly Leg Back Board 1 7 Front Skirt x1 x2 9 **x**1 Frame Door Right x1 Support Leg 10 x2 11 Frame Door Left x1 12

**x**1

Back Board 2

13

















STEP 6:





## STEP 7:



STEP 8:









## **STEP 10:**





## STEP 11:



**STEP 12:** 



Screwdriver not included



## **STEP 13:**



| Contraction of the second | aaa(3) |       |
|---------------------------|--------|-------|
| F x 4                     | G x 8  | M x 1 |

Hardware required. Screwdriver not included





## **STEP 15:**



| L x 2 | G x 4 | M x 1 |
|-------|-------|-------|

Hardware required. Screwdriver not included

## **STEP 16:**







**STEP 18:** 





#### **STEP 19:**



**STEP 20:** 

Apply a thin bead of silicone compound around the vanity base and set the vanity top carefully in place. Remove any excess silicone compound with a wet rag





**STEP 21:** 



Assembly is complete. The Cabinet is ready to enjoy now!