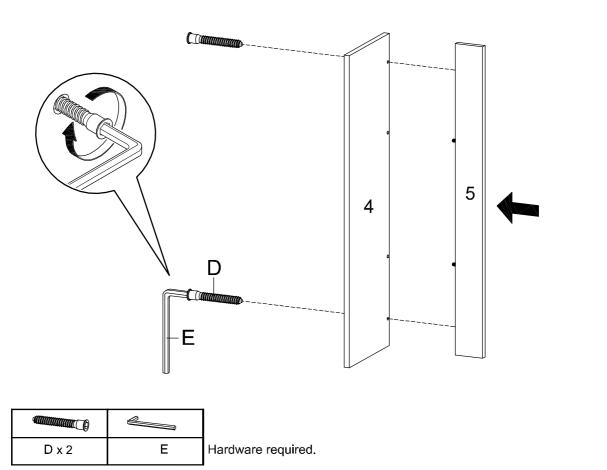

of the packaging or instructions until you have checked all the components and hardware and the furniture is fully assembled.
- 5. Assemble all components loosely until advised to tighten. Depending on use, it may be necessary to tighten the components from time to time, so please save the tools that have been provided.
- 6. Please keep all pieces out of reach of children.



## Hardware:





# Components:



**Bottom Board** 2 Side Board Left Side Board Right 1 x1 **x**1 3 **x**1 Adjustable Shelf 5 Support Board 1 Support Board 2 4 6 **x**1 **x**1 х1 8 Assembly Leg Back Board 1 7 Front Skirt x1 x2 9 **x**1 Frame Door Right x1 Support Leg 10 x2 11 Frame Door Left x1 12

**x**1

Back Board 2

13

















STEP 6:





## STEP 7:



STEP 8:









## **STEP 10:**





## STEP 11:



**STEP 12:** 



Screwdriver not included



## **STEP 13:**



| Contraction of the second | aaa(3) |       |
|---------------------------|--------|-------|
| F x 4                     | G x 8  | M x 1 |

Hardware required. Screwdriver not included





## **STEP 15:**



| L x 2 | G x 4 | M x 1 |
|-------|-------|-------|

Hardware required. Screwdriver not included

## **STEP 16:**







**STEP 18:** 





#### **STEP 19:**



**STEP 20:** 

Apply a thin bead of silicone compound around the vanity base and set the vanity top carefully in place. Remove any excess silicone compound with a wet rag





**STEP 21:** 



Assembly is complete. The Cabinet is ready to enjoy now!