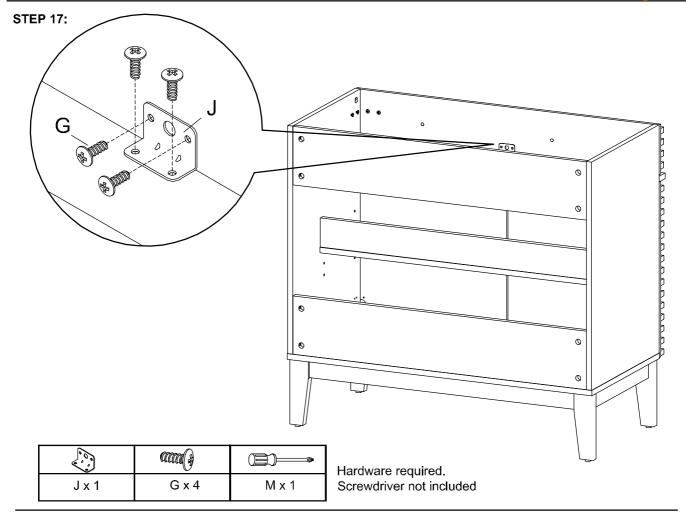

# Components:



**Bottom Board** 2 Side Board Left Side Board Right 1 x1 **x**1 3 **x**1 Adjustable Shelf 5 Support Board 1 Support Board 2 4 6 **x**1 **x**1 х1 8 Assembly Leg Back Board 1 7 Front Skirt x1 x2 9 **x**1 Frame Door Right x1 Support Leg 10 x2 11 Frame Door Left x1 12

**x**1

Back Board 2

13

















STEP 6:





## STEP 7:



STEP 8:









## **STEP 10:**





## STEP 11:



**STEP 12:** 



Screwdriver not included



## **STEP 13:**



| Contraction of the second | aaa(3) |       |
|---------------------------|--------|-------|
| F x 4                     | G x 8  | M x 1 |

Hardware required. Screwdriver not included





## **STEP 15:**



| L x 2 | G x 4 | M x 1 |
|-------|-------|-------|

Hardware required. Screwdriver not included

## **STEP 16:**







**STEP 18:** 





#### **STEP 19:**



**STEP 20:** 

Apply a thin bead of silicone compound around the vanity base and set the vanity top carefully in place. Remove any excess silicone compound with a wet rag





**STEP 21:** 



Assembly is complete. The Cabinet is ready to enjoy now!