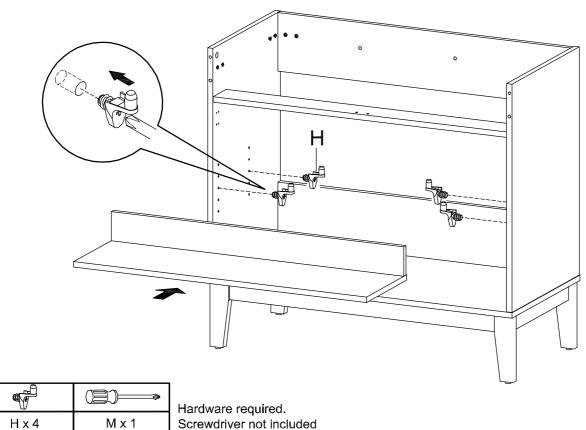

or instructions until you have checked all the components and hardware and the furniture is fully assembled.
- 5. Assemble all components loosely until advised to tighten. Depending on use, it may be necessary to tighten the components from time to time, so please save the tools that have been provided.
- 6. Please keep all pieces out of reach of children.



## Hardware:





# Components:



**Bottom Board** 2 Side Board Left Side Board Right 1 x1 **x**1 3 **x**1 Adjustable Shelf 5 Support Board 1 Support Board 2 4 6 **x**1 **x**1 х1 8 Assembly Leg Back Board 1 7 Front Skirt x1 x2 9 **x**1 Frame Door Right x1 Support Leg 10 x2 11 Frame Door Left x1 12

**x**1

Back Board 2

13

















STEP 6:





## STEP 7:



STEP 8:









## **STEP 10:**





## STEP 11:



**STEP 12:** 



Screwdriver not included



## **STEP 13:**



| Contraction of the second | aaa(3) |       |
|---------------------------|--------|-------|
| F x 4                     | G x 8  | M x 1 |

Hardware required. Screwdriver not included





## **STEP 15:**



| L x 2 | G x 4 | M x 1 |
|-------|-------|-------|

Hardware required. Screwdriver not included

## **STEP 16:**







**STEP 18:** 





#### **STEP 19:**



**STEP 20:** 

Apply a thin bead of silicone compound around the vanity base and set the vanity top carefully in place. Remove any excess silicone compound with a wet rag





**STEP 21:** 



Assembly is complete. The Cabinet is ready to enjoy now!