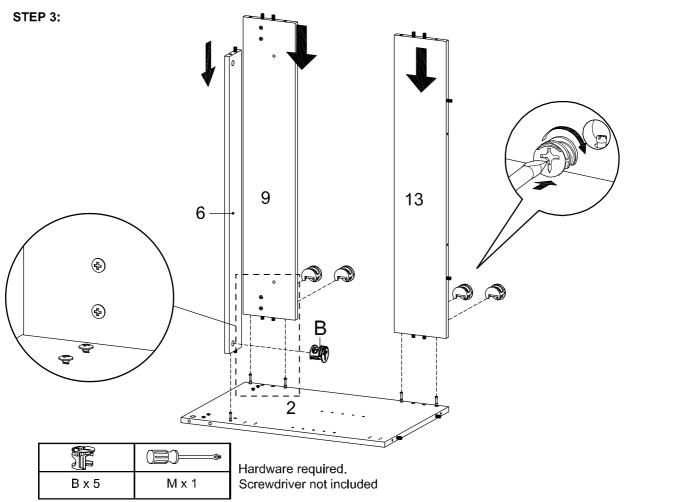

hose provided or recommended in these instructions.
- 4. Please do not throw away any of the packaging or instructions until you have checked all the components and hardware and the furniture is fully assembled.
- 5. Assemble all components loosely until advised to tighten. Depending on use, it may be necessary to tighten the components from time to time, so please save the tools that have been provided.
- 6. Please keep all pieces out of reach of children.



## Hardware:





# Components:



**Bottom Board** 2 Side Board Left Side Board Right 1 x1 **x**1 3 **x**1 Adjustable Shelf 5 Support Board 1 Support Board 2 4 6 **x**1 **x**1 х1 8 Assembly Leg Back Board 1 7 Front Skirt x1 x2 9 **x**1 Frame Door Right x1 Support Leg 10 x2 11 Frame Door Left x1 12

**x**1

Back Board 2

13

















STEP 6:





## STEP 7:



STEP 8:









## **STEP 10:**





## STEP 11:



**STEP 12:** 



Screwdriver not included



## **STEP 13:**



| Contraction of the second | aaa(3) |       |
|---------------------------|--------|-------|
| F x 4                     | G x 8  | M x 1 |

Hardware required. Screwdriver not included





## **STEP 15:**



| L x 2 | G x 4 | M x 1 |
|-------|-------|-------|

Hardware required. Screwdriver not included

## **STEP 16:**







**STEP 18:** 





#### **STEP 19:**



**STEP 20:** 

Apply a thin bead of silicone compound around the vanity base and set the vanity top carefully in place. Remove any excess silicone compound with a wet rag





**STEP 21:** 



Assembly is complete. The Cabinet is ready to enjoy now!