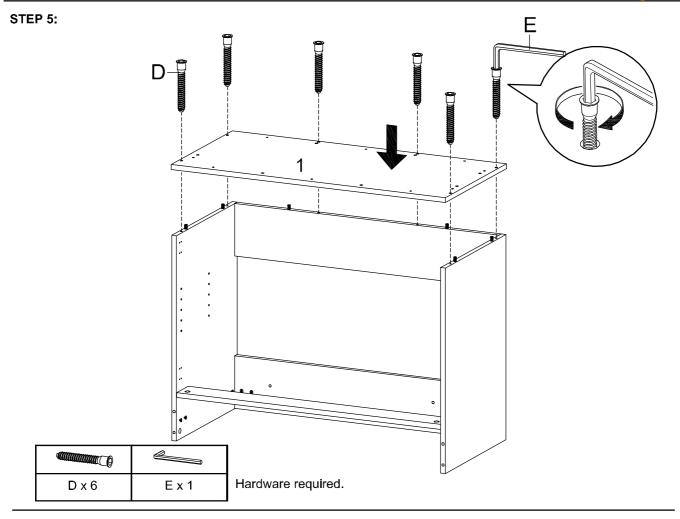

rovided or recommended in these instructions.
- 4. Please do not throw away any of the packaging or instructions until you have checked all the components and hardware and the furniture is fully assembled.
- 5. Assemble all components loosely until advised to tighten. Depending on use, it may be necessary to tighten the components from time to time, so please save the tools that have been provided.
- 6. Please keep all pieces out of reach of children.



## Hardware:





# Components:



**Bottom Board** 2 Side Board Left Side Board Right 1 x1 **x**1 3 **x**1 Adjustable Shelf 5 Support Board 1 Support Board 2 4 6 **x**1 **x**1 х1 8 Assembly Leg Back Board 1 7 Front Skirt x1 x2 9 **x**1 Frame Door Right x1 Support Leg 10 x2 11 Frame Door Left x1 12

**x**1

Back Board 2

13

















STEP 6:





## STEP 7:



STEP 8:









## **STEP 10:**





## STEP 11:



**STEP 12:** 



Screwdriver not included



## **STEP 13:**



| Contraction of the second | aaa(3) |       |
|---------------------------|--------|-------|
| F x 4                     | G x 8  | M x 1 |

Hardware required. Screwdriver not included





## **STEP 15:**



| L x 2 | G x 4 | M x 1 |
|-------|-------|-------|

Hardware required. Screwdriver not included

## **STEP 16:**







**STEP 18:** 





#### **STEP 19:**



**STEP 20:** 

Apply a thin bead of silicone compound around the vanity base and set the vanity top carefully in place. Remove any excess silicone compound with a wet rag





**STEP 21:** 



Assembly is complete. The Cabinet is ready to enjoy now!