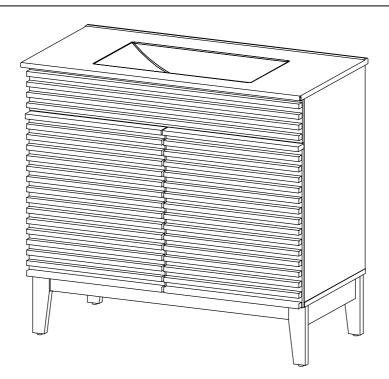

#### Thank you for purchasing the MODWAY CABINET!

Before you start, here are some helpful advice:

- We suggest you spend a short time reading through this leaflet and then follow the simple step-by-step instructions.
- 2. Owing to the size and weight of the Cabinet, we recommend that it is assembled by two adults, on a carpeted or padded area, in the room that it is intended for. Approximate assembly time: 70 minutes.
- 3. Please do not use any tools other than those provided or recommended in these instructions.
- 4. Please do not throw away any of the packaging or instructions until you have checked all the components and hardware and the furniture is fully assembled.
- 5. Assemble all components loosely until advised to tighten. Depending on use, it may be necessary to tighten the components from time to time, so please save the tools that have been provided.
- 6. Please keep all pieces out of reach of children.