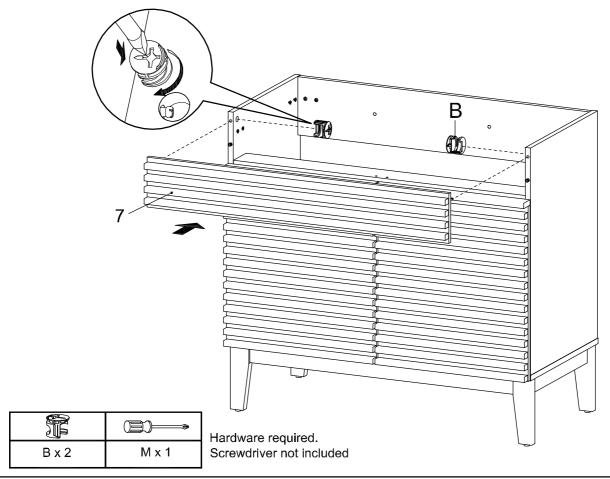

# Components:



**Bottom Board** 2 Side Board Left Side Board Right 1 x1 **x**1 3 **x**1 Adjustable Shelf 5 Support Board 1 Support Board 2 4 6 **x**1 **x**1 х1 8 Assembly Leg Back Board 1 7 Front Skirt x1 x2 9 **x**1 Frame Door Right x1 Support Leg 10 x2 11 Frame Door Left x1 12

**x**1

Back Board 2

13

















STEP 6:





## STEP 7:



STEP 8:









## **STEP 10:**





## STEP 11:



**STEP 12:** 



Screwdriver not included



## **STEP 13:**



| Contraction of the second | aaa(3) |       |
|---------------------------|--------|-------|
| F x 4                     | G x 8  | M x 1 |

Hardware required. Screwdriver not included





## **STEP 15:**



| L x 2 | G x 4 | M x 1 |
|-------|-------|-------|

Hardware required. Screwdriver not included

## **STEP 16:**







**STEP 18:** 





#### **STEP 19:**



**STEP 20:** 

Apply a thin bead of silicone compound around the vanity base and set the vanity top carefully in place. Remove any excess silicone compound with a wet rag





**STEP 21:** 



Assembly is complete. The Cabinet is ready to enjoy now!