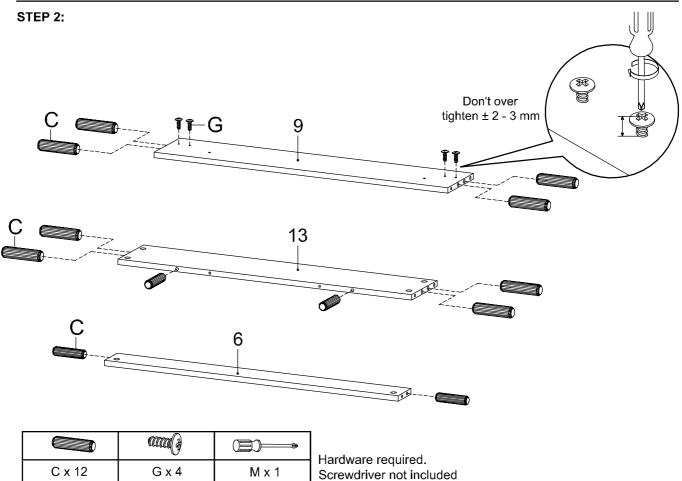

an those provided or recommended in these instructions.
- 4. Please do not throw away any of the packaging or instructions until you have checked all the components and hardware and the furniture is fully assembled.
- 5. Assemble all components loosely until advised to tighten. Depending on use, it may be necessary to tighten the components from time to time, so please save the tools that have been provided.
- 6. Please keep all pieces out of reach of children.



## Hardware:





# Components:



**Bottom Board** 2 Side Board Left Side Board Right 1 x1 **x**1 3 **x**1 Adjustable Shelf 5 Support Board 1 Support Board 2 4 6 **x**1 **x**1 х1 8 Assembly Leg Back Board 1 7 Front Skirt x1 x2 9 **x**1 Frame Door Right x1 Support Leg 10 x2 11 Frame Door Left x1 12

**x**1

Back Board 2

13

















STEP 6:





## STEP 7:



STEP 8:









## **STEP 10:**





## STEP 11:



**STEP 12:** 



Screwdriver not included



## **STEP 13:**



| Contraction of the second | aaa(3) |       |
|---------------------------|--------|-------|
| F x 4                     | G x 8  | M x 1 |

Hardware required. Screwdriver not included





## **STEP 15:**



| L x 2 | G x 4 | M x 1 |
|-------|-------|-------|

Hardware required. Screwdriver not included

## **STEP 16:**







**STEP 18:** 





#### **STEP 19:**



**STEP 20:** 

Apply a thin bead of silicone compound around the vanity base and set the vanity top carefully in place. Remove any excess silicone compound with a wet rag





**STEP 21:** 



Assembly is complete. The Cabinet is ready to enjoy now!