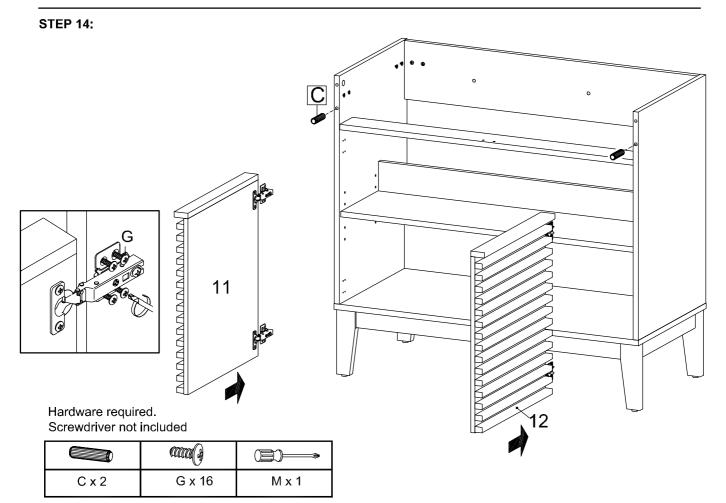

## **STEP 13:**

| Contraction of the second | aaa(3) |       |
|---------------------------|--------|-------|
| F x 4                     | G x 8  | M x 1 |

Hardware required. Screwdriver not included