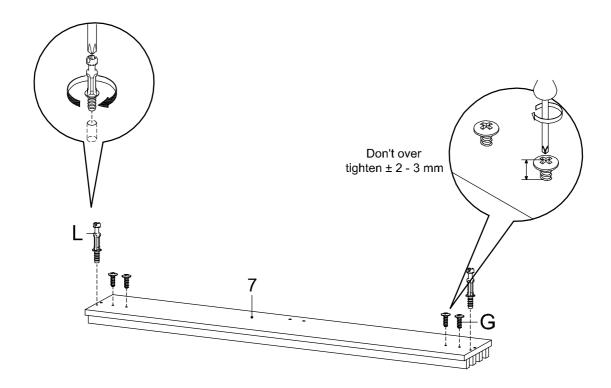

## **STEP 15:**

| L x 2 | G x 4 | M x 1 |
|-------|-------|-------|

Hardware required. Screwdriver not included