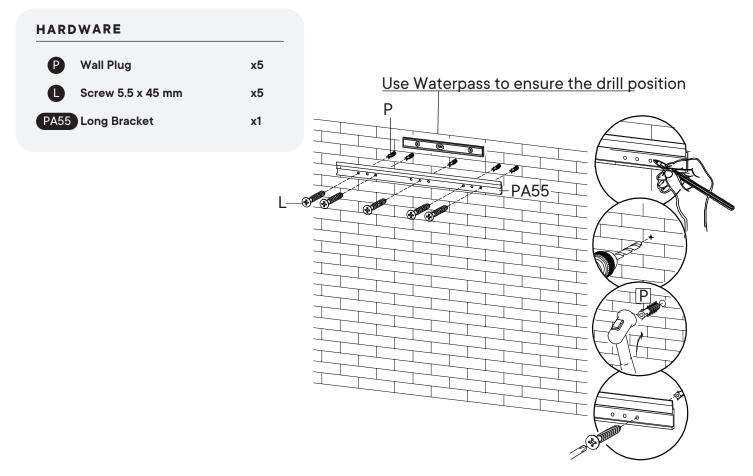

#### Step 22

Determine your desired height (Y), then subtract by 106 mm. This is the drill holes height from the floor (Z).

Please use minimum 2 holes on group 1 and group 3, and minimum 1 hole on group 2, to apply the wall plug and screw. Use additional holes when necessary.

#### \* Long Bracket

Different wall materials require unique wall fasteners.

The wall plugs (P) and screws (L) are designed for fixing to concrete walls only. Please consult your local hardware store to ensure you are using the correct hardware for your wall type.