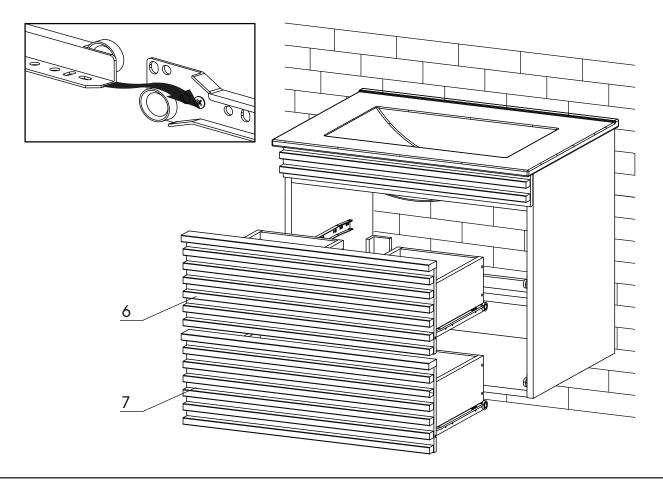

Nut x4 R Allen Key x2 S Screw M 6 x 15 mm x4 PA05 Short Bracket x2





#### Step 22

Determine your desired height (Y), then subtract by 106 mm. This is the drill holes height from the floor (Z).



Please use minimum 2 holes on group 1 and group 3, and minimum 1 hole on group 2, to apply the wall plug and screw. Use additional holes when necessary.

#### \* Long Bracket



Different wall materials require unique wall fasteners.

The wall plugs (P) and screws (L) are designed for fixing to concrete walls only. Please consult your local hardware store to ensure you are using the correct hardware for your wall type.





## Step 26

Apply a thin bead of silicone compound around the vanity base and set the vanity top carefully in place. Remove any excess silicone compound with a wet rag





Step 28



#### \*modway

# A quick note...

Your sink basin comes complete with a silver overflow ring. If you'd like to remove this overflow ring, you can do so by hand.





#### Great job!

Cabinet assembly is complete.



#### $\bigcirc$ caring for your item

Indoor use only.

Not contract grade.

Clean using a non-abrasive cloth and a mild cleaner.

Never use harsh chemicals, as they could damage the finish or integrity of the item.



CONNECT WITH US! (a) (f) (P)







Tag us @modway\_furniture and #modway for a chance to be featured.