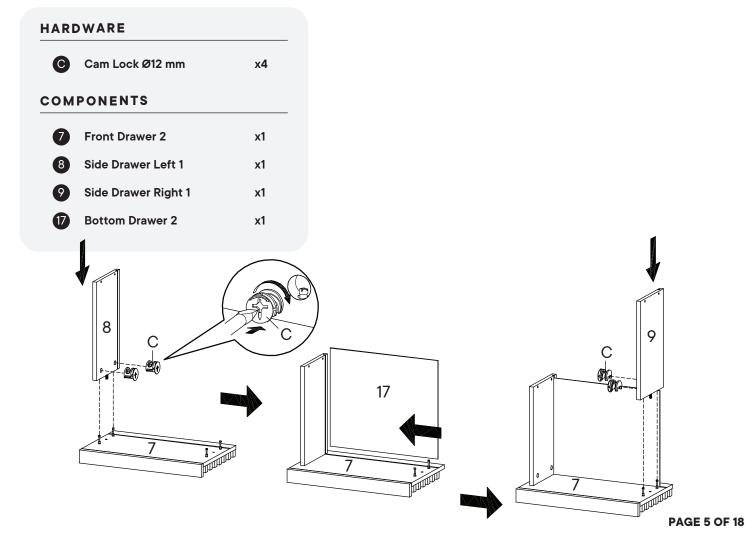

# COMPONENTS 6 Front Drawer 1 x1 8 Side Drawer Left 1 x1 9 Side Drawer Right 1 x1