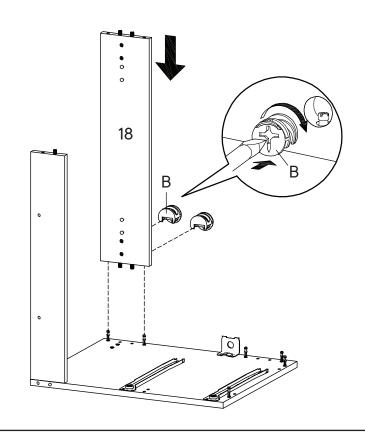

#### Provided hardware:

| Α      |   | Cam Bolt Ø6 x 35 mm              | x14       |
|--------|---|----------------------------------|-----------|
| В      |   | Cam Lock Ø15 mm                  | x16       |
| С      |   | Cam Lock Ø12 mm                  | x12       |
| D      |   | Wood Dowel Ø8 x 30 mm            | x22       |
| E      |   | Wood Dowel Ø6 x 30 mm            | x14       |
|        | _ |                                  |           |
| F      |   | JCN Nut                          | х4        |
| F<br>G |   | JCN Nut<br>Screw M 4.5 x 12.5 mm | x4<br>x24 |
| _      |   |                                  |           |
| G      |   | Screw M 4.5 x 12.5 mm            | x24       |