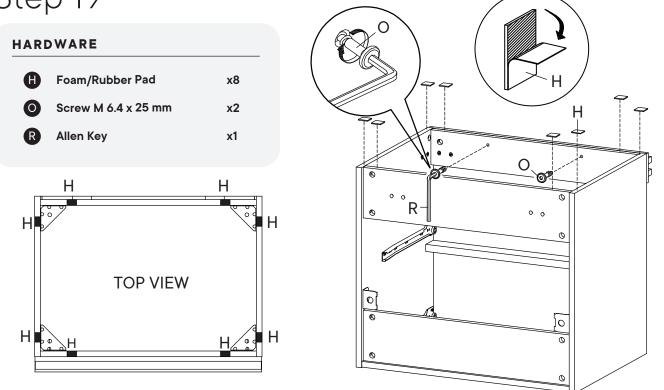

#### Provided hardware:

| Α      |   | Cam Bolt Ø6 x 35 mm              | x14       |
|--------|---|----------------------------------|-----------|
| В      |   | Cam Lock Ø15 mm                  | x16       |
| С      |   | Cam Lock Ø12 mm                  | x12       |
| D      |   | Wood Dowel Ø8 x 30 mm            | x22       |
| E      |   | Wood Dowel Ø6 x 30 mm            | x14       |
|        | _ |                                  |           |
| F      |   | JCN Nut                          | х4        |
| F<br>G |   | JCN Nut<br>Screw M 4.5 x 12.5 mm | x4<br>x24 |
| _      |   |                                  |           |
| G      |   | Screw M 4.5 x 12.5 mm            | x24       |