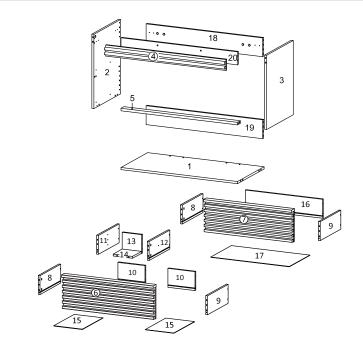

#### Furniture components:

| 1  | <b>Bottom Board</b> | x1 | 11 | Side Drawer Left 2  | x1 |
|----|---------------------|----|----|---------------------|----|
| 2  | Side Board Left     | х1 | 12 | Side Drawer Right 2 | x1 |
| 3  | Side Board Right    | x1 | 13 | Support Drawer 1    | x1 |
| 4  | Front Skirt 1       | x1 | 14 | Support Drawer 2    | x1 |
| 5  | Front Skirt 2       | х1 | 15 | Bottom Drawer 1     | x2 |
| 6  | Front Drawer 1      | x1 | 16 | Back Drawer 2       | x1 |
| 7  | Front Drawer 2      | x1 | 17 | Bottom Drawer 2     | x1 |
| 8  | Side Drawer Left 1  | x2 | 18 | Back Skirt 1        | x1 |
| 9  | Side Drawer Right 1 | x2 | 19 | Back Skirt 2        | x1 |
| 10 | Back Drawer 1       | x2 | 20 | Front Skirt 3       | x1 |
|    |                     |    |    |                     |    |