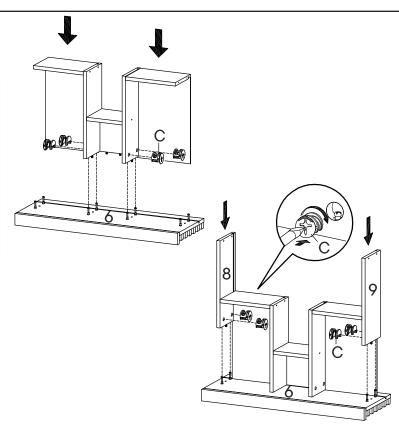

# COMPONENTS 6 Front Drawer 1 x1 8 Side Drawer Left 1 x1 9 Side Drawer Right 1 x1