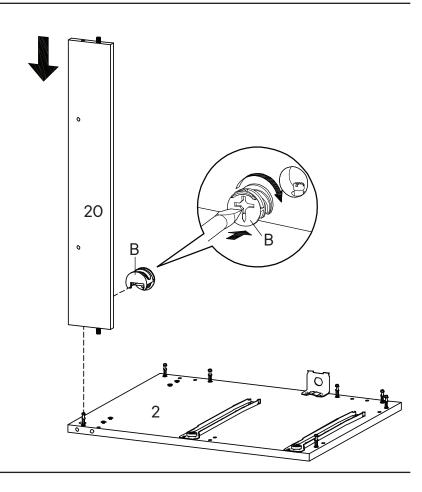

#### Furniture components:

| 1  | <b>Bottom Board</b> | x1 | 11 | Side Drawer Left 2  | x1 |
|----|---------------------|----|----|---------------------|----|
| 2  | Side Board Left     | х1 | 12 | Side Drawer Right 2 | x1 |
| 3  | Side Board Right    | x1 | 13 | Support Drawer 1    | x1 |
| 4  | Front Skirt 1       | x1 | 14 | Support Drawer 2    | x1 |
| 5  | Front Skirt 2       | х1 | 15 | Bottom Drawer 1     | x2 |
| 6  | Front Drawer 1      | x1 | 16 | Back Drawer 2       | x1 |
| 7  | Front Drawer 2      | x1 | 17 | Bottom Drawer 2     | x1 |
| 8  | Side Drawer Left 1  | x2 | 18 | Back Skirt 1        | x1 |
| 9  | Side Drawer Right 1 | x2 | 19 | Back Skirt 2        | x1 |
| 10 | Back Drawer 1       | x2 | 20 | Front Skirt 3       | x1 |
|    |                     |    |    |                     |    |

#### Provided hardware:

| Α      |   | Cam Bolt Ø6 x 35 mm              | x14       |
|--------|---|----------------------------------|-----------|
| В      |   | Cam Lock Ø15 mm                  | x16       |
| С      |   | Cam Lock Ø12 mm                  | x12       |
| D      |   | Wood Dowel Ø8 x 30 mm            | x22       |
| E      |   | Wood Dowel Ø6 x 30 mm            | x14       |
|        | _ |                                  |           |
| F      |   | JCN Nut                          | х4        |
| F<br>G |   | JCN Nut<br>Screw M 4.5 x 12.5 mm | x4<br>x24 |
| _      |   |                                  |           |
| G      |   | Screw M 4.5 x 12.5 mm            | x24       |