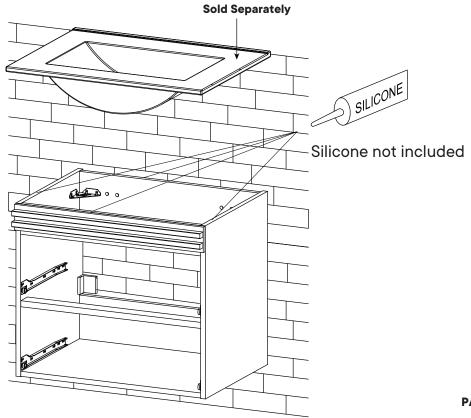

## Step 26

Apply a thin bead of silicone compound around the vanity base and set the vanity top carefully in place. Remove any excess silicone compound with a wet rag

Step 28