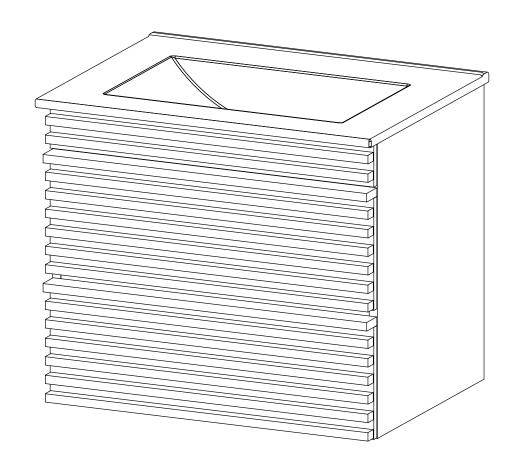

#### Furniture components:

| 1  | <b>Bottom Board</b> | x1 | 11 | Side Drawer Left 2  | x1 |
|----|---------------------|----|----|---------------------|----|
| 2  | Side Board Left     | х1 | 12 | Side Drawer Right 2 | x1 |
| 3  | Side Board Right    | x1 | 13 | Support Drawer 1    | x1 |
| 4  | Front Skirt 1       | x1 | 14 | Support Drawer 2    | x1 |
| 5  | Front Skirt 2       | х1 | 15 | Bottom Drawer 1     | x2 |
| 6  | Front Drawer 1      | x1 | 16 | Back Drawer 2       | x1 |
| 7  | Front Drawer 2      | x1 | 17 | Bottom Drawer 2     | x1 |
| 8  | Side Drawer Left 1  | x2 | 18 | Back Skirt 1        | x1 |
| 9  | Side Drawer Right 1 | x2 | 19 | Back Skirt 2        | x1 |
| 10 | Back Drawer 1       | x2 | 20 | Front Skirt 3       | x1 |
|    |                     |    |    |                     |    |