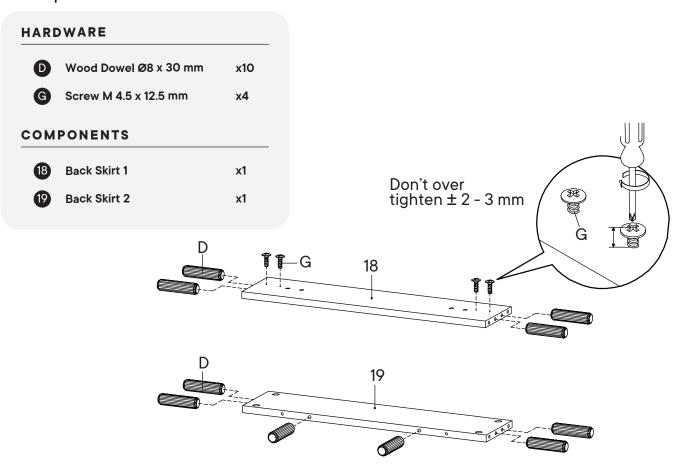

#### Provided hardware:

| Α      |   | Cam Bolt Ø6 x 35 mm              | x14       |
|--------|---|----------------------------------|-----------|
| В      |   | Cam Lock Ø15 mm                  | x16       |
| С      |   | Cam Lock Ø12 mm                  | x12       |
| D      |   | Wood Dowel Ø8 x 30 mm            | x22       |
| E      |   | Wood Dowel Ø6 x 30 mm            | x14       |
|        | _ |                                  |           |
| F      |   | JCN Nut                          | х4        |
| F<br>G |   | JCN Nut<br>Screw M 4.5 x 12.5 mm | x4<br>x24 |
| _      |   |                                  |           |
| G      |   | Screw M 4.5 x 12.5 mm            | x24       |