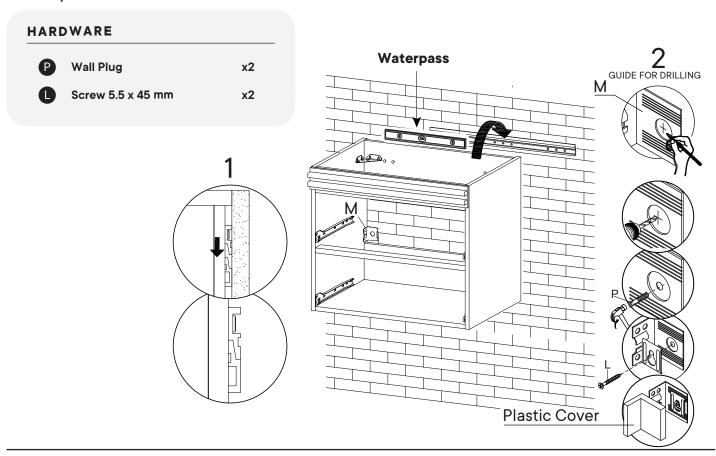

#### HARDWARE Wood Dowel Ø8 x 30 mm x10 Screw M 4.5 x 12.5 mm х4 Cam Bolt Ø6 x 32 mm **x2** COMPONENTS **Bottom Board** x1 Front Skirt 1 **x1** Front Skirt 2 **x1** Front Skirt 3 **x1**

| HAR  | OWARE                  |           |
|------|------------------------|-----------|
| A    | Cam Bolt Ø6 x 35 mm    | x14       |
| G    | Screw M 4.5 x 12.5 mm  | x16       |
| 0    | Screw M 6 x 10.5 mm    | x8        |
| M    | Hanger + Plastic Cover | <b>x2</b> |
| RM30 | Drawer Runner          | <b>x2</b> |
| СОМ  | PONENTS                |           |
| 2    | Side Board Left        | x1        |
| 3    | Side Board Right       | x1        |
|      |                        |           |