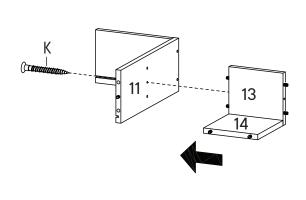

# HARDWARE (K) Screw M 8 x 39 mm x4 COMPONENTS (D) Back Drawer 1 x2 (1) Side Drawer Left 2 x1 (2) Side Drawer Right 2 x1

K

| K  | Screw M 8 x 39 mm   | x2 |
|----|---------------------|----|
| ОМ | PONENTS             |    |
| •  | Side Drawer Left 2  | x1 |
| 12 | Side Drawer Right 2 | x1 |
| 13 | Support Drawer 1    | x1 |
| 14 | Support Drawer 2    | x1 |