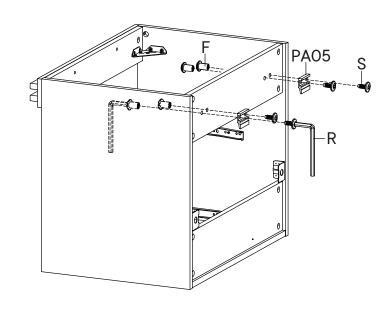

ottom Board** x1 Front Skirt 1 **x1** Front Skirt 2 **x1** Front Skirt 3 **x1**



| HAR  | OWARE                  |           |
|------|------------------------|-----------|
| A    | Cam Bolt Ø6 x 35 mm    | x14       |
| G    | Screw M 4.5 x 12.5 mm  | x16       |
| 0    | Screw M 6 x 10.5 mm    | x8        |
| M    | Hanger + Plastic Cover | <b>x2</b> |
| RM30 | Drawer Runner          | <b>x2</b> |
| СОМ  | PONENTS                |           |
| 2    | Side Board Left        | x1        |
| 3    | Side Board Right       | x1        |
|      |                        |           |









| x2         |
|------------|
|            |
| <b>x</b> 1 |
|            |













# Wood Dowel Ø8 x 30 mm x2









# F JCN Nut x4 R Allen Key x2 S Screw M 6 x 15 mm x4 PA05 Short Bracket x2





#### Step 22

Determine your desired height (Y), then subtract by 106 mm. This is the drill holes height from the floor (Z).



Please use minimum 2 holes on group 1 and group 3, and minimum 1 hole on group 2, to apply the wall plug and screw. Use additional holes when necessary.

#### \* Long Bracket



Different wall materials require unique wall fasteners.

The wall plugs (P) and screws (L) are designed for fixing to concrete walls only. Please consult your local hardware store to ensure you are using the correct hardware for your wall type.





## Step 26

Apply a thin bead of silicone compound around the vanity base and set the vanity top carefully in place. Remove any excess silicone compound with a wet rag





Step 28



#### \*modway

# A quick note...

Your sink basin comes co