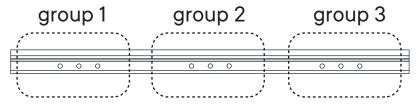

#### Step 22

Determine your desired height (Y), then subtract by 106 mm. This is the drill holes height from the floor (Z).

Please use minimum 2 holes on group 1 and group 3, and minimum 1 hole on group 2, to apply the wall plug and screw. Use additional holes when necessary.