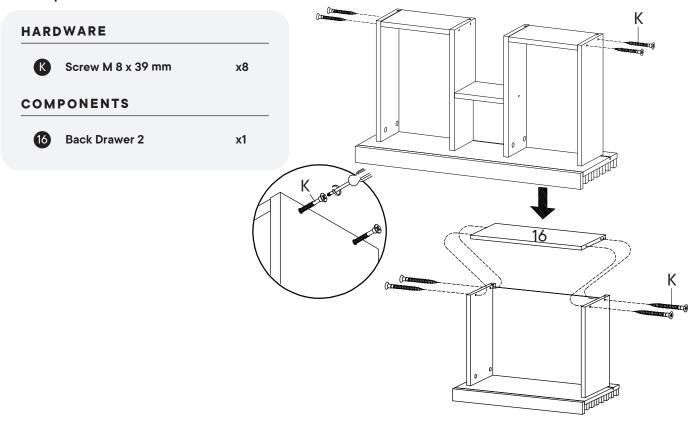

# HARDWARE (K) Screw M 8 x 39 mm x4 COMPONENTS (D) Back Drawer 1 x2 (1) Side Drawer Left 2 x1 (2) Side Drawer Right 2 x1

K

| K  | Screw M 8 x 39 mm   | x2 |
|----|---------------------|----|
| ОМ | PONENTS             |    |
| •  | Side Drawer Left 2  | x1 |
| 12 | Side Drawer Right 2 | x1 |
| 13 | Support Drawer 1    | x1 |
| 14 | Support Drawer 2    | x1 |