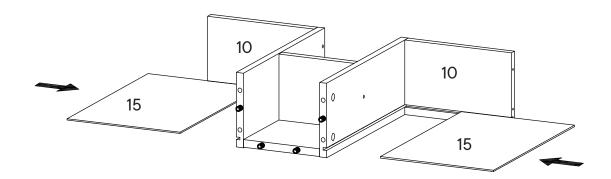

#### HARDWARE Wood Dowel Ø8 x 30 mm x10 Screw M 4.5 x 12.5 mm х4 Cam Bolt Ø6 x 32 mm **x2** COMPONENTS **Bottom Board** x1 Front Skirt 1 **x1** Front Skirt 2 **x1** Front Skirt 3 **x1**

| HAR  | OWARE                  |           |
|------|------------------------|-----------|
| A    | Cam Bolt Ø6 x 35 mm    | x14       |
| G    | Screw M 4.5 x 12.5 mm  | x16       |
| 0    | Screw M 6 x 10.5 mm    | x8        |
| M    | Hanger + Plastic Cover | <b>x2</b> |
| RM30 | Drawer Runner          | <b>x2</b> |
| СОМ  | PONENTS                |           |
| 2    | Side Board Left        | x1        |
| 3    | Side Board Right       | x1        |
|      |                        |           |