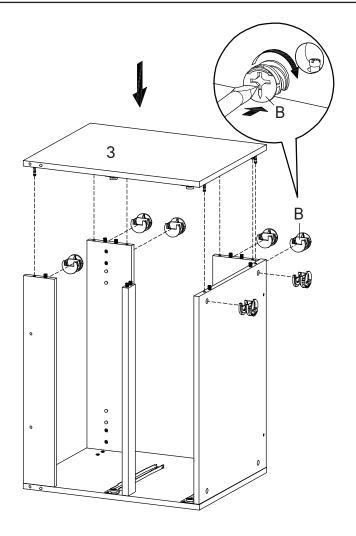

#### Provided hardware:

| Α      |   | Cam Bolt Ø6 x 35 mm              | x14       |
|--------|---|----------------------------------|-----------|
| В      |   | Cam Lock Ø15 mm                  | x16       |
| С      |   | Cam Lock Ø12 mm                  | x12       |
| D      |   | Wood Dowel Ø8 x 30 mm            | x22       |
| E      |   | Wood Dowel Ø6 x 30 mm            | x14       |
|        | _ |                                  |           |
| F      |   | JCN Nut                          | х4        |
| F<br>G |   | JCN Nut<br>Screw M 4.5 x 12.5 mm | x4<br>x24 |
| _      |   |                                  |           |
| G      |   | Screw M 4.5 x 12.5 mm            | x24       |