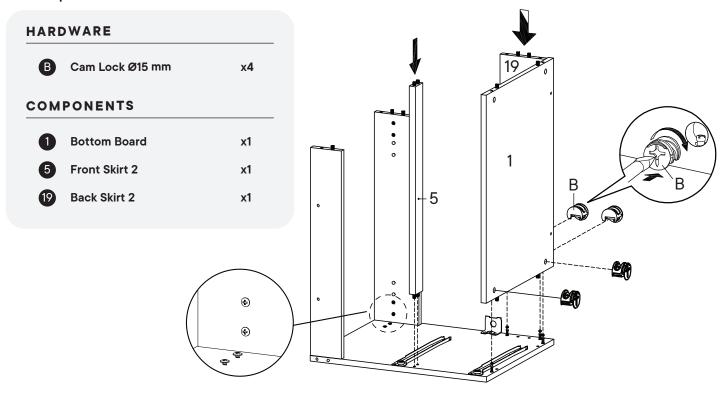

1 x1









#### HARDWARE Wood Dowel Ø8 x 30 mm x10 Screw M 4.5 x 12.5 mm х4 Cam Bolt Ø6 x 32 mm **x2** COMPONENTS **Bottom Board** x1 Front Skirt 1 **x1** Front Skirt 2 **x1** Front Skirt 3 **x1**



| HAR  | OWARE                  |           |
|------|------------------------|-----------|
| A    | Cam Bolt Ø6 x 35 mm    | x14       |
| G    | Screw M 4.5 x 12.5 mm  | x16       |
| 0    | Screw M 6 x 10.5 mm    | x8        |
| M    | Hanger + Plastic Cover | <b>x2</b> |
| RM30 | Drawer Runner          | <b>x2</b> |
| СОМ  | PONENTS                |           |
| 2    | Side Board Left        | x1        |
| 3    | Side Board Right       | x1        |
|      |                        |           |









| x2         |
|------------|
|            |
| <b>x</b> 1 |
|            |













# Wood Dowel Ø8 x 30 mm x2









# F JCN Nut x4 R Allen Key x2 S Screw M 6 x 15 mm x4 PA05 Short Bracket x2





#### Step 22

Determine your desired height (Y), then subtract by 106 mm. This is the drill holes height from the floor (Z).



Please use minimum 2 holes on group 1 and group 3, and minimum 1 hole on group 2, to apply the wall plug and screw. Use additional holes when necessary.

#### \* Long Bracket



Different wall materials require unique wall fasteners.

The wall plugs (P) and screws (L) are designed for fixing to concrete walls only. Please consult your local hardware store to ensure you are using the correct hardware for your wall type.





## Step 26

Apply a thin bead of silicone compound around the vanity base and set the vanity top carefully in place. Remov