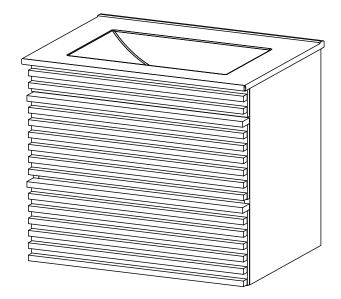

lugs (P) and screws (L) are designed for fixing to concrete walls only. Please consult your local hardware store to ensure you are using the correct hardware for your wall type.





## Step 26

Apply a thin bead of silicone compound around the vanity base and set the vanity top carefully in place. Remove any excess silicone compound with a wet rag





Step 28



#### \*modway

# A quick note...

Your sink basin comes complete with a silver overflow ring. If you'd like to remove this overflow ring, you can do so by hand.





#### Great job!

Cabinet assembly is complete.



#### $\bigcirc$ caring for your item

Indoor use only.

Not contract grade.

Clean using a non-abrasive cloth and a mild cleaner.

Never use harsh chemicals, as they could damage the finish or integrity of the item.



CONNECT WITH US! (a) (f) (P)







Tag us @modway\_furniture and #modway for a chance to be featured.