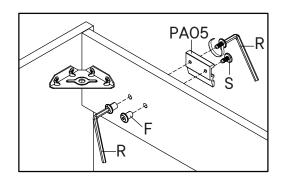

*Bottom Board** x1 Front Skirt 1 **x1** Front Skirt 2 **x1** Front Skirt 3 **x1**



| HAR  | OWARE                  |           |
|------|------------------------|-----------|
| A    | Cam Bolt Ø6 x 35 mm    | x14       |
| G    | Screw M 4.5 x 12.5 mm  | x16       |
| 0    | Screw M 6 x 10.5 mm    | x8        |
| M    | Hanger + Plastic Cover | <b>x2</b> |
| RM30 | Drawer Runner          | <b>x2</b> |
| СОМ  | PONENTS                |           |
| 2    | Side Board Left        | x1        |
| 3    | Side Board Right       | x1        |
|      |                        |           |









| x2         |
|------------|
|            |
| <b>x</b> 1 |
|            |













# Wood Dowel Ø8 x 30 mm x2









# F JCN Nut x4 R Allen Key x2 S Screw M 6 x 15 mm x4 PA05 Short Bracket x2





#### Step 22

Determine your desired height (Y), then subtract by 106 mm. This is the drill holes height from the floor (Z).



Please use minimum 2 holes on group 1 and group 3, and minimum 1 hole on group 2, to apply the wall plug and screw. Use additional holes when necessary.

#### \* Long Bracket



Different wall materials require unique wall fasteners.

The wall plugs (P) and screws (L) are designed for fixing to concrete walls only. Please consult your local hardware store to ensure you are using the correct hardware for your wall type.





## Step 26

Apply a thin bead of silicone compound around the vanity base and set the vanity top carefully in place. Remove any excess silicone compound with a wet rag





Step 28



#### \*modway

# A quick note...

Your sink basin comes