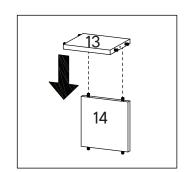

# HARDWARE (K) Screw M 8 x 39 mm x4 COMPONENTS (D) Back Drawer 1 x2 (1) Side Drawer Left 2 x1 (2) Side Drawer Right 2 x1

K

| K  | Screw M 8 x 39 mm   | x2 |
|----|---------------------|----|
| ОМ | PONENTS             |    |
| •  | Side Drawer Left 2  | x1 |
| 12 | Side Drawer Right 2 | x1 |
| 13 | Support Drawer 1    | x1 |
| 14 | Support Drawer 2    | x1 |