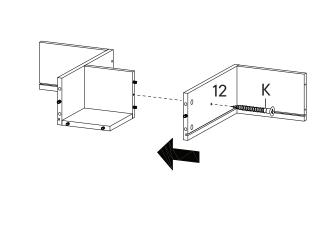

# HARDWARE (K) Screw M 8 x 39 mm x4 COMPONENTS (D) Back Drawer 1 x2 (1) Side Drawer Left 2 x1 (2) Side Drawer Right 2 x1

K

| K  | Screw M 8 x 39 mm   | x2 |
|----|---------------------|----|
| ОМ | PONENTS             |    |
| •  | Side Drawer Left 2  | x1 |
| 12 | Side Drawer Right 2 | x1 |
| 13 | Support Drawer 1    | x1 |
| 14 | Support Drawer 2    | x1 |