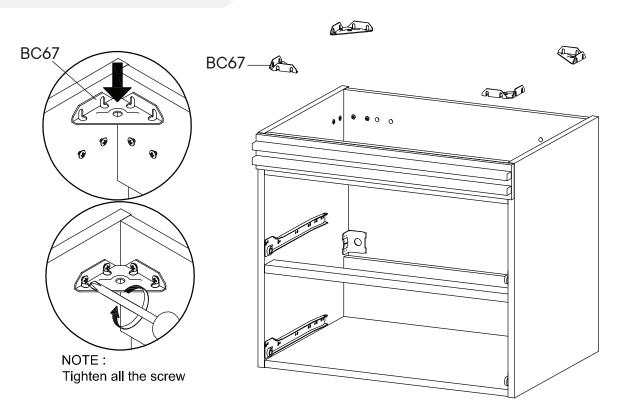

#### Provided hardware:

| Α      |   | Cam Bolt Ø6 x 35 mm              | x14       |
|--------|---|----------------------------------|-----------|
| В      |   | Cam Lock Ø15 mm                  | x16       |
| С      |   | Cam Lock Ø12 mm                  | x12       |
| D      |   | Wood Dowel Ø8 x 30 mm            | x22       |
| E      |   | Wood Dowel Ø6 x 30 mm            | x14       |
|        | _ |                                  |           |
| F      |   | JCN Nut                          | х4        |
| F<br>G |   | JCN Nut<br>Screw M 4.5 x 12.5 mm | x4<br>x24 |
| _      |   |                                  |           |
| G      |   | Screw M 4.5 x 12.5 mm            | x24       |