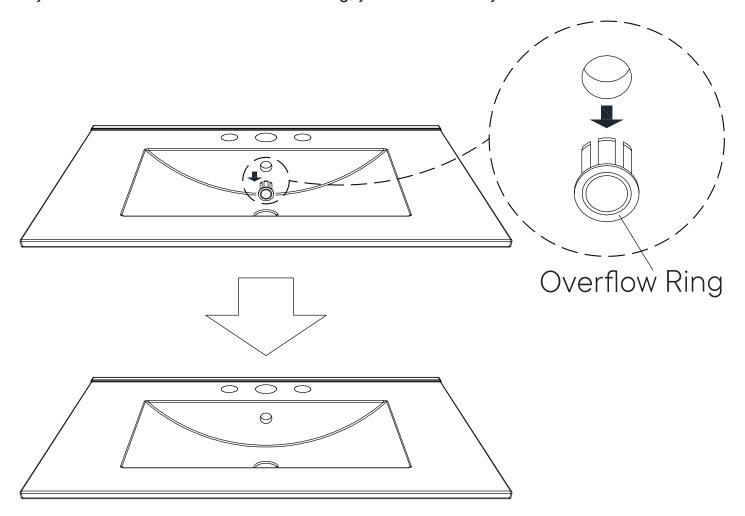

# A quick note...

Your sink basin comes complete with a silver overflow ring. If you'd like to remove this overflow ring, you can do so by hand.