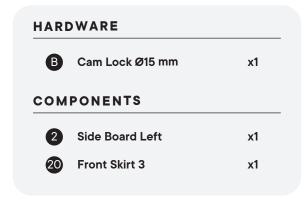

#### Furniture components:

| 1  | <b>Bottom Board</b> | x1 | 11 | Side Drawer Left 2  | x1 |
|----|---------------------|----|----|---------------------|----|
| 2  | Side Board Left     | х1 | 12 | Side Drawer Right 2 | x1 |
| 3  | Side Board Right    | x1 | 13 | Support Drawer 1    | x1 |
| 4  | Front Skirt 1       | x1 | 14 | Support Drawer 2    | x1 |
| 5  | Front Skirt 2       | х1 | 15 | Bottom Drawer 1     | x2 |
| 6  | Front Drawer 1      | x1 | 16 | Back Drawer 2       | x1 |
| 7  | Front Drawer 2      | x1 | 17 | Bottom Drawer 2     | x1 |
| 8  | Side Drawer Left 1  | x2 | 18 | Back Skirt 1        | x1 |
| 9  | Side Drawer Right 1 | x2 | 19 | Back Skirt 2        | x1 |
| 10 | Back Drawer 1       | x2 | 20 | Front Skirt 3       | x1 |
|    |                     |    |    |                     |    |

#### Provided hardware:

| Α      |   | Cam Bolt Ø6 x 35 mm              | x14       |
|--------|---|----------------------------------|-----------|
| В      |   | Cam Lock Ø15 mm                  | x16       |
| С      |   | Cam Lock Ø12 mm                  | x12       |
| D      |   | Wood Dowel Ø8 x 30 mm            | x22       |
| E      |   | Wood Dowel Ø6 x 30 mm            | x14       |
|        | _ |                                  |           |
| F      |   | JCN Nut                          | х4        |
| F<br>G |   | JCN Nut<br>Screw M 4.5 x 12.5 mm | x4<br>x24 |
| _      |   |                                  |           |
| G      |   | Screw M 4.5 x 12.5 mm            | x24       |