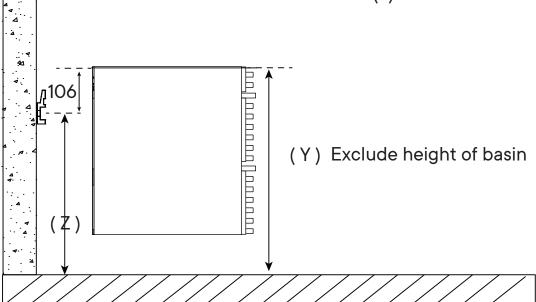

#### Step 22

Determine your desired height (Y), then subtract by 106 mm. This is the drill holes height from the floor (Z).

Please use minimum 2 holes on group 1 and group 3, and minimum 1 hole on group 2, to apply the wall plug and screw. Use additional holes when necessary.

#### \* Long Bracket

Different wall materials require unique wall fasteners.

The wall plugs (P) and screws (L) are designed for fixing to concrete walls only. Please consult your local hardware store to ensure you are using the correct hardware for your wall type.