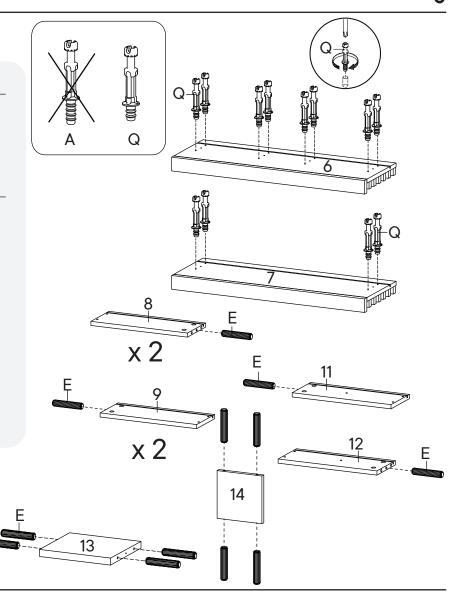

#### HARDWARE Wood Dowel Ø6 x 30 mm x14 Cam Bolt Ø6 x 32 mm x12 COMPONENTS Front Drawer 1 x1 Front Drawer 2 **x1** Side Drawer Left 1 **x2** Side Drawer Right 1 **x2** Side Drawer Left 2 **x1** Side Drawer Right2 **x1 Support Drawer 1 x1 Support Drawer 2** x1

# HARDWARE (K) Screw M 8 x 39 mm x4 COMPONENTS (D) Back Drawer 1 x2 (1) Side Drawer Left 2 x1 (2) Side Drawer Right 2 x1

K

| K  | Screw M 8 x 39 mm   | x2 |
|----|---------------------|----|
| ОМ | PONENTS             |    |
| •  | Side Drawer Left 2  | x1 |
| 12 | Side Drawer Right 2 | x1 |
| 13 | Support Drawer 1    | x1 |
| 14 | Support Drawer 2    | x1 |