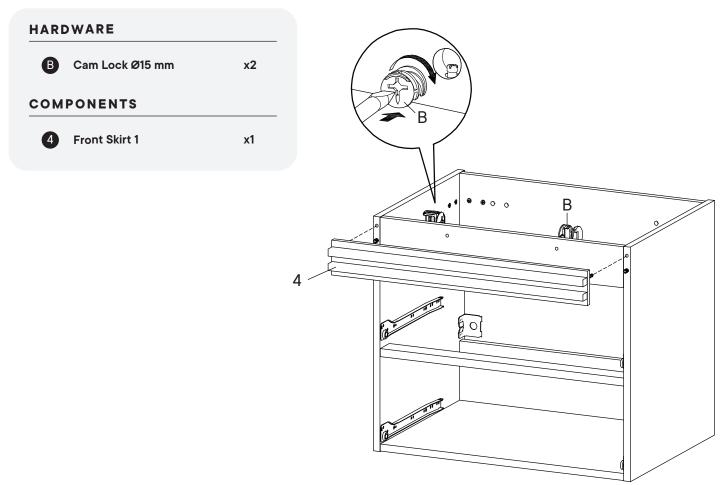

#### HARDWARE Wood Dowel Ø8 x 30 mm x10 Screw M 4.5 x 12.5 mm х4 Cam Bolt Ø6 x 32 mm **x2** COMPONENTS **Bottom Board** x1 Front Skirt 1 **x1** Front Skirt 2 **x1** Front Skirt 3 **x1**

| HAR  | OWARE                  |           |
|------|------------------------|-----------|
| A    | Cam Bolt Ø6 x 35 mm    | x14       |
| G    | Screw M 4.5 x 12.5 mm  | x16       |
| 0    | Screw M 6 x 10.5 mm    | x8        |
| M    | Hanger + Plastic Cover | <b>x2</b> |
| RM30 | Drawer Runner          | <b>x2</b> |
| СОМ  | PONENTS                |           |
| 2    | Side Board Left        | x1        |
| 3    | Side Board Right       | x1        |
|      |                        |           |