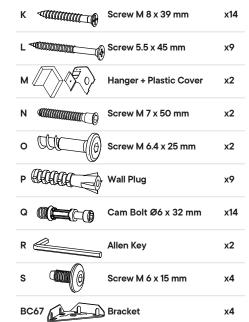

#### Provided hardware:

| Α      |   | Cam Bolt Ø6 x 35 mm              | x14       |
|--------|---|----------------------------------|-----------|
| В      |   | Cam Lock Ø15 mm                  | x16       |
| С      |   | Cam Lock Ø12 mm                  | x12       |
| D      |   | Wood Dowel Ø8 x 30 mm            | x22       |
| E      |   | Wood Dowel Ø6 x 30 mm            | x14       |
|        | _ |                                  |           |
| F      |   | JCN Nut                          | х4        |
| F<br>G |   | JCN Nut<br>Screw M 4.5 x 12.5 mm | x4<br>x24 |
| _      |   |                                  |           |
| G      |   | Screw M 4.5 x 12.5 mm            | x24       |