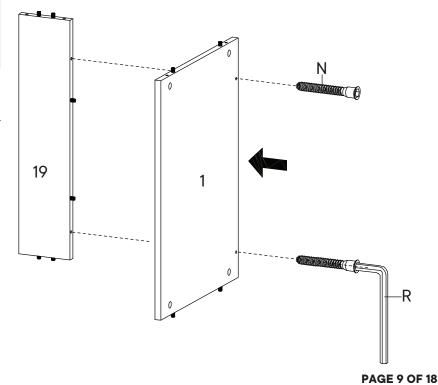

t 1 x1









#### HARDWARE Wood Dowel Ø8 x 30 mm x10 Screw M 4.5 x 12.5 mm х4 Cam Bolt Ø6 x 32 mm **x2** COMPONENTS **Bottom Board** x1 Front Skirt 1 **x1** Front Skirt 2 **x1** Front Skirt 3 **x1**



| HAR  | OWARE                  |           |
|------|------------------------|-----------|
| A    | Cam Bolt Ø6 x 35 mm    | x14       |
| G    | Screw M 4.5 x 12.5 mm  | x16       |
| 0    | Screw M 6 x 10.5 mm    | x8        |
| M    | Hanger + Plastic Cover | <b>x2</b> |
| RM30 | Drawer Runner          | <b>x2</b> |
| СОМ  | PONENTS                |           |
| 2    | Side Board Left        | x1        |
| 3    | Side Board Right       | x1        |
|      |                        |           |









| x2         |
|------------|
|            |
| <b>x</b> 1 |
|            |













# Wood Dowel Ø8 x 30 mm x2









# F JCN Nut x4 R Allen Key x2 S Screw M 6 x 15 mm x4 PA05 Short Bracket x2





#### Step 22

Determine your desired height (Y), then subtract by 106 mm. This is the drill holes height from the floor (Z).



Please use minimum 2 holes on group 1 and group 3, and minimum 1 hole on group 2, to apply the wall plug and screw. Use additional holes when necessary.

#### \* Long Bracket



Different wall materials require unique wall fasteners.

The wall plugs (P) and screws (L) are designed for fixing to concrete walls only. Please consult your local hardware store to ensure you are using the correct hardware for your wall type.





## Step 26

Apply a thin bead of silicone compound around the vanity base and set the vanity top carefully in place. Rem