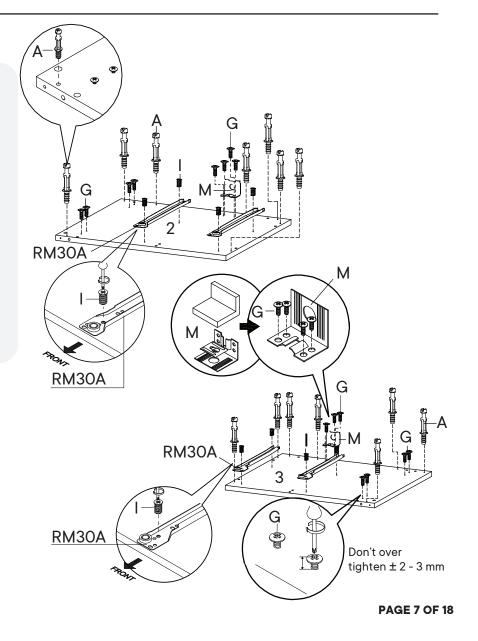

#### HARDWARE Wood Dowel Ø8 x 30 mm x10 Screw M 4.5 x 12.5 mm х4 Cam Bolt Ø6 x 32 mm **x2** COMPONENTS **Bottom Board** x1 Front Skirt 1 **x1** Front Skirt 2 **x1** Front Skirt 3 **x1**

| HAR  | OWARE                  |           |
|------|------------------------|-----------|
| A    | Cam Bolt Ø6 x 35 mm    | x14       |
| G    | Screw M 4.5 x 12.5 mm  | x16       |
| 0    | Screw M 6 x 10.5 mm    | x8        |
| M    | Hanger + Plastic Cover | <b>x2</b> |
| RM30 | Drawer Runner          | <b>x2</b> |
| СОМ  | PONENTS                |           |
| 2    | Side Board Left        | x1        |
| 3    | Side Board Right       | x1        |
|      |                        |           |