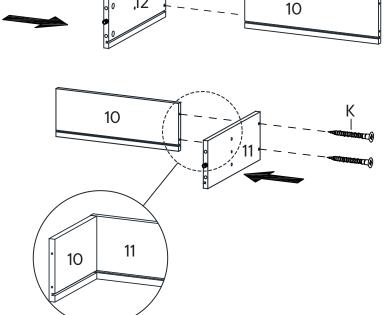

# HARDWARE (K) Screw M 8 x 39 mm x4 COMPONENTS (D) Back Drawer 1 x2 (1) Side Drawer Left 2 x1 (2) Side Drawer Right 2 x1

K

| K  | Screw M 8 x 39 mm   | x2 |
|----|---------------------|----|
| ОМ | PONENTS             |    |
| •  | Side Drawer Left 2  | x1 |
| 12 | Side Drawer Right 2 | x1 |
| 13 | Support Drawer 1    | x1 |
| 14 | Support Drawer 2    | x1 |