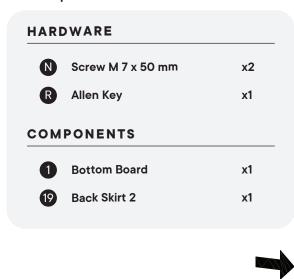

ght 1 x1









#### HARDWARE Wood Dowel Ø8 x 30 mm x10 Screw M 4.5 x 12.5 mm х4 Cam Bolt Ø6 x 32 mm **x2** COMPONENTS **Bottom Board** x1 Front Skirt 1 **x1** Front Skirt 2 **x1** Front Skirt 3 **x1**



| HAR  | OWARE                  |           |
|------|------------------------|-----------|
| A    | Cam Bolt Ø6 x 35 mm    | x14       |
| G    | Screw M 4.5 x 12.5 mm  | x16       |
| 0    | Screw M 6 x 10.5 mm    | x8        |
| M    | Hanger + Plastic Cover | <b>x2</b> |
| RM30 | Drawer Runner          | <b>x2</b> |
| СОМ  | PONENTS                |           |
| 2    | Side Board Left        | x1        |
| 3    | Side Board Right       | x1        |
|      |                        |           |









| x2         |
|------------|
|            |
| <b>x</b> 1 |
|            |













# Wood Dowel Ø8 x 30 mm x2









# F JCN Nut x4 R Allen Key x2 S Screw M 6 x 15 mm x4 PA05 Short Bracket x2





#### Step 22

Determine your desired height (Y), then subtract by 106 mm. This is the drill holes height from the floor (Z).



Please use minimum 2 holes on group 1 and group 3, and minimum 1 hole on group 2, to apply the wall plug and screw. Use additional holes when necessary.

#### \* Long Bracket



Different wall materials require unique wall fasteners.

The wall plugs (P) and screws (L) are designed for fixing to concrete walls only. Please consult your local hardware store to ensure you are using the correct hardware for your wall type.





## Step 26

Apply a thin bead of silicone compound around the vanity base and set the vanity top carefully in place. R