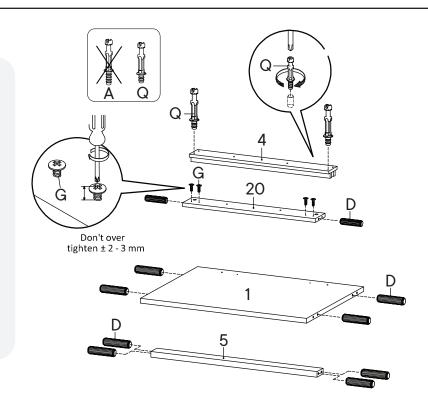

#### Furniture components:

| 1  | <b>Bottom Board</b> | x1 | 11 | Side Drawer Left 2  | x1 |
|----|---------------------|----|----|---------------------|----|
| 2  | Side Board Left     | х1 | 12 | Side Drawer Right 2 | x1 |
| 3  | Side Board Right    | x1 | 13 | Support Drawer 1    | x1 |
| 4  | Front Skirt 1       | x1 | 14 | Support Drawer 2    | x1 |
| 5  | Front Skirt 2       | х1 | 15 | Bottom Drawer 1     | x2 |
| 6  | Front Drawer 1      | x1 | 16 | Back Drawer 2       | x1 |
| 7  | Front Drawer 2      | x1 | 17 | Bottom Drawer 2     | x1 |
| 8  | Side Drawer Left 1  | x2 | 18 | Back Skirt 1        | x1 |
| 9  | Side Drawer Right 1 | x2 | 19 | Back Skirt 2        | x1 |
| 10 | Back Drawer 1       | x2 | 20 | Front Skirt 3       | x1 |
|    |                     |    |    |                     |    |

#### Provided hardware:

| Α      |   | Cam Bolt Ø6 x 35 mm              | x14       |
|--------|---|----------------------------------|-----------|
| В      |   | Cam Lock Ø15 mm                  | x16       |
| С      |   | Cam Lock Ø12 mm                  | x12       |
| D      |   | Wood Dowel Ø8 x 30 mm            | x22       |
| E      |   | Wood Dowel Ø6 x 30 mm            | x14       |
|        | _ |                                  |           |
| F      |   | JCN Nut                          | х4        |
| F<br>G |   | JCN Nut<br>Screw M 4.5 x 12.5 mm | x4<br>x24 |
| _      |   |                                  |           |
| G      |   | Screw M 4.5 x 12.5 mm            | x24       |