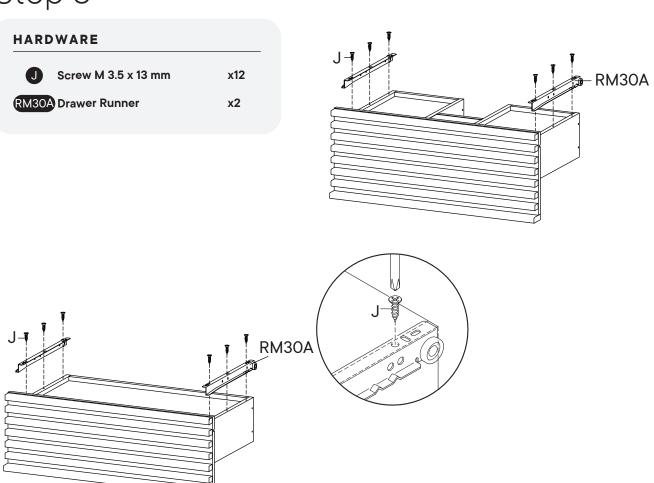

#### HARDWARE Wood Dowel Ø8 x 30 mm x10 Screw M 4.5 x 12.5 mm х4 Cam Bolt Ø6 x 32 mm **x2** COMPONENTS **Bottom Board** x1 Front Skirt 1 **x1** Front Skirt 2 **x1** Front Skirt 3 **x1**

| HAR  | OWARE                  |           |
|------|------------------------|-----------|
| A    | Cam Bolt Ø6 x 35 mm    | x14       |
| G    | Screw M 4.5 x 12.5 mm  | x16       |
| 0    | Screw M 6 x 10.5 mm    | x8        |
| M    | Hanger + Plastic Cover | <b>x2</b> |
| RM30 | Drawer Runner          | <b>x2</b> |
| СОМ  | PONENTS                |           |
| 2    | Side Board Left        | x1        |
| 3    | Side Board Right       | x1        |
|      |                        |           |