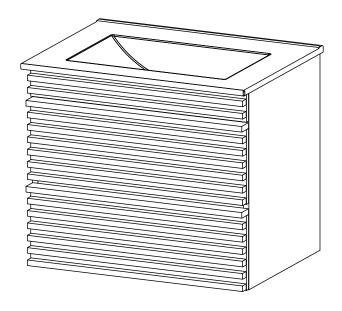

llen Key x2 S Screw M 6 x 15 mm x4 PA05 Short Bracket x2





#### Step 22

Determine your desired height (Y), then subtract by 106 mm. This is the drill holes height from the floor (Z).



Please use minimum 2 holes on group 1 and group 3, and minimum 1 hole on group 2, to apply the wall plug and screw. Use additional holes when necessary.

#### \* Long Bracket



Different wall materials require unique wall fasteners.

The wall plugs (P) and screws (L) are designed for fixing to concrete walls only. Please consult your local hardware store to ensure you are using the correct hardware for your wall type.





## Step 26

Apply a thin bead of silicone compound around the vanity base and set the vanity top carefully in place. Remove any excess silicone compound with a wet rag





Step 28



#### \*modway

# A quick note...

Your sink basin comes complete with a silver overflow ring. If you'd like to remove this overflow ring, you can do so by hand.





#### Great job!

Cabinet assembly is complete.



#### $\bigcirc$ caring for your item

Indoor use only.

Not contract grade.

Clean using a non-abrasive cloth and a mild cleaner.

Never use harsh chemicals, as they could damage the finish or integrity of the item.



CONNECT WITH US! (a) (f) (P)







Tag us @modway\_furniture and #modway for a chance to be featured.