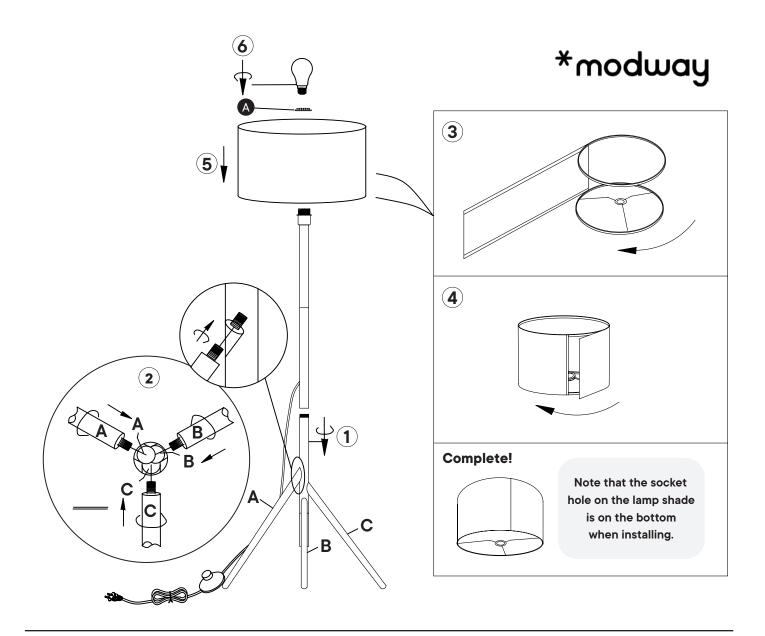

#### CARING FOR YOUR ITEM

Indoor use only.

Clean using a non-abrasive cloth and a mild cleaner.

Never use harsh chemicals, as they could damage the finish or integrity of the item.

**Step 1** Connect the lower center pole to the upper center pole.

**Step 2** Attach each leg to the lower center pole at its corresponding mark (A, B, or C).

**Step 3** Unfold the lampshade fabric on a clean, flat surface, put the two metal rings of the lampshade on either side of the fabric. Roll the two metal rings along the adhesive strip on the fabric as shown in the drawing.

**Step 4** Tightly press the two edges of the lampshade together, completing the lampshade.

**Step 5** Place the lamp shade onto the lamp socket and secure it with the **Lamp Socket Ring (A).** 

**Step 6** Install the light bulb according to the wattage label (E26, MAX. 60W, bulb not included)