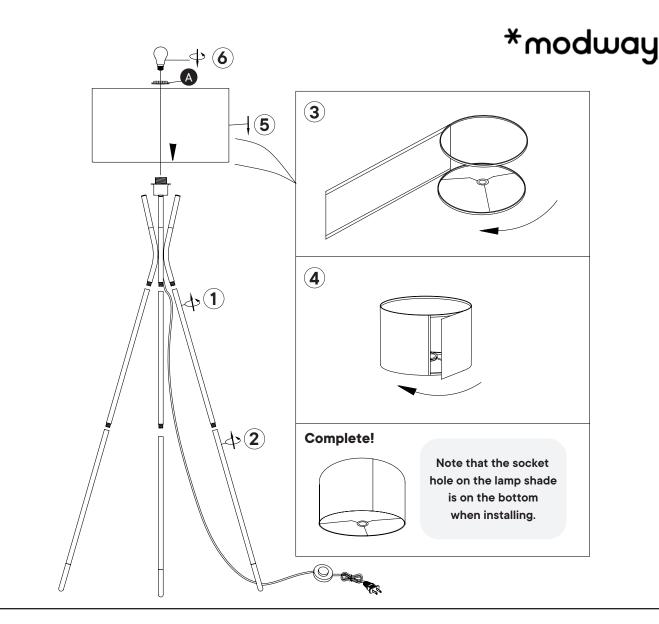

#### CARING FOR YOUR ITEM

Indoor use only.

Clean using a non-abrasive cloth and a mild cleaner.

Never use harsh chemicals, as they could damage the finish or integrity of the item.

**Step 1** Connect the middle metal tubes to the upper metal tubes.

**Step 2** Connect the lower metal tubes to the middle metal tubes.

**Step 3** Unfold the lampshade fabric on a clean, flat surface, put the two metal rings of the lampshade on either side of the fabric. Roll the two metal rings along the adhesive strip on the fabric as shown in the drawing.

**Step 4** Tightly press the two edges of the lampshade together, completing the lampshade.

**Step 5** Place the lamp shade onto the lamp socket and secure it with the **Lamp Socket Ring (A)**.

**Step 6** Install the light bulb according to the wattage label (E26, MAX. 60W, bulb not included)