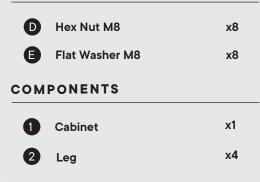

#### Furniture components:

1Cabinetx42Legx43Shelfx1

### Provided hardware:

| Α |                         | Bolt M4 x 30 mm | x2 |
|---|-------------------------|-----------------|----|
| в |                         | Shelf Pin       | x4 |
| с |                         | Brass Handle    | x2 |
| D | $\langle \circ \rangle$ | Hex Nut M8      | x8 |
| Е | $\bigcirc$              | Flat Washer M8  | x8 |