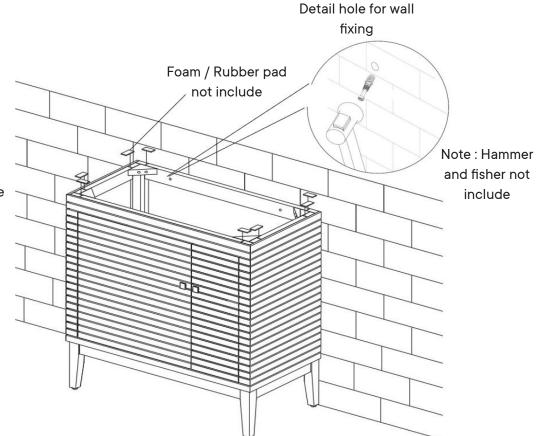

## Step 6

Attachment of Furniture : This furniture may represent a danger for your security if it's attachment on the wall has been done in an incorrect way. This attachment must be done by a person with great expertise who will make sure adequacy between the device of fixing and the wall. Please source the right fitting according to the wall type. For your safety, it is imperative to fix your furniture to the wall