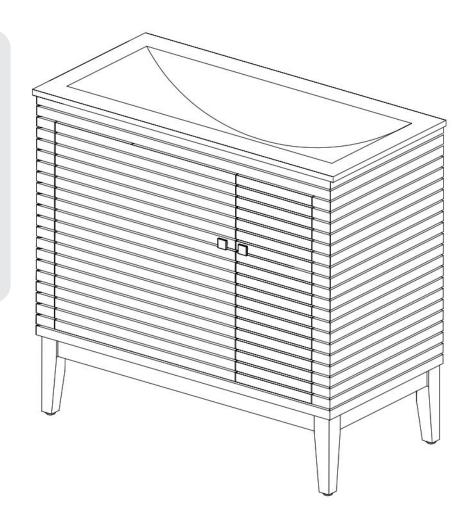

thin bead of silicone compound around the vanity base and set the vanity top carefully in place. Remove any axcess silicone compound with a wet rag.

### \*modway

# A quick note...

Your sink basin comes complete with a silver overflow ring. If you'd like to remove this overflow ring, you can do so by hand.



Missing parts or hardware? Need assistance? Contact us before returning your item. We're here to help! 609.256.9000 • cs@modway.com

Wait!

## Great job!

Vanity Cabinet assembly is complete

#### $\bigcirc$ caring for your item

Indoor use only.

Not contract grade.

Clean using a non-abrasive cloth and a mild cleaner.

Never use harsh chemicals, as they could damage the finish or integrity of the item.



Tag us **@modway\_furniture** and **#modway** for a chance to be featured.