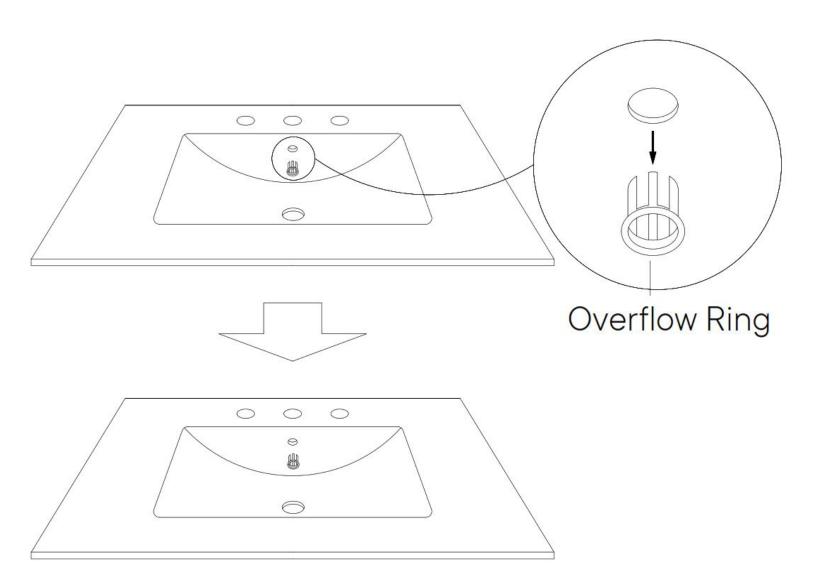

# A quick note...

Your sink basin comes complete with a silver overflow ring. If you'd like to remove this overflow ring, you can do so by hand.

Missing parts or hardware? Need assistance? Contact us before returning your item. We're here to help! 609.256.9000 • cs@modway.com