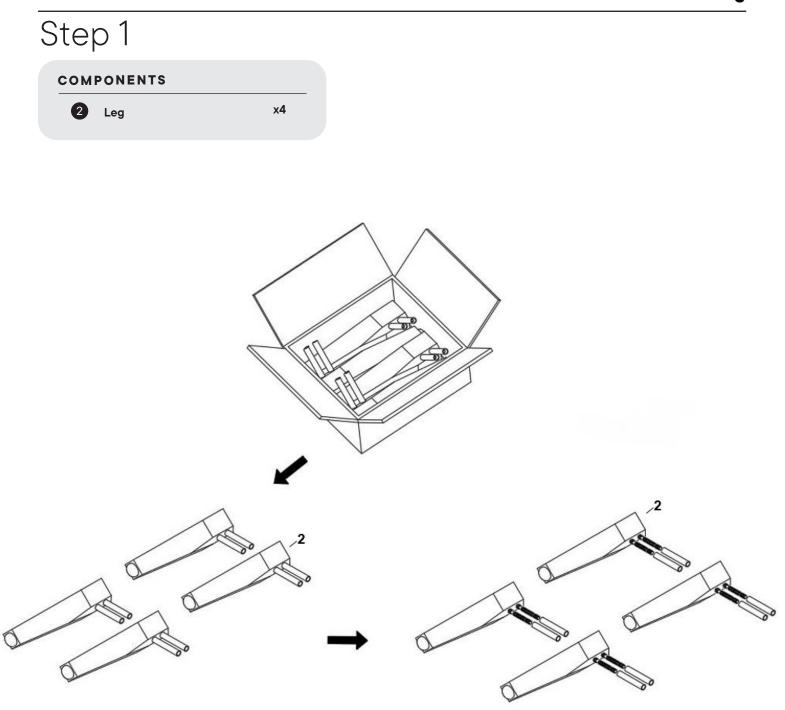

**Only use hand tools to assemble this item**. Do not use power tools. Do not tighten bolts or screws completely until all hardware is lined up

Do not over-tighten screws and bolts to avoid stripping the hardware

For vanity and plumbing installation, we suggest hiring a professional

Assemble your item on a flat, carpeted area, with plenty of space to work.

This will prevent damage and scratches to your floors or the item while

Keep all components and packaging out of reach of children or animals

and inserted into the holes.

or cracking the item.

contractor and plumber.

you're assembling the product.

to avoid risk of choking or suffocation.

Wait!

Missing parts or hardware? Need assistance? Contact us before returning your item. We're here to help! 609.256.9000 • cs@modway.com



### \*modway

## Step 2

#### HARDWARE





## Step 3

#### HARDWARE

B Shelf Pin

x4



## Step 4



## Step 5

#### COMPONENTS

3 Shelf

**x1** 



### \*modway

## Step 6

Attachment of Furniture : This furniture may represent a danger for your security if it's attachment on the wall has been done in an incorrect way. This attachment must be done by a person with great expertise who will make sure adequacy between the device of fixing and the wall. Please source the right fitting according to the wall type. For your safety, it is imperative to fix your furniture to the wall





Apply a thin bead of silicone compound around the vanity base and set the vanity top carefully in place. Remove any axcess silicone compound with a wet rag.

### \*modway

# A quick note...

Your sink basin co