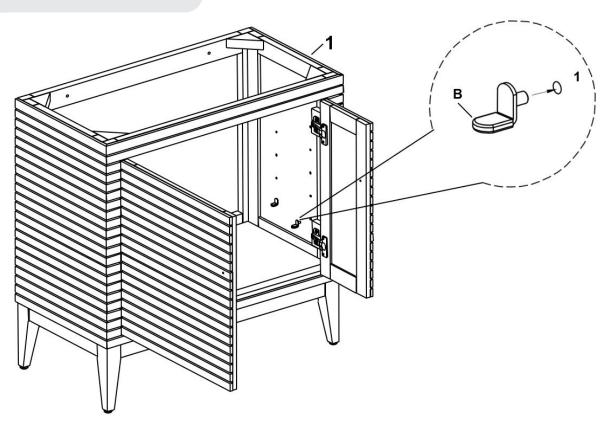

lts or screws completely until all hardware is lined up

Do not over-tighten screws and bolts to avoid stripping the hardware

For vanity and plumbing installation, we suggest hiring a professional

Assemble your item on a flat, carpeted area, with plenty of space to work.

This will prevent damage and scratches to your floors or the item while

Keep all components and packaging out of reach of children or animals

and inserted into the holes.

or cracking the item.

contractor and plumber.

you're assembling the product.

to avoid risk of choking or suffocation.

Wait!

Missing parts or hardware? Need assistance? Contact us before returning your item. We're here to help! 609.256.9000 • cs@modway.com



### \*modway

## Step 2

#### HARDWARE





## Step 3

#### HARDWARE

B Shelf Pin

x4



## Step 4



## Step 5

#### COMPONENTS

3 Shelf

**x1** 



### \*modway

## Step 6

Attachment of Furniture : This furniture may represent a danger for your security if it's attachment on the wall has been done in an incorrect way. This attachment must be done by a person with great expertise who will make sure adequacy between the device of fixing and the wall. Please source the right fitting according to the wall type. For your safety, it is imperative to fix your furniture to the wall





Apply a thin bead of silicone compound around the vanity base and set the vanity top carefully in place. Remove any axcess silicone compound with a wet rag.

### \*modway

# A quick note...

Your sink basin comes complete with a silver overflow ring. If you'd like to remove this overflow ring, you