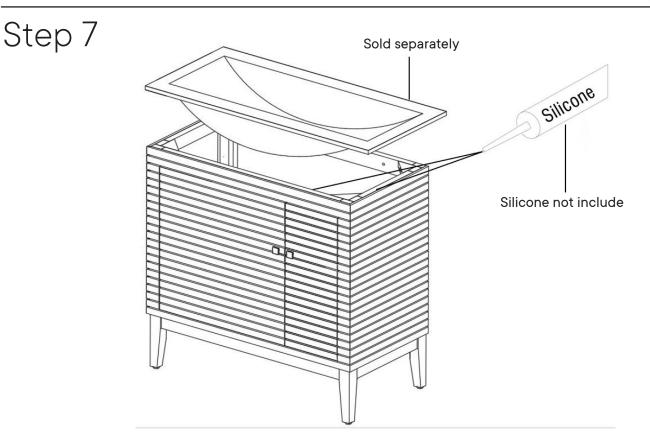

Apply a thin bead of silicone compound around the vanity base and set the vanity top carefully in place. Remove any axcess silicone compound with a wet rag.