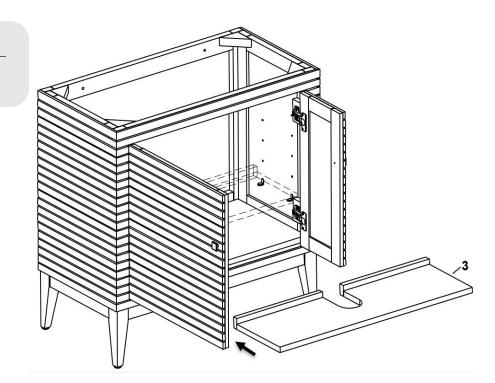

ot over-tighten screws and bolts to avoid stripping the hardware

For vanity and plumbing installation, we suggest hiring a professional

Assemble your item on a flat, carpeted area, with plenty of space to work.

This will prevent damage and scratches to your floors or the item while

Keep all components and packaging out of reach of children or animals

and inserted into the holes.

or cracking the item.

contractor and plumber.

you're assembling the product.

to avoid risk of choking or suffocation.

Wait!

Missing parts or hardware? Need assistance? Contact us before returning your item. We're here to help! 609.256.9000 • cs@modway.com



### \*modway

## Step 2

#### HARDWARE





## Step 3

#### HARDWARE

B Shelf Pin

x4



## Step 4



## Step 5

#### COMPONENTS

3 Shelf

**x1** 



### \*modway

## Step 6

Attachment of Furniture : This furniture may represent a danger for your security if it's attachment on the wall has been done in an incorrect way. This attachment must be done by a person with great expertise who will make sure adequacy between the device of fixing and the wall. Please source the right fitting according to the wall type. For your safety, it is imperative to fix your furniture to the wall





Apply a thin bead of silicone compound around the vanity base and set the vanity top carefully in place. Remove any axcess silicone compound with a wet rag.

### \*modway

# A quick note...

Your sink basin comes complete with a silver overflow ring. If you'd like to remove this overflow ring, you can do so by hand.



Missing parts or hardware? Need assist