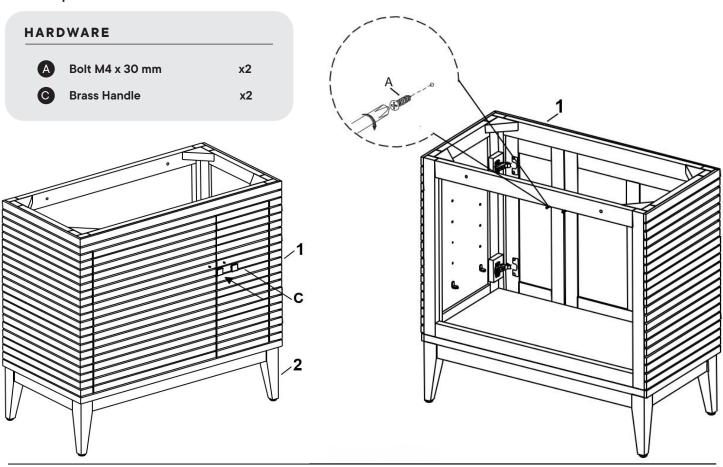

#### Furniture components:

1Cabinetx42Legx43Shelfx1

### Provided hardware:

| Α |                         | Bolt M4 x 30 mm | x2 |
|---|-------------------------|-----------------|----|
| в |                         | Shelf Pin       | x4 |
| с |                         | Brass Handle    | x2 |
| D | $\langle \circ \rangle$ | Hex Nut M8      | x8 |
| Е | $\bigcirc$              | Flat Washer M8  | x8 |

## Step 3

#### HARDWARE

B Shelf Pin

x4