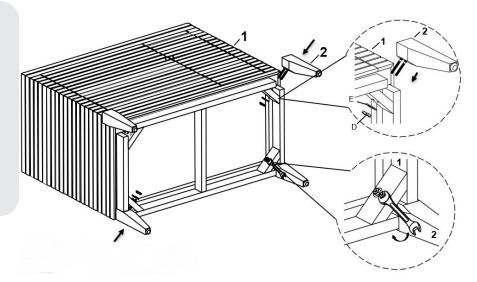

**. Do not use power tools. Do not tighten bolts or screws completely until all hardware is lined up

Do not over-tighten screws and bolts to avoid stripping the hardware

For vanity and plumbing installation, we suggest hiring a professional

Assemble your item on a flat, carpeted area, with plenty of space to work.

This will prevent damage and scratches to your floors or the item while

Keep all components and packaging out of reach of children or animals

and inserted into the holes.

or cracking the item.

contractor and plumber.

you're assembling the product.

to avoid risk of choking or suffocation.

Wait!

Missing parts or hardware? Need assistance? Contact us before returning your item. We're here to help! 609.256.9000 • cs@modway.com



### \*modway

## Step 2

#### HARDWARE





## Step 3

#### HARDWARE

B Shelf Pin

x4



## Step 4



## Step 5

#### COMPONENTS

3 Shelf

**x1** 



### \*modway

## Step 6

Attachment of Furniture : This furniture may represent a danger for your security if it's attachment on the wall has been done in an incorrect way. This attachment must be done by a person with great expertise who will make sure adequacy between the device of fixing and the wall. Please source the right fitting according to the wall type. For your safety, it is imperative to fix your furniture to the wall





Apply a thin bead of silicone compound around the vanity base and set the vanity top carefully in place. Remove any axcess silicone compound with a wet rag.

### \*modway

# A quick note...

Your sink basin comes complete with a silver overflow ring. If