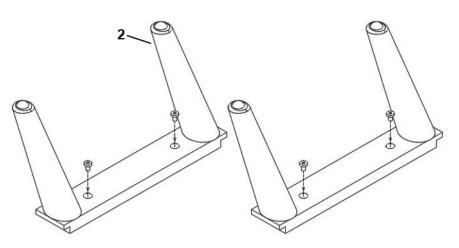

### Let's get started!

Read through all of the instructions before starting

Approx. 30 minutes assembly time

2 people recommended for assembly

Furniture components:

| 1 | Cabinet | x1 |
|---|---------|----|
| 2 | Leg     | x2 |
| 3 | Shelf   | x1 |

### Step 2