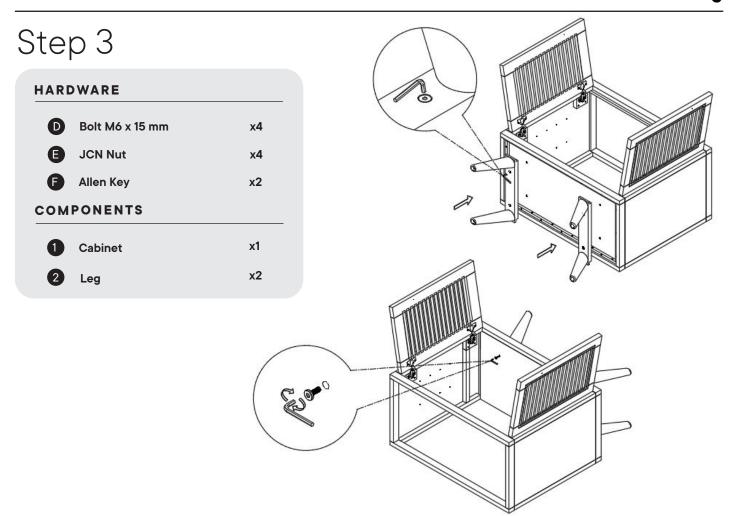

#### Provided hardware:

| A |            | Bolt M4 x 30 mm | x2 |
|---|------------|-----------------|----|
| в |            | Shelf Pin       | x4 |
| с | $\bigcirc$ | Brass Handle    | x2 |
| D |            | Bolt M6 x 15 mm | x4 |
| Е |            | JCN Nut         | x4 |
| F |            | Allen Key       | x2 |

### Let's get started!

Read through all of the instructions before starting

Approx. 30 minutes assembly time

2 people recommended for assembly

Furniture components:

| 1 | Cabinet | x1 |
|---|---------|----|
| 2 | Leg     | x2 |
| 3 | Shelf   | x1 |

### Step 4