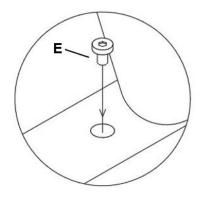

#### Provided hardware:

| A |            | Bolt M4 x 30 mm | x2 |
|---|------------|-----------------|----|
| в |            | Shelf Pin       | x4 |
| с | $\bigcirc$ | Brass Handle    | x2 |
| D |            | Bolt M6 x 15 mm | x4 |
| Е |            | JCN Nut         | x4 |
| F |            | Allen Key       | x2 |