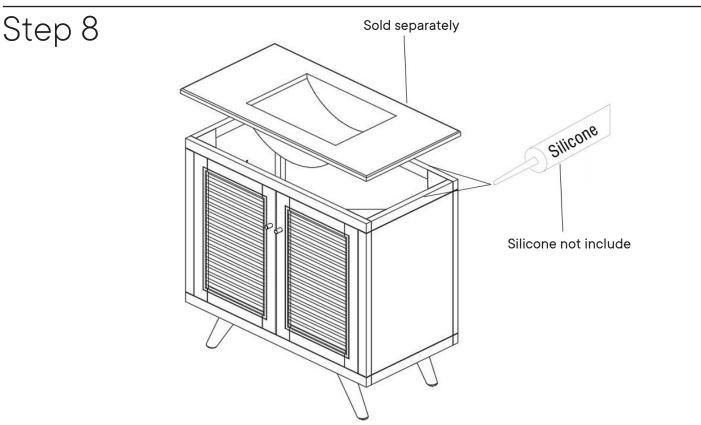

Apply a thin bead of silicone compound around the vanity base and set the vanity top carefully in place. Remove any axcess silicone compound with a wet rag.