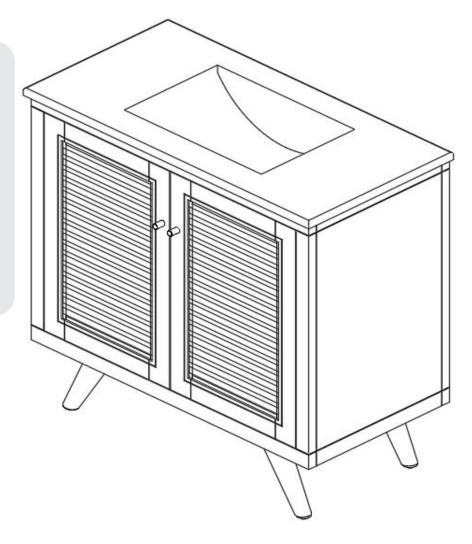

in bead of silicone compound around the vanity base and set the vanity top carefully in place. Remove any axcess silicone compound with a wet rag.

#### \*modway

# A quick note...

Your sink basin comes complete with a silver overflow ring. If you'd like to remove this overflow ring, you can do so by hand.



Missing parts or hardware? Need assistance? Contact us before returning your item. We're here to help! 609.256.9000 • cs@modway.com

Wait!

### Great job!

Vanity Cabinet assembly is complete

#### $\bigcirc$ caring for your item

Indoor use only.

Not contract grade.

Clean using a non-abrasive cloth and a mild cleaner.

Never use harsh chemicals, as they could damage the finish or integrity of the item.



Tag us **@modway\_furniture** and **#modway** for a chance to be featured.