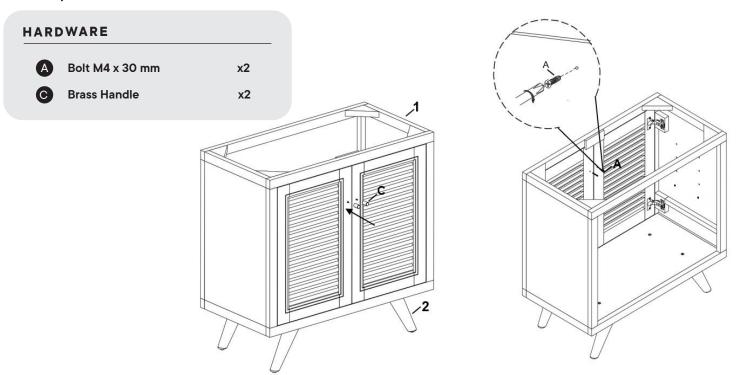

#### Provided hardware:

| A |            | Bolt M4 x 30 mm | x2 |
|---|------------|-----------------|----|
| в |            | Shelf Pin       | x4 |
| с | $\bigcirc$ | Brass Handle    | x2 |
| D |            | Bolt M6 x 15 mm | x4 |
| Е |            | JCN Nut         | x4 |
| F |            | Allen Key       | x2 |

### Let's get started!

Read through all of the instructions before starting

Approx. 30 minutes assembly time

2 people recommended for assembly

Furniture components:

| 1 | Cabinet | x1 |
|---|---------|----|
| 2 | Leg     | x2 |
| 3 | Shelf   | x1 |

### Step 1