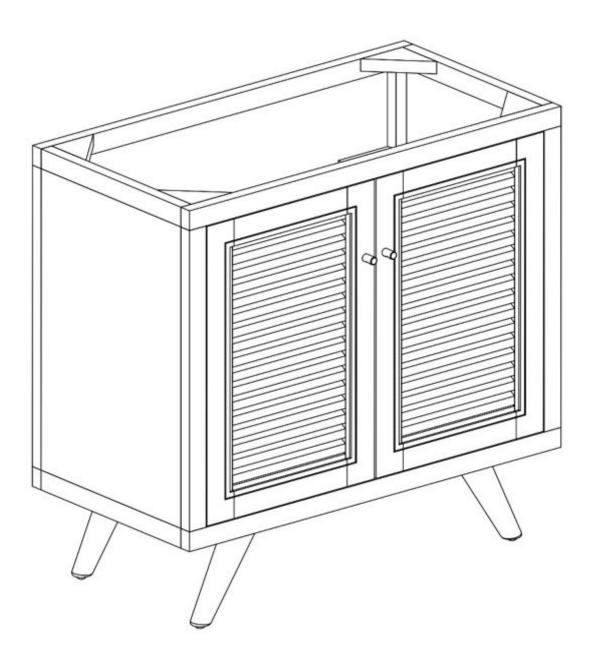

### Let's get started!

Read through all of the instructions before starting

Approx. 30 minutes assembly time

2 people recommended for assembly

Furniture components:

| 1 | Cabinet | x1 |
|---|---------|----|
| 2 | Leg     | x2 |
| 3 | Shelf   | x1 |