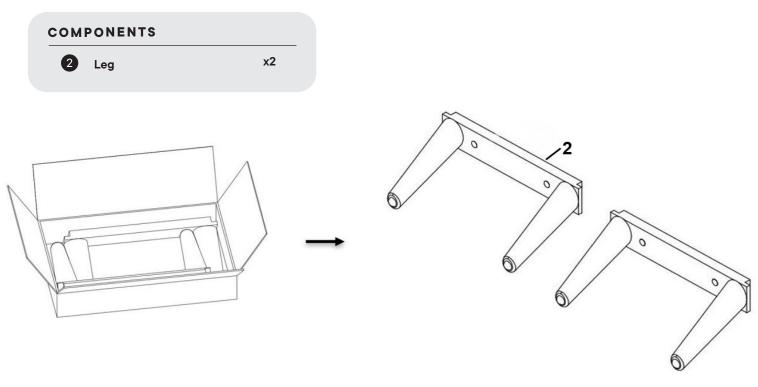

### Let's get started!

Read through all of the instructions before starting

Approx. 30 minutes assembly time

2 people recommended for assembly

Furniture components:

| 1 | Cabinet | x1 |
|---|---------|----|
| 2 | Leg     | x2 |
| 3 | Shelf   | x1 |