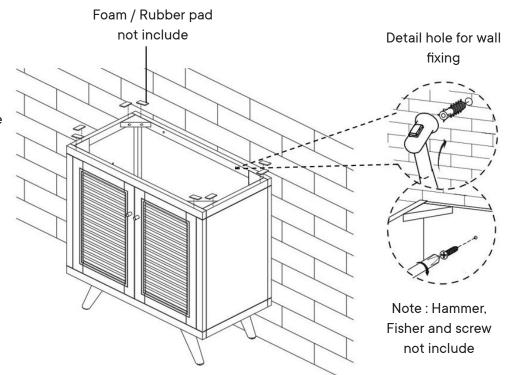

### Step 7

Attachment of Furniture : This furniture may represent a danger for your security if it's attachment on the wall has been done in an incorrect way. This attachment must be done by a person with great expertise who will make sure adequacy between the device of fixing and the wall. Please source the right fitting according to the wall type. For your safety, it is imperative to fix your furniture to the wall