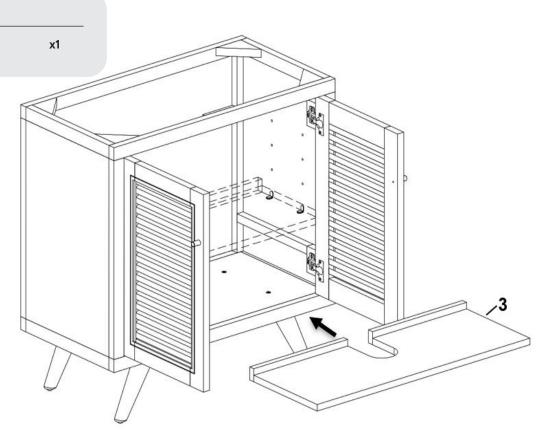

.

Do not over-tighten screws and bolts to avoid stripping the hardware or cracking the item.

For vanity and plumbing installation, we suggest hiring a professional contractor and plumber.

Assemble your item on a flat, carpeted area, with plenty of space to work. This will prevent damage and scratches to your floors or the item while you're assembling the product.

Keep all components and packaging out of reach of children or animals to avoid risk of choking or suffocation.





Missing parts or hardware? Need assistance? Contact us before returning your item. We're here to help! 609.256.9000 • cs@modway.com

### Step 1



### Step 2







### \*modway



### Step 4



#### Step 5 COMPONENTS Shelf Pin x4 B B Components Shelf Pin x4 Components Componen

Step 6

#### COMPONENTS

3 Shelf



### Step 7

Attachment of Furniture : This furniture may represent a danger for your security if it's attachment on the wall has been done in an incorrect way. This attachment must be done by a person with great expertise who will make sure adequacy between the device of fixing and the wall. Please source the right fitting according to the wall type. For your safety, it is imperative to fix your furniture to the wall





Apply a thin bead of silicone compound around the vanity base and set the vanity top carefully in place. Remove any axcess silicone compound with a wet rag.

#### \*modway

# A quick note...

Your sink basin comes complete with a silver overflow ring. If you'd like to remove this overflow ring, you can do so by hand.



Missing parts or hardware? Need assistance? Contac