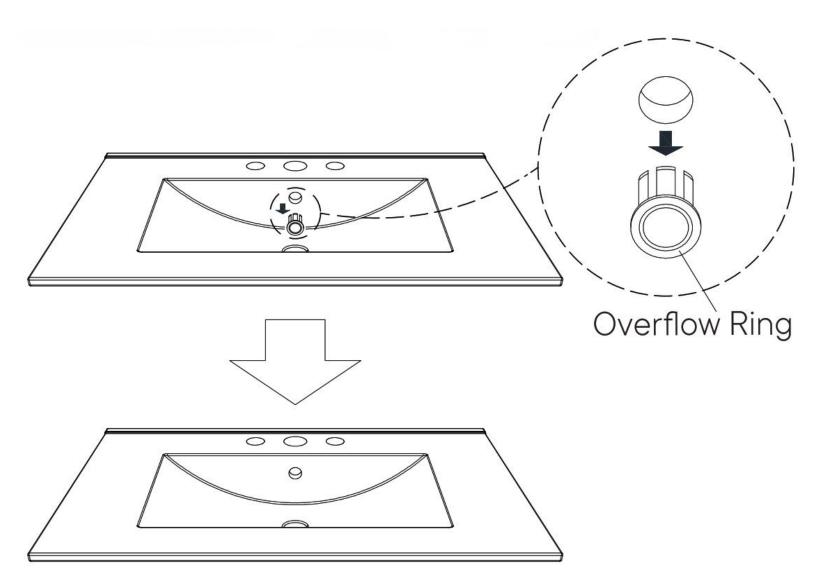

# A quick note...

Your sink basin comes complete with a silver overflow ring. If you'd like to remove this overflow ring, you can do so by hand.

Missing parts or hardware? Need assistance? Contact us before returning your item. We're here to help! 609.256.9000 • cs@modway.com