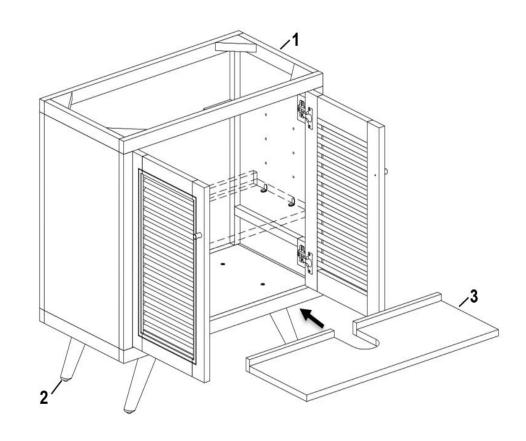

re instructions are

listed in the last step of this manual



Make sure you have all parts and components before discarding any packing materials **Only use hand tools to assemble this item**. Do not use power tools. Do not tighten bolts or screws completely until all hardware is lined up and inserted into the holes.

Do not over-tighten screws and bolts to avoid stripping the hardware or cracking the item.

For vanity and plumbing installation, we suggest hiring a professional contractor and plumber.

Assemble your item on a flat, carpeted area, with plenty of space to work. This will prevent damage and scratches to your floors or the item while you're assembling the product.

Keep all components and packaging out of reach of children or animals to avoid risk of choking or suffocation.





Missing parts or hardware? Need assistance? Contact us before returning your item. We're here to help! 609.256.9000 • cs@modway.com

### Step 1



### Step 2







### \*modway



### Step 4



#### Step 5 COMPONENTS Shelf Pin x4 B B Components Shelf Pin x4 Components Componen

Step 6

#### COMPONENTS

3 Shelf



### Step 7

Attachment of Furniture : This furniture may represent a danger for your security if it's attachment on the wall has been done in an incorrect way. This attachment must be done by a person with great expertise who will make sure adequacy between the device of fixing and the wall. Please source the right fitting according to the wall type. For your safety, it is imperative to fix your furniture to the wall





Apply a thin bead of silicone compound around the vani