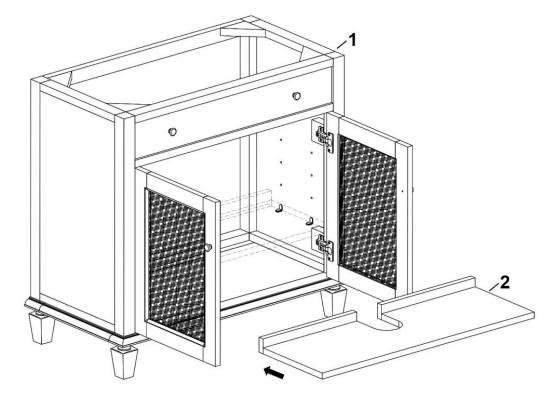

ing installation, we suggest hiring a professional contractor and plumber.

Assemble your item on a flat, carpeted area, with plenty of space to work. This will prevent damage and scratches to your floors or the item while you're assembling the product.

Keep all components and packaging out of reach of children or animals to avoid risk of choking or suffocation.

#### Furniture components:



2 Shelf x1

#### Provided hardware:

| A |            | Bolt M4 x 30 mm | x4 |
|---|------------|-----------------|----|
| В | Ĵ          | Shelf Pin       | x4 |
| с | $\bigcirc$ | Brass Handle    | x4 |

Phillips Head Screwdriver

### What you need:

195

### You may also need:

+ Power Drill

- + Level
- + Silicone Adhesive or Caulk
- + Drywall Anchors and Screws
- + Other Wall-Mounting Hardware





Missing parts or hardware? Need assistance? Contact us before returning your item. We're here to help! 609.256.9000 • cs@modway.com

## \*modway

P

1

# Step 1



# Step 2





the wall

Fisher and screw

not include



Apply a thin bead of silicone compound around the vanity base and set the vanity top carefully in place. Remove any axcess silicone compound with a wet rag.

## \*modway

# A quick note...

Your sink basin comes complete with a silver overflow ring. If you'd like to remove this overflow ring, you can do so by hand.



Missing parts or hardware? Need assistance? Contact us before returning your item. We're here to help! 609.256.9000 • cs@modway.com

Wait!

## \*modway

## Great job!

Vanity Cabinet assembly is complete

#### $\bigcirc$ caring for your item

Indoor use o