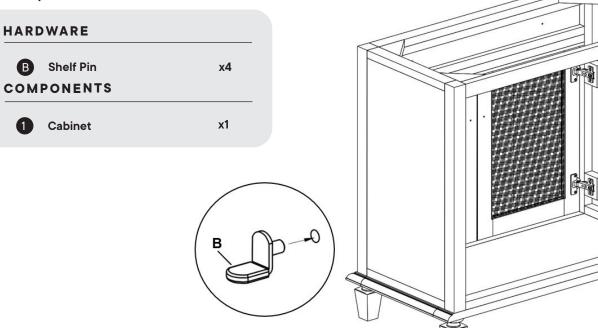

#### Provided hardware:

| A |            | Bolt M4 x 30 mm | x4 |
|---|------------|-----------------|----|
| В | Ĵ          | Shelf Pin       | x4 |
| с | $\bigcirc$ | Brass Handle    | x4 |

Phillips Head Screwdriver