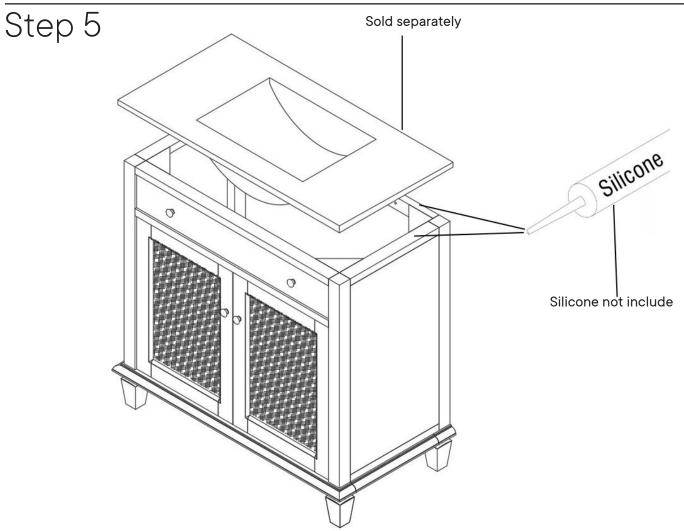

# Step 2

the wall

Fisher and screw

not include

Apply a thin bead of silicone compound around the vanity base and set the vanity top carefully in place. Remove any axcess silicone compound with a wet rag.