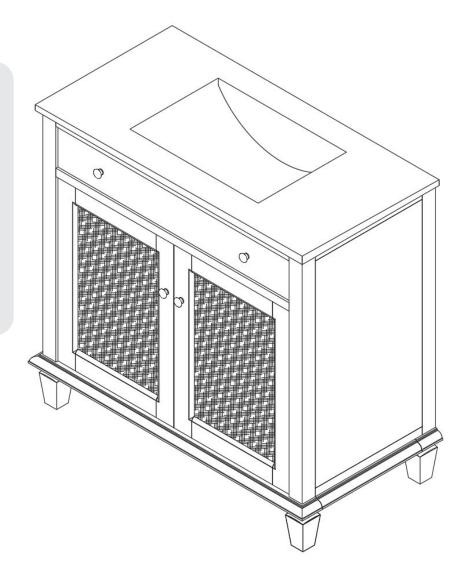

silicone compound around the vanity base and set the vanity top carefully in place. Remove any axcess silicone compound with a wet rag.

## \*modway

# A quick note...

Your sink basin comes complete with a silver overflow ring. If you'd like to remove this overflow ring, you can do so by hand.



Missing parts or hardware? Need assistance? Contact us before returning your item. We're here to help! 609.256.9000 • cs@modway.com

Wait!

## \*modway

## Great job!

Vanity Cabinet assembly is complete

#### $\bigcirc$ caring for your item

Indoor use only.

Not contract grade.

Clean using a non-abrasive cloth and a mild cleaner.

Never use harsh chemicals, as they could damage the finish or integrity of the item.



Tag us **@modway\_furniture** and **#modway** for a chance to be featured.