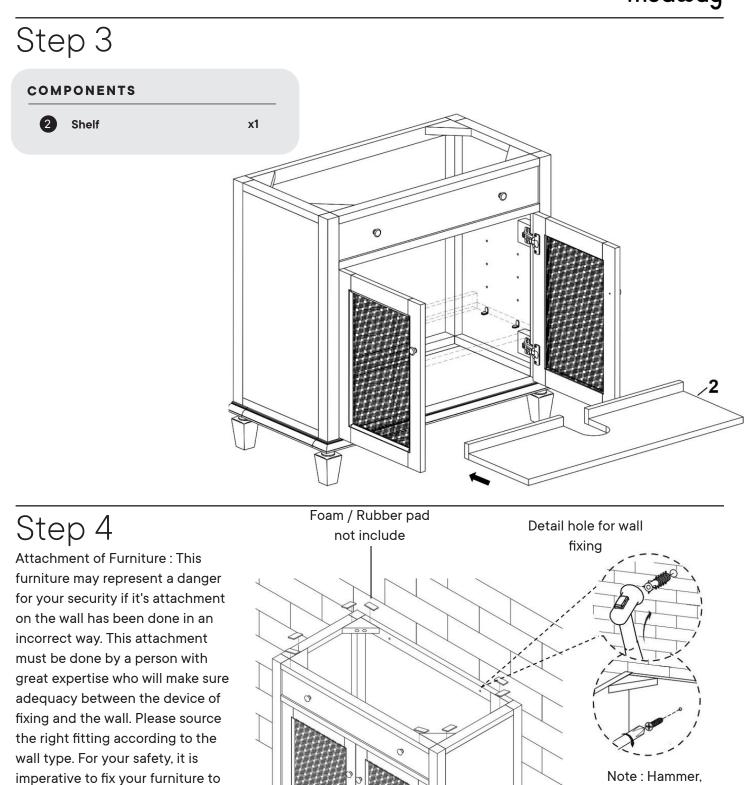

scratches to your floors or the item while you're assembling the product.

Keep all components and packaging out of reach of children or animals to avoid risk of choking or suffocation.

#### Furniture components:



2 Shelf x1

#### Provided hardware:

| A |            | Bolt M4 x 30 mm | x4 |
|---|------------|-----------------|----|
| В | Ĵ          | Shelf Pin       | x4 |
| с | $\bigcirc$ | Brass Handle    | x4 |

Phillips Head Screwdriver

### What you need:

195

### You may also need:

+ Power Drill

- + Level
- + Silicone Adhesive or Caulk
- + Drywall Anchors and Screws
- + Other Wall-Mounting Hardware





Missing parts or hardware? Need assistance? Contact us before returning your item. We're here to help! 609.256.9000 • cs@modway.com

## \*modway

P

1

# Step 1



# Step 2





the wall

Fisher and screw

not include



Apply a thin bead of silicone compound around the vanity base and set the vanity top carefully in place. Remove any axcess silicone compound with a wet rag.

## \*modway

# A quick note...

Your sink basin comes complete with a silver overflow ring. If you'd like to remove this overflow ring, you can do so by hand.



Missing parts or hardware? Need assistance? Contact us before returning your item. We're here to help! 609.256.9000 • cs@modway.com

Wait!

## \*modway

## Great job!

Vanity Cabinet assembly is complete

#### $\bigcirc$ caring for your item

Indoor use only.

Not contract grade.

Clean using a non-abrasive cloth and a mild cleaner.

Never use harsh chemicals, as they could damage the finish or integrity of the item.



Tag us **@m