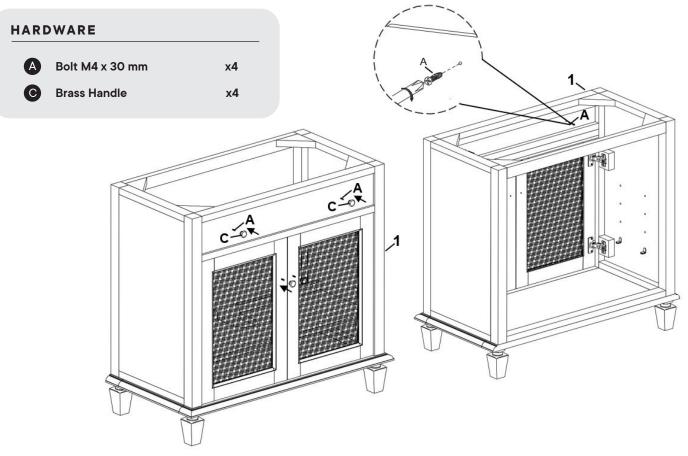

#### Provided hardware:

| A |            | Bolt M4 x 30 mm | x4 |
|---|------------|-----------------|----|
| В | Ĵ          | Shelf Pin       | x4 |
| с | $\bigcirc$ | Brass Handle    | x4 |

Phillips Head Screwdriver