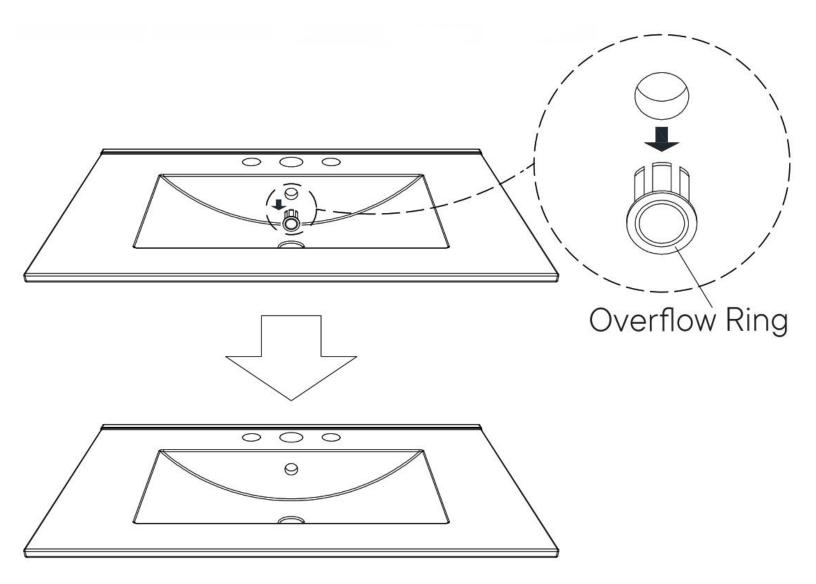

# A quick note...

Your sink basin comes complete with a silver overflow ring. If you'd like to remove this overflow ring, you can do so by hand.

Missing parts or hardware? Need assistance? Contact us before returning your item. We're here to help! 609.256.9000 • cs@modway.com