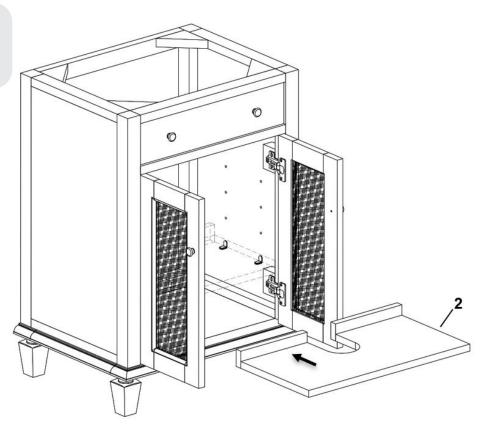

# Step 4

Attachment of Furniture : This furniture may represent a danger for your security if it's attachment on the wall has been done in an incorrect way. This attachment must be done by a person with great expertise who will make sure adequacy between the device of fixing and the wall. Please source the right fitting according to the wall type. For your safety, it is imperative to fix your furniture to the wall

Apply a thin bead of silicone compound around the vanity base and set the vanity top carefully in place. Remove any axcess silicone compound with a wet rag.