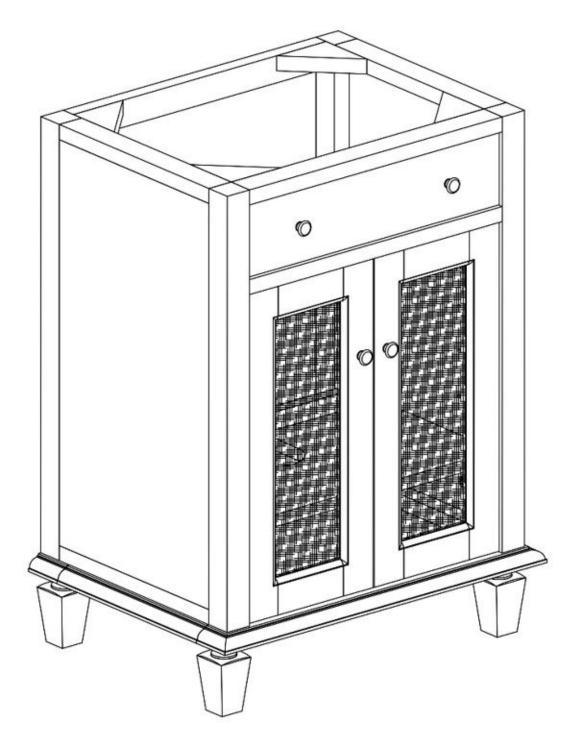

Read through all of the instructions before starting

Approx. 20 minutes assembly time

Cabinet

Shelf

1

2

Α

В

С

Phillips

+ Power Drill + Level

2 people recommended for assembly

۲

Furniture components:

Only use hand tools to assemble this item. Do not use power tools. Do not tighten bolts or screws completely until all hardware is lined up and inserted into the holes.