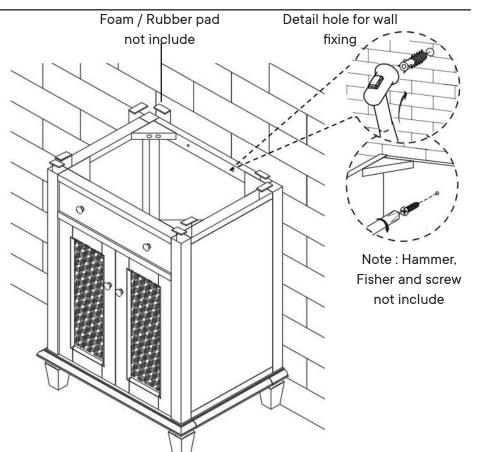

# Step 4

Attachment of Furniture : This furniture may represent a danger for your security if it's attachment on the wall has been done in an incorrect way. This attachment must be done by a person with great expertise who will make sure adequacy between the device of fixing and the wall. Please source the right fitting according to the wall type. For your safety, it is imperative to fix your furniture to the wall