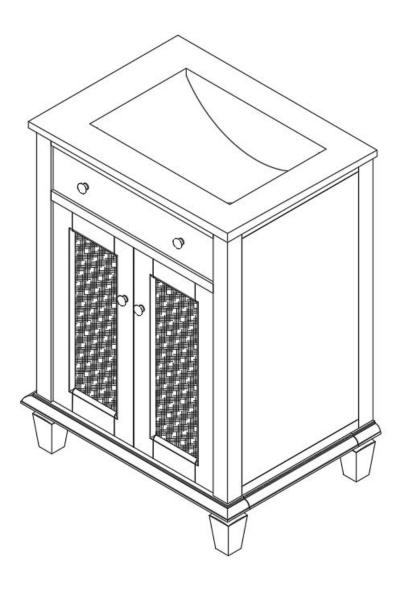

vanity base and set the vanity top carefully in place. Remove any axcess silicone compound with a wet rag.

#### \*modway

# A quick note...

Your sink basin comes complete with a silver overflow ring. If you'd like to remove this overflow ring, you can do so by hand.



Missing parts or hardware? Need assistance? Contact us before returning your item. We're here to help! 609.256.9000 • cs@modway.com

Wait!

#### \*modway

## Great job!

Vanity Cabinet assembly is complete

#### $\bigcirc$ caring for your item

Indoor use only.

Not contract grade.

Clean using a non-abrasive cloth and a mild cleaner.

Never use harsh chemicals, as they could damage the finish or integrity of the item.

#### CONNECT WITH US! O f

Tag us **@modway\_furniture** and **#modway** for a chance to be featured.