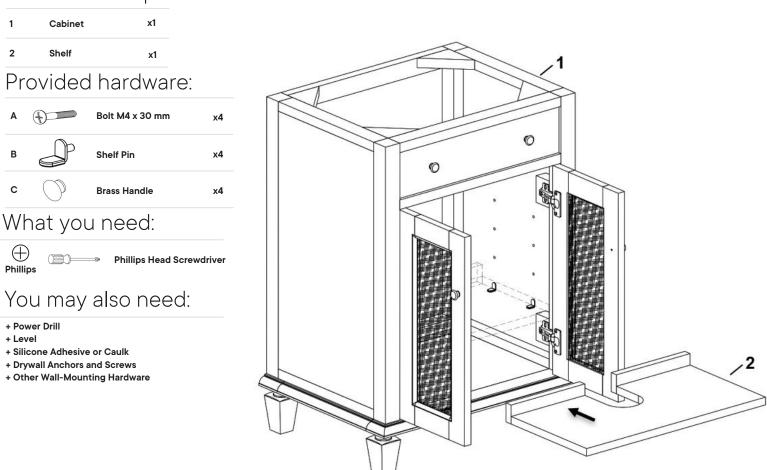

Read through all of the instructions before starting

Approx. 20 minutes assembly time

Cabinet

Shelf

1

2

Α

В

С

Phillips

+ Power Drill + Level

2 people recommended for assembly

۲

Furniture components:

Only use hand tools to assemble this item. Do not use power tools. Do not tighten bolts or screws completely until all hardware is lined up and inserted into the holes.