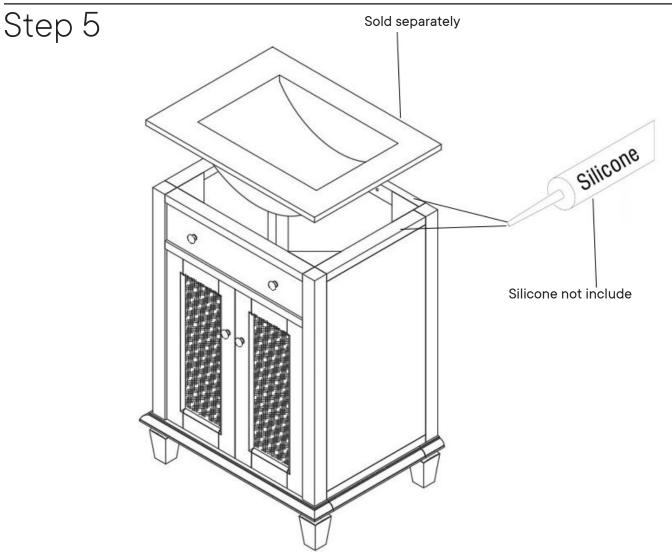

Apply a thin bead of silicone compound around the vanity base and set the vanity top carefully in place. Remove any axcess silicone compound with a wet rag.