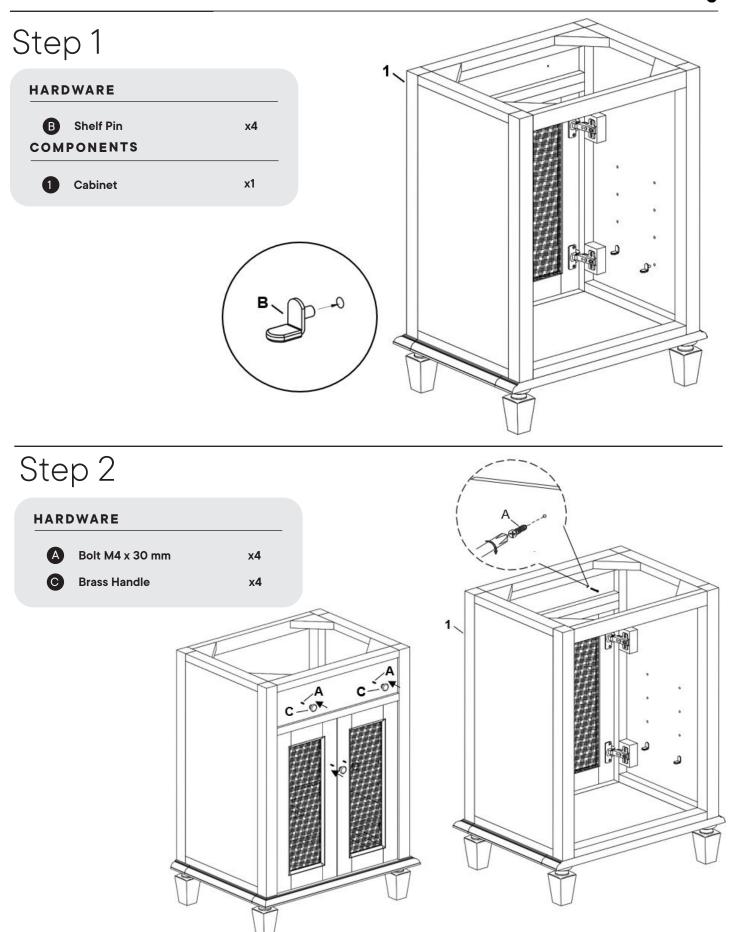

Read through all of the instructions before starting

Approx. 20 minutes assembly time

Cabinet

Shelf

1

2

Α

В

### Step 3

#### COMPONENTS

**x1** 

2 Shelf