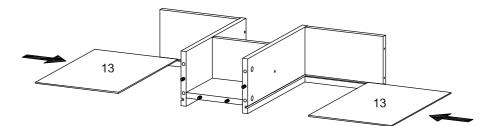

ther Wall-Mounting Hardware



Missing parts or hardware? Need assistance? Contact us before returning your item. We're here to help! 609.256.9000 · cs@modway.com

#### Step 1





## Step 2

#### HARDWARE

E Wood Dowel Ø6 x 30 mm x6

#### COMPONENTS

| 7  | Side Drawer Left A Upper  | x1 |
|----|---------------------------|----|
| 8  | Side Drawer Right A Upper | x1 |
| 9  | Side Drawer Left B Upper  | x1 |
| 10 | Side Drawer Right B Upper | x1 |
| 15 | Side Drawer Left Lower    | x1 |
| 16 | Side Drawer Right Lower   | x1 |
|    |                           |    |









#### Step 4

12

14

#### HARDWARE

E Wood Dowel Ø6 x 30 mm

x8

**x1** 

#### COMPONENTS

Support Drawer A Upper

Support Drawer B Upper x1







#### Step 5



#### Step 6

#### COMPONENT

13 Bottom Drawer Upper x2



#### Step 7

| HARDWARE |                           |    |  |  |
|----------|---------------------------|----|--|--|
| C        | Cam Lock Ø12 mm           | x8 |  |  |
| сом      | PONENTS                   |    |  |  |
| 5        | Front Drawer Upper        | x1 |  |  |
| 7        | Side Drawer Left A Upper  | x1 |  |  |
| 8        | Side Drawer Right A Upper | x1 |  |  |
|          |                           |    |  |  |



| HARDWARE |                   |    |  |  |
|----------|-------------------|----|--|--|
| K        | Screw M 8 x 39 mm | x4 |  |  |
| V        | Handle            | x1 |  |  |
| U        | Screw M 4 x 25 mm | x2 |  |  |





| HARDWARE |                       |    |  |  |  |
|----------|-----------------------|----|--|--|--|
| Ð        | Rail                  | x1