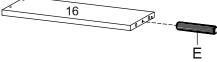

#### HARDWARE

E Wood Dowel Ø6 x 30 mm

x8

**x1** 

#### COMPONENTS

Support Drawer A Upper

Support Drawer B Upper x1