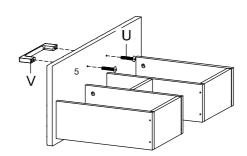

| HARDWAR | Ε |
|---------|---|
|---------|---|

| 8 | Rail                  | x1 |
|---|-----------------------|----|
| J | Screw M 3.5 x 13 mm   | x6 |
| V | Handle                | x1 |
| U | Screw M 4 x 25 mm     | x2 |
| W | Screw M 3.5 x 15.5 mm | x4 |
| X | Wedge                 | x4 |