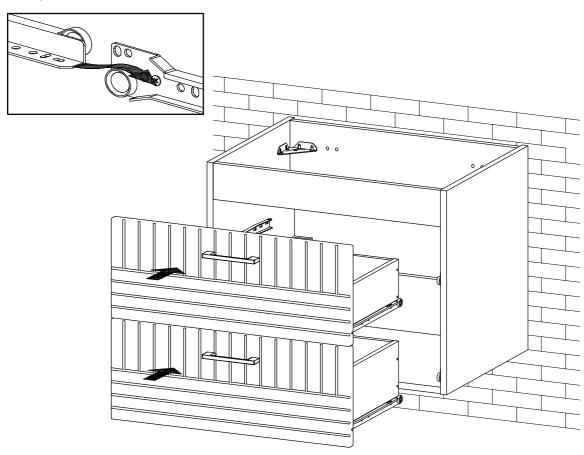

Step 22

Please use minimum 2 holes on group 1 and group 3,

and minimum 1 hole on group 2, to apply the wall plug and screw. Use additional holes when necessary.

\* Long Bracket

Different wall materials require unique wall fasteners.

The wall plugs (P) and screws (L) are designed for fixing to concrete walls only. Please consult your local hardware store to ensure you are using the correct hardware for your wall type.

#### HARDWARE

| C | Screw M 5.5 x 45 mm | x5 |
|---|---------------------|----|
| P | Wall Plug           | x5 |
| Q | Long Bracket        | x1 |