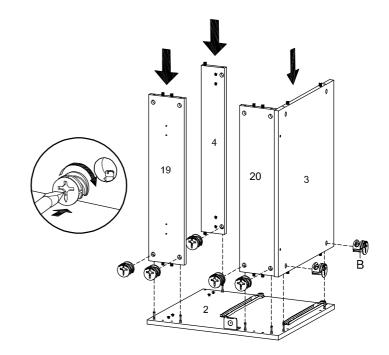

#### Step 17

| HARDWARE |                  |    |  |  |  |
|----------|------------------|----|--|--|--|
| B        | Cam Lock Ø15 mm  | x7 |  |  |  |
| сом      | PONENTS          |    |  |  |  |
|          |                  |    |  |  |  |
| 3        | Bottom Board     | x1 |  |  |  |
| 4        | Front Skirt      | x1 |  |  |  |
| 19       | Back Board Upper | x1 |  |  |  |
| 20       | Back Board Lower | x1 |  |  |  |
|          |                  |    |  |  |  |