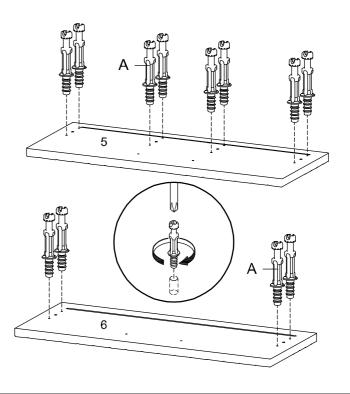

#### HARDWARE

E Wood Dowel Ø6 x 30 mm x6

#### COMPONENTS

| 7  | Side Drawer Left A Upper  | x1 |
|----|---------------------------|----|
| 8  | Side Drawer Right A Upper | x1 |
| 9  | Side Drawer Left B Upper  | x1 |
| 10 | Side Drawer Right B Upper | x1 |
| 15 | Side Drawer Left Lower    | x1 |
| 16 | Side Drawer Right Lower   | x1 |
|    |                           |    |