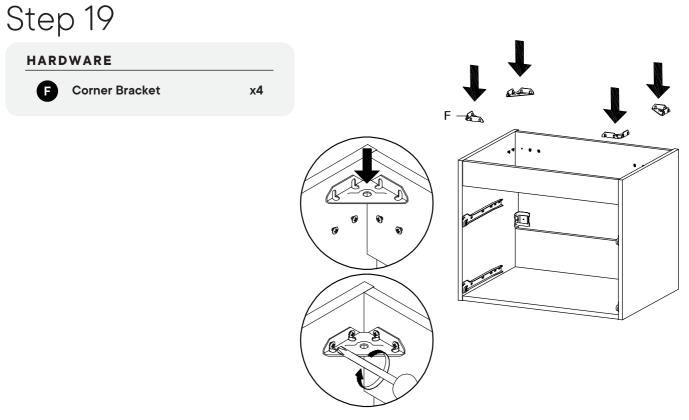

#### Step 17

| HARDWARE |                  |    |  |  |  |
|----------|------------------|----|--|--|--|
| B        | Cam Lock Ø15 mm  | x7 |  |  |  |
| сом      | PONENTS          |    |  |  |  |
|          |                  |    |  |  |  |
| 3        | Bottom Board     | x1 |  |  |  |
| 4        | Front Skirt      | x1 |  |  |  |
| 19       | Back Board Upper | x1 |  |  |  |
| 20       | Back Board Lower | x1 |  |  |  |
|          |                  |    |  |  |  |