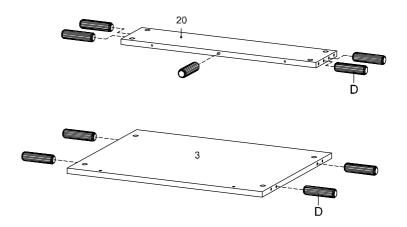

#### Step 17

| HARDWARE |                  |    |  |  |  |
|----------|------------------|----|--|--|--|
| B        | Cam Lock Ø15 mm  | x7 |  |  |  |
| сом      | PONENTS          |    |  |  |  |
|          |                  |    |  |  |  |
| 3        | Bottom Board     | x1 |  |  |  |
| 4        | Front Skirt      | x1 |  |  |  |
| 19       | Back Board Upper | x1 |  |  |  |
| 20       | Back Board Lower | x1 |  |  |  |
|          |                  |    |  |  |  |