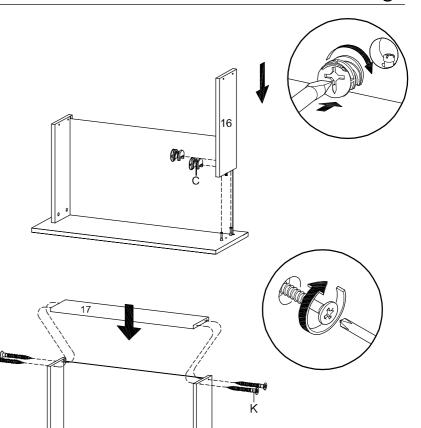

#### Step 11

| HARD | WARE                    |    |
|------|-------------------------|----|
| C    | Cam Lock Ø12 mm         | x2 |
| K    | Screw M 8 x 39 mm       | x4 |
| сом  | PONENTS                 |    |
| 16   | Side Drawer Right Lower | x1 |
| 17   | Back Drawer Big         | x1 |