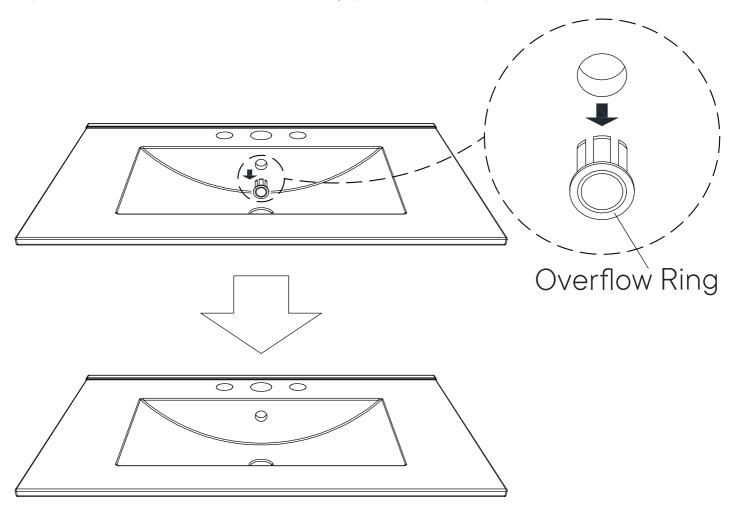

# A quick note...

Your sink basin comes complete with a silver overflow ring. If you'd like to remove this overflow ring, you can do so by hand.

Missing parts or hardware? Need assistance? Contact us before returning your item. We're here to help! 609.256.9000 • cs@modway.com