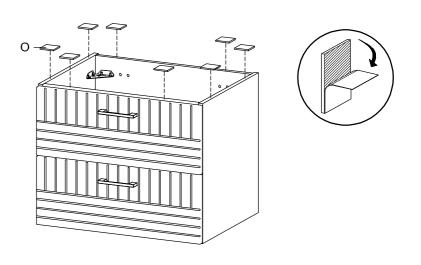

#### HARDWARE

Screw M 5.5 x 45 mm x2 Wall Plug ( P x2

Apply a thin bead of silicone compound around the vanity base and set the vanity top carefully in place. Remove any excess silicone compound with a wet rag. Temporarily remove/dismantle all Drawers during Basin/Sink /Plumbing work installation work to prevent water damage.

# A quick note...

Your sink basin comes complete with a silver overflow ring. If you'd like to remove this overflow ring, you can do so by hand.

Missing parts or hardware? Need assistance? Contact us before returning your item. We're here to help! 609.256.9000 • cs@modway.com