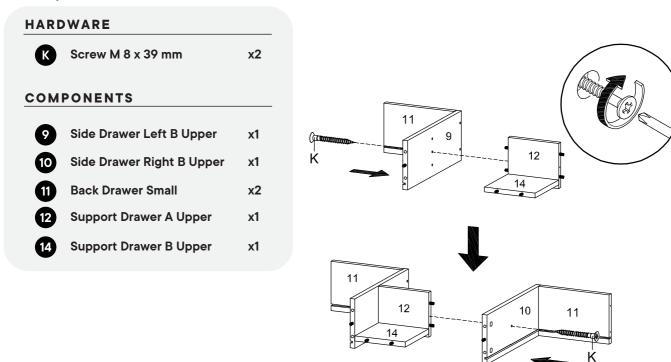

#### Step 4

12

14

#### HARDWARE

E Wood Dowel Ø6 x 30 mm

x8

**x1** 

#### COMPONENTS

Support Drawer A Upper

Support Drawer B Upper x1