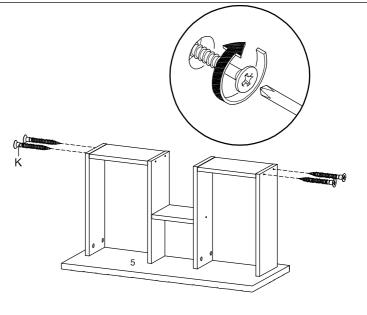

| HARDWARE |                   |    |  |  |
|----------|-------------------|----|--|--|
| K        | Screw M 8 x 39 mm | x4 |  |  |
| V        | Handle            | x1 |  |  |
| U        | Screw M 4 x 25 mm | x2 |  |  |