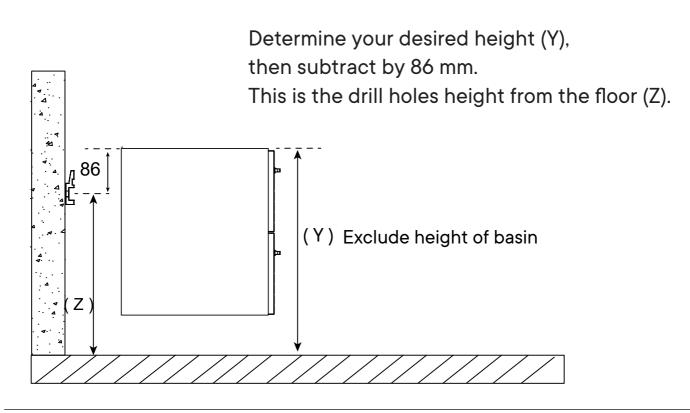

#### Step 17

| HARDWARE |                  |    |  |  |  |
|----------|------------------|----|--|--|--|
| B        | Cam Lock Ø15 mm  | x7 |  |  |  |
| сом      | PONENTS          |    |  |  |  |
|          |                  |    |  |  |  |
| 3        | Bottom Board     | x1 |  |  |  |
| 4        | Front Skirt      | x1 |  |  |  |
| 19       | Back Board Upper | x1 |  |  |  |
| 20       | Back Board Lower | x1 |  |  |  |
|          |                  |    |  |  |  |







NOTE Tighten all the screw

| HARDWARE |                   |    |  |  |  |
|----------|-------------------|----|--|--|--|
| N        | Short Bracket     | x2 |  |  |  |
| R        | Allen Key         | x2 |  |  |  |
| S        | Screw M 6 x 15 mm | x4 |  |  |  |
| Y        | Hat Nut           | x4 |  |  |  |







Step 22

Please use minimum 2 holes on group 1 and group 3,

and minimum 1 hole on group 2, to apply the wall plug and screw. Use additional holes when necessary.

\* Long Bracket



Different wall materials require unique wall fasteners.

The wall plugs (P) and screws (L) are designed for fixing to concrete walls only. Please consult your local hardware store to ensure you are using the correct hardware for your wall type.

#### Step 23

#### HARDWARE

| C | Screw M 5.5 x 45 mm | x5 |
|---|---------------------|----|
| P | Wall Plug           | x5 |
| Q | Long Bracket        | x1 |

#### Use Waterpass to ensure the drill position









#### HARDWARE

Screw M 5.5 x 45 mm x2 Wall Plug ( P x2











Apply a thin bead of silicone compound around the vanity base and set the vanity top