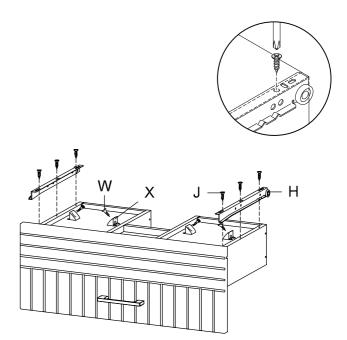

| HARDWARE |                       |    |  |  |  |
|----------|-----------------------|----|--|--|--|
| Ð        | Rail                  | x1 |  |  |  |
| J        | Screw M 3.5 x 13 mm   | x6 |  |  |  |
| W        | Screw M 3.5 x 15.5 mm | x4 |  |  |  |
| X        | Wedge                 | x4 |  |  |  |
|          |                       |    |  |  |  |