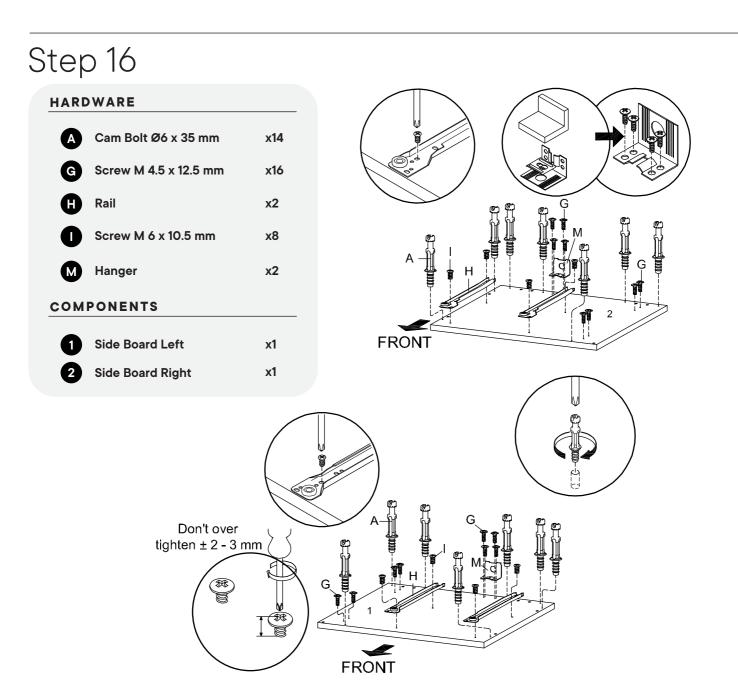

#### Furniture components:

| 1 Side Board Left          | x1         | 10 Side Dr | awe   | er Right B Upper | x1        | 19       | Back Board Up    | per | x1  | _                           |                       |           |
|----------------------------|------------|------------|-------|------------------|-----------|----------|------------------|-----|-----|-----------------------------|-----------------------|-----------|
| 2 Side Board Right         | x1         | 11 Back D  | raw   | er Small         | x2        | 20       | Back Board Lov   | wer | x1  | _                           |                       |           |
| 3 Bottom Board             | x1         | 12 Suppor  | t Dr  | rawer A Upper    | x1        |          |                  |     |     |                             | 4                     |           |
| 4 Front Skirt              | x1         | 13 Bottom  | n Dra | awer Upper       | x2        |          | 5                |     |     |                             | 20                    | 2         |
| 5 Front Drawer Upper       | x1         | 14 Suppor  | t Dr  | rawer B Upper    | x1        |          |                  | 1   | 2   |                             | 3                     | r l       |
| 6 Front Drawer Lower       | x1         | 15 Side Dr | awe   | er Left Lower    | x1        |          | 7                | 9   |     | 10                          | 11                    |           |
| 7 Side Drawer Left A Upper | x1         | 16 Side Dr | awe   | er Right Lower   | x1        | <u> </u> |                  |     |     |                             | 13 8                  |           |
| 8 Side Drawer Right A Uppe | er x1      | 17 Back D  | raw   | er Big           | x1        |          |                  |     |     | 15                          | 17                    |           |
| 9 Side Drawer Left B Upper | x1         | 18 Bottom  | n Dra | awer Lower       | x1        |          |                  |     |     |                             | 18                    | 16        |
| Provided har               | dwa        | re:        |       |                  |           |          |                  |     |     |                             |                       |           |
| A Cam Bolt                 | Ø6 x 35    | imm x2     | 6     | J ⊲ttt           | Sci       | rew M    | 3.5 x 13 mm      | x12 | s   |                             | Screw M 6 x 15 mm     | x4        |
| B Cam Loc                  | k Ø15 mr   | m x1       | 4     | K ⊲aaaaaaa       | Sci       | rew M    | 8 x 39 mm        | x14 | Т 🌾 |                             | Screw M 7 x 50 mm     | x2        |
| C Cam Loc                  | k Ø12 mr   | m x1       | 2     |                  | Sci       | rew M    | 5.5 X 45 mm      | x9  | υ 🕻 |                             | Screw M 4 x 25 mm     | x4        |
| D Wood Do                  | wel Ø8x    | 30 mm x1   | 5     | M DO             | На        | nger     |                  | x2  | ۷ć  |                             | Handle                | x2        |
| E Wood Do                  | wel Ø6x    | 30 mm x1   | 4     | N O              | Sh        | ort Bra  | cket             | x2  | w   |                             | Screw M 3.5 x 15.5 mm | x8        |
| F Corner B                 | racket     | x4         |       | • 🧼              | Fo        | am Pac   | l 25 x 15 x 2 mm | x8  | x   |                             | Wedge                 | x8        |
| G CCCC Screw M             | 4.5 x 12.5 | 5 mm x2    | 4     | P COOL           | ) Wa      | all Plug |                  | x9  | Y   | $\square \bigcirc \bigcirc$ | Hat Nut               | x4        |
| H Rail                     |            | x2         | 2     | Q                |           | • • •    | Long Bracket     | x1  | W   | hat you                     | need:                 |           |
| I COMP Screw M             | 6 x 10.5 ı | mm x8      | ;     | R                | alle<br>D | en Key   |                  | x2  |     |                             | Phillips Head Sc      | rewdriver |
|                            |            |            |       |                  |           |          |                  |     | V~  |                             | lee need:             |           |