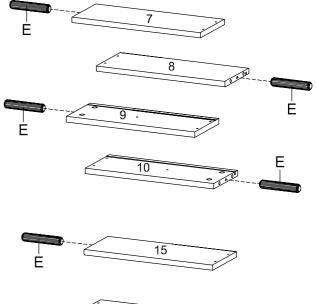

#### HARDWARE

E Wood Dowel Ø6 x 30 mm

x8

**x1** 

#### COMPONENTS

Support Drawer A Upper

Support Drawer B Upper x1