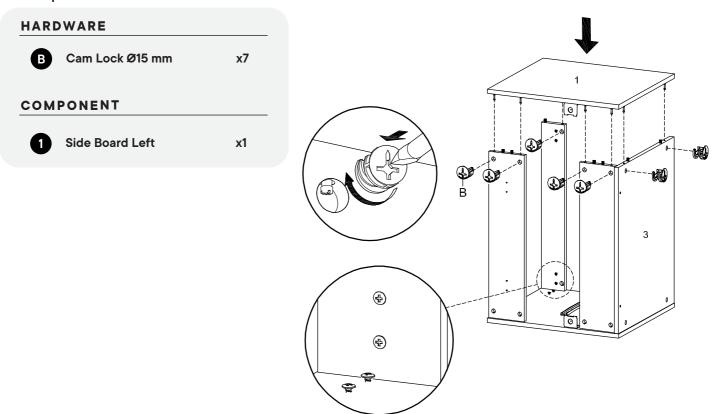

#### Furniture components:

| 1 Side Board Left          | x1         | 10 Side Dr | awe   | er Right B Upper | x1        | 19       | Back Board Up    | per | x1  | _                           |                       |           |
|----------------------------|------------|------------|-------|------------------|-----------|----------|------------------|-----|-----|-----------------------------|-----------------------|-----------|
| 2 Side Board Right         | x1         | 11 Back D  | raw   | er Small         | x2        | 20       | Back Board Lov   | wer | x1  | _                           |                       |           |
| 3 Bottom Board             | x1         | 12 Suppor  | t Dr  | rawer A Upper    | x1        |          |                  |     |     |                             | 4                     |           |
| 4 Front Skirt              | x1         | 13 Bottom  | n Dra | awer Upper       | x2        |          | 5                |     |     |                             | 20                    | 2         |
| 5 Front Drawer Upper       | x1         | 14 Suppor  | t Dr  | rawer B Upper    | x1        |          |                  | 1   | 2   |                             | 3                     | r l       |
| 6 Front Drawer Lower       | x1         | 15 Side Dr | awe   | er Left Lower    | x1        |          | 7                | 9   |     | 10                          | 11                    |           |
| 7 Side Drawer Left A Upper | x1         | 16 Side Dr | awe   | er Right Lower   | x1        | <u> </u> |                  |     |     |                             | 13 8                  |           |
| 8 Side Drawer Right A Uppe | er x1      | 17 Back D  | raw   | er Big           | x1        |          |                  |     |     | 15                          | 17                    |           |
| 9 Side Drawer Left B Upper | x1         | 18 Bottom  | n Dra | awer Lower       | x1        |          |                  |     |     |                             | 18                    | 16        |
| Provided har               | dwa        | re:        |       |                  |           |          |                  |     |     |                             |                       |           |
| A Cam Bolt                 | Ø6 x 35    | imm x2     | 6     | J ⊲ttt           | Sci       | rew M    | 3.5 x 13 mm      | x12 | s   |                             | Screw M 6 x 15 mm     | x4        |
| B Cam Loc                  | k Ø15 mr   | m x1       | 4     | K ⊲aaaaaaa       | Sci       | rew M    | 8 x 39 mm        | x14 | Т 🌾 |                             | Screw M 7 x 50 mm     | x2        |
| C Cam Loc                  | k Ø12 mr   | m x1       | 2     |                  | Sci       | rew M    | 5.5 X 45 mm      | x9  | υ 🕻 |                             | Screw M 4 x 25 mm     | x4        |
| D Wood Do                  | wel Ø8x    | 30 mm x1   | 5     | M DO             | На        | nger     |                  | x2  | ۷ć  |                             | Handle                | x2        |
| E Wood Do                  | wel Ø6x    | 30 mm x1   | 4     | N O              | Sh        | ort Bra  | cket             | x2  | w   |                             | Screw M 3.5 x 15.5 mm | x8        |
| F Corner B                 | racket     | x4         |       | • 🧼              | Fo        | am Pac   | l 25 x 15 x 2 mm | x8  | x   |                             | Wedge                 | x8        |
| G CCCC Screw M             | 4.5 x 12.5 | 5 mm x2    | 4     | P COOL           | ) Wa      | all Plug |                  | x9  | Y   | $\square \bigcirc \bigcirc$ | Hat Nut               | x4        |
| H Rail                     |            | x2         | 2     | Q                |           | • • •    | Long Bracket     | x1  | W   | hat you                     | need:                 |           |
| I COMP Screw M             | 6 x 10.5 ı | mm x8      | ;     | R                | alle<br>D | en Key   |                  | x2  |     |                             | Phillips Head Sc      | rewdriver |
|                            |            |            |       |                  |           |          |                  |     | V~  |                             | lee need:             |           |