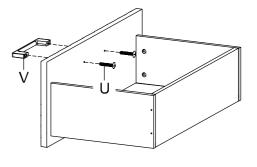

| HARDWARE |                   |    |  |  |
|----------|-------------------|----|--|--|
| K        | Screw M 8 x 39 mm | x4 |  |  |
| V        | Handle            | x1 |  |  |
| U        | Screw M 4 x 25 mm | x2 |  |  |