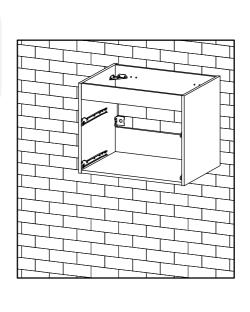

| Screw M 6 x 15 mm | x4 |  |  |  |
| Y        | Hat Nut           | x4 |  |  |  |







Step 22

Please use minimum 2 holes on group 1 and group 3,

and minimum 1 hole on group 2, to apply the wall plug and screw. Use additional holes when necessary.

\* Long Bracket



Different wall materials require unique wall fasteners.

The wall plugs (P) and screws (L) are designed for fixing to concrete walls only. Please consult your local hardware store to ensure you are using the correct hardware for your wall type.

#### Step 23

#### HARDWARE

| C | Screw M 5.5 x 45 mm | x5 |
|---|---------------------|----|
| P | Wall Plug           | x5 |
| Q | Long Bracket        | x1 |

#### Use Waterpass to ensure the drill position









#### HARDWARE

Screw M 5.5 x 45 mm x2 Wall Plug ( P x2











Apply a thin bead of silicone compound around the vanity base and set the vanity top carefully in place. Remove any excess silicone compound with a wet rag. Temporarily remove/dismantle all Drawers during Basin/Sink /Plumbing work installation work to prevent water damage.



# A quick note...

Your sink basin comes complete with a silver overflow ring. If you'd like to remove this overflow ring, you can do so by hand.





Missing parts or hardware? Need assistance? Contact us before returning your item. We're here to help! 609.256.9000 • cs@modway.com

#### Great job!

Cabinet assembly is complete.

#### $\bigcirc$ caring for your item

Indoor use only.

Not contract grade.

Clean using a non-abrasive cloth and a mild cleaner.

Never use harsh chemicals, as they could damage th