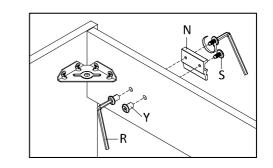

NOTE Tighten all the screw

| HARDWARE |                   |    |  |  |  |
|----------|-------------------|----|--|--|--|
| N        | Short Bracket     | x2 |  |  |  |
| R        | Allen Key         | x2 |  |  |  |
| S        | Screw M 6 x 15 mm | x4 |  |  |  |
| Y        | Hat Nut           | x4 |  |  |  |