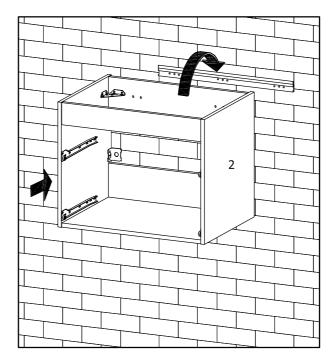

Step 22

Please use minimum 2 holes on group 1 and group 3,

and minimum 1 hole on group 2, to apply the wall plug and screw. Use additional holes when necessary.

\* Long Bracket

Different wall materials require unique wall fasteners.

The wall plugs (P) and screws (L) are designed for fixing to concrete walls only. Please consult your local hardware store to ensure you are using the correct hardware for your wall type.