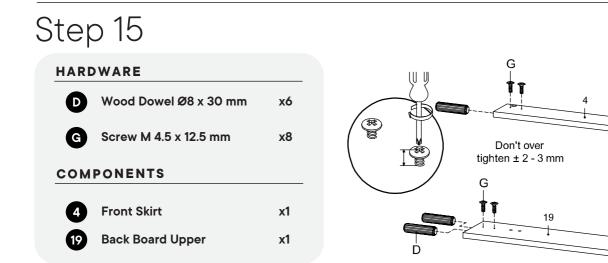

#### Step 17

| HARDWARE |                  |    |  |  |  |
|----------|------------------|----|--|--|--|
| B        | Cam Lock Ø15 mm  | x7 |  |  |  |
| сом      | PONENTS          |    |  |  |  |
|          |                  |    |  |  |  |
| 3        | Bottom Board     | x1 |  |  |  |
| 4        | Front Skirt      | x1 |  |  |  |
| 19       | Back Board Upper | x1 |  |  |  |
| 20       | Back Board Lower | x1 |  |  |  |
|          |                  |    |  |  |  |