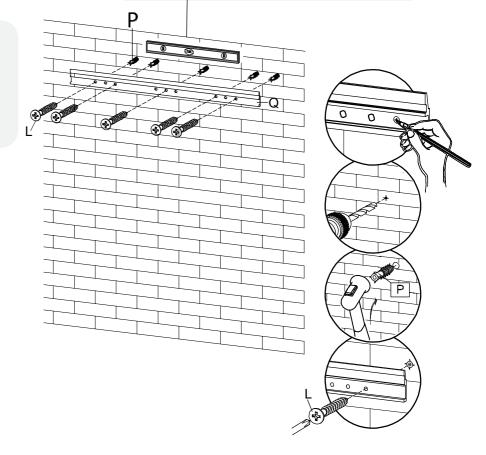

Step 22

Please use minimum 2 holes on group 1 and group 3,

and minimum 1 hole on group 2, to apply the wall plug and screw. Use additional holes when necessary.

\* Long Bracket

Different wall materials require unique wall fasteners.

The wall plugs (P) and screws (L) are designed for fixing to concrete walls only. Please consult your local hardware store to ensure you are using the correct hardware for your wall type.

#### HARDWARE

| C | Screw M 5.5 x 45 mm | x5 |
|---|---------------------|----|
| P | Wall Plug           | x5 |
| Q | Long Bracket        | x1 |