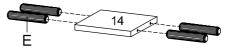

#### Step 4

12

14

#### COMPONENTS

Support Drawer A Upper

Support Drawer B Upper x1