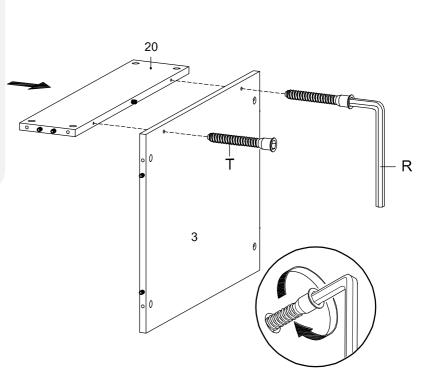

#### Step 17

| HARDWARE |                  |    |  |  |  |
|----------|------------------|----|--|--|--|
| B        | Cam Lock Ø15 mm  | x7 |  |  |  |
| сом      | PONENTS          |    |  |  |  |
|          |                  |    |  |  |  |
| 3        | Bottom Board     | x1 |  |  |  |
| 4        | Front Skirt      | x1 |  |  |  |
| 19       | Back Board Upper | x1 |  |  |  |
| 20       | Back Board Lower | x1 |  |  |  |
|          |                  |    |  |  |  |