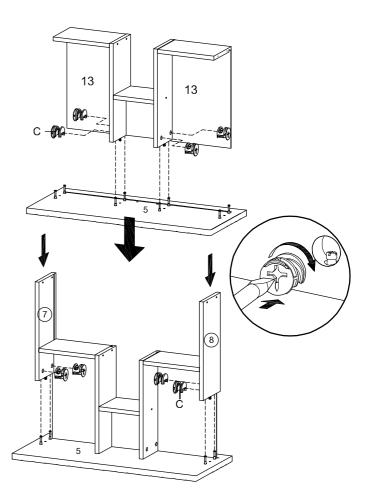

#### Step 7

| HARDWARE |                           |    |  |  |
|----------|---------------------------|----|--|--|
| C        | Cam Lock Ø12 mm           | x8 |  |  |
| сом      | PONENTS                   |    |  |  |
| 5        | Front Drawer Upper        | x1 |  |  |
| 7        | Side Drawer Left A Upper  | x1 |  |  |
| 8        | Side Drawer Right A Upper | x1 |  |  |
|          |                           |    |  |  |