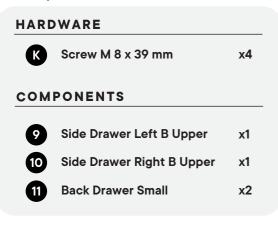

| HARDWARE |                   |    |  |  |
|----------|-------------------|----|--|--|
| K        | Screw M 8 x 39 mm | x4 |  |  |
| V        | Handle            | x1 |  |  |
| U        | Screw M 4 x 25 mm | x2 |  |  |