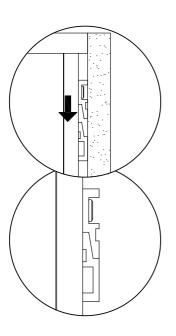

|  |  |
| R        | Allen Key         | x2 |  |  |  |
| S        | Screw M 6 x 15 mm | x4 |  |  |  |
| Y        | Hat Nut           | x4 |  |  |  |







Step 22

Please use minimum 2 holes on group 1 and group 3,

and minimum 1 hole on group 2, to apply the wall plug and screw. Use additional holes when necessary.

\* Long Bracket



Different wall materials require unique wall fasteners.

The wall plugs (P) and screws (L) are designed for fixing to concrete walls only. Please consult your local hardware store to ensure you are using the correct hardware for your wall type.

#### Step 23

#### HARDWARE

| C | Screw M 5.5 x 45 mm | x5 |
|---|---------------------|----|
| P | Wall Plug           | x5 |
| Q | Long Bracket        | x1 |

#### Use Waterpass to ensure the drill position









#### HARDWARE

Screw M 5.5 x 45 mm x2 Wall Plug ( P x2











Apply a thin bead of silicone compound around the vanity base and set the vanity top carefully in place. Remove any excess silicone compound with a wet rag. Temporarily remove/dismantle all Drawers during Basin/Sink /Plumbing work installation work to prevent water damage.



# A quick note...

Your sink basin comes complete with a silver overflow ring. If you'd like to remove this overflow ring, you can do so by hand.





Missing parts or hardware? Need assistance? Contact us before returning your item. We're here to help! 609.256.9000 • cs@modway.com

#### Great job!

Cabinet assembly is complete.

#### $\bigcirc$ caring for your item

Indoor use only.

Not contract grade.

Clean using a non-abrasive cloth and a mil