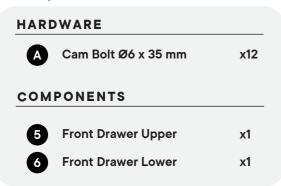

| Long Bracket     | x1  | W   | hat you                     | need:                 |           |
| I COMP Screw M             | 6 x 10.5 ı | mm x8      | ;     | R                | alle<br>D | en Key   |                  | x2  |     |                             | Phillips Head Sc      | rewdriver |
|                            |            |            |       |                  |           |          |                  |     | V~  |                             | lee need:             |           |

You may also need: + Power Drill

- + Level
- + Silicone Adhesive or Caulk
- + Drywall Anchors and Screws
- + Other Wall-Mounting Hardware



Missing parts or hardware? Need assistance? Contact us before returning your item. We're here to help! 609.256.9000 · cs@modway.com

#### Step 1





## Step 2

#### HARDWARE

E Wood Dowel Ø6 x 30 mm x6

#### COMPONENTS

| 7  | Side Drawer Left A Upper  | x1 |
|----|---------------------------|----|
| 8  | Side Drawer Right A Upper | x1 |
| 9  | Side Drawer Left B Upper  | x1 |
| 10 | Side Drawer Right B Upper | x1 |
| 15 | Side Drawer Left Lower    | x1 |
| 16 | Side Drawer Right Lower   | x1 |
|    |                           |    |









#### Step 4

12

14

#### HARDWARE

E Wood Dowel Ø6 x 30 mm

x8

**x1** 

#### COMPONENTS

Support Drawer A Upper

Support Drawer B Upper x1







#### Step 5



#### Step 6

#### COMPONENT

13 Bottom Drawer Upper x2



#### Step 7

| HARDWARE |                           |    |  |  |
|----------|---------------------------|----|--|--|
| C        | Cam Lock Ø12 mm           | x8 |  |  |
| сом