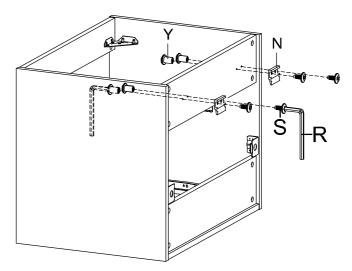

NOTE Tighten all the screw

| HARDWARE |                   |    |  |  |  |
|----------|-------------------|----|--|--|--|
| N        | Short Bracket     | x2 |  |  |  |
| R        | Allen Key         | x2 |  |  |  |
| S        | Screw M 6 x 15 mm | x4 |  |  |  |
| Y        | Hat Nut           | x4 |  |  |  |