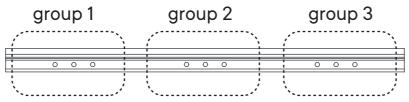

Step 22

Please use minimum 2 holes on group 1 and group 3,

and minimum 1 hole on group 2, to apply the wall plug and screw. Use additional holes when necessary.

\* Long Bracket

Different wall materials require unique wall fasteners.