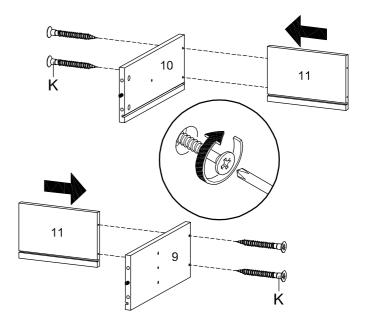

| HARDWARE |                   |    |  |  |
|----------|-------------------|----|--|--|
| K        | Screw M 8 x 39 mm | x4 |  |  |
| V        | Handle            | x1 |  |  |
| U        | Screw M 4 x 25 mm | x2 |  |  |