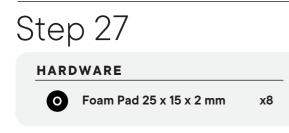

#### Step 17

| HARDWARE |                  |    |  |  |  |
|----------|------------------|----|--|--|--|
| B        | Cam Lock Ø15 mm  | x7 |  |  |  |
| сом      | PONENTS          |    |  |  |  |
|          |                  |    |  |  |  |
| 3        | Bottom Board     | x1 |  |  |  |
| 4        | Front Skirt      | x1 |  |  |  |
| 19       | Back Board Upper | x1 |  |  |  |
| 20       | Back Board Lower | x1 |  |  |  |
|          |                  |    |  |  |  |