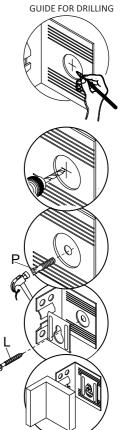

Step 22

Please use minimum 2 holes on group 1 and group 3,

and minimum 1 hole on group 2, to apply the wall plug and screw. Use additional holes when necessary.

\* Long Bracket

Different wall materials require unique wall fasteners.

The wall plugs (P) and screws (L) are designed for fixing to concrete walls only. Please consult your local hardware store to ensure you are using the correct hardware for your wall type.

#### HARDWARE

| C | Screw M 5.5 x 45 mm | x5 |
|---|---------------------|----|
| P | Wall Plug           | x5 |
| Q | Long Bracket        | x1 |

#### Use Waterpass to ensure the drill position