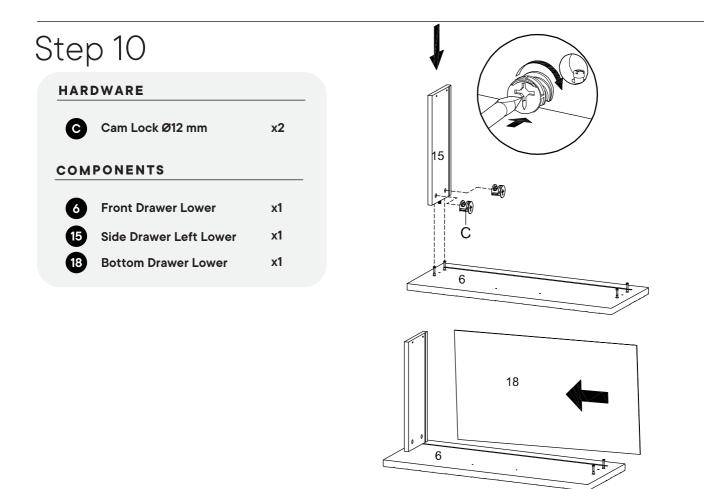

#### Step 11

| HARD | WARE                    |    |
|------|-------------------------|----|
| C    | Cam Lock Ø12 mm         | x2 |
| K    | Screw M 8 x 39 mm       | x4 |
| сом  | PONENTS                 |    |
| 16   | Side Drawer Right Lower | x1 |
| 17   | Back Drawer Big         | x1 |