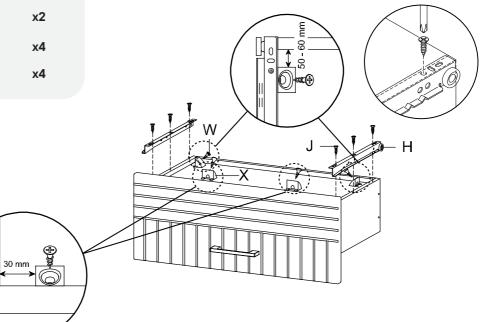

| HARDWARE |                       |    |  |  |  |
|----------|-----------------------|----|--|--|--|
| Ð        | Rail                  | x1 |  |  |  |
| J        | Screw M 3.5 x 13 mm   | x6 |  |  |  |
| W        | Screw M 3.5 x 15.5 mm | x4 |  |  |  |
| X        | Wedge                 | x4 |  |  |  |
|          |                       |    |  |  |  |

| HARDWAR | Ε |
|---------|---|
|---------|---|

| 8 | Rail                  | x1 |
|---|-----------------------|----|
| J | Screw M 3.5 x 13 mm   | x6 |
| V | Handle                | x1 |
| U | Screw M 4 x 25 mm     | x2 |
| W | Screw M 3.5 x 15.5 mm | x4 |
| X | Wedge                 | x4 |