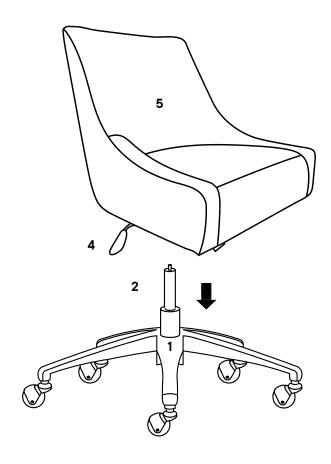

# COMPONENTS 2 Cylinder Column x1 4 Control Mechanism x1 5 Chair Body x1

#### Furniture components:

| 1 | Base              | <b>x</b> 1 |
|---|-------------------|------------|
| 2 | Cylinder Column   | <b>x</b> 1 |
| 3 | Castor            | x5         |
| 4 | Control Mechanism | <b>x</b> 1 |
| 5 | Chair Body        | <b>x1</b>  |