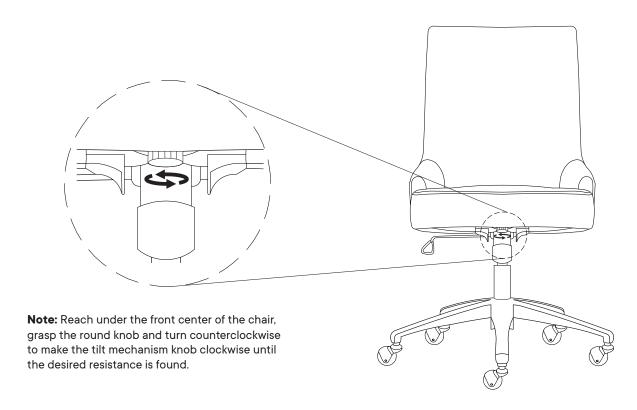

trol Mechanism | <b>x</b> 1 |
| 5 | Chair Body        | <b>x1</b>  |

#### Provided hardware:

| A | Bolt M6 x 25mm | <b>x4</b> |
|---|----------------|-----------|
| В | Allen Wrench   | x1        |





Missing parts or hardware? Need assistance?

Contact us before returning your item. We're here to help!

609.256.9000 • cs@modway.com

## Step 1

| COMPONENTS   |                             |                |  |  |  |
|--------------|-----------------------------|----------------|--|--|--|
| <b>1</b> 2 3 | Base Cylinder Column Castor | x1<br>x1<br>x5 |  |  |  |
|              |                             |                |  |  |  |



## Step 2





## Step 3

# COMPONENTS 2 Cylinder Column x1 4 Control Mechanism x1 5 Chair Body x1



## Step 4



## Step 5

#### **Tilting Adjusment**



## Great job!

Your chair is complete and ready to enjoy.



#### CARING FOR YOUR ITEM

Indoor use only.

Not contract grade.

Clean using a non-abrasive cloth and a mild cleaner.

Never use harsh chemicals. as they could damage the finish or integrity of the item.









Tag us @modway\_furniture and #modway for a chance to be featured.