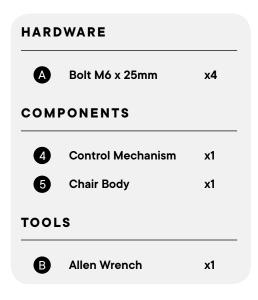

#### Provided hardware:

| A | Bolt M6 x 25mm | <b>x4</b> |
|---|----------------|-----------|
| В | Allen Wrench   | x1        |

Missing parts or hardware? Need assistance?

Contact us before returning your item. We're here to help!