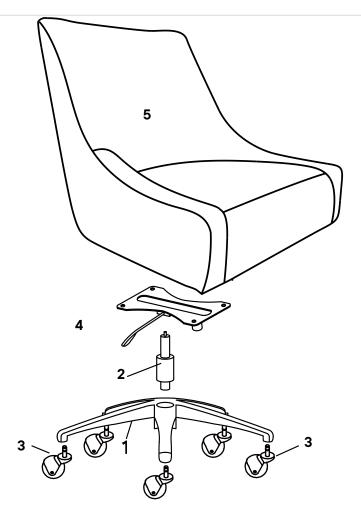

pping the hardware or cracking the item.

Assemble your item on a flat, carpeted area, with plenty of space to work. This will prevent damage and scratches to your floors or the item while you're assembling the product.

Keep all components and packaging out of reach of children or animals to avoid risk of choking or suffocation.



Approx. 30 minutes assembly time



2 people recommended for assembly

#### Furniture components:

| 1 | Base              | <b>x</b> 1 |
|---|-------------------|------------|
| 2 | Cylinder Column   | <b>x</b> 1 |
| 3 | Castor            | x5         |
| 4 | Control Mechanism | <b>x</b> 1 |
| 5 | Chair Body        | <b>x1</b>  |

#### Provided hardware:

| A | Bolt M6 x 25mm | <b>x4</b> |
|---|----------------|-----------|
| В | Allen Wrench   | x1        |





Missing parts or hardware? Need assistance?

Contact us before returning your item. We're here to help!

609.256.9000 • cs@modway.com

## Step 1

| COMPONENTS   |                             |                |  |  |  |
|--------------|-----------------------------|----------------|--|--|--|
| <b>1</b> 2 3 | Base Cylinder Column Castor | x1<br>x1<br>x5 |  |  |  |
|              |                             |                |  |  |  |



## Step 2





## Step 3

# COMPONENTS 2 Cylinder Column x1 4 Control Mechanism x1 5 Chair Body x1



## Step 4



## Step 5

#### **Tilting Adjusment**



## Great job!

Your chair is complete and ready to enjoy.



#### CARING FOR YOUR ITEM

Indoor use only.

Not contract grade.

Clean using a non-abrasive cloth and a mild cleaner.

Never use harsh ch