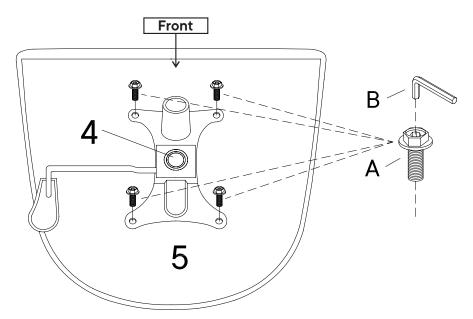

#### Provided hardware:

| A | Bolt M6 x 25mm | <b>x4</b> |
|---|----------------|-----------|
| В | Allen Wrench   | x1        |

Missing parts or hardware? Need assistance?

Contact us before returning your item. We're here to help!

#### Furniture components:

| 1 | Base              | <b>x</b> 1 |
|---|-------------------|------------|
| 2 | Cylinder Column   | <b>x</b> 1 |
| 3 | Castor            | x5         |
| 4 | Control Mechanism | <b>x</b> 1 |
| 5 | Chair Body        | <b>x1</b>  |