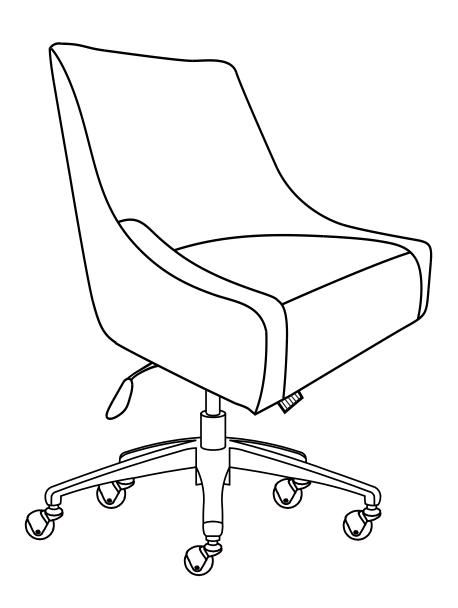

#### **ASSEMBLY INSTRUCTIONS**

## EEI-5079/5080

V1.12.19.21





### Let's get started!

#### \*modway



Read through all of the instructions before starting



Care instructions are listed in the last step of this manual



Make sure you have all parts and components before discarding any packing materials **Only use hand tools to assemble this item.** Do not use power tools. Do not tighten bolts or screws completely until all hardware is lined up and inserted into the holes.

Do not over-tighten screws and bolts to avoid stripping the hardware or cracking the item.

Assemble your item on a flat, carpeted area, with plenty of space to work. This will prevent damage and scratches to your floors or the item while you're assembling the product.

Keep all components and packaging out of reach of children or animals to avoid risk of choking or suffocat