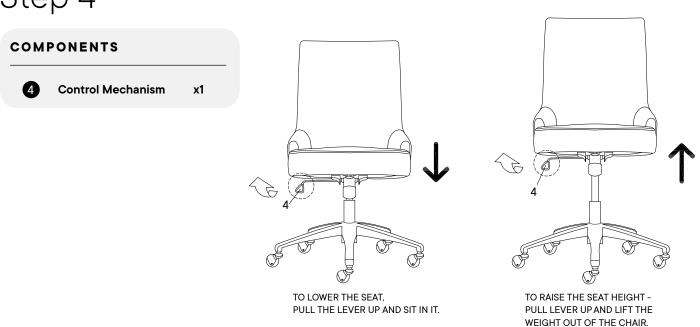

## Step 4

#### Furniture components:

| 1 | Base              | <b>x</b> 1 |
|---|-------------------|------------|
| 2 | Cylinder Column   | <b>x</b> 1 |
| 3 | Castor            | x5         |
| 4 | Control Mechanism | <b>x</b> 1 |
| 5 | Chair Body        | <b>x1</b>  |