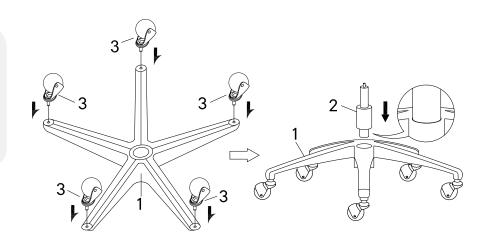

## Step 1

| COMPONENTS   |                             |                |  |  |  |
|--------------|-----------------------------|----------------|--|--|--|
| <b>1</b> 2 3 | Base Cylinder Column Castor | x1<br>x1<br>x5 |  |  |  |
|              |                             |                |  |  |  |