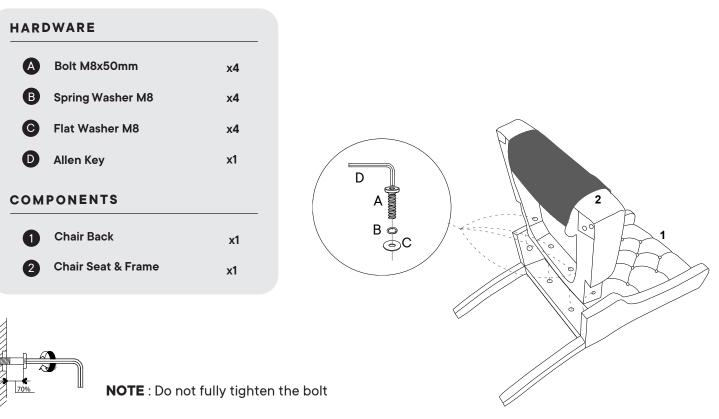

#### Provided hardware:

| A | 0)1111111111 | Bolt M8x50mm     | x8 |
|---|--------------|------------------|----|
| в | $\bigcirc$   | Spring Washer M8 | x8 |
| с | $\bigcirc$   | Flat Washer M8   | x8 |
| D |              | Allen Key        | x1 |

### Step 1