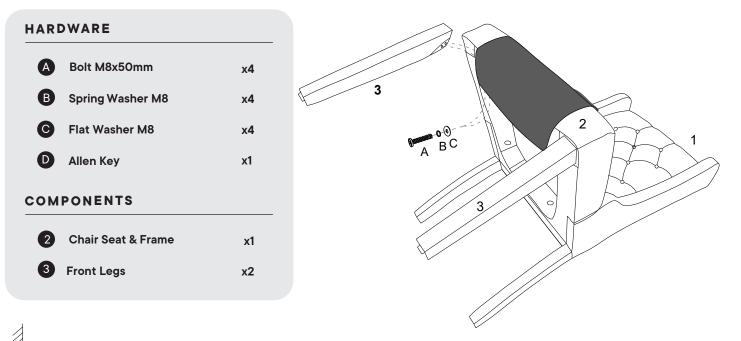

#### Provided hardware:

| A | 0)1111111111 | Bolt M8x50mm     | x8 |
|---|--------------|------------------|----|
| в | $\bigcirc$   | Spring Washer M8 | x8 |
| с | $\bigcirc$   | Flat Washer M8   | x8 |
| D |              | Allen Key        | x1 |

# Step 2