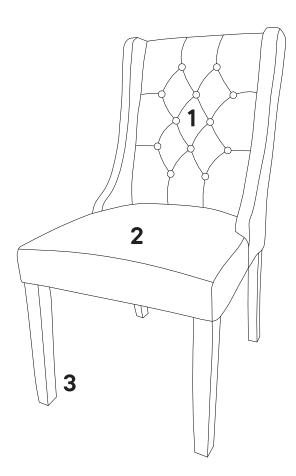

#### Furniture components:

| 1 | Chair Back         | x1 |
|---|--------------------|----|
| 2 | Chair Seat & Frame | x1 |
| 3 | Front Legs         | x2 |