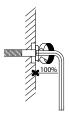

## Step 3

**NOTE :**To assist with leveling the chair, place a heavy object or have an adult sit on the Chair Seat (1) to pressure the chair for leveling and fully tighten all bolts with Allen Key (D) to secure all legs.