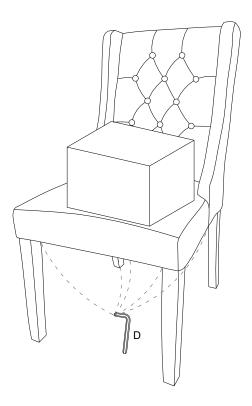

## Step 3

**NOTE :**To assist with leveling the chair, place a heavy object or have an adult sit on the Chair Seat (1) to pressure the chair for leveling and fully tighten all bolts with Allen Key (D) to secure all legs.