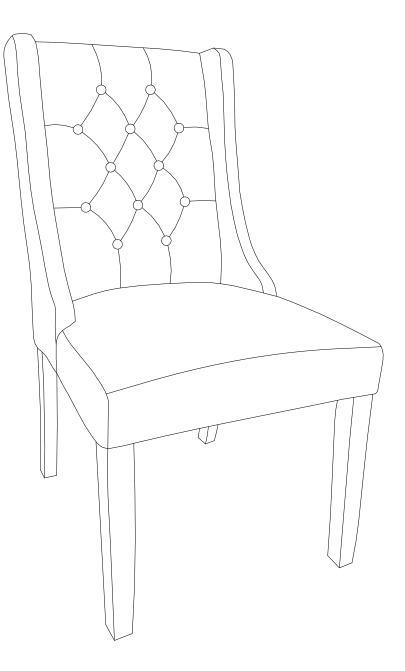

#### Furniture components:

| 1 | Chair Back         | x1 |
|---|--------------------|----|
| 2 | Chair Seat & Frame | x1 |
| 3 | Front Legs         | x2 |