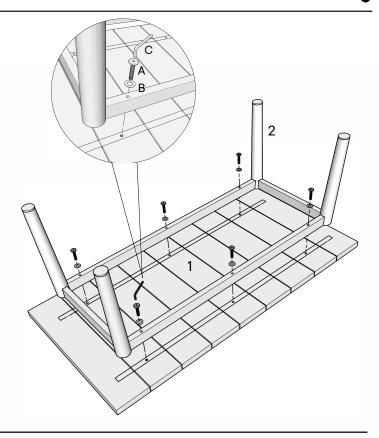

### Step 1

| HARD       | OWARE               |    |  |  |  |
|------------|---------------------|----|--|--|--|
| A          | JCBC Bolt M8 x 60mm | x6 |  |  |  |
| B          | Flat Washer M8      | x6 |  |  |  |
| COMPONENTS |                     |    |  |  |  |
| 1          | Table Top           | x1 |  |  |  |
| 2          | Table Base          | x1 |  |  |  |
| τοοι       | .\$                 |    |  |  |  |
| C          | Allen Key           | x1 |  |  |  |