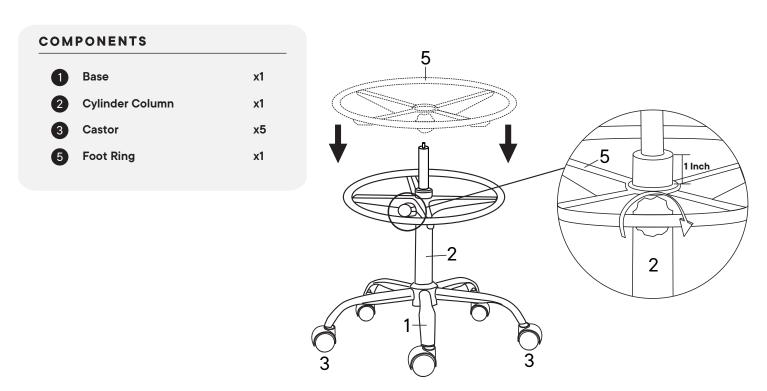

## Furniture components:

| 1 | Base                        | x1 |
|---|-----------------------------|----|
| 2 | Cylinder Column             | х1 |
| 3 | Castor                      | х5 |
| 4 | Back With Control Mechanism | x1 |
| 5 | Foot Ring                   | х1 |

## Step 2