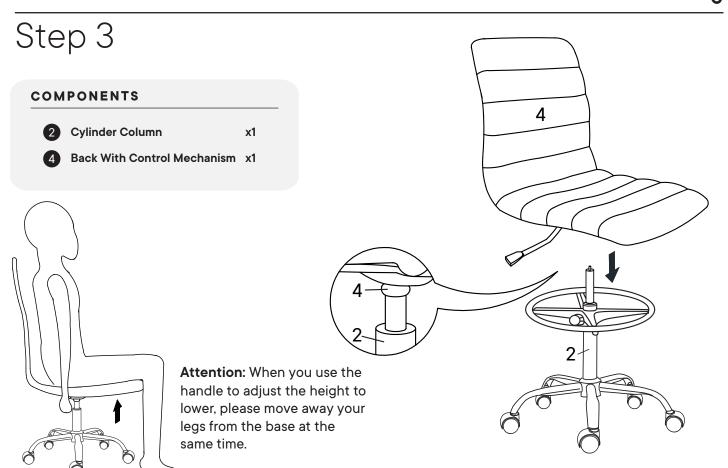

## Furniture components:

| 1 | Base                        | x1 |
|---|-----------------------------|----|
| 2 | Cylinder Column             | х1 |
| 3 | Castor                      | х5 |
| 4 | Back With Control Mechanism | x1 |
| 5 | Foot Ring                   | х1 |