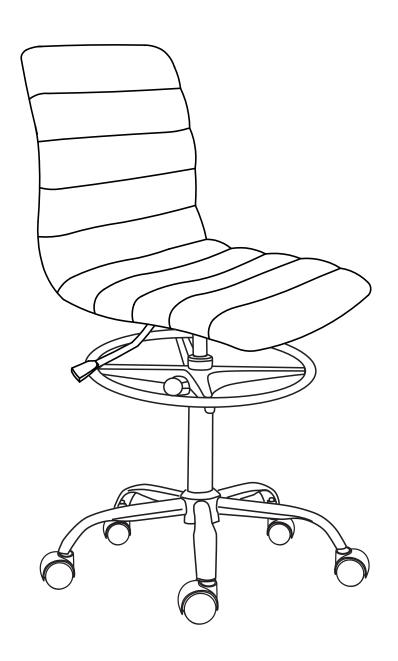

## Furniture components:

| 1 | Base                        | x1 |
|---|-----------------------------|----|
| 2 | Cylinder Column             | х1 |
| 3 | Castor                      | х5 |
| 4 | Back With Control Mechanism | x1 |
| 5 | Foot Ring                   | х1 |