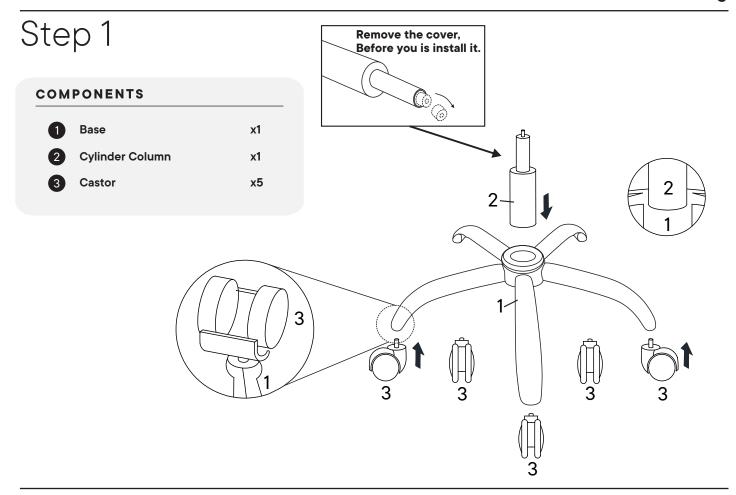

## Furniture components:

| 1 | Base                        | x1 |
|---|-----------------------------|----|
| 2 | Cylinder Column             | х1 |
| 3 | Castor                      | х5 |
| 4 | Back With Control Mechanism | x1 |
| 5 | Foot Ring                   | х1 |