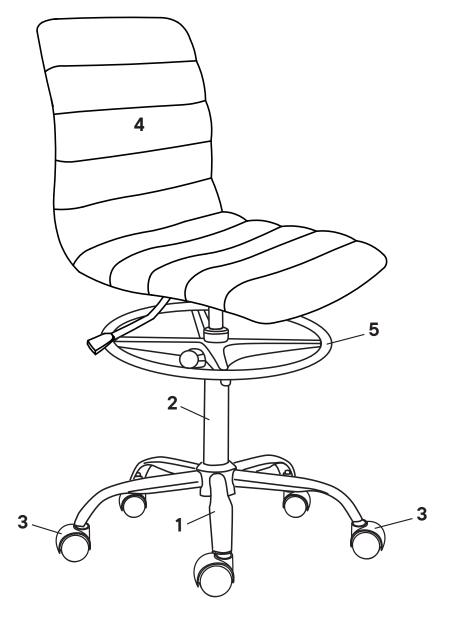

## Furniture components:

| 1 | Base                        | x1 |
|---|-----------------------------|----|
| 2 | Cylinder Column             | х1 |
| 3 | Castor                      | х5 |
| 4 | Back With Control Mechanism | x1 |
| 5 | Foot Ring                   | х1 |