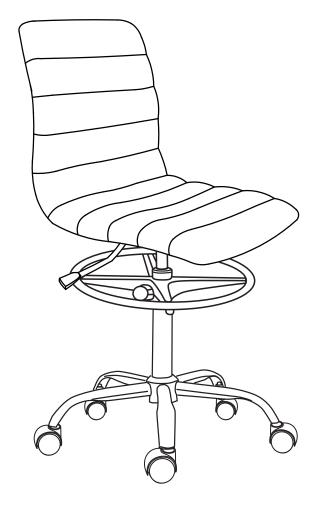

ling the product.

Keep all components and packaging out of reach of children or animals to avoid risk of choking or suffocation.

## Furniture components:

| 1 | Base                        | x1 |
|---|-----------------------------|----|
| 2 | Cylinder Column             | х1 |
| 3 | Castor                      | х5 |
| 4 | Back With Control Mechanism | x1 |
| 5 | Foot Ring                   | х1 |





## Step 2





## Great job!

Your office chair is complete and ready to enjoy.

#### CARING FOR YOUR ITEM

Indoor use only.

Not contract grade.

Clean using a non-abrasive cloth and a mild cleaner.

Never use harsh chemicals, as they could damage the finish or integrity of the item.

#### CONNECT WITH US! (6) (7)







Tag us @modway\_furniture and #modway for a chance to be featured.