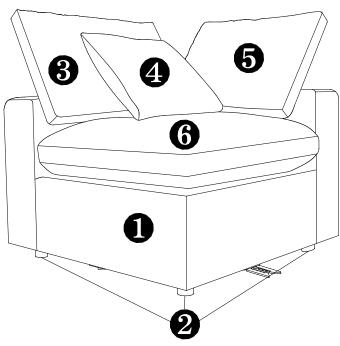

## Components:

х4

**x**1

- 1. Sofa Body x1
- 2. Sofa Leg
- 3. Long Back Cushion
- x1

- 4.Pillow x1
- 5. Short Back Cushion

6. Seat Cushion

## STEP 3:

- 1. Carefully turn over the assembled Sofa Body (1) and Sofa Legs (2).
- 2. Carefully put 1 piece of Long Back Cushion (3), Pillow (4), Short Back Cushion (5) and Seat Cushion (6) to the assembled Sofa Body (1) and Sofa Legs (2) as shown.