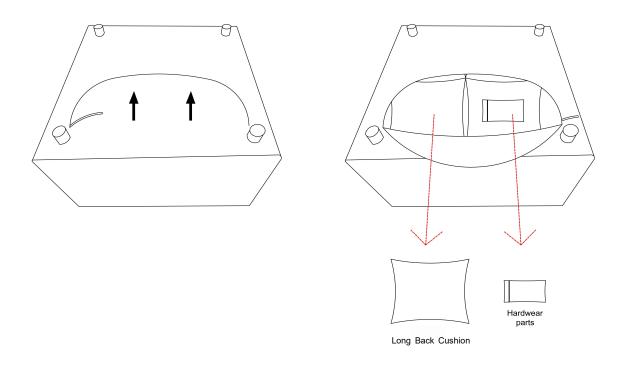

## STEP 1:

Please put Sofa Body (1) upside down on a carpeted or padded surface.

Open the bottom cover, the locate the pillow and hardwear parts