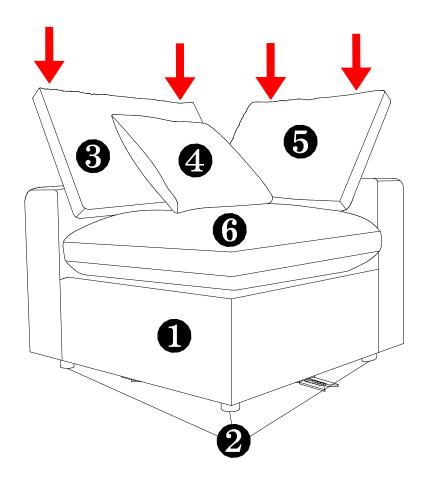

## Components:

х4

**x**1

- 1. Sofa Body x1
- 2. Sofa Leg
- 3. Long Back Cushion
- x1

- 4.Pillow x1
- 5. Short Back Cushion

6. Seat Cushion

## STEP 3:

- 1. Carefully turn over the assembled Sofa Body (1) and Sofa Legs (2).
- 2. Carefully put 1 piece of Long Back Cushion (3), Pillow (4), Short Back Cushion (5) and Seat Cushion (6) to the assembled Sofa Body (1) and Sofa Legs (2) as shown.