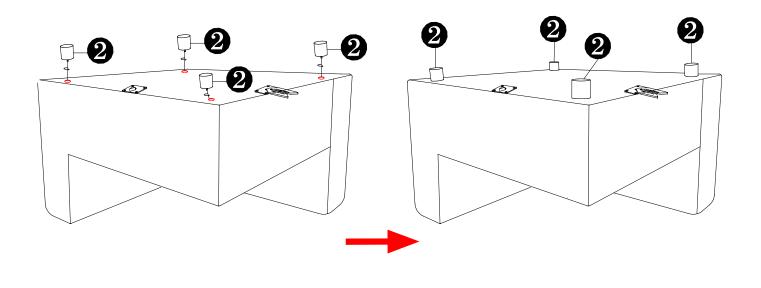

## STEP 2:

Tighten 4 pieces of Sofa Legs (2) to the bottom of the Sofa Body (1) clockwise by hand as shown.