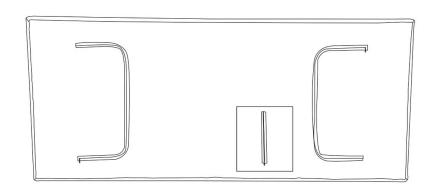

# Step 1

| COMPONENTS |            |    |  |
|------------|------------|----|--|
| 4          | Sofa Body  | x1 |  |
| 6          | Corner Leg | x4 |  |
| 6          | Middle Leg | x1 |  |

Unzip the bottom facing pocket to locate 4pcs Corner Legs (5), Middle leg (6), Pillow cushions(2) & hardware pack.

corner legs, middle leg and hardware inside