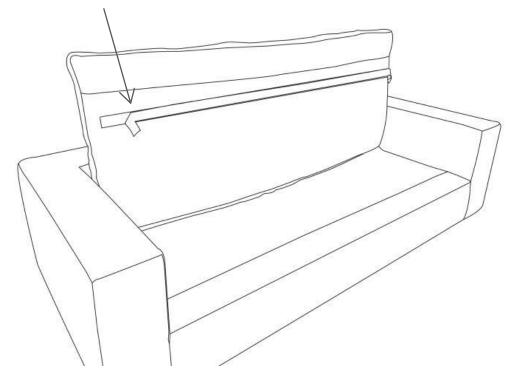

# Step 3

| x2 |
|----|
| x4 |
| x1 |
|    |

Note: Please remove the protection film on the velcro.