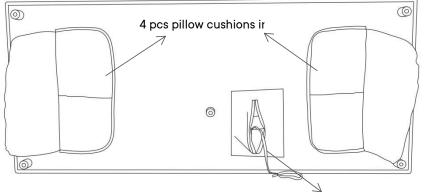

# Step 1

| COMPONENTS |            |    |  |
|------------|------------|----|--|
| 4          | Sofa Body  | x1 |  |
| 6          | Corner Leg | x4 |  |
| 6          | Middle Leg | x1 |  |

Unzip the bottom facing pocket to locate 4pcs Corner Legs (5), Middle leg (6), Pillow cushions(2) & hardware pack.