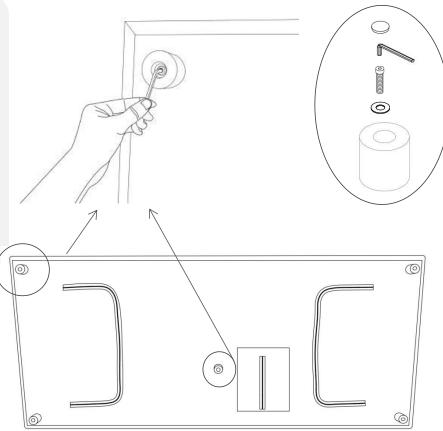

# Step 1

| COMPONENTS |            |    |  |
|------------|------------|----|--|
| 4          | Sofa Body  | x1 |  |
| 6          | Corner Leg | x4 |  |
| 6          | Middle Leg | x1 |  |

Unzip the bottom facing pocket to locate 4pcs Corner Legs (5), Middle leg (6), Pillow cushions(2) & hardware pack.

corner legs, middle leg and hardware inside