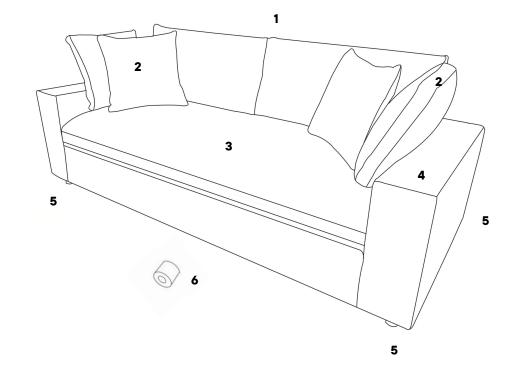

#### Furniture components:

| 1 | Back Cushion   | x2 |
|---|----------------|----|
| 2 | Pillow Cushion | x4 |
| 3 | Seat Cushion   | x1 |
| 4 | Sofa Body      | x1 |
| 5 | Corner Leg     | x4 |
| 6 | Middle Leg     | x1 |