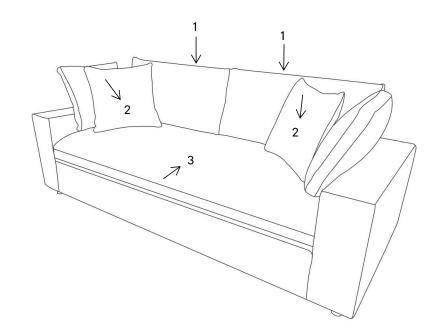

# Step 2

#### Furniture components:

| 1 | Back Cushion   | x2 |
|---|----------------|----|
| 2 | Pillow Cushion | x4 |
| 3 | Seat Cushion   | x1 |
| 4 | Sofa Body      | x1 |
| 5 | Corner Leg     | x4 |
| 6 | Middle Leg     | x1 |