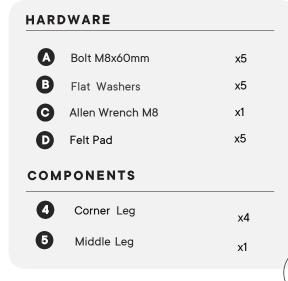

#### Provided hardware:

| Α | (e) )]]]]]]]]] | Bolt M8x60mm    | x4 |
|---|----------------|-----------------|----|
| В | 0              | Flat Washer     | x4 |
| С |                | Allen Wrench M8 | x1 |
| D |                | Felt Pad        | x4 |

# Step 1

| COMPONENTS |            |    |  |
|------------|------------|----|--|
| 4          | Sofa Body  | x1 |  |
| 6          | Corner Leg | x4 |  |
| 6          | Middle Leg | x1 |  |

Unzip the bottom facing pocket to locate 4pcs Corner Legs (5), Middle leg (6), Pillow cushions(2) & hardware pack.