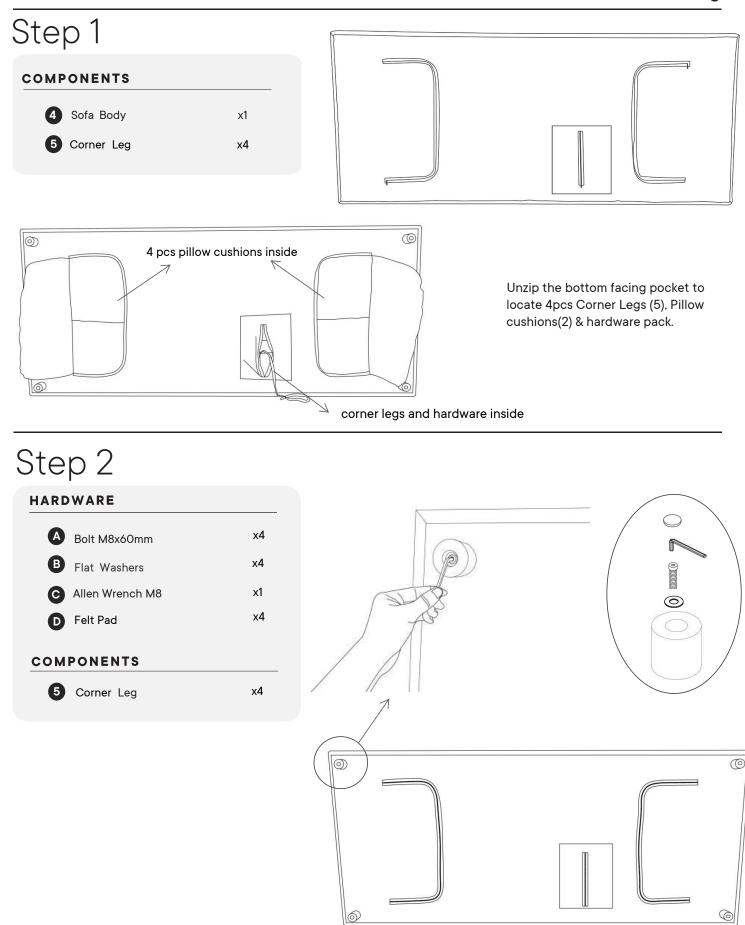

### Furniture components:

| 1 | Back Cushion   | x2 |
|---|----------------|----|
| 2 | Pillow Cushion | x4 |
| 3 | Seat Cushion   | x1 |
| 4 | Sofa Body      | x1 |
| 5 | Corner Leg     | x4 |

#### Provided hardware:

Wait!

Missing parts or hardware? Need assistance? Contact us before returning your item. We're here to help! 609.256.9000 • cs@modway.com