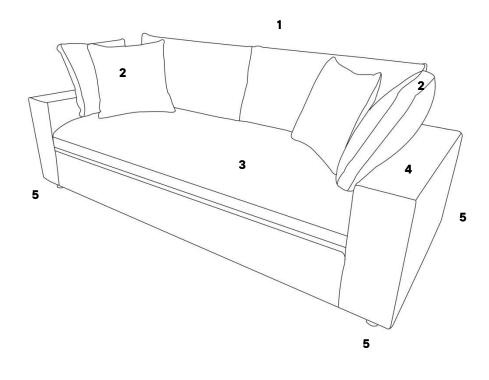

### Furniture components:

| 1 | Back Cushion   | x2 |
|---|----------------|----|
| 2 | Pillow Cushion | x4 |
| 3 | Seat Cushion   | x1 |
| 4 | Sofa Body      | x1 |
| 5 | Corner Leg     | x4 |