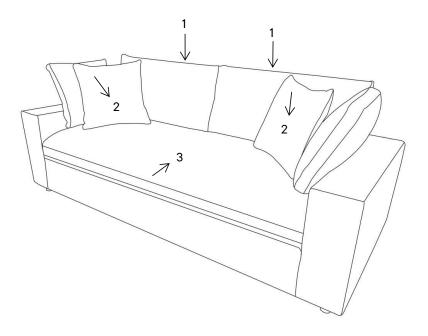

### Furniture components:

| 1 | Back Cushion   | x2 |
|---|----------------|----|
| 2 | Pillow Cushion | x4 |
| 3 | Seat Cushion   | x1 |
| 4 | Sofa Body      | x1 |
| 5 | Corner Leg     | x4 |