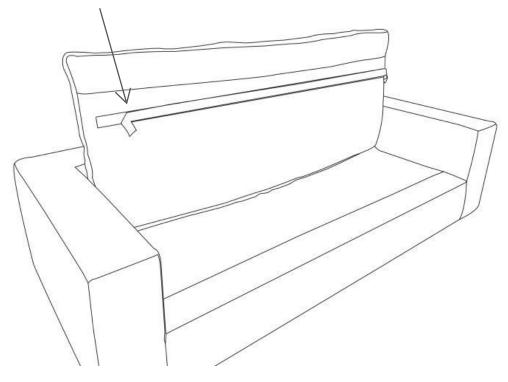

# Step 3

#### COMPONENTS

Note: Please remove the protection film on the velcro.