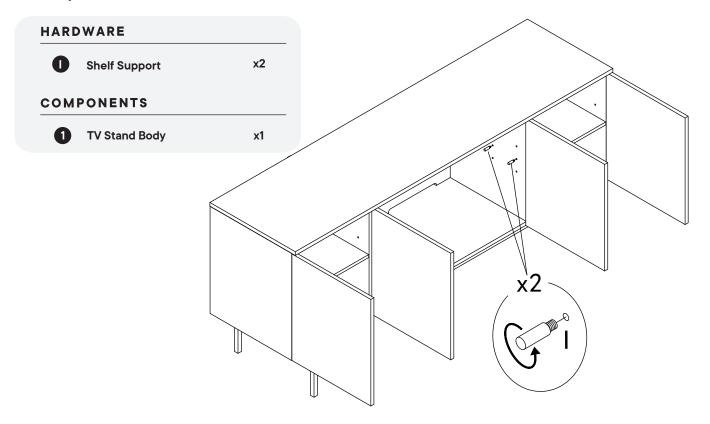

### Furniture components:

| 1 | TV Stand Body | x1        |
|---|---------------|-----------|
| 2 | Leg           | <b>x2</b> |
| 3 | Apron         | x1        |
| 4 | Long Shelf    | x1        |
| 5 | Short Shelf   | x2        |
| 6 | Back Panel    | x2        |

### Provided hardware:

| A |        | Anti Tipping 150x28x3mm | x2  |
|---|--------|-------------------------|-----|
| В |        | Bolt M6 x 15mm          | х8  |
| С |        | Flat Washer M6 x 16mm   | х8  |
| D |        | Allen Key M4            | x1  |
| E |        | Push to Open Latch      | x4  |
| F | an and | Wall Anchor             | x2  |
| G |        | Bolt M8 x 40mm          | х8  |
| Н |        | Allen Key M5            | х1  |
| I |        | Shelf Support           | x12 |
| J | (0)    | Flat Washer M8 x 18mm   | х8  |