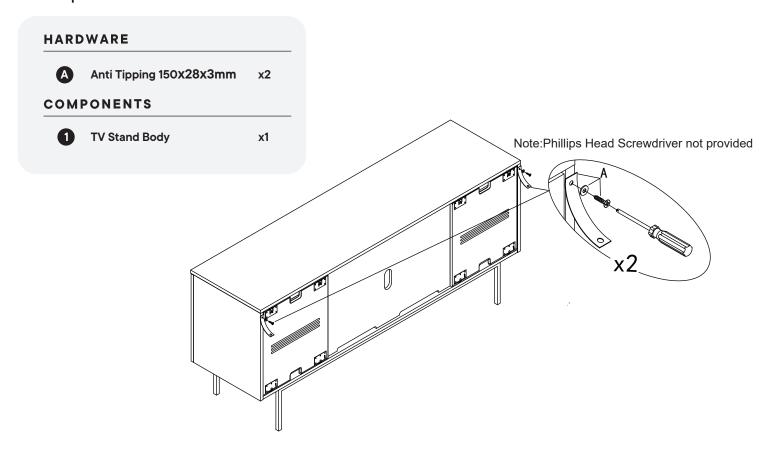

### Provided hardware:

| A |        | Anti Tipping 150x28x3mm | x2  |
|---|--------|-------------------------|-----|
| В |        | Bolt M6 x 15mm          | х8  |
| С |        | Flat Washer M6 x 16mm   | х8  |
| D |        | Allen Key M4            | x1  |
| E |        | Push to Open Latch      | x4  |
| F | an and | Wall Anchor             | x2  |
| G |        | Bolt M8 x 40mm          | х8  |
| Н |        | Allen Key M5            | х1  |
| I |        | Shelf Support           | x12 |
| J | (0)    | Flat Washer M8 x 18mm   | х8  |

### What you need:

Missing parts or hardware? Need assistance? Contact us before returning your item. We're here to help! 609.256.9000 • cs@modway.com

Step 12

| HARD       | WARE                    |           |  |  |
|------------|-------------------------|-----------|--|--|
| A          | Anti Tipping 150x28x3mm | x2        |  |  |
| •          | Wall Anchor             | <b>x2</b> |  |  |
| COMPONENTS |                         |           |  |  |
| 0          | TV Stand Body           | x1        |  |  |