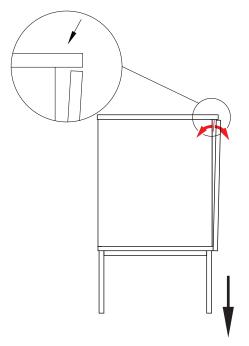

### Question 3

How to adjust the door gap at side with screw adjustment?

Turn left the adjuster properly until door is balanced

### Question 4

How to adjust the door gap at at front with screw adjustment?

Turn right middle bolt adjuster properly until door is balanced

Turn right middle bolt adjuster properly until door is balanced