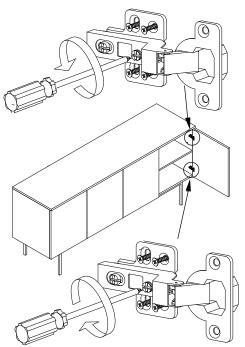

### Guide to hinges adjustment facilities

Warning: To ensure all hinges continue to work smoothly, pls check them regularly and adjust them necessary.

### Question 1

How to adjust the two door are not aligned and lower with screw adjustment?

Turn left middle bolt adjuster properly until door is balanced

Turn right middle bolt adjuster properly until door is balanced

#### Question 2

How to adjust the two door are not aligned and higher with screw adjustment?

Turn right middle bolt adjuster properly until door is balanced

Turn left middle bolt adjuster properly until door is balanced