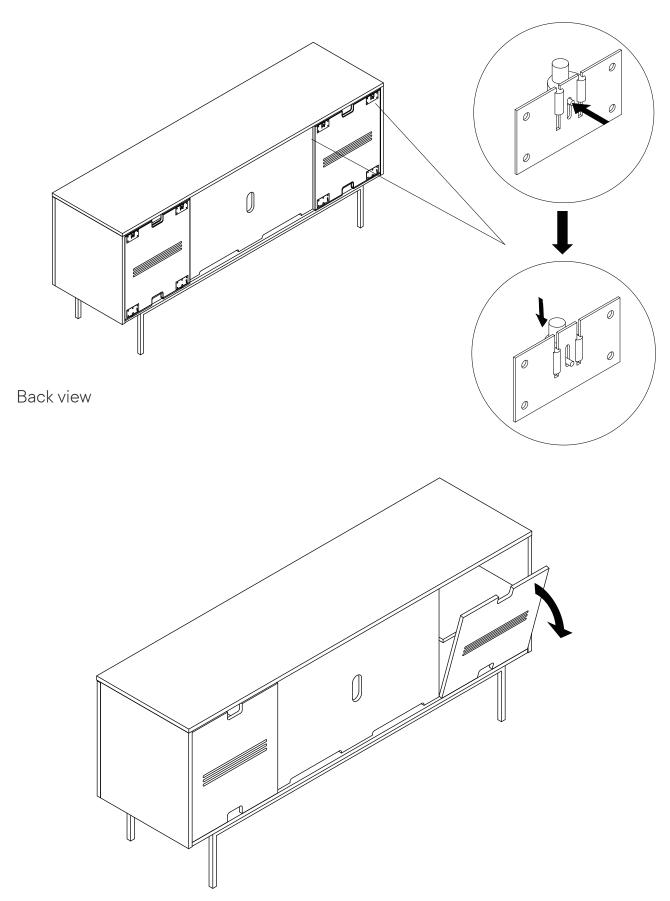

hor             | x2  |
| G |        | Bolt M8 x 40mm          | х8  |
| Н |        | Allen Key M5            | х1  |
| I |        | Shelf Support           | x12 |
| J | (0)    | Flat Washer M8 x 18mm   | х8  |



### What you need:





Missing parts or hardware? Need assistance? Contact us before returning your item. We're here to help! 609.256.9000 • cs@modway.com























Step 12



| HARD       | WARE                    |           |  |  |
|------------|-------------------------|-----------|--|--|
| A          | Anti Tipping 150x28x3mm | x2        |  |  |
| •          | Wall Anchor             | <b>x2</b> |  |  |
| COMPONENTS |                         |           |  |  |
| 0          | TV Stand Body           | x1        |  |  |



## Guide to dismantle the back panel



## Guide to adjust the shelf height





Open the door and pull out the shelf





### Guide to hinges adjustment facilities

Warning: To ensure all hinges continue to work smoothly, pls check them regularly and adjust them necessary.

### Question 1

How to adjust the two door are not aligned and lower with screw adjustment?



Turn left middle bolt adjuster properly until door is balanced



Turn right middle bolt adjuster properly until door is balanced

#### Question 2

How to adjust the two door are not aligned and higher with screw adjustment?



Turn right middle bolt adjuster properly until door is balanced



Turn left middle bolt adjuster properly until door is balanced

## Guide to hinges adjustment facilities

Warning: To ensure all hinges continue to work smoothly, pls check