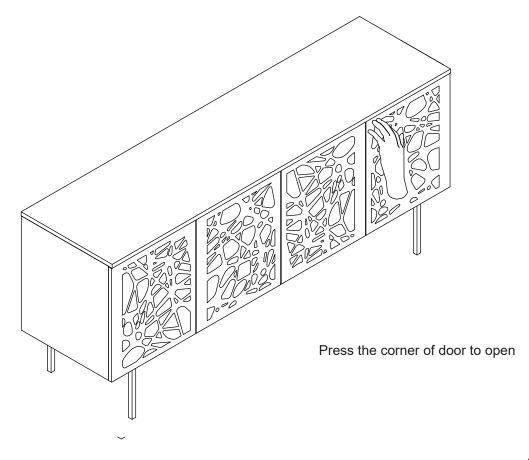

### What you need:

Missing parts or hardware? Need assistance? Contact us before returning your item. We're here to help! 609.256.9000 • cs@modway.com

Step 12

| HARD       | WARE                    |           |  |  |
|------------|-------------------------|-----------|--|--|
| A          | Anti Tipping 150x28x3mm | x2        |  |  |
| •          | Wall Anchor             | <b>x2</b> |  |  |
| COMPONENTS |                         |           |  |  |
| 0          | TV Stand Body           | x1        |  |  |