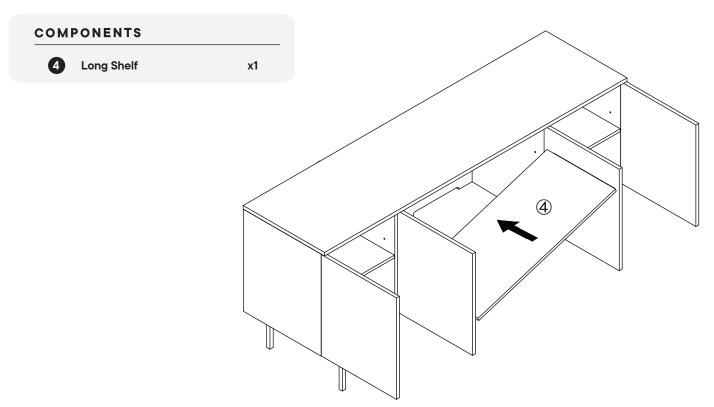

### Furniture components:

| 1 | TV Stand Body | x1        |
|---|---------------|-----------|
| 2 | Leg           | <b>x2</b> |
| 3 | Apron         | x1        |
| 4 | Long Shelf    | x1        |
| 5 | Short Shelf   | x2        |
| 6 | Back Panel    | x2        |