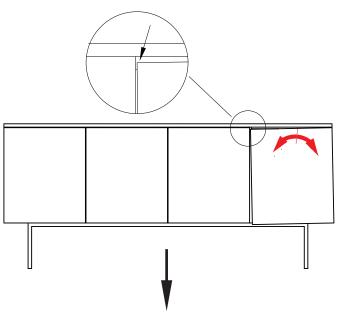

### Guide to hinges adjustment facilities

Warning: To ensure all hinges continue to work smoothly, pls check them regularly and adjust them necessary.

### Question 1

How to adjust the two door are not aligned and lower with screw adjustment?

Turn left middle bolt adjuster properly until door is balanced

Turn right middle bolt adjuster properly until door is balanced

#### Question 2

How to adjust the two door are not aligned and higher with screw adjustment?

Turn right middle bolt adjuster properly until door is balanced

Turn left middle bolt adjuster properly until door is balanced