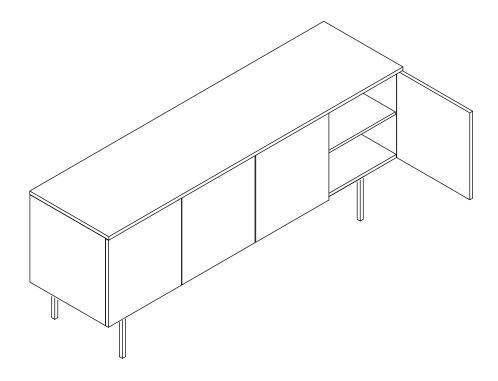

Bolt M8 x 40mm          | х8  |
| Н |        | Allen Key M5            | х1  |
| I |        | Shelf Support           | x12 |
| J | (0)    | Flat Washer M8 x 18mm   | х8  |



### What you need:





Missing parts or hardware? Need assistance? Contact us before returning your item. We're here to help! 609.256.9000 • cs@modway.com























Step 12



| HARD       | WARE                    |           |  |  |
|------------|-------------------------|-----------|--|--|
| A          | Anti Tipping 150x28x3mm | x2        |  |  |
| •          | Wall Anchor             | <b>x2</b> |  |  |
| COMPONENTS |                         |           |  |  |
| 0          | TV Stand Body           | x1        |  |  |



## Guide to dismantle the back panel



## Guide to adjust the shelf height





Open the door and pull out the shelf





### Guide to hinges adjustment facilities

Warning: To ensure all hinges continue to work smoothly, pls check them regularly and adjust them necessary.

### Question 1

How to adjust the two door are not aligned and lower with screw adjustment?



Turn left middle bolt adjuster properly until door is balanced



Turn right middle bolt adjuster properly until door is balanced

#### Question 2

How to adjust the two door are not aligned and higher with screw adjustment?



Turn right middle bolt adjuster properly until door is balanced



Turn left middle bolt adjuster properly until door is balanced

## Guide to hinges adjustment facilities

Warning: To ensure all hinges continue to work smoothly, pls check them regularly and adjust them necessa