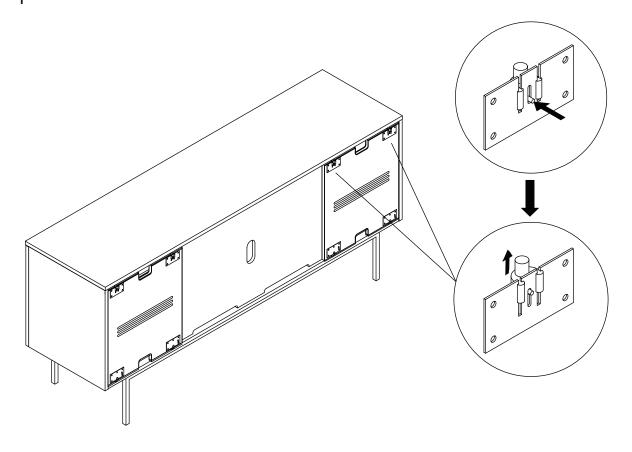

Shelf    | x1        |
| 5 | Short Shelf   | x2        |
| 6 | Back Panel    | x2        |

### Provided hardware:

| A |        | Anti Tipping 150x28x3mm | x2  |
|---|--------|-------------------------|-----|
| В |        | Bolt M6 x 15mm          | х8  |
| С |        | Flat Washer M6 x 16mm   | х8  |
| D |        | Allen Key M4            | x1  |
| E |        | Push to Open Latch      | x4  |
| F | an and | Wall Anchor             | x2  |
| G |        | Bolt M8 x 40mm          | х8  |
| Н |        | Allen Key M5            | х1  |
| I |        | Shelf Support           | x12 |
| J | (0)    | Flat Washer M8 x 18mm   | х8  |



### What you need:





Missing parts or hardware? Need assistance? Contact us before returning your item. We're here to help! 609.256.9000 • cs@modway.com























Step 12



| HARD       | WARE                    |           |  |  |
|------------|-------------------------|-----------|--|--|
| A          | Anti Tipping 150x28x3mm | x2        |  |  |
| •          | Wall Anchor             | <b>x2</b> |  |  |
| COMPONENTS |                         |           |  |  |
| 0          | TV Stand Body           | x1        |  |  |



## Guide to dismantle the back panel



## Guide to adjust the shelf height





Open the door and pull out the shelf





### Guide to hinges adjustment facilities

Warning: To ensure all hinges continue to work smoothly, pls check them regularly and adjust them necessary.

### Question 1

How to adjust the two door are not aligned and lower with screw adjustment?



Turn left middle bolt adjuster properly until