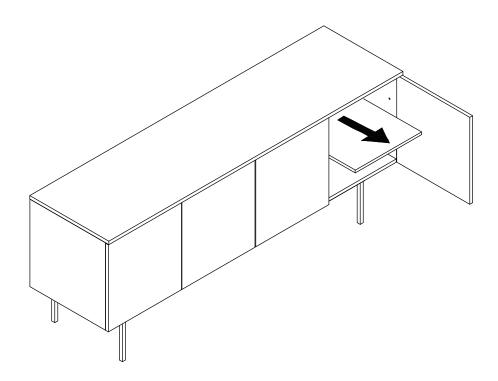

lt M8 x 40mm          | х8  |
| Н |        | Allen Key M5            | х1  |
| I |        | Shelf Support           | x12 |
| J | (0)    | Flat Washer M8 x 18mm   | х8  |



### What you need:





Missing parts or hardware? Need assistance? Contact us before returning your item. We're here to help! 609.256.9000 • cs@modway.com























Step 12



| HARD       | WARE                    |           |  |  |
|------------|-------------------------|-----------|--|--|
| A          | Anti Tipping 150x28x3mm | x2        |  |  |
| •          | Wall Anchor             | <b>x2</b> |  |  |
| COMPONENTS |                         |           |  |  |
| 0          | TV Stand Body           | x1        |  |  |



## Guide to dismantle the back panel



## Guide to adjust the shelf height





Open the door and pull out the shelf





### Guide to hinges adjustment facilities

Warning: To ensure all hinges continue to work smoothly, pls check them regularly and adjust them necessary.

### Question 1

How to adjust the two door are not aligned and lower with screw adjustment?



Turn left middle bolt adjuster properly until door is balanced



Turn right middle bolt adjuster properly until door is balanced

#### Question 2

How to adjust the two door are not aligned and higher with screw adjustment?



Turn right middle bolt adjuster properly until door is balanced



Turn left middle bolt adjuster properly until door is balanced

## Guide to hinges adjustment facilities

Warning: To ensure all hinges continue to work smoothly, pls check them regularly and adjust them necessary