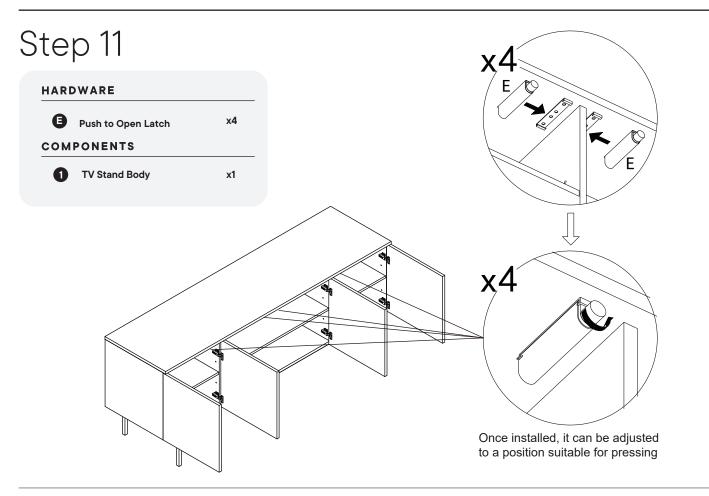

### Provided hardware:

| A |        | Anti Tipping 150x28x3mm | x2  |
|---|--------|-------------------------|-----|
| В |        | Bolt M6 x 15mm          | х8  |
| С |        | Flat Washer M6 x 16mm   | х8  |
| D |        | Allen Key M4            | x1  |
| E |        | Push to Open Latch      | x4  |
| F | an and | Wall Anchor             | x2  |
| G |        | Bolt M8 x 40mm          | х8  |
| Н |        | Allen Key M5            | х1  |
| I |        | Shelf Support           | x12 |
| J | (0)    | Flat Washer M8 x 18mm   | х8  |

### What you need:

Missing parts or hardware? Need assistance? Contact us before returning your item. We're here to help! 609.256.9000 • cs@modway.com

Step 12

| HARD       | WARE                    |           |  |  |
|------------|-------------------------|-----------|--|--|
| A          | Anti Tipping 150x28x3mm | x2        |  |  |
| •          | Wall Anchor             | <b>x2</b> |  |  |
| COMPONENTS |                         |           |  |  |
| 0          | TV Stand Body           | x1        |  |  |