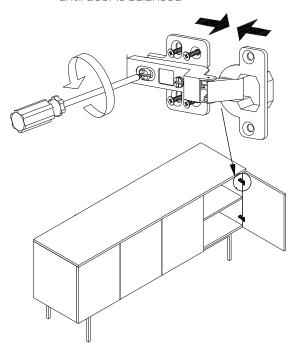

### Guide to hinges adjustment facilities

Warning: To ensure all hinges continue to work smoothly, pls check them regularly and adjust them necessary.

### Question 1

How to adjust the two door are not aligned and lower with screw adjustment?

Turn left middle bolt adjuster properly until door is balanced

Turn right middle bolt adjuster properly until door is balanced

#### Question 2

How to adjust the two door are not aligned and higher with screw adjustment?

Turn right middle bolt adjuster properly until door is balanced

Turn left middle bolt adjuster properly until door is balanced