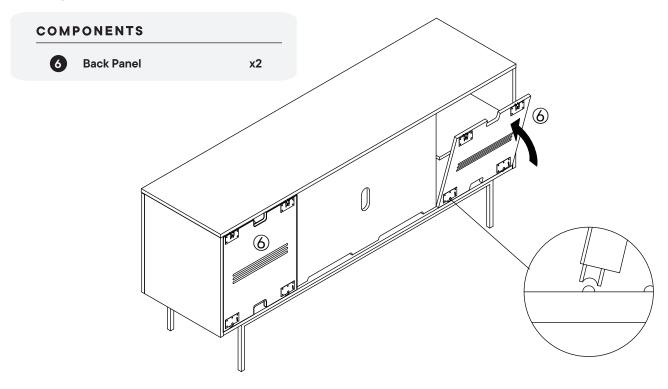

ng Shelf    | x1        |
| 5 | Short Shelf   | x2        |
| 6 | Back Panel    | x2        |

### Provided hardware:

| A |        | Anti Tipping 150x28x3mm | x2  |
|---|--------|-------------------------|-----|
| В |        | Bolt M6 x 15mm          | х8  |
| С |        | Flat Washer M6 x 16mm   | х8  |
| D |        | Allen Key M4            | x1  |
| E |        | Push to Open Latch      | x4  |
| F | an and | Wall Anchor             | x2  |
| G |        | Bolt M8 x 40mm          | х8  |
| Н |        | Allen Key M5            | х1  |
| I |        | Shelf Support           | x12 |
| J | (0)    | Flat Washer M8 x 18mm   | х8  |



### What you need:





Missing parts or hardware? Need assistance? Contact us before returning your item. We're here to help! 609.256.9000 • cs@modway.com























Step 12



| HARD       | WARE                    |           |  |  |
|------------|-------------------------|-----------|--|--|
| A          | Anti Tipping 150x28x3mm | x2        |  |  |
| •          | Wall Anchor             | <b>x2</b> |  |  |
| COMPONENTS |                         |           |  |  |
| 0          | TV Stand Body           | x1        |  |  |



## Guide to dismantle the back panel



## Guide to adjust the shelf height





Open the door and pull out the shelf





### Guide to hinges adjustment facilities

Warning: To ensure all hinges continue to work smoothly, pls check them regularly and adjust them necessary.

### Question 1

How to adjust the two door are not aligned and lower with screw adjustment?



Turn left middle bolt adjuster properly unt