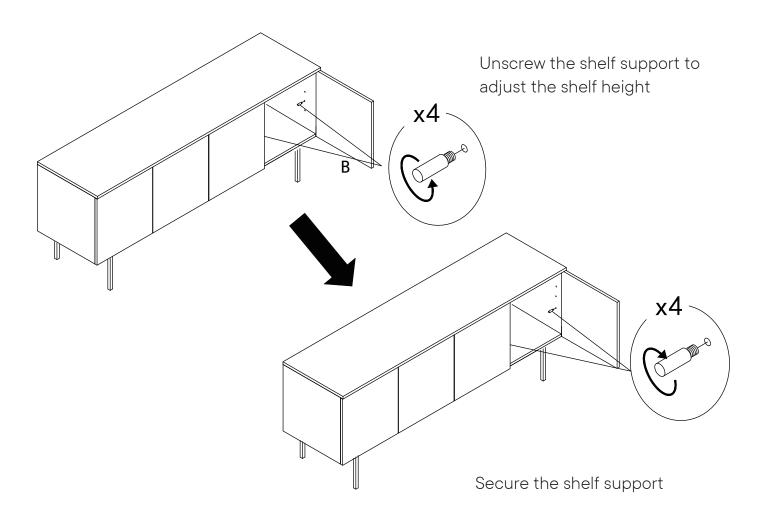

| Allen Key M5            | х1  |
| I |        | Shelf Support           | x12 |
| J | (0)    | Flat Washer M8 x 18mm   | х8  |



### What you need:





Missing parts or hardware? Need assistance? Contact us before returning your item. We're here to help! 609.256.9000 • cs@modway.com























Step 12



| HARD       | WARE                    |           |  |  |
|------------|-------------------------|-----------|--|--|
| A          | Anti Tipping 150x28x3mm | x2        |  |  |
| •          | Wall Anchor             | <b>x2</b> |  |  |
| COMPONENTS |                         |           |  |  |
| 0          | TV Stand Body           | x1        |  |  |



## Guide to dismantle the back panel



## Guide to adjust the shelf height





Open the door and pull out the shelf





### Guide to hinges adjustment facilities

Warning: To ensure all hinges continue to work smoothly, pls check them regularly and adjust them necessary.

### Question 1

How to adjust the two door are not aligned and lower with screw adjustment?



Turn left middle bolt adjuster properly until door is balanced



Turn right middle bolt adjuster properly until door is balanced

#### Question 2

How to adjust the two door are not aligned and higher with screw adjustment?



Turn right middle bolt adjuster properly until door is balanced



Turn left middle bolt adjuster properly until door is balanced

## Guide to hinges adjustment facilities

Warning: To ensure all hinges continue to work smoothly, pls check them regularly and adjust them necessary.

### Question 3

How to adjust the doo