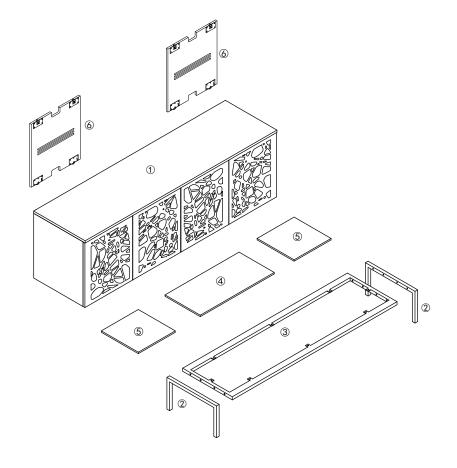

### Furniture components:

| 1 | TV Stand Body | x1        |
|---|---------------|-----------|
| 2 | Leg           | <b>x2</b> |
| 3 | Apron         | x1        |
| 4 | Long Shelf    | x1        |
| 5 | Short Shelf   | x2        |
| 6 | Back Panel    | x2        |