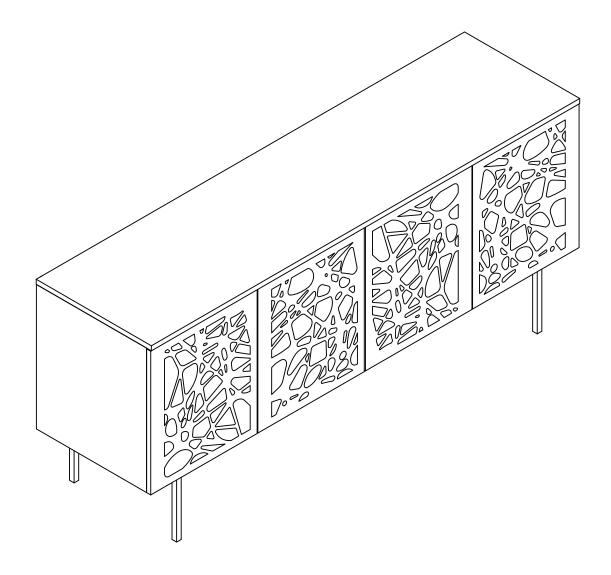

### **ASSEMBLY INSTRUCTIONS**

EEI-4767



#### **Questions? Contact us!**

609.256.9000 • cs@modway.com www.modway.com



## Let's get started!





Read through all of the instructions before starting



Approx. 60 minutes assembly time



2 people recommended for assembly



Care instructions are listed in the last step of this manual



Make sure you have all parts and components before discarding any packing materials Only use hand tools to assemble this item. Do not use power tools. Do not tighten bolts or screws completely until all hardware is lined up and inserted into the holes.

Do not over-tighten screws and bolts to avoid stripping the hardware or cracking the item.

Assemble your item on a flat, carpeted area, with plenty of space to work. This will prevent damage and scratches to your floors or the item while you'r