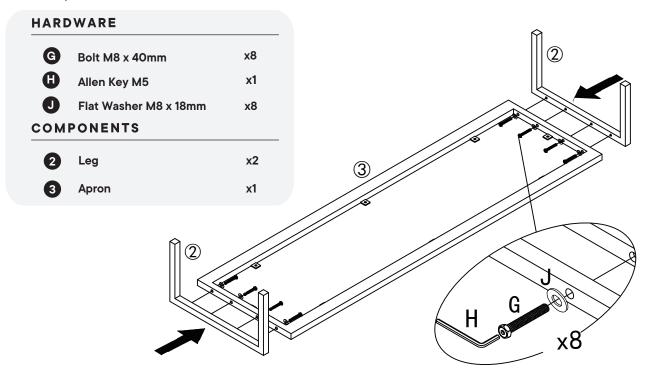

### Provided hardware:

| A |        | Anti Tipping 150x28x3mm | x2  |
|---|--------|-------------------------|-----|
| В |        | Bolt M6 x 15mm          | х8  |
| С |        | Flat Washer M6 x 16mm   | х8  |
| D |        | Allen Key M4            | x1  |
| E |        | Push to Open Latch      | x4  |
| F | an and | Wall Anchor             | x2  |
| G |        | Bolt M8 x 40mm          | х8  |
| Н |        | Allen Key M5            | х1  |
| I |        | Shelf Support           | x12 |
| J | (0)    | Flat Washer M8 x 18mm   | х8  |