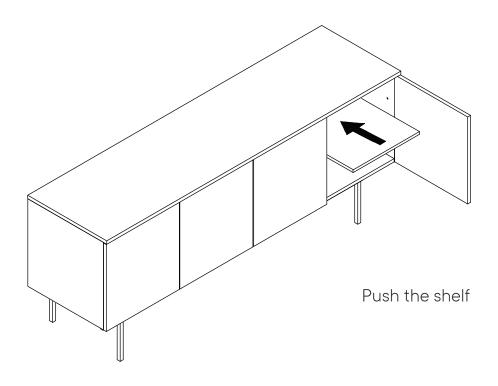

| Allen Key M5            | х1  |
| I |        | Shelf Support           | x12 |
| J | (0)    | Flat Washer M8 x 18mm   | х8  |



### What you need:





Missing parts or hardware? Need assistance? Contact us before returning your item. We're here to help! 609.256.9000 • cs@modway.com























Step 12



| HARD       | WARE                    |           |  |  |
|------------|-------------------------|-----------|--|--|
| A          | Anti Tipping 150x28x3mm | x2        |  |  |
| •          | Wall Anchor             | <b>x2</b> |  |  |
| COMPONENTS |                         |           |  |  |
| 0          | TV Stand Body           | x1        |  |  |



## Guide to dismantle the back panel



## Guide to adjust the shelf height





Open the door and pull out the shelf





### Guide to hinges adjustment facilities

Warning: To ensure all hinges continue to work smoothly, pls check them regularly and adjust them necessary.

### Question 1

How to adjust the two door are not aligned and lower with screw adjustment?



Turn left middle bolt adjuster properly until door is balanced



Turn right middle bolt adjuster properly until door is balanced

#### Question 2

How to adjust the two door are not aligned and higher with screw adjustment?



Turn right middle bolt adjuster properly until door is balanced



Turn left middle bolt adjuster properly until door is balanced

## Guide to hinges adjustment facilities

Warning: To ensure all hinges continue to work smoothly, pls check them regularly and adjust them necessary.

### Question 3

How to adjust the door