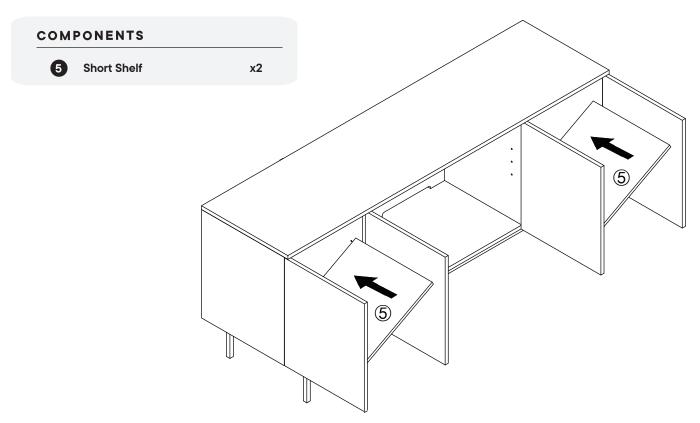

### Furniture components:

| 1 | TV Stand Body | x1        |
|---|---------------|-----------|
| 2 | Leg           | <b>x2</b> |
| 3 | Apron         | x1        |
| 4 | Long Shelf    | x1        |
| 5 | Short Shelf   | x2        |
| 6 | Back Panel    | x2        |

## Guide to adjust the shelf height

Open the door and pull out the shelf