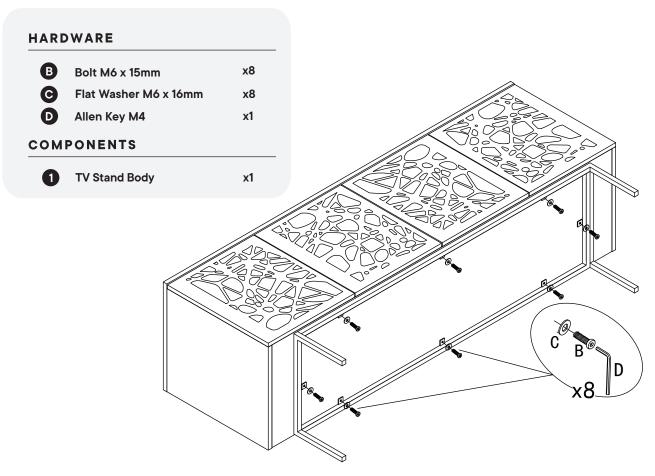

### Provided hardware:

| A |        | Anti Tipping 150x28x3mm | x2  |
|---|--------|-------------------------|-----|
| В |        | Bolt M6 x 15mm          | х8  |
| С |        | Flat Washer M6 x 16mm   | х8  |
| D |        | Allen Key M4            | x1  |
| E |        | Push to Open Latch      | x4  |
| F | an and | Wall Anchor             | x2  |
| G |        | Bolt M8 x 40mm          | х8  |
| Н |        | Allen Key M5            | х1  |
| I |        | Shelf Support           | x12 |
| J | (0)    | Flat Washer M8 x 18mm   | х8  |