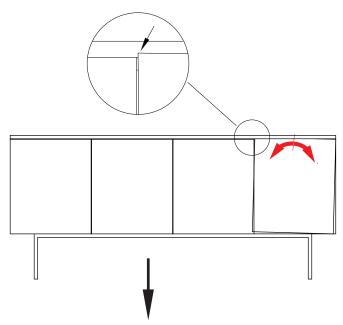

## Guide to hinges adjustment facilities

Warning: To ensure all hinges continue to work smoothly, pls check them regularly and adjust them necessary.

### Question 3

How to adjust the door gap at side with screw adjustment?

Turn left the adjuster properly until door is balanced

### Question 4

How to adjust the door gap at at front with screw adjustment?

Turn right middle bolt adjuster properly until door is balanced

Turn right middle bolt adjuster properly until door is balanced