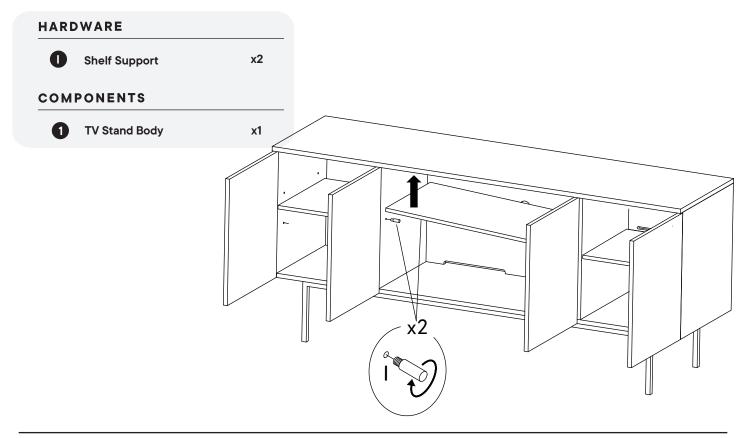

### Furniture components:

| 1 | TV Stand Body | x1        |
|---|---------------|-----------|
| 2 | Leg           | <b>x2</b> |
| 3 | Apron         | x1        |
| 4 | Long Shelf    | x1        |
| 5 | Short Shelf   | x2        |
| 6 | Back Panel    | x2        |

### Provided hardware:

| A |        | Anti Tipping 150x28x3mm | x2  |
|---|--------|-------------------------|-----|
| В |        | Bolt M6 x 15mm          | х8  |
| С |        | Flat Washer M6 x 16mm   | х8  |
| D |        | Allen Key M4            | x1  |
| E |        | Push to Open Latch      | x4  |
| F | an and | Wall Anchor             | x2  |
| G |        | Bolt M8 x 40mm          | х8  |
| Н |        | Allen Key M5            | х1  |
| I |        | Shelf Support           | x12 |
| J | (0)    | Flat Washer M8 x 18mm   | х8  |