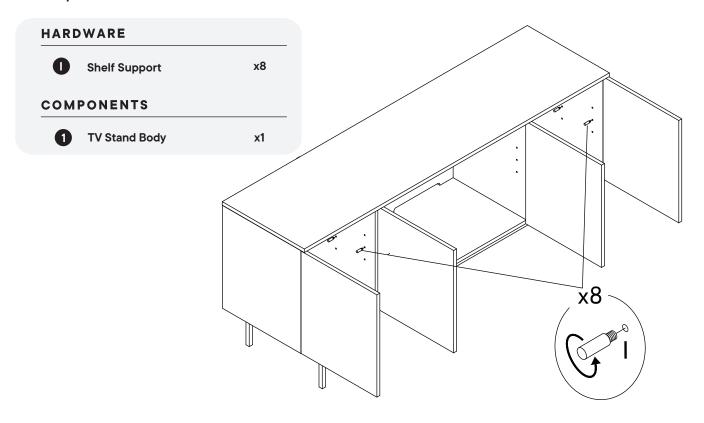

### Furniture components:

| 1 | TV Stand Body | x1        |
|---|---------------|-----------|
| 2 | Leg           | <b>x2</b> |
| 3 | Apron         | x1        |
| 4 | Long Shelf    | x1        |
| 5 | Short Shelf   | x2        |
| 6 | Back Panel    | x2        |

### Provided hardware:

| A |        | Anti Tipping 150x28x3mm | x2  |
|---|--------|-------------------------|-----|
| В |        | Bolt M6 x 15mm          | х8  |
| С |        | Flat Washer M6 x 16mm   | х8  |
| D |        | Allen Key M4            | x1  |
| E |        | Push to Open Latch      | x4  |
| F | an and | Wall Anchor             | x2  |
| G |        | Bolt M8 x 40mm          | х8  |
| Н |        | Allen Key M5            | х1  |
| I |        | Shelf Support           | x12 |
| J | (0)    | Flat Washer M8 x 18mm   | х8  |