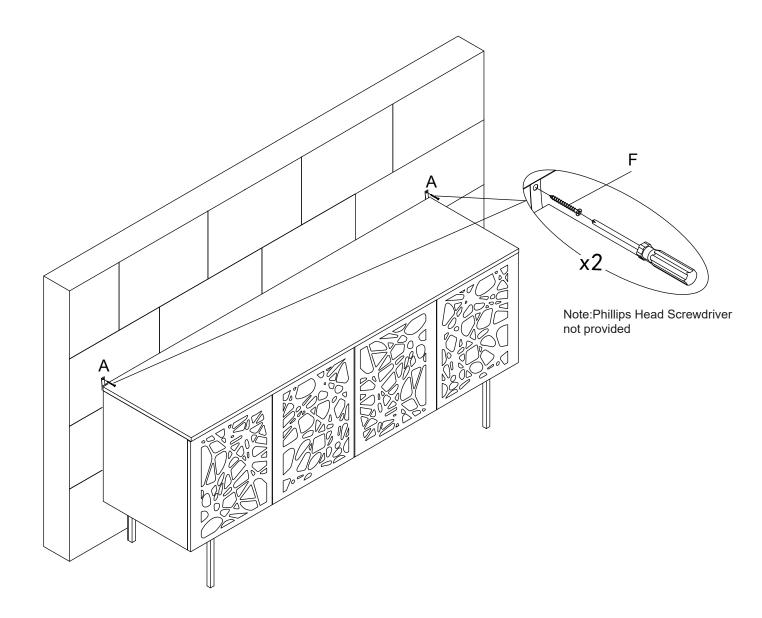

### What you need:

Missing parts or hardware? Need assistance? Contact us before returning your item. We're here to help! 609.256.9000 • cs@modway.com

Step 12

| HARD       | WARE                    |           |  |  |
|------------|-------------------------|-----------|--|--|
| A          | Anti Tipping 150x28x3mm | x2        |  |  |
| •          | Wall Anchor             | <b>x2</b> |  |  |
| COMPONENTS |                         |           |  |  |
| 0          | TV Stand Body           | x1        |  |  |