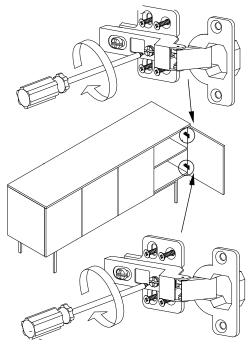

## Guide to hinges adjustment facilities

Warning: To ensure all hinges continue to work smoothly, pls check them regularly and adjust them necessary.

### Question 3

How to adjust the door gap at side with screw adjustment?

Turn left the adjuster properly until door is balanced

### Question 4

How to adjust the door gap at at front with screw adjustment?

Turn right middle bolt adjuster properly until door is balanced

Turn right middle bolt adjuster properly until door is balanced