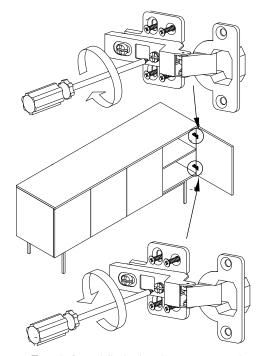

## Guide to hinges adjustment facilities

Warning: To ensure all hinges continue to work smoothly, pls check them regularly and adjust them necessary.

### Question 3

How to adjust the door gap at side with screw adjustment?

Turn left the adjuster properly until door is balanced

### Question 4

How to adjust the door gap at at front with screw adjustment?

Turn right middle bolt adjuster properly until door is balanced

Turn right middle bolt adjuster properly until door is balanced