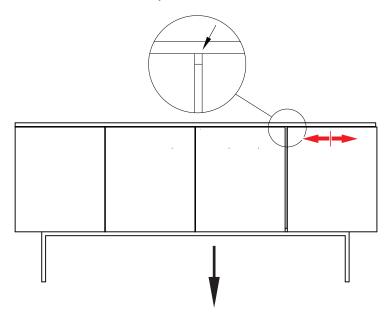

### Question 1

How to adjust the two door are not aligned and lower with screw adjustment?

Turn left middle bolt adjuster properly until door is balanced

Turn right middle bolt adjuster properly until door is balanced

#### Question 2

How to adjust the two door are not aligned and higher with screw adjustment?

Turn right middle bolt adjuster properly until door is balanced

Turn left middle bolt adjuster properly until door is balanced