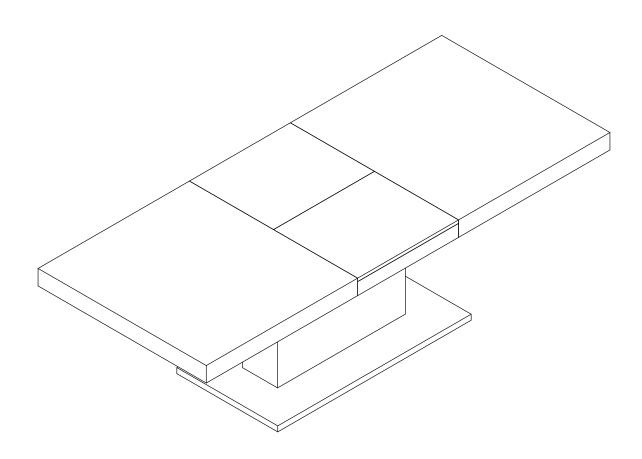

# Function D isplay

Before handing the leaves, please read the assembly instructions carefully.

When you pull out the two parts of the leaves, you must keep the two parts together.

when you put out the two parts of the leaves away again, it is important that the two parts remain together.

Please don't pull out or put away only one part at a time. Please handle with care to prevent damage