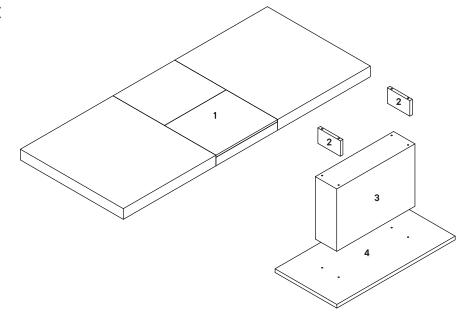

## Furniture components:

| 1 | Table Top        | x1 |
|---|------------------|----|
| 2 | Connecting Plate | x2 |
| 3 | Center Column    | x1 |
| 4 | Base             | x1 |

# COMPONENTS 2 Connecting Plate x2 3 Center Column x1 4 Base x1