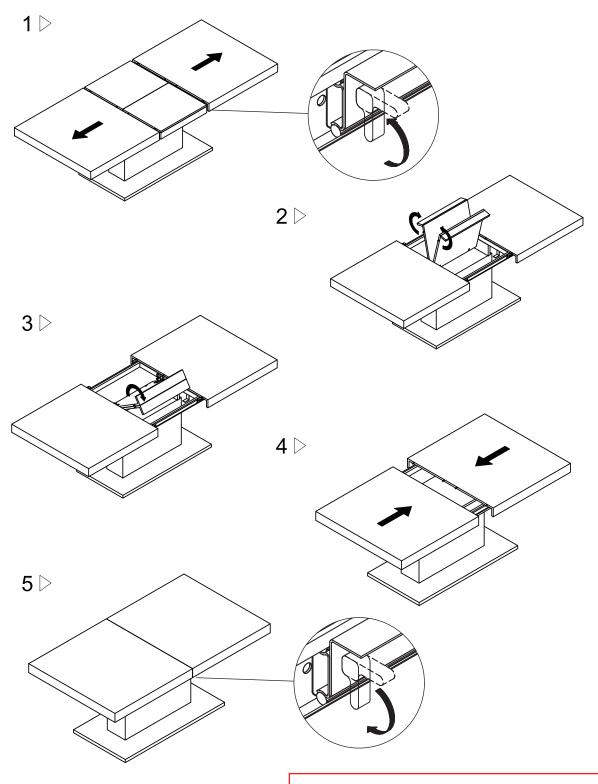

# Function D isplay

Before handing the leaves, please read the assembly instructions carefully.

When you pull out the two parts of the leaves, you must keep the two parts together.

when you put out the two parts of the leaves away again, it is important that the two parts remain together.

Please don't pull out or put away only one part at a time. Please handle with care to prevent damage