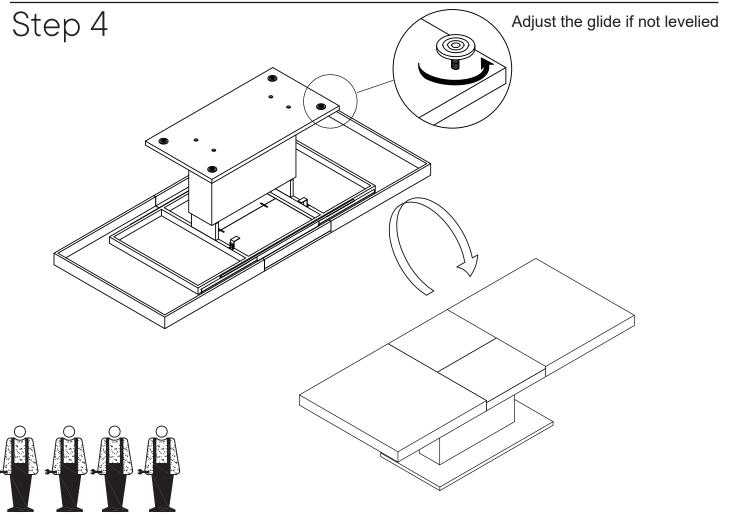

# Step 3

### HARDWARE B Nut M8 х4 Flat Washer M8 x 22mm х4 Socket Wrench M5 x1 Allen Key M5 **x1** Bolt M6 x 15mm х4 **Support Iron x2** COMPONENTS Table Top x1 Base **x1**