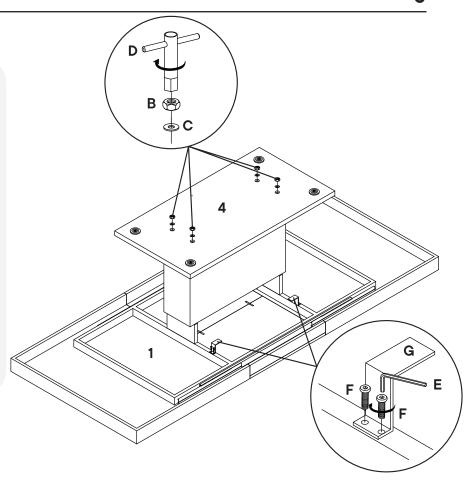

# Step 3

### HARDWARE B Nut M8 х4 Flat Washer M8 x 22mm х4 Socket Wrench M5 x1 Allen Key M5 **x1** Bolt M6 x 15mm х4 **Support Iron x2** COMPONENTS Table Top x1 Base **x1**