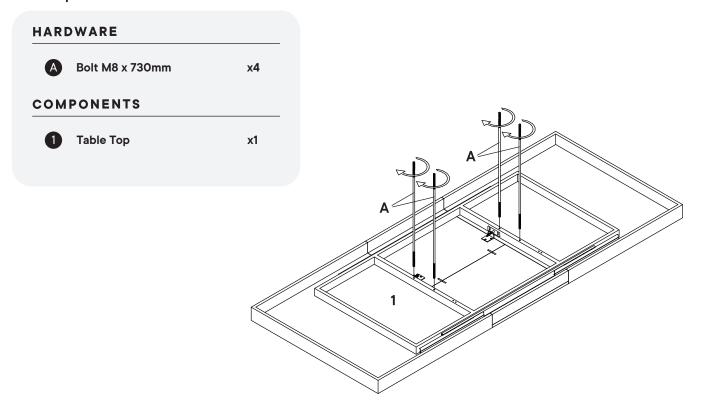

# Step 1

### Provided hardware:

| Α |    | Bolt M8 x 700mm       | x4 |
|---|----|-----------------------|----|
| В |    | Nut M8                | x4 |
| С |    | Flat Washer M8 x 30mm | x4 |
| D | 50 | Socket Wrench M5      | x1 |
| Е |    | Allen Key M5          | х1 |
| F |    | Bolt M6 x 15mm        | х4 |
| G |    | Support Iron          | x2 |