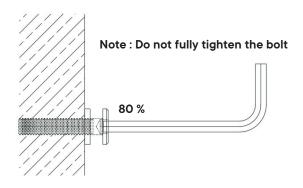

# Step 2

Note: To assist with leveling the chair, place a heavy object or have an adult sit on the Chair Seat (2) to press the chair for leveling, and fully tighten all bolts with Allen Key (D) to secure all legs.