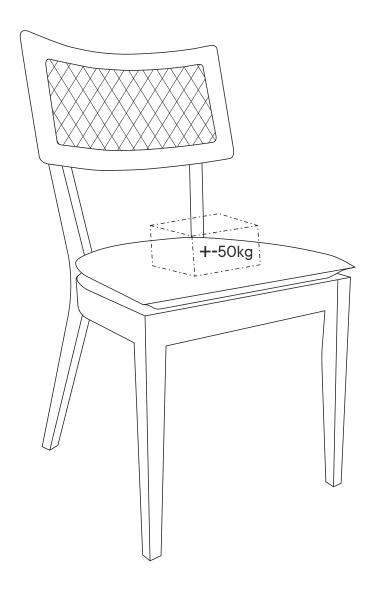

# Step 2

Note: To assist with leveling the chair, place a heavy object or have an adult sit on the Chair Seat (2) to press the chair for leveling, and fully tighten all bolts with Allen Key (D) to secure all legs.