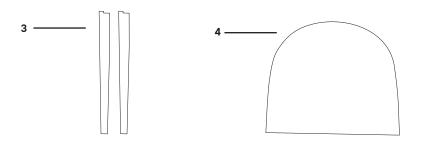

### Furniture components:

| 1 | Back Frame | х1 |
|---|------------|----|
| 2 | Seat       | x1 |
| 3 | Front Leg  | x2 |
| 4 | Cushion    | x1 |

| Α | <b>()</b>   | Bolt Ø6X50mm  | x4 |
|---|-------------|---------------|----|
| В | 0           | Flat Washer   | х8 |
| С | 0           | Leaf Spring   | x8 |
| D |             | Allen Key     | x1 |
| E |             | Bolt Ø6X100mm | х4 |
| F |             | Screw Cup     | х4 |
| G | <u>ə</u> —© | Wrench        | x1 |

# Step 1

| HAI       | RDWARE        |    |    |
|-----------|---------------|----|----|
| A         | Bolt Ø6X50mm  | x4 |    |
| B         | Flat Washer   | x8 |    |
| 0         | Leaf Spring   | x8 |    |
| O         | Allen Key     | x1 |    |
| <b>(3</b> | Bolt Ø6X100mm | x4 |    |
| <b>(3</b> | Screw Cup     | x4 |    |
| G         | Wrench        | х1 |    |
| COI       | MPONENTS      |    |    |
| 0         | Back Frame    |    | x1 |
| •         | Seat          |    | x1 |
| 2         | Seat          |    |    |
| 3         | Front Leg     |    | x2 |