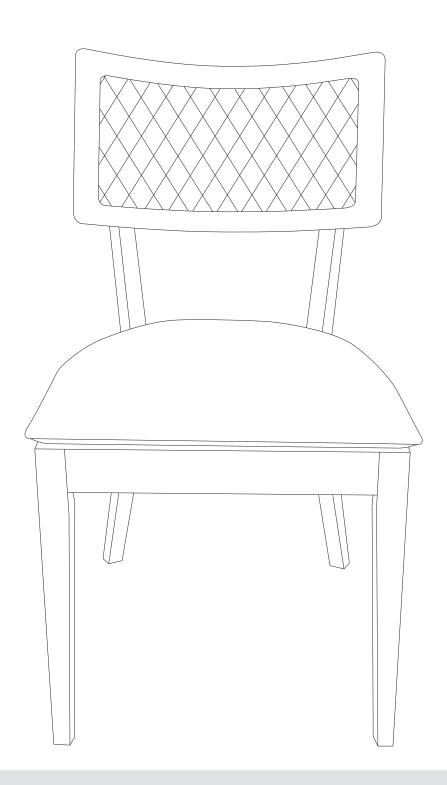

### Furniture components:

| 1 | Back Frame | х1 |
|---|------------|----|
| 2 | Seat       | x1 |
| 3 | Front Leg  | x2 |
| 4 | Cushion    | x1 |

| Α | <b>()</b>   | Bolt Ø6X50mm  | x4 |
|---|-------------|---------------|----|
| В | 0           | Flat Washer   | х8 |
| С | 0           | Leaf Spring   | x8 |
| D |             | Allen Key     | x1 |
| E |             | Bolt Ø6X100mm | х4 |
| F |             | Screw Cup     | х4 |
| G | <u>ə</u> —© | Wrench        | x1 |

# Step 1

| HAI       | RDWARE        |    |    |
|-----------|---------------|----|----|
| A         | Bolt Ø6X50mm  | x4 |    |
| B         | Flat Washer   | x8 |    |
| 0         | Leaf Spring   | x8 |    |
| O         | Allen Key     | x1 |    |
| <b>(3</b> | Bolt Ø6X100mm | x4 |    |
| <b>(3</b> | Screw Cup     | x4 |    |
| G         | Wrench        | х1 |    |
| COI       | MPONENTS      |    |    |
| 0         | Back Frame    |    | x1 |
| •         | Seat          |    | x1 |
| 2         | Seat          |    |    |
| 3         | Front Leg     |    | x2 |