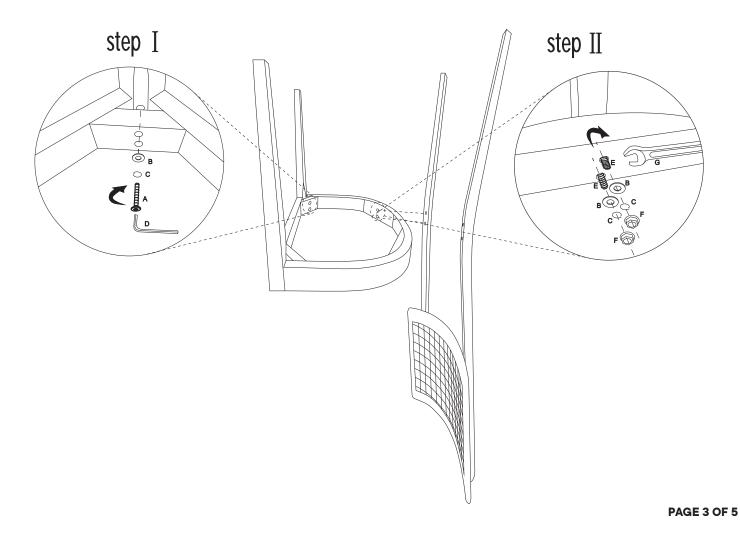

# Step 1

| HAI       | RDWARE        |    |    |
|-----------|---------------|----|----|
| A         | Bolt Ø6X50mm  | x4 |    |
| B         | Flat Washer   | x8 |    |
| 0         | Leaf Spring   | x8 |    |
| O         | Allen Key     | x1 |    |
| <b>(3</b> | Bolt Ø6X100mm | x4 |    |
| <b>(3</b> | Screw Cup     | x4 |    |
| G         | Wrench        | х1 |    |
| COI       | MPONENTS      |    |    |
| 0         | Back Frame    |    | x1 |
| •         | Seat          |    | x1 |
| 2         | Seat          |    |    |
| 3         | Front Leg     |    | x2 |

# Step 2

Note: To assist with leveling the chair, place a heavy object or have an adult sit on the Chair Seat (2) to press the chair for leveling, and fully tighten all bolts with Allen Key (D) to secure all legs.