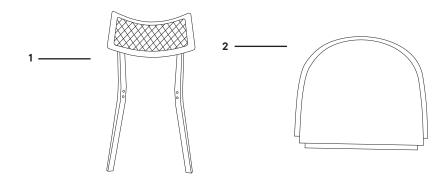

### Furniture components:

| 1 | Back Frame | х1 |
|---|------------|----|
| 2 | Seat       | x1 |
| 3 | Front Leg  | x2 |
| 4 | Cushion    | x1 |

| Α | <b>()</b>   | Bolt Ø6X50mm  | x4 |
|---|-------------|---------------|----|
| В | 0           | Flat Washer   | х8 |
| С | 0           | Leaf Spring   | x8 |
| D |             | Allen Key     | x1 |
| E |             | Bolt Ø6X100mm | х4 |
| F |             | Screw Cup     | х4 |
| G | <u>ə</u> —© | Wrench        | x1 |

# Step 1

| HAI       | RDWARE        |    |    |
|-----------|---------------|----|----|
| A         | Bolt Ø6X50mm  | x4 |    |
| B         | Flat Washer   | x8 |    |
| 0         | Leaf Spring   | x8 |    |
| O         | Allen Key     | x1 |    |
| <b>(3</b> | Bolt Ø6X100mm | x4 |    |
| <b>(3</b> | Screw Cup     | x4 |    |
| G         | Wrench        | х1 |    |
| COI       | MPONENTS      |    |    |
| 0         | Back Frame    |    | x1 |
| •         | Seat          |    | x1 |
| 2         | Seat          |    |    |
| 3         | Front Leg     |    | x2 |