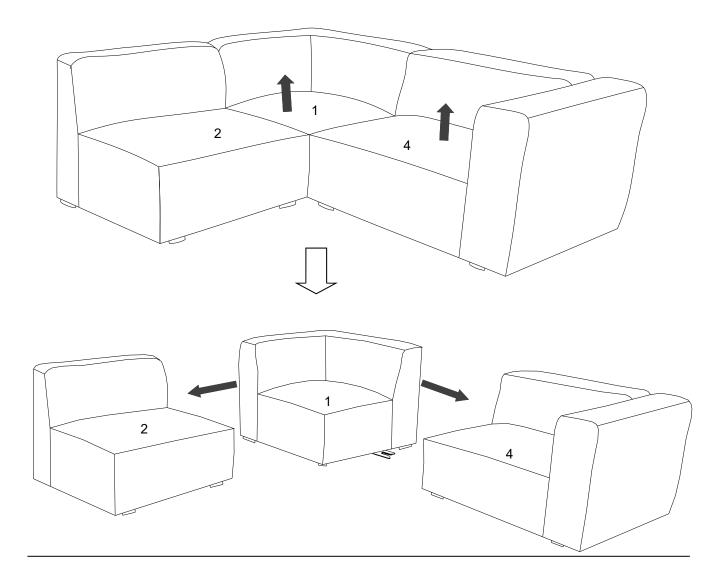

\*modway

Lift up EEI-2728/4625 Corner Seat (1) and move EEI-2724/4623 Armless Chair (2) apart to EEI-2728/4625 Corner Seat (1) as shown.

Lift up EEI-2722/4622 Right Arm Chair (4) and move EEI-2722/4622 Right Arm Chair (4) apart to EEI-2728/4625 Corner Seat (1).