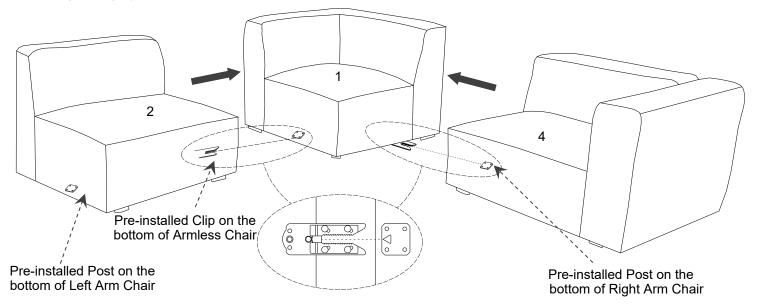

## STEP 2:

Put EEI-2722/4622 Right Arm Chair (4) and EEI-2724/4623 Armless Chair(2) close to EEI-2728/4625 Corner Seat (1). Align the pre-installed Clip to the pre-installed Post as shown.

Push **EEI-2722/4622 Right Arm Chair (4)** and **EEI-2724/4623 Armless Chair (2)** slowly until the Clip and the Post click together tightly.

STEP 3:

Put EEI-2720/4621 Left Arm Chair (3) close to EEI-2724/4623 Armless Chair (2).

Align the pre-installed Clip to the pre-installed Post as shown.

Push EEI-2720/4621 Left Arm Chair (3) slowly until the Clip and the Post click together tightly.