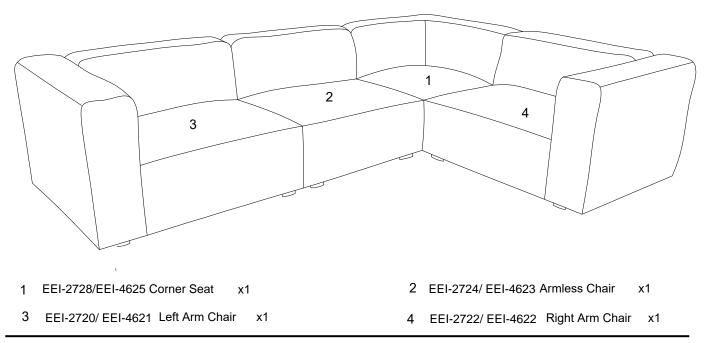

## **Component:**

## STEP 1:

Please carefully place EEI-2728/4625 Corner Seat (1) at you desired location.

## STEP 2:

Put EEI-2722/4622 Right Arm Chair (4) and EEI-2724/4623 Armless Chair(2) close to EEI-2728/4625 Corner Seat (1). Align the pre-installed Clip to the pre-installed Post as shown.

Push **EEI-2722/4622 Right Arm Chair (4)** and **EEI-2724/4623 Armless Chair (2)** slowly until the Clip and the Post click together tightly.

STEP 3:

Put EEI-2720/4621 Left Arm Chair (3) close to EEI-2724/4623 Armless Chair (2).

Align the pre-installed Clip to the pre-installed Post as shown.

Push EEI-2720/4621 Left Arm Chair (3) slowly until the Clip and the Post click together tightly.