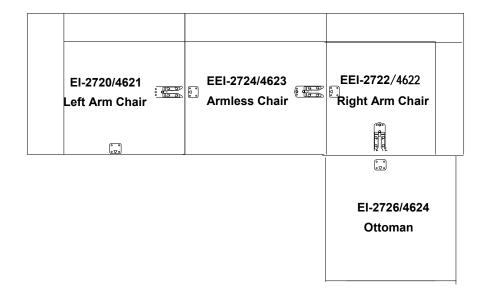

## STEP 2:

Put EEI-2722/4622 Right Arm Chair (4) and EEI-2724/4623 Armless Chair(2) close to EEI-2728/4625 Corner Seat (1). Align the pre-installed Clip to the pre-installed Post as shown.

Push **EEI-2722/4622 Right Arm Chair (4)** and **EEI-2724/4623 Armless Chair (2)** slowly until the Clip and the Post click together tightly.

STEP 3:

Put EEI-2720/4621 Left Arm Chair (3) close to EEI-2724/4623 Armless Chair (2).

Align the pre-installed Clip to the pre-installed Post as shown.

Push EEI-2720/4621 Left Arm Chair (3) slowly until the Clip and the Post click together tightly.