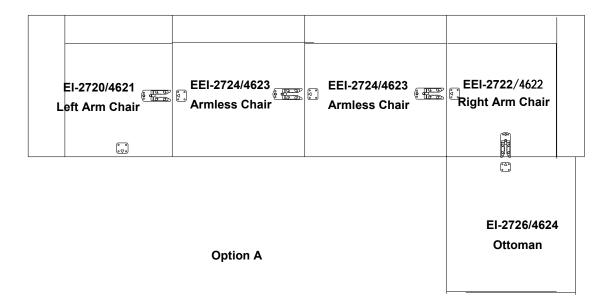

Please find the extra hardware from EEI-2726/4624 Ottoman carton.

Put EEI-2726/4624 Ottoman upside down on a carpeted or padded area.

Place the required Post/Clip to the pre-marked position on the bottom of EEI-2726/4624 Ottoman as shown.

Insert the Screws to the bottom of EEI-2726/4624 Ottoman through Clip/Post as shown.

Use Phillips Head Screwdriver (Not provided) to tighten Screws clockwise until secure.

Repeat the same steps to lock the Clip and Post together tightly.

If you want to lock EEI-2726/4624 Ottoman to the sofa combination, the assembly instruction is as the following:

**Option B**