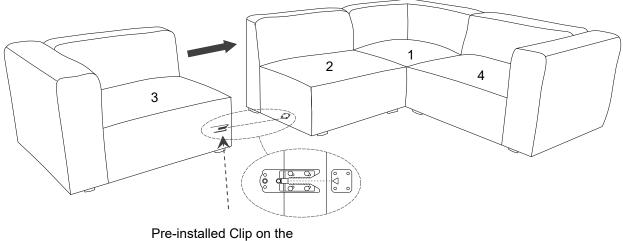

## STEP 2:

Put EEI-2722/4622 Right Arm Chair (4) and EEI-2724/4623 Armless Chair(2) close to EEI-2728/4625 Corner Seat (1). Align the pre-installed Clip to the pre-installed Post as shown.

Push **EEI-2722/4622 Right Arm Chair (4)** and **EEI-2724/4623 Armless Chair (2)** slowly until the Clip and the Post click together tightly.

STEP 3:

Put EEI-2720/4621 Left Arm Chair (3) close to EEI-2724/4623 Armless Chair (2).

Align the pre-installed Clip to the pre-installed Post as shown.

Push EEI-2720/4621 Left Arm Chair (3) slowly until the Clip and the Post click together tightly.

bottom of Left Arm Chair

Assembly is complete. Your sofa combination is ready to be used now!

If you want to unlock the sofa combination.

Lift up EEI-2724/4623 Armless Chair (2) and move EEI-2720/4621 Left Arm Chair (3) apart to EEI-2724/4623 Armless Chair (2).