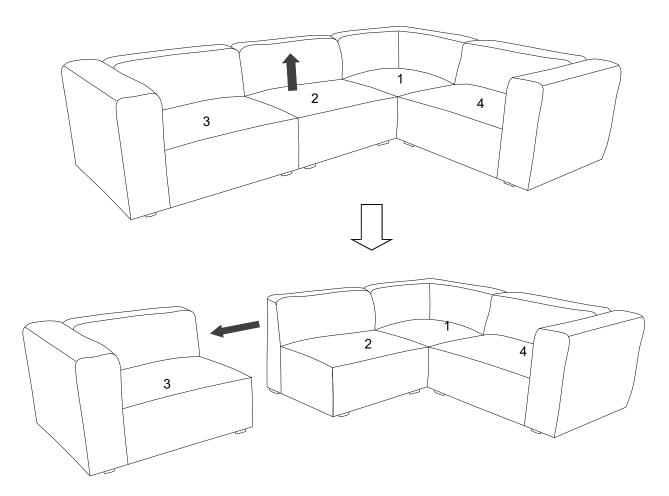

bottom of Left Arm Chair

Assembly is complete. Your sofa combination is ready to be used now!

If you want to unlock the sofa combination.

Lift up EEI-2724/4623 Armless Chair (2) and move EEI-2720/4621 Left Arm Chair (3) apart to EEI-2724/4623 Armless Chair (2).

\*modway

Lift up EEI-2728/4625 Corner Seat (1) and move EEI-2724/4623 Armless Chair (2) apart to EEI-2728/4625 Corner Seat (1) as shown.

Lift up EEI-2722/4622 Right Arm Chair (4) and move EEI-2722/4622 Right Arm Chair (4) apart to EEI-2728/4625 Corner Seat (1).