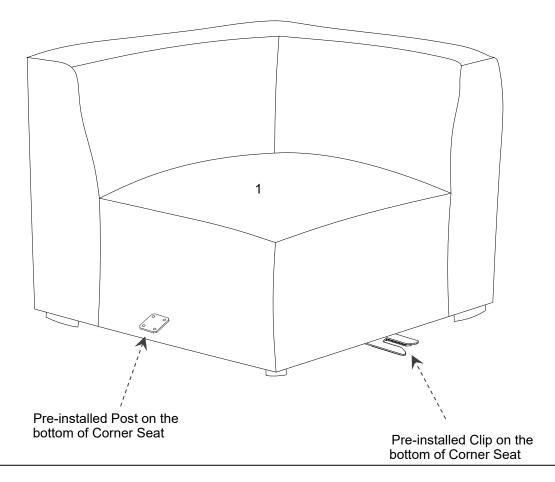

## STEP 1:

Please carefully place EEI-2728/4625 Corner Seat (1) at you desired location.

## STEP 2:

Put EEI-2722/4622 Right Arm Chair (4) and EEI-2724/4623 Armless Chair(2) close to EEI-2728/4625 Corner Seat (1). Align the pre-installed Clip to the pre-installed Post as shown.

Push **EEI-2722/4622 Right Arm Chair (4)** and **EEI-2724/4623 Armless Chair (2)** slowly until the Clip and the Post click together tightly.