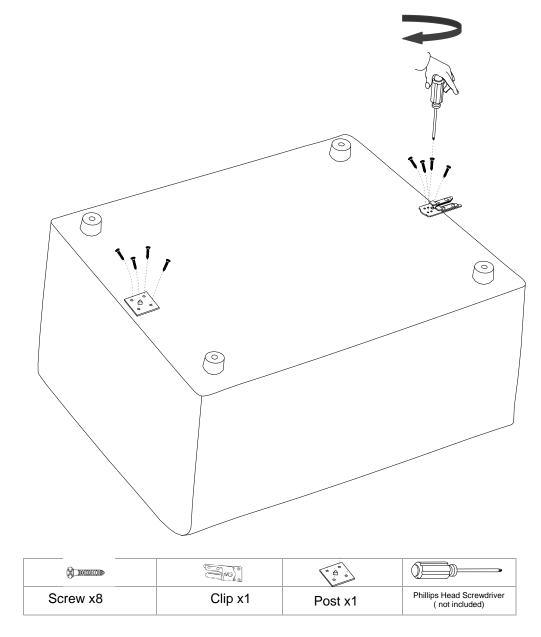

Please find the extra hardware from EEI-2726/4624 Ottoman carton.

Put EEI-2726/4624 Ottoman upside down on a carpeted or padded area.

Place the required Post/Clip to the pre-marked position on the bottom of EEI-2726/4624 Ottoman as shown.

Insert the Screws to the bottom of EEI-2726/4624 Ottoman through Clip/Post as shown.

Use Phillips Head Screwdriver (Not provided) to tighten Screws clockwise until secure.

Repeat the same steps to lock the Clip and Post together tightly.