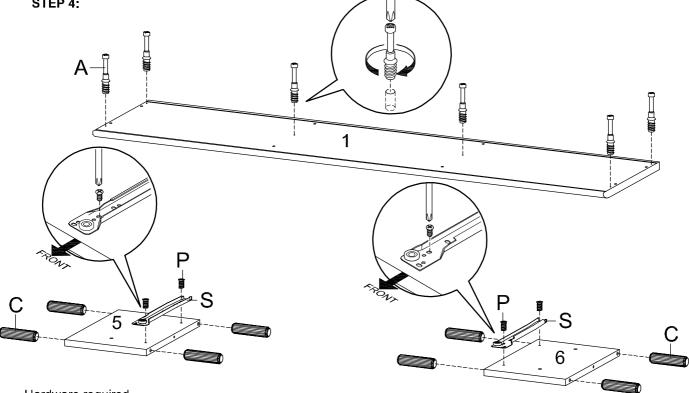

STEP 4:

Hardware required. Screwdriver not included

|       |       |       |       | ( <u>=</u> ) |  |  |
|-------|-------|-------|-------|--------------|--|--|
| A x 6 | C x 8 | P x 4 | S x 1 | X x 1        |  |  |