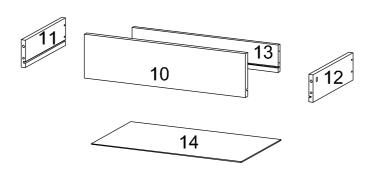

## Components:

| 1 Top Board      | x1 | 2 Bottom Board   | x1 | 3 Side Board Left   | x1 | 4 Side Board Right  | <b>x</b> 1 |
|------------------|----|------------------|----|---------------------|----|---------------------|------------|
| 5 Center Board 1 | x1 | 6 Center Board 2 | x1 | 7 Fixed Shelf       | x1 | 8 Adjustable Shelf  | x2         |
| 9 Frame Door     | x2 | 10 Front Drawer  | x1 | 11 Side Drawer Left | x1 | 12Side Drawer Right | x1         |
| 13 Back Drawer   | x1 | 14 Bottom Drawer | x1 | 15 Back Board       | x1 |                     |            |