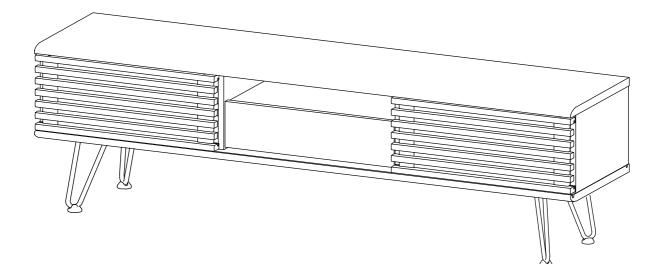

## **STEP 16:**

**STEP 17:** 

Assembly is complete. The TV Stand is ready to enjoy now!