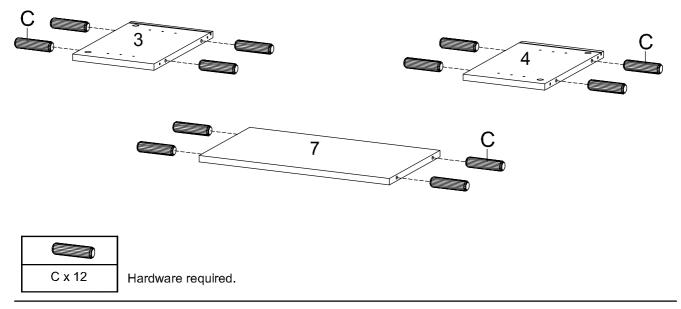

STEP 4:

Hardware required. Screwdriver not included

|       |       |       |       | ( <u>=</u> ) |  |  |
|-------|-------|-------|-------|--------------|--|--|
| A x 6 | C x 8 | P x 4 | S x 1 | X x 1        |  |  |