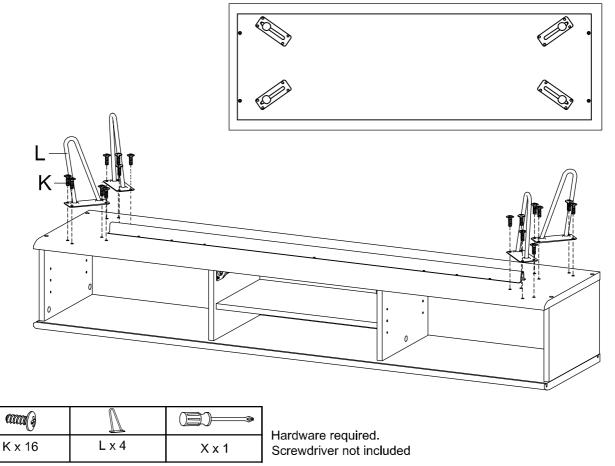

STEP 4:

Hardware required. Screwdriver not included

|       |       |       |       | ( <u>=</u> ) |  |  |
|-------|-------|-------|-------|--------------|--|--|
| A x 6 | C x 8 | P x 4 | S x 1 | X x 1        |  |  |