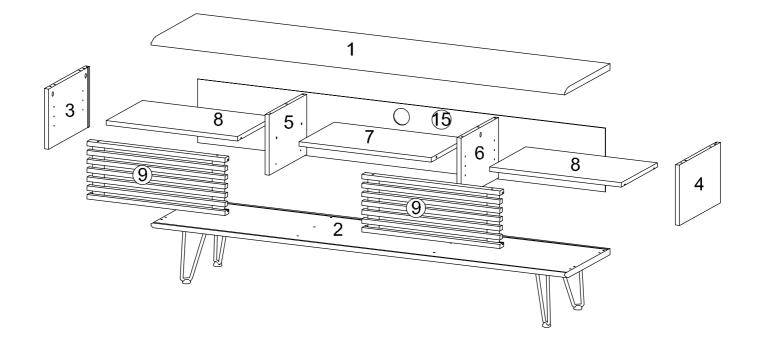

## Components:

| 1 Top Board      | x1 | 2 Bottom Board   | x1 | 3 Side Board Left   | x1 | 4 Side Board Right  | <b>x</b> 1 |
|------------------|----|------------------|----|---------------------|----|---------------------|------------|
| 5 Center Board 1 | x1 | 6 Center Board 2 | x1 | 7 Fixed Shelf       | x1 | 8 Adjustable Shelf  | x2         |
| 9 Frame Door     | x2 | 10 Front Drawer  | x1 | 11 Side Drawer Left | x1 | 12Side Drawer Right | x1         |
| 13 Back Drawer   | x1 | 14 Bottom Drawer | x1 | 15 Back Board       | x1 |                     |            |