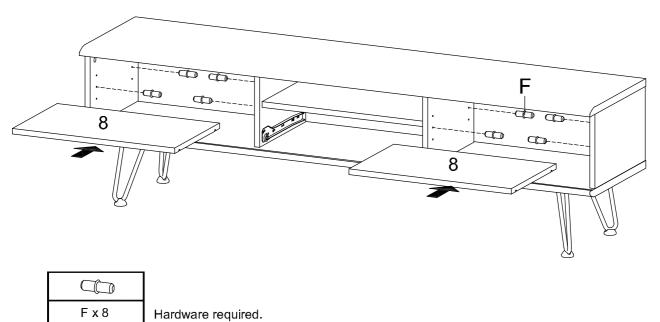

## Components:

| 1 Top Board      | x1 | 2 Bottom Board   | x1 | 3 Side Board Left   | x1 | 4 Side Board Right  | <b>x</b> 1 |
|------------------|----|------------------|----|---------------------|----|---------------------|------------|
| 5 Center Board 1 | x1 | 6 Center Board 2 | x1 | 7 Fixed Shelf       | x1 | 8 Adjustable Shelf  | x2         |
| 9 Frame Door     | x2 | 10 Front Drawer  | x1 | 11 Side Drawer Left | x1 | 12Side Drawer Right | x1         |
| 13 Back Drawer   | x1 | 14 Bottom Drawer | x1 | 15 Back Board       | x1 |                     |            |