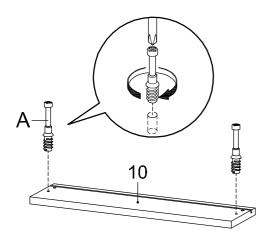

STEP 1:

| A x 2 | Q x 2 | X x 1 |  |
|-------|-------|-------|--|

Hardware required. Screwdriver not included

STEP 3:

|       | -     |       | Hordwore required                              |
|-------|-------|-------|------------------------------------------------|
| S x 1 | T x 4 | X x 1 | Hardware required.<br>Screwdriver not included |