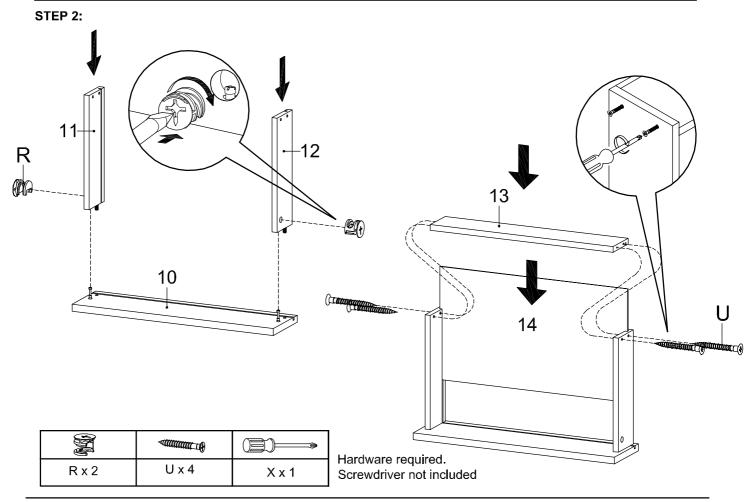

STEP 1:

| A x 2 | Q x 2 | X x 1 |  |
|-------|-------|-------|--|

Hardware required. Screwdriver not included

STEP 3:

|       | -     |       | Hordwore required                              |
|-------|-------|-------|------------------------------------------------|
| S x 1 | T x 4 | X x 1 | Hardware required.<br>Screwdriver not included |