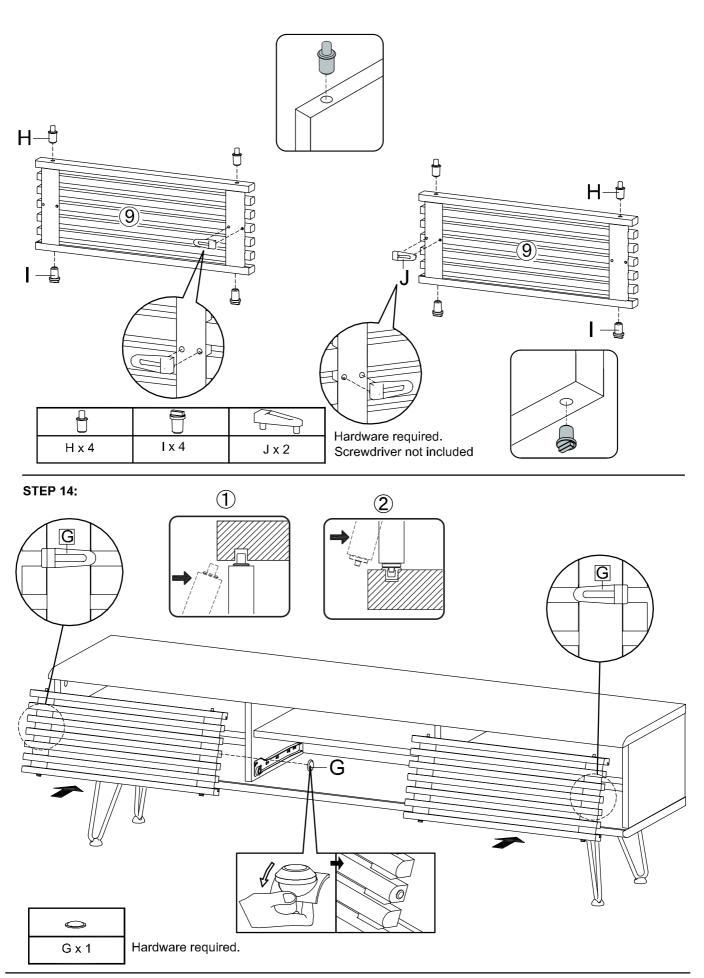

Hardware required. Screwdriver not included

STEP 10:

STEP 11:

Customer Service 908-368-1025 | www.modway.com

\*modway

STEP 13:

**STEP 15:** 