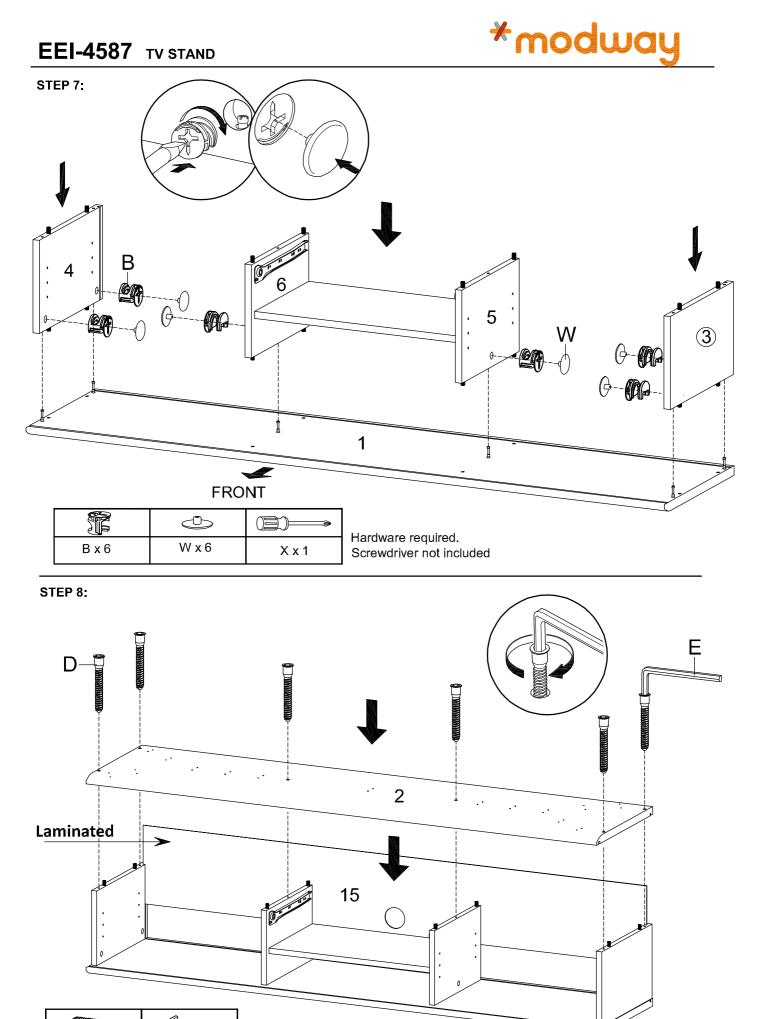

STEP 5:

STEP 6:

| D x 6 | E x 1 | Hardware required. |
|-------|-------|--------------------|

STEP 9:

\*modway

|       |        | ) <b>)</b> )))))))))))))))))))))))))))))))))) | Llow         |
|-------|--------|-----------------------------------------------|--------------|
| O x 1 | P x 14 | X x 1                                         | Hard<br>Scre |