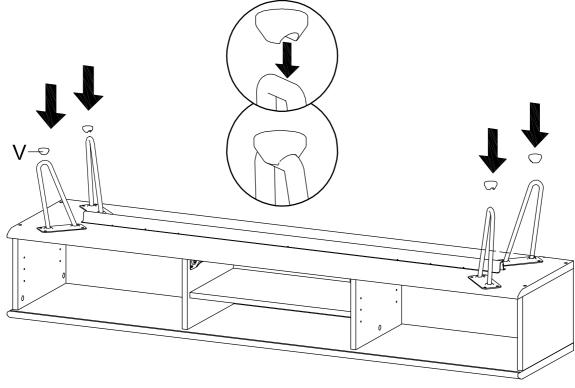

STEP 5:

STEP 6:

| D x 6 | E x 1 | Hardware required. |
|-------|-------|--------------------|

STEP 9:

\*modway

|       |        | ) <b>)</b> )))))))))))))))))))))))))))))))))) | Llow         |
|-------|--------|-----------------------------------------------|--------------|
| O x 1 | P x 14 | X x 1                                         | Hard<br>Scre |