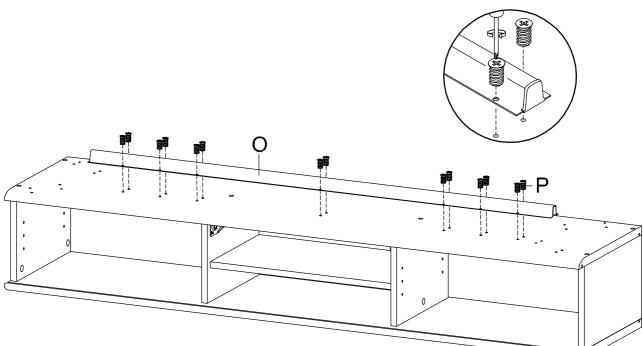

STEP 5:

STEP 6:

| D x 6 | E x 1 | Hardware required. |
|-------|-------|--------------------|

STEP 9:

\*modway

|       |        | ) <b>)</b> )))))))))))))))))))))))))))))))))) | Llow         |
|-------|--------|-----------------------------------------------|--------------|
| O x 1 | P x 14 | X x 1                                         | Hard<br>Scre |