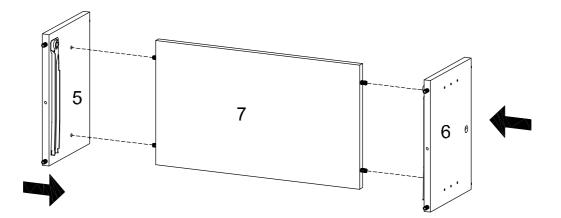

STEP 5:

STEP 6:

| D x 6 | E x 1 | Hardware required. |
|-------|-------|--------------------|

STEP 9:

\*modway

|       |        | ) <b>)</b> )))))))))))))))))))))))))))))))))) | Llow         |
|-------|--------|-----------------------------------------------|--------------|
| O x 1 | P x 14 | X x 1                                         | Hard<br>Scre |