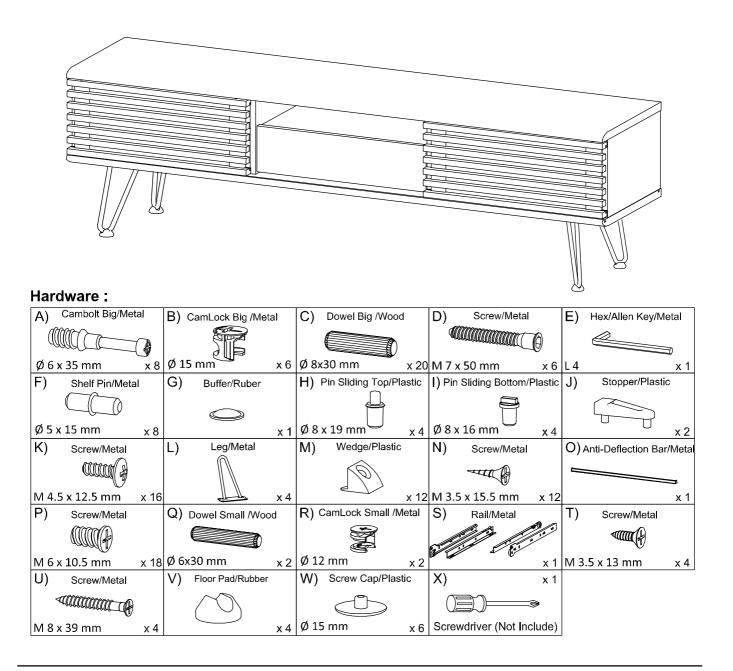

## EEI-4587 TV STAND

Thank you for purchasing the **MODWAY TV STAND !** 

Before you start, here are some helpful advice:

- 1. We suggest you spend a short time reading through this leaflet and then follow the simple step-by-step instructions.
- 2. Owing to the size and weight of the Tv Stand, we recommend that it is assembled by two adults, on a carpeted or padded area, in the room that it is intended for. Approximate assembly time: 60 minutes.
- 3. Please do not use any tools other than those Provided or recommended in these instructions.
- 4. Please do not throw away any of the packaging or instructions until you have checked all the components and hardware and the furniture is fully assembled.
- 5. Assemble all components loosely until advised to tighten. Depending on use, it may be necessary to tighten the components from time to time, so please save the tools that have been provided.
- 6. Please keep all pieces out of reach of children.