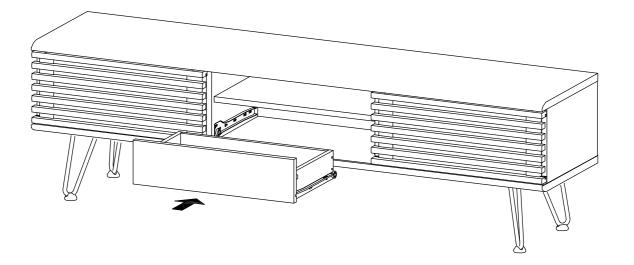

## **STEP 16:**

**STEP 17:** 

Assembly is complete. The TV Stand is ready to enjoy now!