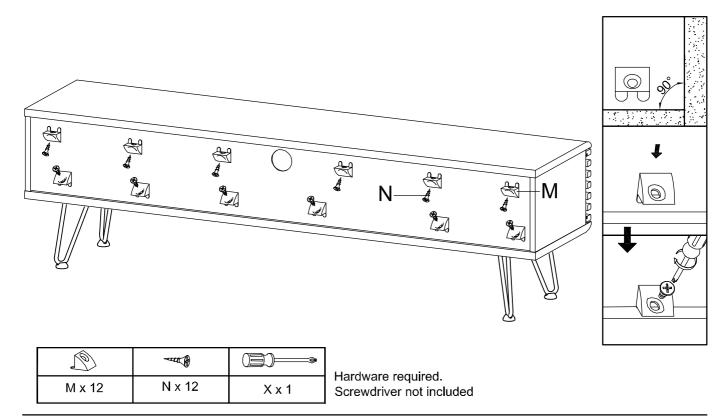

## Components:

| 1 Top Board      | x1 | 2 Bottom Board   | x1 | 3 Side Board Left   | x1 | 4 Side Board Right  | <b>x</b> 1 |
|------------------|----|------------------|----|---------------------|----|---------------------|------------|
| 5 Center Board 1 | x1 | 6 Center Board 2 | x1 | 7 Fixed Shelf       | x1 | 8 Adjustable Shelf  | x2         |
| 9 Frame Door     | x2 | 10 Front Drawer  | x1 | 11 Side Drawer Left | x1 | 12Side Drawer Right | x1         |
| 13 Back Drawer   | x1 | 14 Bottom Drawer | x1 | 15 Back Board       | x1 |                     |            |