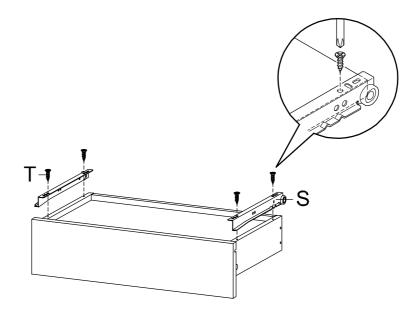

STEP 1:

| A x 2 | Q x 2 | X x 1 |  |
|-------|-------|-------|--|

Hardware required. Screwdriver not included

STEP 3:

|       | -     |       | Hordwore required                              |
|-------|-------|-------|------------------------------------------------|
| S x 1 | T x 4 | X x 1 | Hardware required.<br>Screwdriver not included |