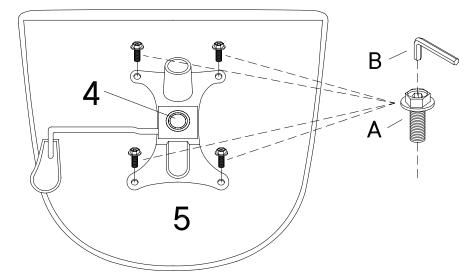

### COMPONENTS

2 Cylinder Column x1

4 Control Mechanism x1

5 Chair Body x1

### Provided hardware:

| A | Bolt M6 x 25mm | <b>x4</b>  |
|---|----------------|------------|
| В | Allen Wrench   | <b>x</b> 1 |