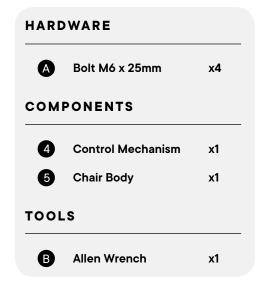

### Provided hardware:

| A | Bolt M6 x 25mm | <b>x4</b>  |
|---|----------------|------------|
| В | Allen Wrench   | <b>x</b> 1 |

## Furniture components:

| 1 | Base              | <b>x1</b>  |
|---|-------------------|------------|
| 2 | Cylinder Column   | <b>x1</b>  |
| 3 | Castor            | х5         |
| 4 | Control Mechanism | <b>x</b> 1 |
| 5 | Chair Body        | <b>x1</b>  |