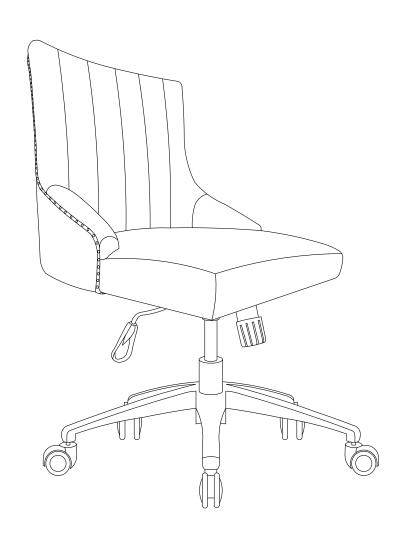

### **ASSEMBLY INSTRUCTIONS**

# EEI-4575,4576,4577

V1.07.01.21



# Let's get started!

# \*modway



Read through all of the instructions before starting

Approx. 30 minutes



Care instructions are listed in the last step of this manual



Make sure you have all parts and components before discarding any packing materials Only use hand tools to assemble this item. Do not use power tools. Do not tighten bolts completely until all hardware is lined up and inserted into the holes.

Do not over-tighten bolts to avoid stripping the hardware or cracking the item.

Assemble your item on a flat, carpeted area, with plenty of space to work. This will prevent damage and scratches to your floors or the item while you're assembling the product.

Keep all components and packaging out of reach of children or animals to avoid risk of choking or suffocation.



2 pe