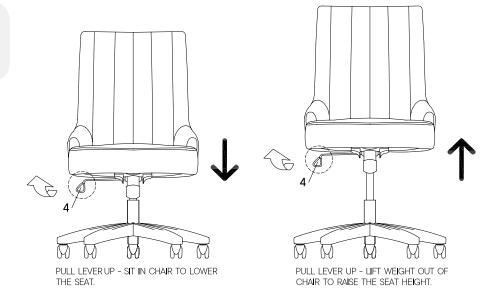

you're assembling the product.

Keep all components and packaging out of reach of children or animals to avoid risk of choking or suffocation.



2 people recommended for assembly

## Furniture components:

| 1 | Base              | <b>x1</b>  |
|---|-------------------|------------|
| 2 | Cylinder Column   | <b>x1</b>  |
| 3 | Castor            | х5         |
| 4 | Control Mechanism | <b>x</b> 1 |
| 5 | Chair Body        | <b>x1</b>  |

### Provided hardware:

| A | Bolt M6 x 25mm | <b>x4</b>  |
|---|----------------|------------|
| В | Allen Wrench   | <b>x</b> 1 |



# Step 1

# 1 Base x1 2 Cylinder Column x1 3 Castor x5



# Step 2





# Step 3

### COMPONENTS

2 Cylinder Column x1

4 Control Mechanism x1

5 Chair Body x1



# Step 4

### **COMPONENTS**

4 Control Mechanism

**x1** 



# Great job!

Office chair assembly is complete and ready to enjoy.



### CARING FOR YOUR ITEM

Indoor use only.

Not contract grade.

Clean using a non-abrasive cloth and a mild cleaner.

Never use harsh chemicals, as they could damage the finish or integrity of the item.

### CONNECT WITH US! (6) (7)







Tag us @modway\_furniture and #modway for a chance to be featured.