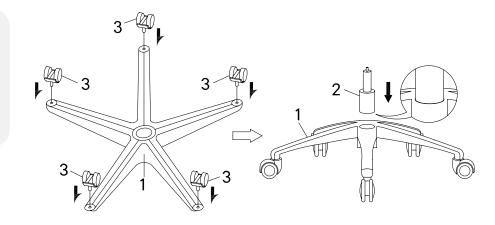

cracking the item.

Assemble your item on a flat, carpeted area, with plenty of space to work. This will prevent damage and scratches to your floors or the item while you're assembling the product.

Keep all components and packaging out of reach of children or animals to avoid risk of choking or suffocation.



2 people recommended for assembly

## Furniture components:

| 1 | Base              | <b>x1</b>  |
|---|-------------------|------------|
| 2 | Cylinder Column   | <b>x1</b>  |
| 3 | Castor            | х5         |
| 4 | Control Mechanism | <b>x</b> 1 |
| 5 | Chair Body        | <b>x1</b>  |

### Provided hardware:

| A | Bolt M6 x 25mm | <b>x4</b>  |
|---|----------------|------------|
| В | Allen Wrench   | <b>x</b> 1 |



# Step 1

# 1 Base x1 2 Cylinder Column x1 3 Castor x5



# Step 2





# Step 3

### COMPONENTS

2 Cylinder Column x1

4 Control Mechanism x1

5 Chair Body x1



# Step 4

### **COMPONENTS**

4 Control Mechanism

**x1** 



# Great job!

Office chair assembly is complete and ready to enjoy.



### CARING FOR YOUR ITEM

Indoor use only.

Not contract grade.

Clean using a non-abrasive cloth and a mild cleaner.

Never use harsh chemicals, as they could damage the finish or integrity of the item.

### CONNECT WITH US! (6) (7)







Tag us @modway\_furniture and #modway for a chance to be featured.