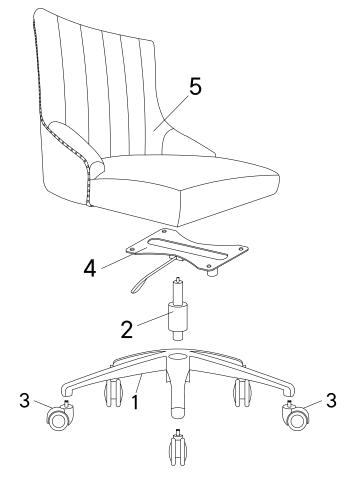

## Furniture components:

| 1 | Base              | <b>x1</b>  |
|---|-------------------|------------|
| 2 | Cylinder Column   | <b>x1</b>  |
| 3 | Castor            | х5         |
| 4 | Control Mechanism | <b>x</b> 1 |
| 5 | Chair Body        | <b>x1</b>  |

### COMPONENTS

2 Cylinder Column x1

4 Control Mechanism x1

5 Chair Body x1