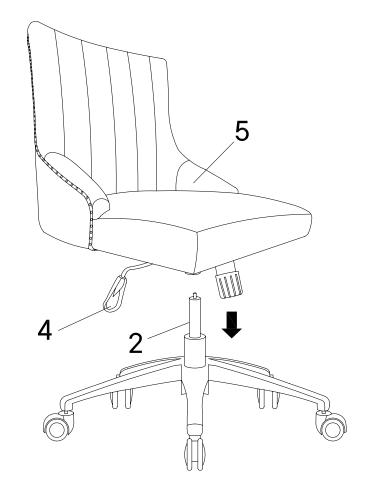

prevent damage and scratches to your floors or the item while you're assembling the product.

Keep all components and packaging out of reach of children or animals to avoid risk of choking or suffocation.



2 people recommended for assembly

## Furniture components:

| 1 | Base              | <b>x1</b>  |
|---|-------------------|------------|
| 2 | Cylinder Column   | <b>x1</b>  |
| 3 | Castor            | х5         |
| 4 | Control Mechanism | <b>x</b> 1 |
| 5 | Chair Body        | <b>x1</b>  |

### Provided hardware:

| A | Bolt M6 x 25mm | <b>x4</b>  |
|---|----------------|------------|
| В | Allen Wrench   | <b>x</b> 1 |



# Step 1

# 1 Base x1 2 Cylinder Column x1 3 Castor x5



# Step 2





# Step 3

### COMPONENTS

2 Cylinder Column x1

4 Control Mechanism x1

5 Chair Body x1



# Step 4

### **COMPONENTS**

4 Control Mechanism

**x1** 



# Great job!

Office chair assembly is complete and ready to enjoy.



### CARING FOR YOUR ITEM

Indoor use only.

Not contract grade.

Clean using a non-abrasive cloth and a mild cleaner.

Never use harsh chemicals, as they could damage the finish or integrity of the item.

### CONNECT WITH US! (6) (7)







Tag us @modway\_furniture and #modway for a chance to be featured.