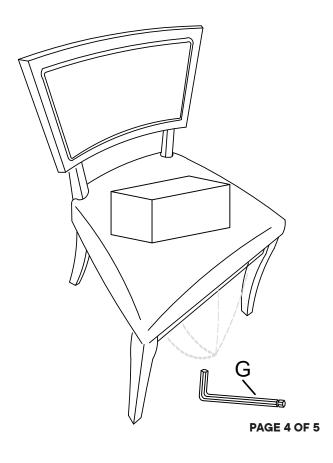

## Step 3

| HARDWARE |                       |          |
|----------|-----------------------|----------|
| D        | Csk M4x32mm           | x6       |
| COM      | IPONENTS              |          |
|          |                       |          |
| 0        | Chair Back            | x'       |
| 0        | Chair Back Chair Seat |          |
|          |                       | x1<br>x2 |

**NOTE**: Do not fully tighten the bolt