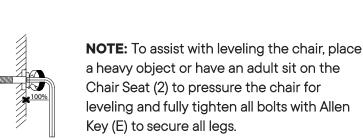

## Step 4

## Step 5

| •   | Nail Busher | x4 |
|-----|-------------|----|
| сом | PONENTS     |    |
| •   | Chair Back  | x1 |
| 0   |             |    |