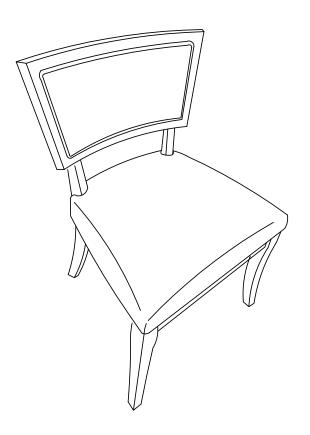

|          |
|          |                       |          |
| 0        | Chair Back            | x'       |
| 0        | Chair Back Chair Seat |          |
|          |                       | x1<br>x2 |





**NOTE**: Do not fully tighten the bolt

## Step 4







## Step 5

| •   | Nail Busher | x4 |
|-----|-------------|----|
| сом | PONENTS     |    |
| •   | Chair Back  | x1 |
| 0   |             |    |



### Great job!

Your chair is complete and ready to enjoy.



#### **CARING FOR YOUR ITEM**

Indoor use only.

Not contract grade.

Spot clean using a non-abrasive cloth and a mild cleaner.

Never use harsh chemicals, as they could damage the finish or integrity of the item.

#### CONNECT WITH US!







Tag us @modway\_furniture and #modway for a chance to be featured.