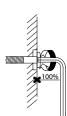

## Step 5

| •   | Nail Busher | x4 |
|-----|-------------|----|
| сом | PONENTS     |    |
| •   | Chair Back  | x1 |
| 0   |             |    |