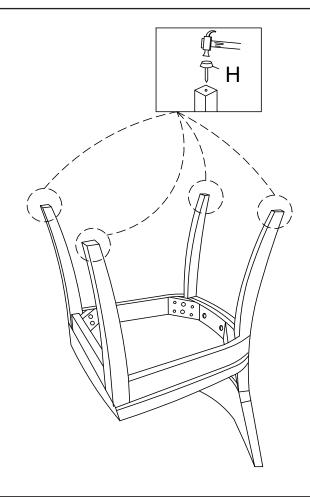

## Step 5

| •   | Nail Busher | x4 |
|-----|-------------|----|
| сом | PONENTS     |    |
| •   | Chair Back  | x1 |
| 0   |             |    |