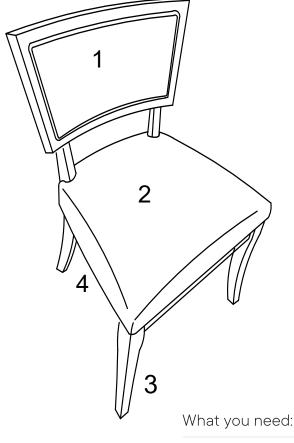

### Furniture components:

| 1 | Chair Back  | х1 |
|---|-------------|----|
| 2 | Chair Seat  | x1 |
| 3 | Front Legs  | x2 |
| 4 | Chair Frame | x1 |