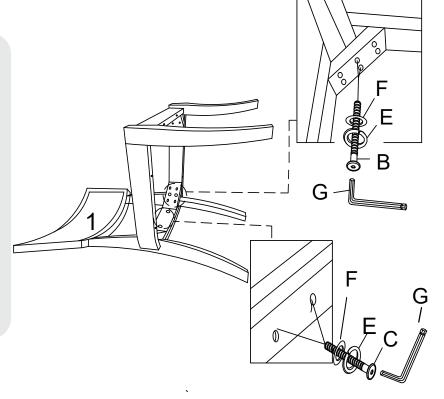

## Step 2

| HAR      | DWARE          |            |
|----------|----------------|------------|
| В        | Bolt M6x60mm   | <b>x4</b>  |
| 0        | Bolt M6x35mm   | x2         |
| •        | Spring Washer  | х6         |
| <b>3</b> | M8 Flat Washer | х6         |
| G        | Allen Key      | <b>x</b> 1 |
| CON      | APONENTS       |            |
| 0        | Chair Back     | x1         |
| 4        | Chair Frame    | x1         |
|          |                |            |

**NOTE**: Do not fully tighten the bolt

## Step 3

| HARDWARE |                       |          |
|----------|-----------------------|----------|
| D        | Csk M4x32mm           | x6       |
| COM      | IPONENTS              |          |
|          |                       |          |
| 0        | Chair Back            | x'       |
| 0        | Chair Back Chair Seat |          |
|          |                       | x1<br>x2 |