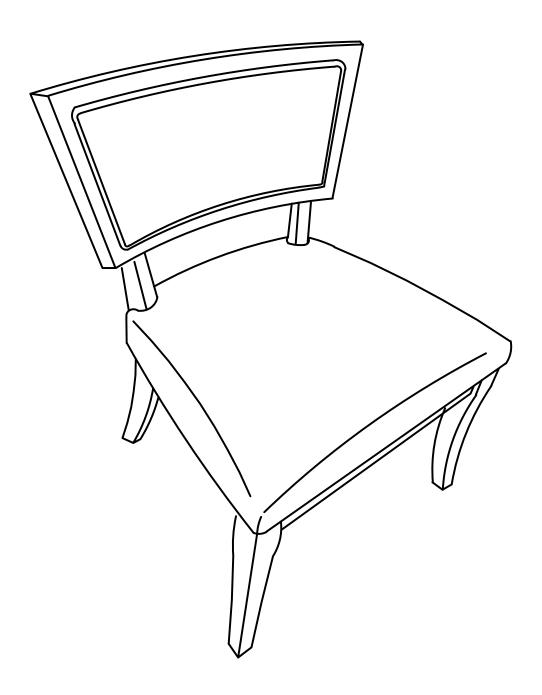

### Furniture components:

| 1 | Chair Back  | х1 |
|---|-------------|----|
| 2 | Chair Seat  | x1 |
| 3 | Front Legs  | x2 |
| 4 | Chair Frame | x1 |