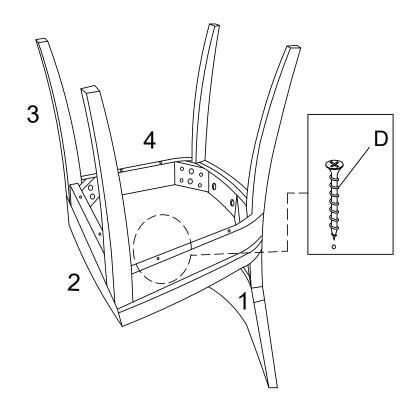

### Furniture components:

| 1 | Chair Back  | х1 |
|---|-------------|----|
| 2 | Chair Seat  | x1 |
| 3 | Front Legs  | x2 |
| 4 | Chair Frame | x1 |

### Provided hardware:

| Α |                              | Bolt M6x50mm    | x4  |
|---|------------------------------|-----------------|-----|
|   | 9                            | DOI: MOXOGIIIII | ^-  |
| В | (a)                          | Bolt M6x60mm    | x4  |
| С |                              | Bolt M6x35mm    | x2  |
| D | <b>€CUCUCUC</b> ( <b>X</b> ) | Csk M4x32mm     | х6  |
| E | <b>3</b>                     | Spring Washer   | x10 |
| F |                              | Flat Washer     | x10 |
| G |                              | Allen Key       | x1  |
| н |                              | Nail Bushes     | x4  |

## Step 3

| HARDWARE |                       |          |
|----------|-----------------------|----------|
| D        | Csk M4x32mm           | x6       |
| COM      | IPONENTS              |          |
|          |                       |          |
| 0        | Chair Back            | x'       |
| 0        | Chair Back Chair Seat |          |
|          |                       | x1<br>x2 |