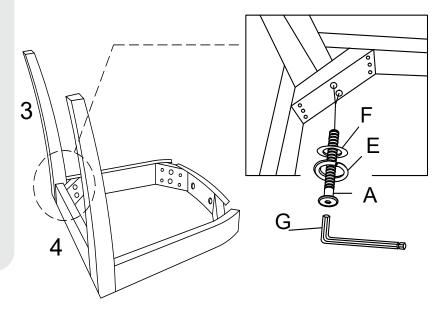

## Step 1

| HAR      | DWARE         |    |
|----------|---------------|----|
| A        | Bolt M6x50mm  | x4 |
| •        | Spring Washer | x4 |
| •        | Flat Washer   | x4 |
| <b>G</b> | Allen Key     | x1 |
| CON      | 1PONENTS      |    |
| 4        | Chair Frame   | x1 |
| 3        | Front Legs    | x2 |

NOTE: Do not fully tighten the bolt