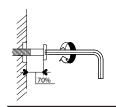

## Step 5

| •   | Nail Busher | x4 |
|-----|-------------|----|
| сом | PONENTS     |    |
| •   | Chair Back  | x1 |
| 0   |             |    |