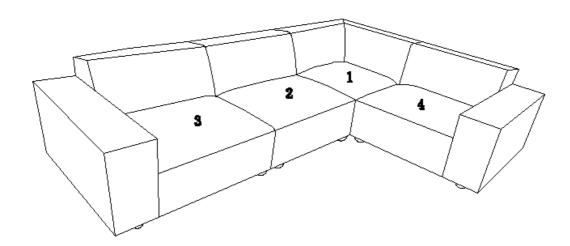

## Component:

1 EEI-4494 Corner Seat X1 2 EEI-4495 Armless Chair X1

3 EEI-4492 Left Arm Chair X1

4 EEI-4493 Right Arm Chair X1

STEP 1:
Please carefully place EEI-4494 Corner Seat (1) at your desired location.

## STEP 2:

Put EEI-4493 Right Arm Chair (4) and EEI-4495 Armless Chair(2) close to EEI-4494 Corner Seat (1). Align the pre-installed Clip to the pre-installed Post as shown.

Push **EEI-4493 Right Arm Chair (4)** and **EEI-4495 Armless Chair (2)** slowly until the Clip and the Post click together tightly.

#### STEP 3:

Put EEI-4492 Left Arm Chair (3) close to EEI-4495 Armless Chair (2).

Align the pre-installed Clip to the pre-installed Post as shown.

Push EEI-4492 Left Arm Chair (3) slowly until the Clip and the Post click together tightly.