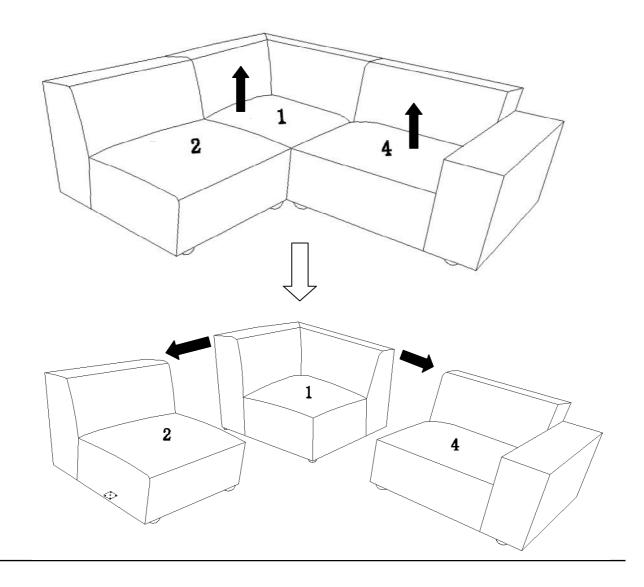

Lift up EEI-4494 Corner Seat (1) and move EEI-4495 Armless Chair (2) apart from EEI-4494 Corner Seat (1) as shown.

Lift up EEI-4493 Right Arm Chair (4) and move EEI-4493 Right Arm Chair (4) apart from EEI-4494 Corner Seat (1).