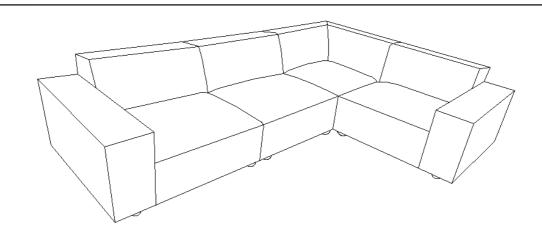

# How to connect sofa sectional for EEI-4492 / EEI-4493 / EEI-4494 / \*modway EEI-4495 / EEI-4496

Thank you for purchasing the MODWAY SOFA!

Before you start, here is some helpful advice:

- 1.We suggest you spend a short time reading through this leaflet and then follow the simple step-by-step instructions.
- 2. Owing to the size and weight of the sofa section, we recommend that it is assembled by two adults, on a carpeted or padded area, in the room that it is intended for. Approximate assembly time: 30 minutes.
- 3. Please do not use any tools other than those provided or recommended in these instructions.
- 4.Please do not throw away any of the packaging or instructions until you have checked all the components and hardware and the furniture is fully assembled.
- 5.Assemble all components loosely until advised to tighten. Depending on use, it may be necessary to tighten the components from time to time, so please save the tools that have been provided.
- 6.Please keep all pieces out of reach of children.