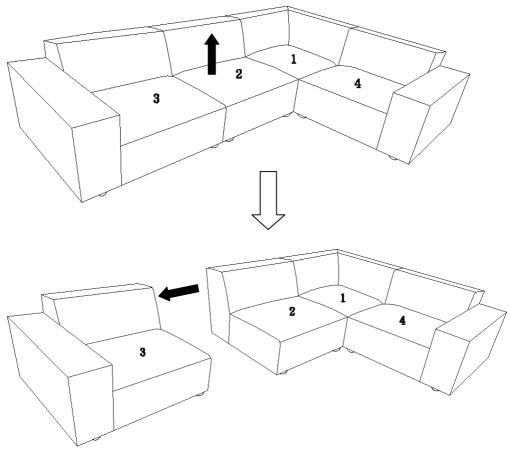

Assembly is complete. Your sofa combination is ready to be used now!

If you want to unlock the sofa combination:

Lift up EEI-4495 Armless Chair (2) and move EEI-4492 Left Arm Chair (3) apart from EEI-4495 Armless Chair (2).

Lift up EEI-4494 Corner Seat (1) and move EEI-4495 Armless Chair (2) apart from EEI-4494 Corner Seat (1) as shown.

Lift up EEI-4493 Right Arm Chair (4) and move EEI-4493 Right Arm Chair (4) apart from EEI-4494 Corner Seat (1).