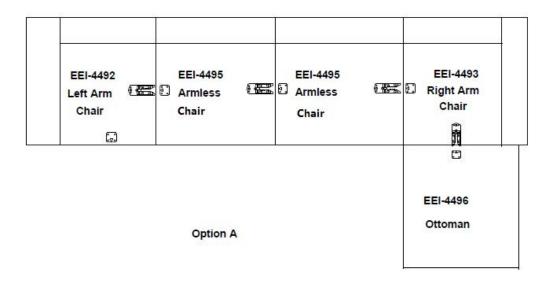

#### **ASSEMBLY FOR EEI-4496 OTTOMAN**

If you want to lock **EEI-4496 Ottoman** to the sofa combination, the assembly instruction is as the following:

| EEI-4492<br>Left Arm<br>Chair | EEI-4495<br>Armless<br>Chair | <b></b> | EEI-4493<br>Right Arm<br>Chair |  |
|-------------------------------|------------------------------|---------|--------------------------------|--|
| ₩.                            |                              |         | <b>M</b>                       |  |
|                               |                              |         | EEI-4496<br>Ottoman            |  |

Option B