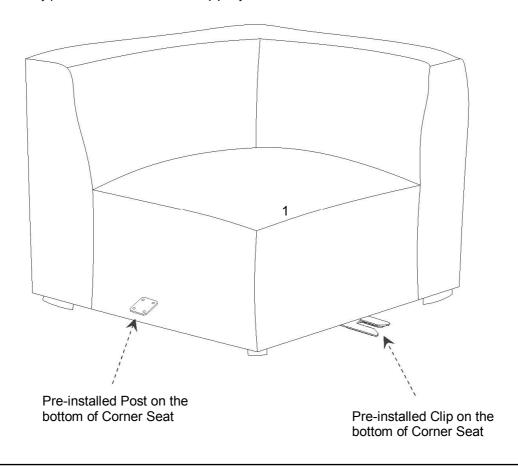

## Component:

1 EEI-4494 Corner Seat X1 2 EEI-4495 Armless Chair X1

3 EEI-4492 Left Arm Chair X1

4 EEI-4493 Right Arm Chair X1

STEP 1:
Please carefully place EEI-4494 Corner Seat (1) at your desired location.