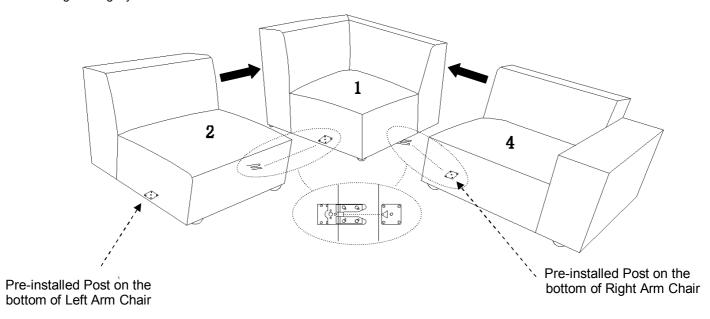

## STEP 2:

Put EEI-4493 Right Arm Chair (4) and EEI-4495 Armless Chair(2) close to EEI-4494 Corner Seat (1). Align the pre-installed Clip to the pre-installed Post as shown.

Push **EEI-4493 Right Arm Chair (4)** and **EEI-4495 Armless Chair (2)** slowly until the Clip and the Post click together tightly.

#### STEP 3:

Put EEI-4492 Left Arm Chair (3) close to EEI-4495 Armless Chair (2).

Align the pre-installed Clip to the pre-installed Post as shown.

Push EEI-4492 Left Arm Chair (3) slowly until the Clip and the Post click together tightly.