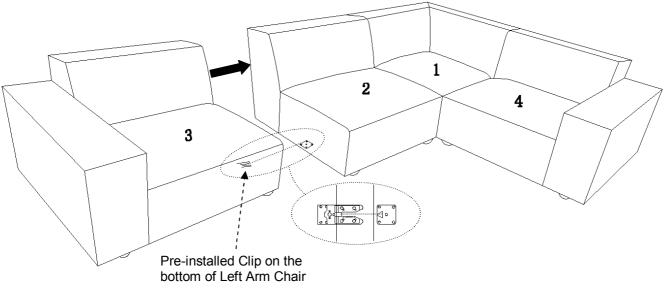

## Component:

1 EEI-4494 Corner Seat X1 2 EEI-4495 Armless Chair X1

3 EEI-4492 Left Arm Chair X1

4 EEI-4493 Right Arm Chair X1

STEP 1:
Please carefully place EEI-4494 Corner Seat (1) at your desired location.

## STEP 2:

Put EEI-4493 Right Arm Chair (4) and EEI-4495 Armless Chair(2) close to EEI-4494 Corner Seat (1). Align the pre-installed Clip to the pre-installed Post as shown.

Push **EEI-4493 Right Arm Chair (4)** and **EEI-4495 Armless Chair (2)** slowly until the Clip and the Post click together tightly.

#### STEP 3:

Put EEI-4492 Left Arm Chair (3) close to EEI-4495 Armless Chair (2).

Align the pre-installed Clip to the pre-installed Post as shown.

Push EEI-4492 Left Arm Chair (3) slowly until the Clip and the Post click together tightly.