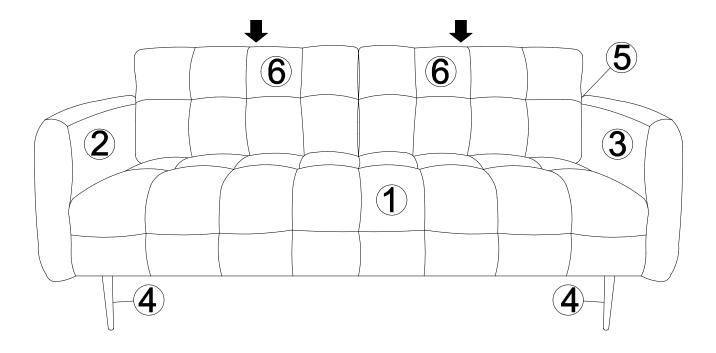

# STEP 5

Carefully put 2 pieces of Back Cushion (6) to the assembled Sofa Seat (1), Left Arm (2), Right Arm (3) and Sofa Back (5) as shown.

Assembly is complete. Your sofa is ready to enjoy now!