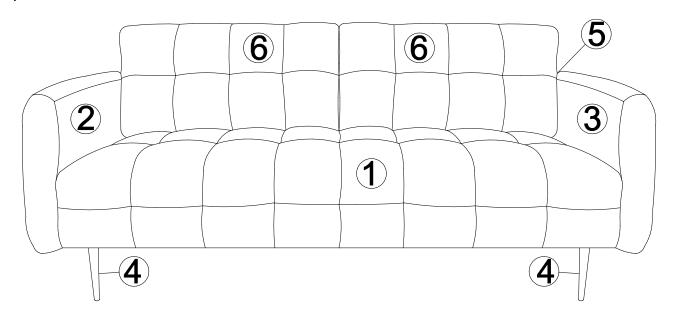

### Components:

- 1. Sofa Seat x14. Leg x4
- 2. Left Arm x1
  5. Sofa Back x1
- 3. Right Arm6. Back Cushion
- x1 x2

Customer Service 609-256-9000 | www.modway.com