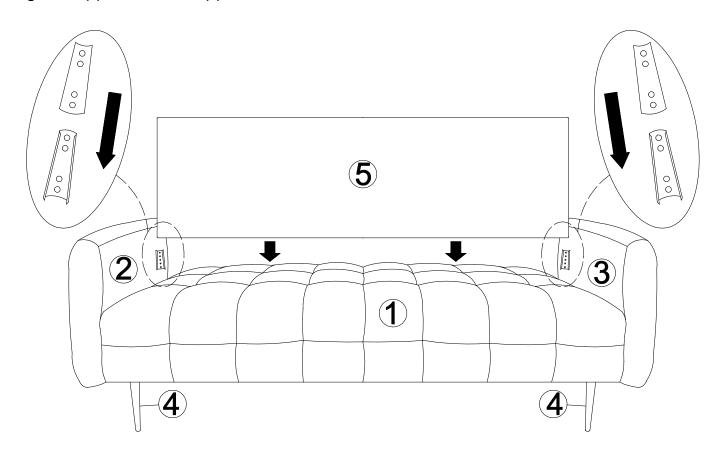

STEP 4: Insert Sofa Back (5) to Left Arm (2) and Right Arm (3) by using the pre-installed Clips on Left Arm (2), Right Arm (3) and Sofa Back (5) to lock each other as shown.