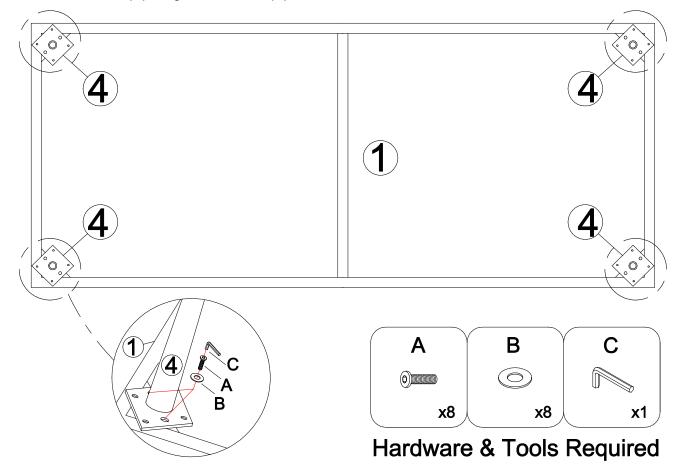

#### Hardware:

- A. O Bolt M8x30mm x8
- B. Flat Washer M8 x8
- C. Allen Wrench x1

### STEP 2:

- 1. Attach 4 pieces of **Legs (4)** to the **Sofa Seat (1)** by using 8 pieces of **Bolts (A)** and 8 pieces of **Flat Washers (B)** as shown.
- 3. Use Allen Wrench (C) to tighten all Bolts (A) clockwise until secure.