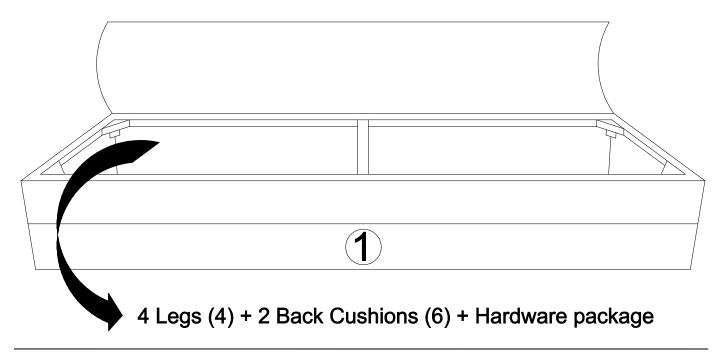

### STEP 1:

- 1. Please put **Sofa Seat (1)** upside down on a carpeted or padded surface.
- 2. Open the Zipper strip at the bottom of the **Sofa Seat (1)** and take out 4 pieces of **Legs (4)** and 2 piece of **Back Cushions (6)** and hardware bag.