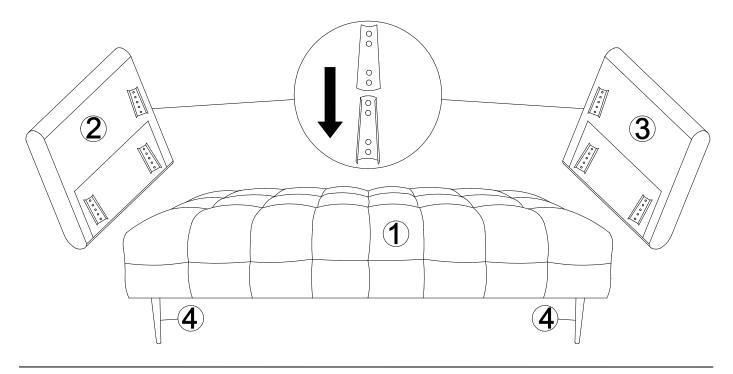

# STEP 3:

- 1. Please carefully turn over the Sofa Seat (1).
- 2. Insert Left Arm (2) and Right Arm (3) to Sofa Seat (1) by using the pre-installed Clips on Sofa Seat (1), Left Arm (2) and Right Arm (3) to lock each other as shown.