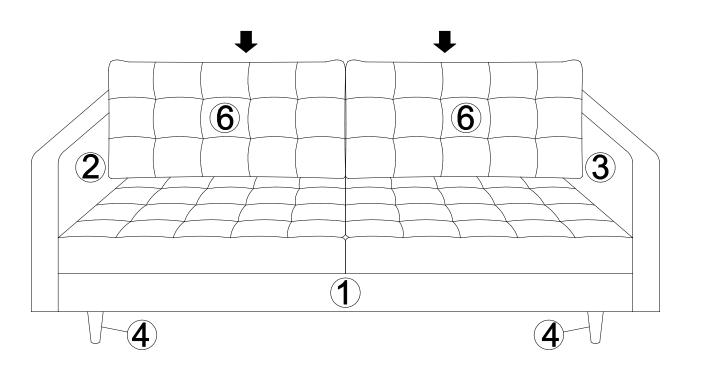

# STEP 5

Carefully put 2 pieces of Back Cushions (6) to the assembled Sofa Seat (1), Left Arm (2), Right Arm (3) and Sofa Back (5) as shown.

Assembly is complete. Your sofa is ready to enjoy now!