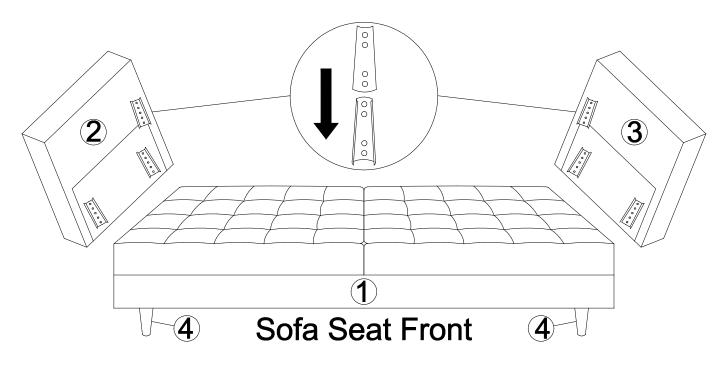

# STEP 3:

- 1. Please carefully turn over Sofa Seat (1).
- 2. Insert Left Arm (2) and Right Arm (3) to Sofa Seat (1) by using the pre-installed Clips on Sofa Seat (1), Left Arm (2) and Right Arm (3) to lock each other as shown.