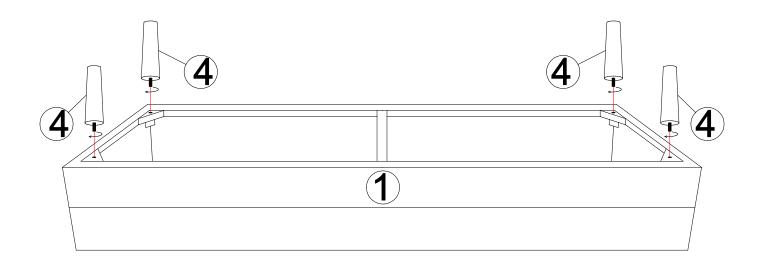

## STEP 2:

Tighten 4 pieces of Legs (4) at the bottom of the Sofa Seat (1) clockwise as shown by hand.