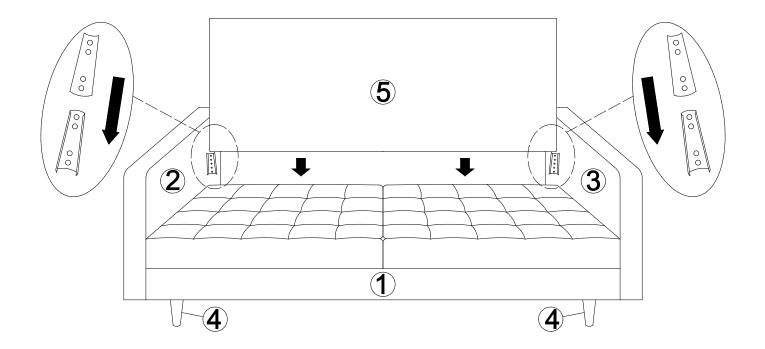

# STEP 4:

Insert Sofa Back (5) to Left Arm (2) and Right Arm (3) by using the pre-installed Clips on Left Arm (2), Right Arm (3) and Sofa Back (5) to lock each other as shown.