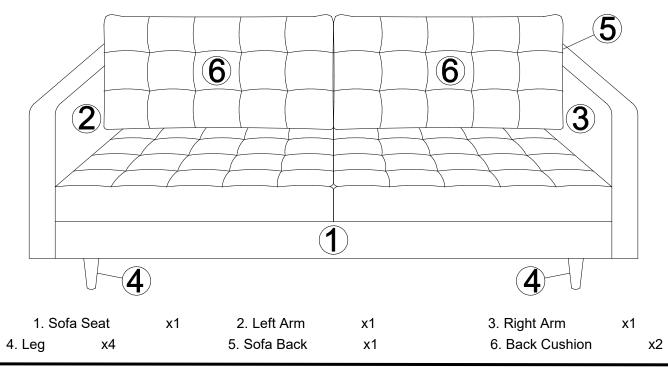

d weight of the sofa, we recommend that it is assembled by two adults, on a carpeted or padded area, in the room that it is intended for. Approximate assembly time: 30 minutes.
- 3. Please do not use any tools other than those provided or recommended in these instructions.
- 4. Please do not throw away any of the packaging or the instruction until you have checked all the components and hardware and the furniture is fully assembled. Please ensure that the packaging is disposed of in a safe and environmentally friendly way.
- 5. Assemble all components loosely until advised to tighten. Depending on use, it may be necessary to tighten the components from time to time, so please save the tools that have been provided.
- 6. Please keep all pieces out of reach of children.



#### Components:



#### STEP 1:

- 1. Please put **Sofa Seat (1)** upside down on a carpeted or padded surface.
- 2. Open the Zipper strip at the bottom of the **Sofa Seat (1)** and take out 4 pieces of **Legs (4)** and 2 pieces of **Back Cushions (6)**.



## STEP 2:

Tighten 4 pieces of Legs (4) at the bottom of the Sofa Seat (1) clockwise as shown by hand.



# STEP 3:

- 1. Please carefully turn over Sofa Seat (1).
- 2. Insert Left Arm (2) and Right Arm (3) to Sofa Seat (1) by using the pre-installed Clips on Sofa Seat (1), Left Arm (2) and Right Arm (3) to lock each other as shown.



# STEP 4:

Insert Sofa Back (5) to Left Arm (2) and Right Arm (3) by using the pre-installed Clips on Left Arm (2), Right Arm (3) and Sofa Back (5) to lock each other as shown.



# STEP 5

Carefully put 2 pieces of Back