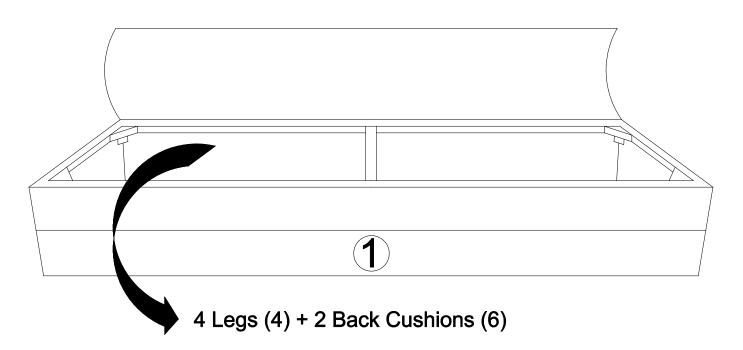

#### STEP 1:

- 1. Please put **Sofa Seat (1)** upside down on a carpeted or padded surface.
- 2. Open the Zipper strip at the bottom of the **Sofa Seat (1)** and take out 4 pieces of **Legs (4)** and 2 pieces of **Back Cushions (6)**.