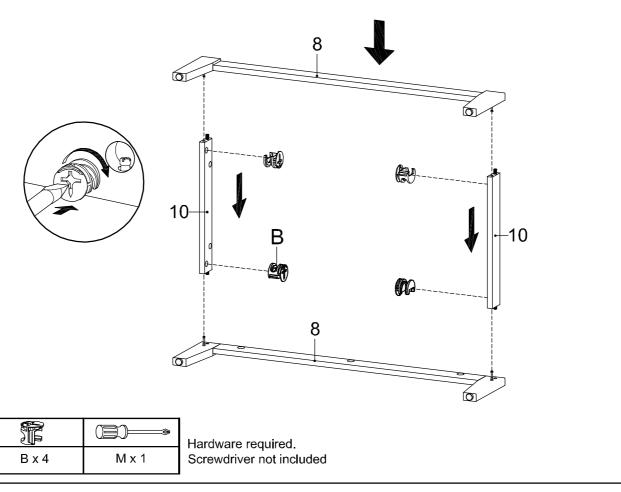

hese instructions.
- 4. Please do not throw away any of the packaging or instructions until you have checked all the components and hardware and the furniture is fully assembled.
- 5. Assemble all components loosely until advised to tighten. Depending on use, it may be necessary to tighten the components from time to time, so please save the tools that have been provided.
- 6. Please keep all pieces out of reach of children.



## Hardware:





# Components:



**Bottom Board** 2 Side Board Left Side Board Right 1 x1 **x**1 3 **x**1 Adjustable Shelf 5 Support Board 1 Support Board 2 4 6 **x**1 **x**1 х1 8 Assembly Leg Back Board 1 7 Front Skirt 9 x1 x1 **x**1 Frame Door Right x1 Support Leg 10 x2 11 Frame Door Left x1 12

**x**1

Back Board 2

13

















STEP 6:





## STEP 7:



STEP 8:









## **STEP 10:**





## STEP 11:



**STEP 12:** 



H x 4

Screwdriver not included



## **STEP 13:**



| Car real | aaa(3) |       |
|----------|--------|-------|
| F x 4    | G x 8  | M x 1 |

Hardware required. Screwdriver not included





## **STEP 15:**



| L x 2 | G x 4 | M x 1 |
|-------|-------|-------|

Hardware required. Screwdriver not included

## **STEP 16:**







**STEP 18:** 





#### **STEP 19:**



**STEP 20:** 

Apply a thin bead of silicone compound around the vanity base and set the vanity top carefully in place. Remove any excess silicone compound with a wet rag





**STEP 21:** 



Assembly is complete. The Cabinet is ready to enjoy now!