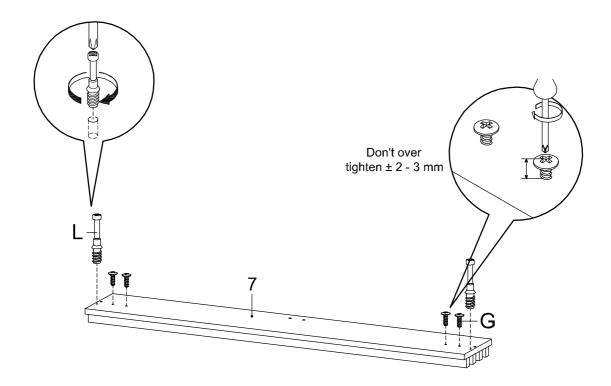

## **STEP 15:**

| L x 2 | G x 4 | M x 1 |
|-------|-------|-------|

Hardware required. Screwdriver not included