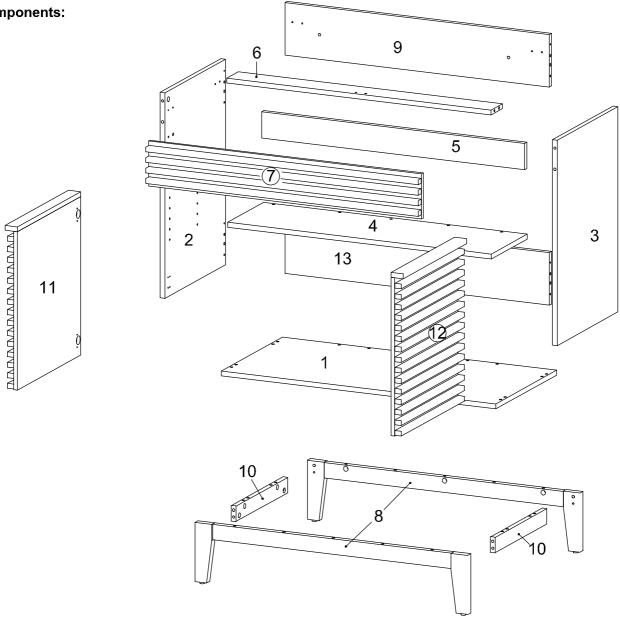

# Components:

**Bottom Board** 2 Side Board Left Side Board Right 1 x1 **x**1 3 **x**1 Adjustable Shelf 5 Support Board 1 Support Board 2 4 6 **x**1 **x**1 х1 8 Assembly Leg Back Board 1 7 Front Skirt 9 x1 x1 **x**1 Frame Door Right x1 Support Leg 10 x2 11 Frame Door Left x1 12

**x**1

Back Board 2

13

STEP 6: