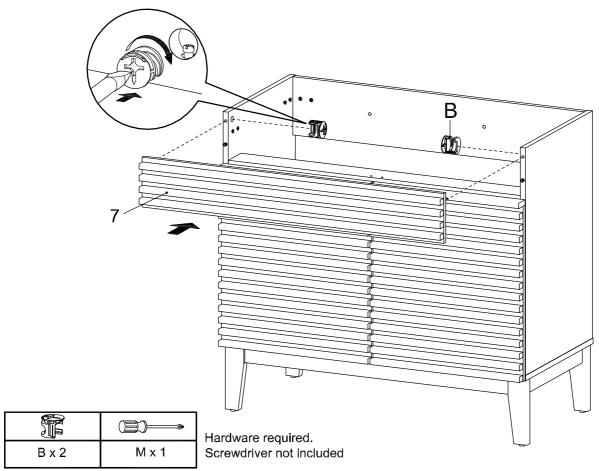

es out of reach of children.



## Hardware:





# Components:



**Bottom Board** 2 Side Board Left Side Board Right 1 x1 **x**1 3 **x**1 Adjustable Shelf 5 Support Board 1 Support Board 2 4 6 **x**1 **x**1 х1 8 Assembly Leg Back Board 1 7 Front Skirt 9 x1 x1 **x**1 Frame Door Right x1 Support Leg 10 x2 11 Frame Door Left x1 12

**x**1

Back Board 2

13

















STEP 6:





## STEP 7:



STEP 8:









## **STEP 10:**





## STEP 11:



**STEP 12:** 



H x 4

Screwdriver not included



## **STEP 13:**



| Car real | aaa(3) |       |
|----------|--------|-------|
| F x 4    | G x 8  | M x 1 |

Hardware required. Screwdriver not included





## **STEP 15:**



| L x 2 | G x 4 | M x 1 |
|-------|-------|-------|

Hardware required. Screwdriver not included

## **STEP 16:**







**STEP 18:** 





#### **STEP 19:**



**STEP 20:** 

Apply a thin bead of silicone compound around the vanity base and set the vanity top carefully in place. Remove any excess silicone compound with a wet rag





**STEP 21:** 



Assembly is complete. The Cabinet is ready to enjoy now!