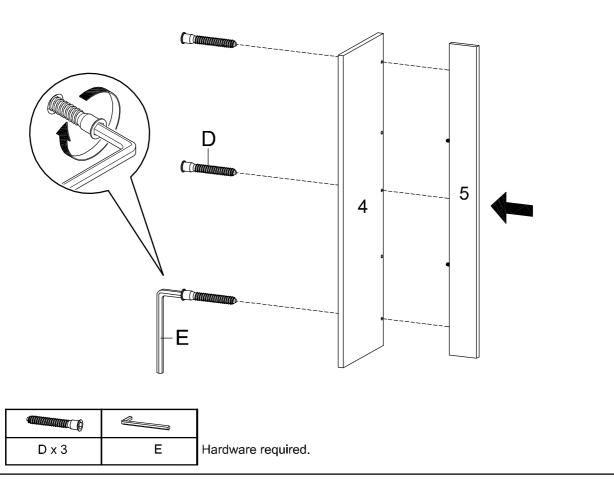

of the packaging or instructions until you have checked all the components and hardware and the furniture is fully assembled.
- 5. Assemble all components loosely until advised to tighten. Depending on use, it may be necessary to tighten the components from time to time, so please save the tools that have been provided.
- 6. Please keep all pieces out of reach of children.



## Hardware:





# Components:



**Bottom Board** 2 Side Board Left Side Board Right 1 x1 **x**1 3 **x**1 Adjustable Shelf 5 Support Board 1 Support Board 2 4 6 **x**1 **x**1 х1 8 Assembly Leg Back Board 1 7 Front Skirt 9 x1 x1 **x**1 Frame Door Right x1 Support Leg 10 x2 11 Frame Door Left x1 12

**x**1

Back Board 2

13

















STEP 6:





## STEP 7:



STEP 8:









## **STEP 10:**





## STEP 11:



**STEP 12:** 



H x 4

Screwdriver not included



## **STEP 13:**



| Car real | aaa(3) |       |
|----------|--------|-------|
| F x 4    | G x 8  | M x 1 |

Hardware required. Screwdriver not included





## **STEP 15:**



| L x 2 | G x 4 | M x 1 |
|-------|-------|-------|

Hardware required. Screwdriver not included

## **STEP 16:**







**STEP 18:** 





#### **STEP 19:**



**STEP 20:** 

Apply a thin bead of silicone compound around the vanity base and set the vanity top carefully in place. Remove any excess silicone compound with a wet rag





**STEP 21:** 



Assembly is complete. The Cabinet is ready to enjoy now!