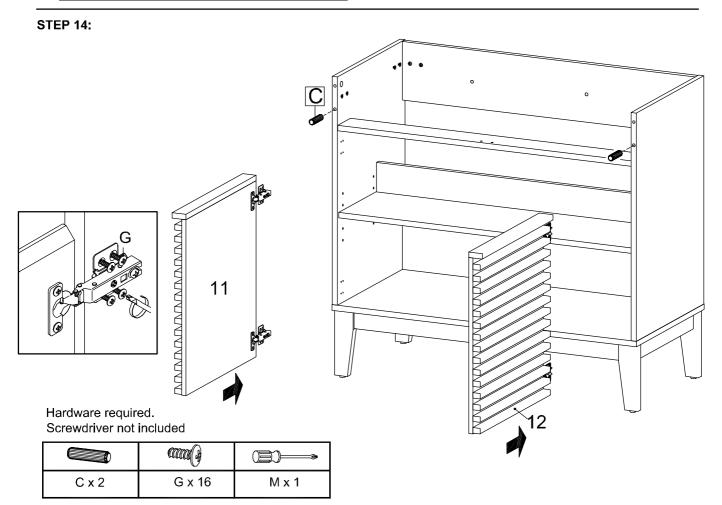

## **STEP 13:**

| Car real | aaa(3) |       |
|----------|--------|-------|
| F x 4    | G x 8  | M x 1 |

Hardware required. Screwdriver not included