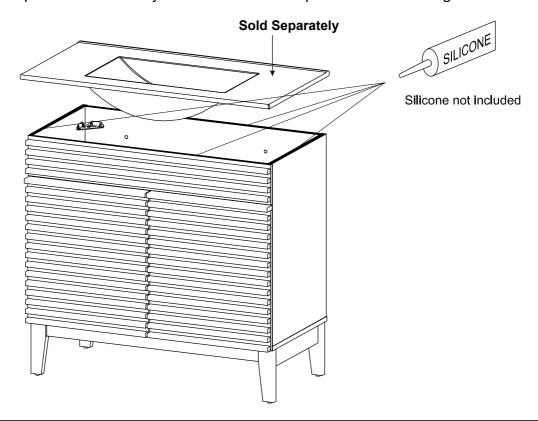

#### **STEP 19:**

**STEP 20:** 

Apply a thin bead of silicone compound around the vanity base and set the vanity top carefully in place. Remove any excess silicone compound with a wet rag

**STEP 21:** 

Assembly is complete. The Cabinet is ready to enjoy now!