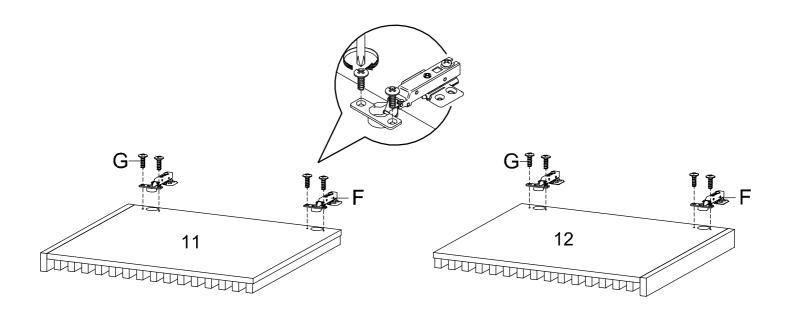

## **STEP 13:**

| Car real | aaa(3) |       |
|----------|--------|-------|
| F x 4    | G x 8  | M x 1 |

Hardware required. Screwdriver not included