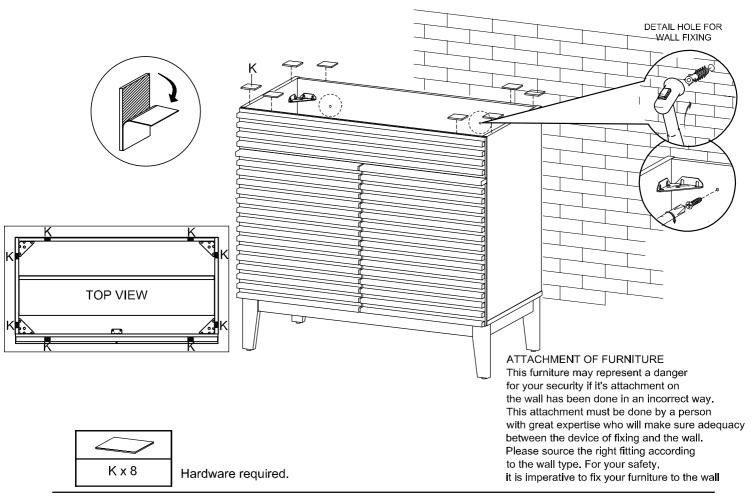

# Components:



**Bottom Board** 2 Side Board Left Side Board Right 1 x1 **x**1 3 **x**1 Adjustable Shelf 5 Support Board 1 Support Board 2 4 6 **x**1 **x**1 х1 8 Assembly Leg Back Board 1 7 Front Skirt 9 x1 x1 **x**1 Frame Door Right x1 Support Leg 10 x2 11 Frame Door Left x1 12

**x**1

Back Board 2

13

















STEP 6:





## STEP 7:



STEP 8:









## **STEP 10:**





## STEP 11:



**STEP 12:** 



H x 4

Screwdriver not included



## **STEP 13:**



| Car real | aaa(3) |       |
|----------|--------|-------|
| F x 4    | G x 8  | M x 1 |

Hardware required. Screwdriver not included





## **STEP 15:**



| L x 2 | G x 4 | M x 1 |
|-------|-------|-------|

Hardware required. Screwdriver not included

## **STEP 16:**







**STEP 18:** 





#### **STEP 19:**



**STEP 20:** 

Apply a thin bead of silicone compound around the vanity base and set the vanity top carefully in place. Remove any excess silicone compound with a wet rag





**STEP 21:** 



Assembly is complete. The Cabinet is ready to enjoy now!