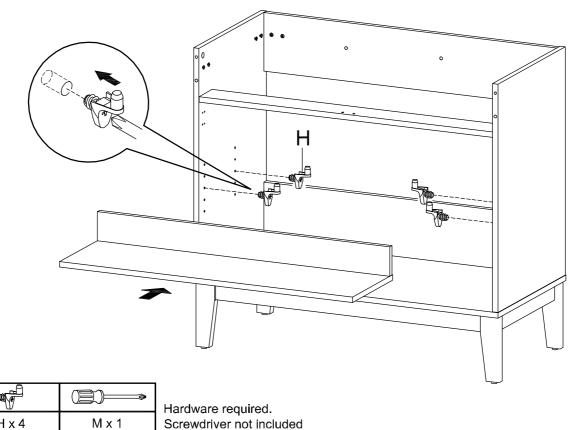

or instructions until you have checked all the components and hardware and the furniture is fully assembled.
- 5. Assemble all components loosely until advised to tighten. Depending on use, it may be necessary to tighten the components from time to time, so please save the tools that have been provided.
- 6. Please keep all pieces out of reach of children.



## Hardware:





# Components:



**Bottom Board** 2 Side Board Left Side Board Right 1 x1 **x**1 3 **x**1 Adjustable Shelf 5 Support Board 1 Support Board 2 4 6 **x**1 **x**1 х1 8 Assembly Leg Back Board 1 7 Front Skirt 9 x1 x1 **x**1 Frame Door Right x1 Support Leg 10 x2 11 Frame Door Left x1 12

**x**1

Back Board 2

13

















STEP 6:





## STEP 7:



STEP 8:









## **STEP 10:**





## STEP 11:



**STEP 12:** 



H x 4

Screwdriver not included



## **STEP 13:**



| Car real | aaa(3) |       |
|----------|--------|-------|
| F x 4    | G x 8  | M x 1 |

Hardware required. Screwdriver not included





## **STEP 15:**



| L x 2 | G x 4 | M x 1 |
|-------|-------|-------|

Hardware required. Screwdriver not included

## **STEP 16:**







**STEP 18:** 





#### **STEP 19:**



**STEP 20:** 

Apply a thin bead of silicone compound around the vanity base and set the vanity top carefully in place. Remove any excess silicone compound with a wet rag





**STEP 21:** 



Assembly is complete. The Cabinet is ready to enjoy now!