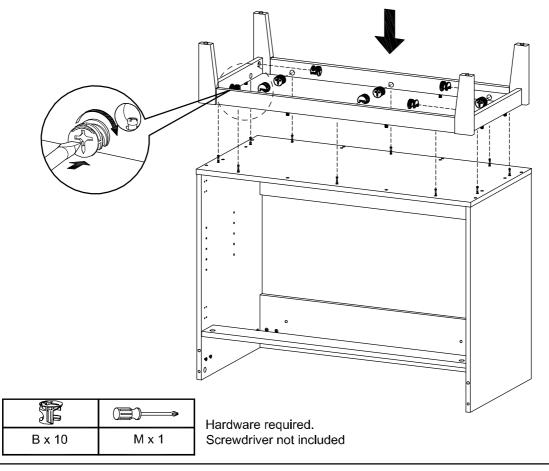

t throw away any of the packaging or instructions until you have checked all the components and hardware and the furniture is fully assembled.
- 5. Assemble all components loosely until advised to tighten. Depending on use, it may be necessary to tighten the components from time to time, so please save the tools that have been provided.
- 6. Please keep all pieces out of reach of children.



## Hardware:





# Components:



**Bottom Board** 2 Side Board Left Side Board Right 1 x1 **x**1 3 **x**1 Adjustable Shelf 5 Support Board 1 Support Board 2 4 6 **x**1 **x**1 х1 8 Assembly Leg Back Board 1 7 Front Skirt 9 x1 x1 **x**1 Frame Door Right x1 Support Leg 10 x2 11 Frame Door Left x1 12

**x**1

Back Board 2

13

















STEP 6:





## STEP 7:



STEP 8:









## **STEP 10:**





## STEP 11:



**STEP 12:** 



H x 4

Screwdriver not included



## **STEP 13:**



| Car real | aaa(3) |       |
|----------|--------|-------|
| F x 4    | G x 8  | M x 1 |

Hardware required. Screwdriver not included





## **STEP 15:**



| L x 2 | G x 4 | M x 1 |
|-------|-------|-------|

Hardware required. Screwdriver not included

## **STEP 16:**







**STEP 18:** 





#### **STEP 19:**



**STEP 20:** 

Apply a thin bead of silicone compound around the vanity base and set the vanity top carefully in place. Remove any excess silicone compound with a wet rag





**STEP 21:** 



Assembly is complete. The Cabinet is ready to enjoy now!