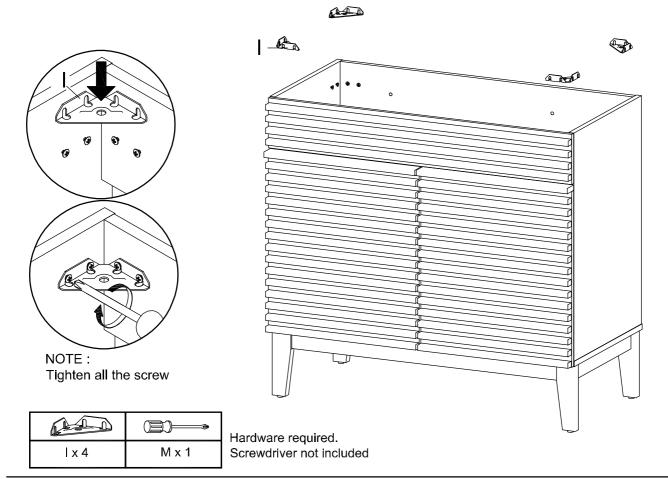

ildren.



## Hardware:





# Components:



**Bottom Board** 2 Side Board Left Side Board Right 1 x1 **x**1 3 **x**1 Adjustable Shelf 5 Support Board 1 Support Board 2 4 6 **x**1 **x**1 х1 8 Assembly Leg Back Board 1 7 Front Skirt 9 x1 x1 **x**1 Frame Door Right x1 Support Leg 10 x2 11 Frame Door Left x1 12

**x**1

Back Board 2

13

















STEP 6:





## STEP 7:



STEP 8:









## **STEP 10:**





## STEP 11:



**STEP 12:** 



H x 4

Screwdriver not included



## **STEP 13:**



| Car real | aaa(3) |       |
|----------|--------|-------|
| F x 4    | G x 8  | M x 1 |

Hardware required. Screwdriver not included





## **STEP 15:**



| L x 2 | G x 4 | M x 1 |
|-------|-------|-------|

Hardware required. Screwdriver not included

## **STEP 16:**







**STEP 18:** 





#### **STEP 19:**



**STEP 20:** 

Apply a thin bead of silicone compound around the vanity base and set the vanity top carefully in place. Remove any excess silicone compound with a wet rag





**STEP 21:** 



Assembly is complete. The Cabinet is ready to enjoy now!