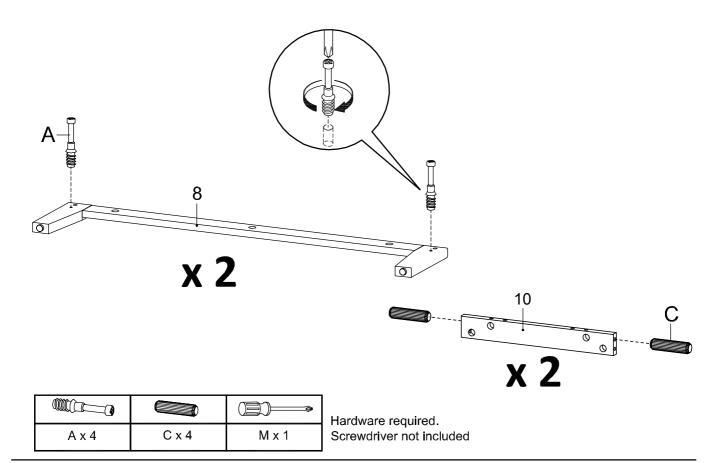

recommended in these instructions.
- 4. Please do not throw away any of the packaging or instructions until you have checked all the components and hardware and the furniture is fully assembled.
- 5. Assemble all components loosely until advised to tighten. Depending on use, it may be necessary to tighten the components from time to time, so please save the tools that have been provided.
- 6. Please keep all pieces out of reach of children.



## Hardware:





# Components:



**Bottom Board** 2 Side Board Left Side Board Right 1 x1 **x**1 3 **x**1 Adjustable Shelf 5 Support Board 1 Support Board 2 4 6 **x**1 **x**1 х1 8 Assembly Leg Back Board 1 7 Front Skirt 9 x1 x1 **x**1 Frame Door Right x1 Support Leg 10 x2 11 Frame Door Left x1 12

**x**1

Back Board 2

13

















STEP 6:





## STEP 7:



STEP 8:









## **STEP 10:**





## STEP 11:



**STEP 12:** 



H x 4

Screwdriver not included



## **STEP 13:**



| Car real | aaa(3) |       |
|----------|--------|-------|
| F x 4    | G x 8  | M x 1 |

Hardware required. Screwdriver not included





## **STEP 15:**



| L x 2 | G x 4 | M x 1 |
|-------|-------|-------|

Hardware required. Screwdriver not included

## **STEP 16:**







**STEP 18:** 





#### **STEP 19:**



**STEP 20:** 

Apply a thin bead of silicone compound around the vanity base and set the vanity top carefully in place. Remove any excess silicone compound with a wet rag





**STEP 21:** 



Assembly is complete. The Cabinet is ready to enjoy now!