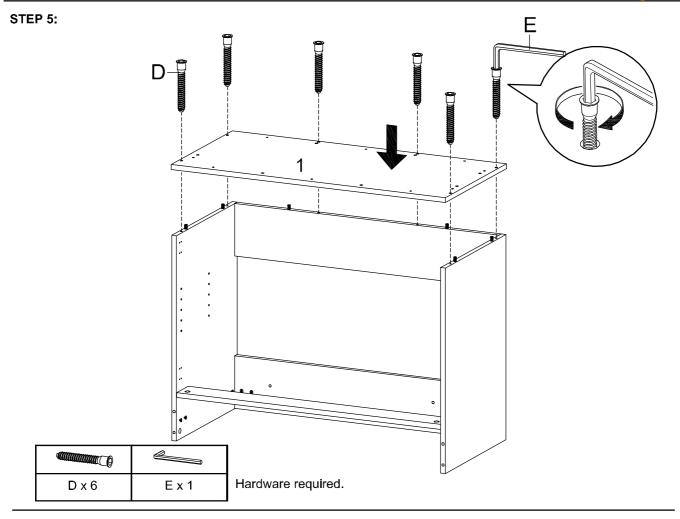

# Components:

**Bottom Board** 2 Side Board Left Side Board Right 1 x1 **x**1 3 **x**1 Adjustable Shelf 5 Support Board 1 Support Board 2 4 6 **x**1 **x**1 х1 8 Assembly Leg Back Board 1 7 Front Skirt 9 x1 x1 **x**1 Frame Door Right x1 Support Leg 10 x2 11 Frame Door Left x1 12

**x**1

Back Board 2

13

STEP 6: