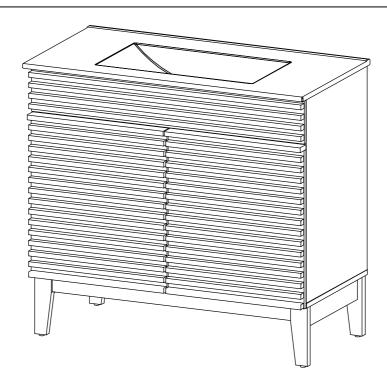

Thank you for purchasing the MODWAY CABINET!

Before you start, here are some helpful advice:

- We suggest you spend a short time reading through this leaflet and then follow the simple step-by-step instructions.
- 2. Owing to the size and weight of the Cabinet, we recommend that it is assembled by two adults, on a carpeted or padded area, in the room that it is intended for. Approximate assembly time: 70 minutes.
- 3. Please do not use any tools other than those provided or recommended in these instructions.
- 4. Please do not throw away any of the packaging or instructions until you have checked all the components and hardware and the furniture is fully assembled.
- 5. Assemble all components loosely until advised to tighten. Depending on use, it may be necessary to tighten the components from time to time, so please save the tools that have been provided.
- 6. Please keep all pieces out of reach of children.