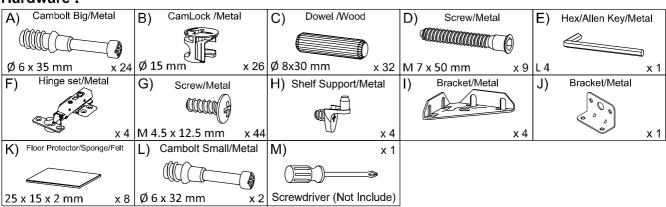

ugh this leaflet and then follow the simple step-by-step instructions.
- 2. Owing to the size and weight of the Cabinet, we recommend that it is assembled by two adults, on a carpeted or padded area, in the room that it is intended for. Approximate assembly time: 70 minutes.
- 3. Please do not use any tools other than those provided or recommended in these instructions.
- 4. Please do not throw away any of the packaging or instructions until you have checked all the components and hardware and the furniture is fully assembled.
- 5. Assemble all components loosely until advised to tighten. Depending on use, it may be necessary to tighten the components from time to time, so please save the tools that have been provided.
- 6. Please keep all pieces out of reach of children.



## Hardware:





# Components:



**Bottom Board** 2 Side Board Left Side Board Right 1 x1 **x**1 3 **x**1 Adjustable Shelf 5 Support Board 1 Support Board 2 4 6 **x**1 **x**1 х1 8 Assembly Leg Back Board 1 7 Front Skirt 9 x1 x1 **x**1 Frame Door Right x1 Support Leg 10 x2 11 Frame Door Left x1 12

**x**1

Back Board 2

13

















STEP 6:





## STEP 7:



STEP 8:









## **STEP 10:**





## STEP 11:



**STEP 12:** 



H x 4

Screwdriver not included



## **STEP 13:**



| Car real | aaa(3) |       |
|----------|--------|-------|
| F x 4    | G x 8  | M x 1 |

Hardware required. Screwdriver not included





## **STEP 15:**



| L x 2 | G x 4 | M x 1 |
|-------|-------|-------|

Hardware required. Screwdriver not included

## **STEP 16:**







**STEP 18:** 





#### **STEP 19:**