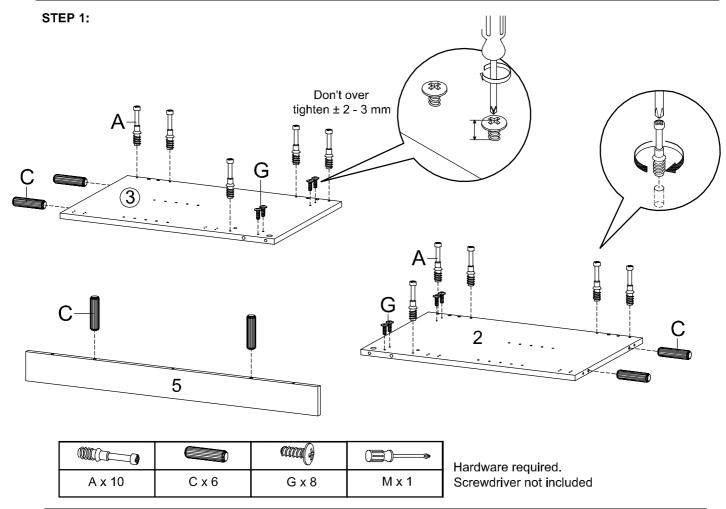

than those provided or recommended in these instructions.
- 4. Please do not throw away any of the packaging or instructions until you have checked all the components and hardware and the furniture is fully assembled.
- 5. Assemble all components loosely until advised to tighten. Depending on use, it may be necessary to tighten the components from time to time, so please save the tools that have been provided.
- 6. Please keep all pieces out of reach of children.



## Hardware:





# Components:



**Bottom Board** 2 Side Board Left Side Board Right 1 x1 **x**1 3 **x**1 Adjustable Shelf 5 Support Board 1 Support Board 2 4 6 **x**1 **x**1 х1 8 Assembly Leg Back Board 1 7 Front Skirt 9 x1 x1 **x**1 Frame Door Right x1 Support Leg 10 x2 11 Frame Door Left x1 12

**x**1

Back Board 2

13

















STEP 6:





## STEP 7:



STEP 8:









## **STEP 10:**





## STEP 11:



**STEP 12:** 



H x 4

Screwdriver not included



## **STEP 13:**



| Car real | aaa(3) |       |
|----------|--------|-------|
| F x 4    | G x 8  | M x 1 |

Hardware required. Screwdriver not included





## **STEP 15:**



| L x 2 | G x 4 | M x 1 |
|-------|-------|-------|

Hardware required. Screwdriver not included

## **STEP 16:**







**STEP 18:** 





#### **STEP 19:**



**STEP 20:** 

Apply a thin bead of silicone compound around the vanity base and set the vanity top carefully in place. Remove any excess silicone compound with a wet rag





**STEP 21:** 



Assembly is complete. The Cabinet is ready to enjoy now!