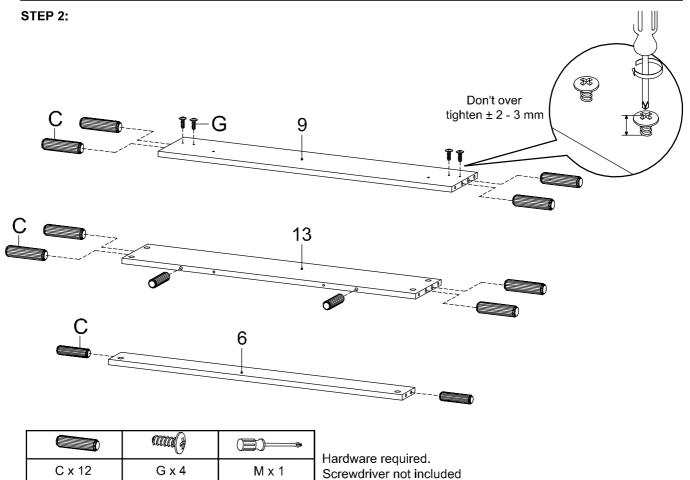

# Components:

**Bottom Board** 2 Side Board Left Side Board Right 1 x1 **x**1 3 **x**1 Adjustable Shelf 5 Support Board 1 Support Board 2 4 6 **x**1 **x**1 х1 8 Assembly Leg Back Board 1 7 Front Skirt 9 x1 x1 **x**1 Frame Door Right x1 Support Leg 10 x2 11 Frame Door Left x1 12

**x**1

Back Board 2

13

STEP 6: