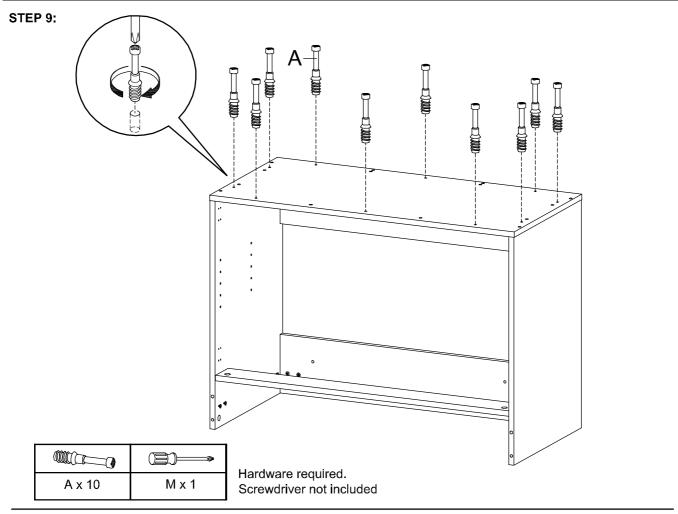

.
- 4. Please do not throw away any of the packaging or instructions until you have checked all the components and hardware and the furniture is fully assembled.
- 5. Assemble all components loosely until advised to tighten. Depending on use, it may be necessary to tighten the components from time to time, so please save the tools that have been provided.
- 6. Please keep all pieces out of reach of children.



## Hardware:





# Components:



**Bottom Board** 2 Side Board Left Side Board Right 1 x1 **x**1 3 **x**1 Adjustable Shelf 5 Support Board 1 Support Board 2 4 6 **x**1 **x**1 х1 8 Assembly Leg Back Board 1 7 Front Skirt 9 x1 x1 **x**1 Frame Door Right x1 Support Leg 10 x2 11 Frame Door Left x1 12

**x**1

Back Board 2

13

















STEP 6:





## STEP 7:



STEP 8:









## **STEP 10:**





## STEP 11:



**STEP 12:** 



H x 4

Screwdriver not included



## **STEP 13:**



| Car real | aaa(3) |       |
|----------|--------|-------|
| F x 4    | G x 8  | M x 1 |

Hardware required. Screwdriver not included





## **STEP 15:**



| L x 2 | G x 4 | M x 1 |
|-------|-------|-------|

Hardware required. Screwdriver not included

## **STEP 16:**







**STEP 18:** 





#### **STEP 19:**



**STEP 20:** 

Apply a thin bead of silicone compound around the vanity base and set the vanity top carefully in place. Remove any excess silicone compound with a wet rag





**STEP 21:** 



Assembly is complete. The Cabinet is ready to enjoy now!