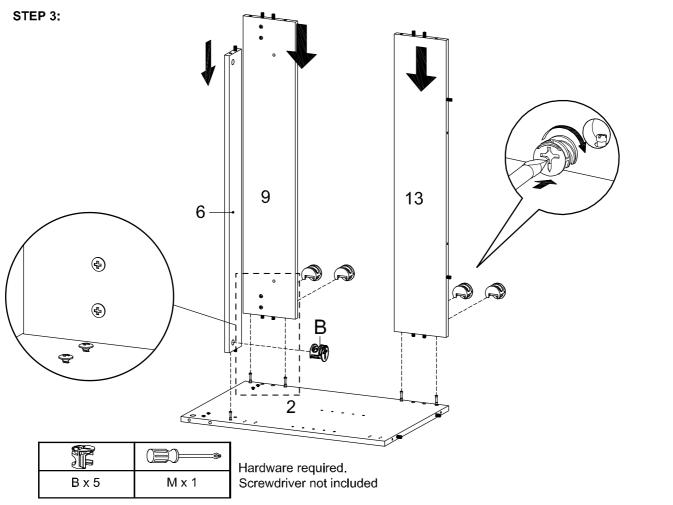

# Components:

**Bottom Board** 2 Side Board Left Side Board Right 1 x1 **x**1 3 **x**1 Adjustable Shelf 5 Support Board 1 Support Board 2 4 6 **x**1 **x**1 х1 8 Assembly Leg Back Board 1 7 Front Skirt 9 x1 x1 **x**1 Frame Door Right x1 Support Leg 10 x2 11 Frame Door Left x1 12

**x**1

Back Board 2

13

STEP 6: