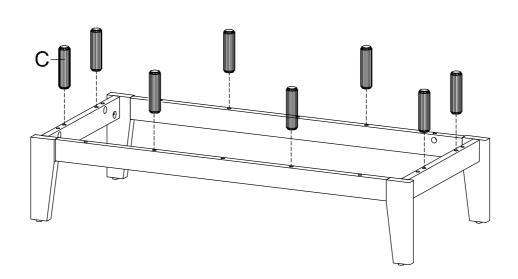

ctions.
- 4. Please do not throw away any of the packaging or instructions until you have checked all the components and hardware and the furniture is fully assembled.
- 5. Assemble all components loosely until advised to tighten. Depending on use, it may be necessary to tighten the components from time to time, so please save the tools that have been provided.
- 6. Please keep all pieces out of reach of children.



## Hardware:





# Components:



**Bottom Board** 2 Side Board Left Side Board Right 1 x1 **x**1 3 **x**1 Adjustable Shelf 5 Support Board 1 Support Board 2 4 6 **x**1 **x**1 х1 8 Assembly Leg Back Board 1 7 Front Skirt 9 x1 x1 **x**1 Frame Door Right x1 Support Leg 10 x2 11 Frame Door Left x1 12

**x**1

Back Board 2

13

















STEP 6:





## STEP 7:



STEP 8:









## **STEP 10:**





## STEP 11:



**STEP 12:** 



H x 4

Screwdriver not included



## **STEP 13:**



| Car real | aaa(3) |       |
|----------|--------|-------|
| F x 4    | G x 8  | M x 1 |

Hardware required. Screwdriver not included





## **STEP 15:**



| L x 2 | G x 4 | M x 1 |
|-------|-------|-------|

Hardware required. Screwdriver not included

## **STEP 16:**







**STEP 18:** 





#### **STEP 19:**



**STEP 20:** 

Apply a thin bead of silicone compound around the vanity base and set the vanity top carefully in place. Remove any excess silicone compound with a wet rag





**STEP 21:** 



Assembly is complete. The Cabinet is ready to enjoy now!