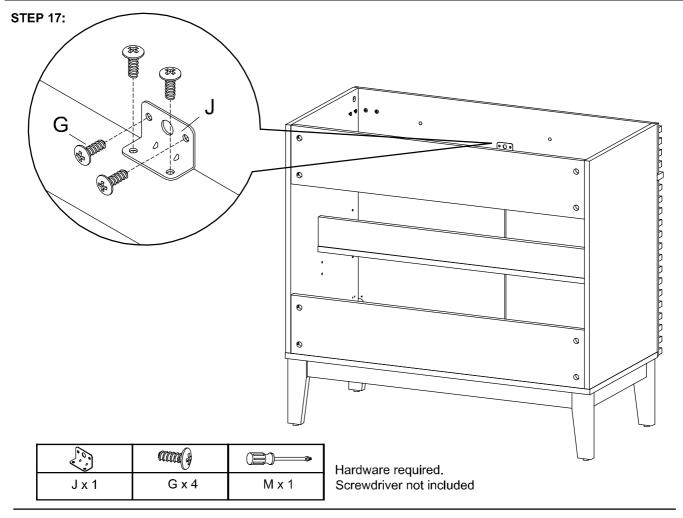

ut of reach of children.



## Hardware:





# Components:



**Bottom Board** 2 Side Board Left Side Board Right 1 x1 **x**1 3 **x**1 Adjustable Shelf 5 Support Board 1 Support Board 2 4 6 **x**1 **x**1 х1 8 Assembly Leg Back Board 1 7 Front Skirt 9 x1 x1 **x**1 Frame Door Right x1 Support Leg 10 x2 11 Frame Door Left x1 12

**x**1

Back Board 2

13

















STEP 6:





## STEP 7:



STEP 8:









## **STEP 10:**





## STEP 11:



**STEP 12:** 



H x 4

Screwdriver not included



## **STEP 13:**



| Car real | aaa(3) |       |
|----------|--------|-------|
| F x 4    | G x 8  | M x 1 |

Hardware required. Screwdriver not included





## **STEP 15:**



| L x 2 | G x 4 | M x 1 |
|-------|-------|-------|

Hardware required. Screwdriver not included

## **STEP 16:**







**STEP 18:** 





#### **STEP 19:**



**STEP 20:** 

Apply a thin bead of silicone compound around the vanity base and set the vanity top carefully in place. Remove any excess silicone compound with a wet rag





**STEP 21:** 



Assembly is complete. The Cabinet is ready to enjoy now!