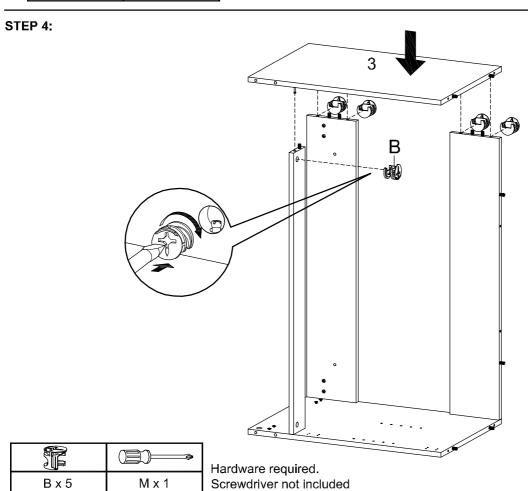

# Components:

**Bottom Board** 2 Side Board Left Side Board Right 1 x1 **x**1 3 **x**1 Adjustable Shelf 5 Support Board 1 Support Board 2 4 6 **x**1 **x**1 х1 8 Assembly Leg Back Board 1 7 Front Skirt 9 x1 x1 **x**1 Frame Door Right x1 Support Leg 10 x2 11 Frame Door Left x1 12

**x**1

Back Board 2

13

STEP 6: