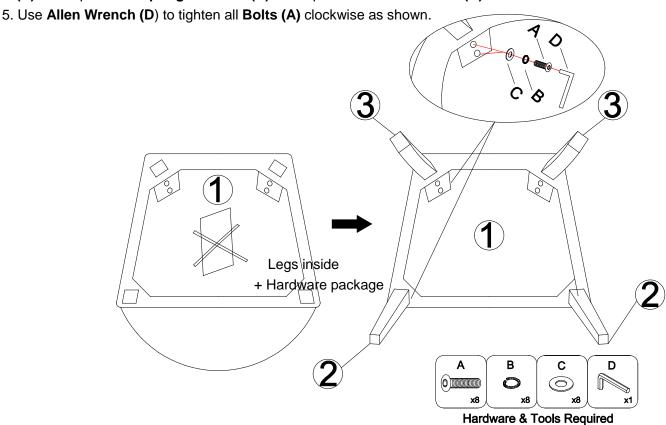

## Hardware:

A. Bolt M8x65mm x8

R Spring Washer

C. ( Flat Washer x8

D. Allen Wrench x1

## STEP 1:

- 1. Please put Chair Body (1) upside down on a carpeted or padded surface.
- 2. Open the zipper on the bottom of the **Chair Body (1)** and take out the 2 pieces of **Front Legs (2)** and 2 pieces of **Back Legs (3)** and hardware package.
- 3. Attach 2 pieces of Front Legs (2) (shown on label) to the front of Chair Body (1) by using 4 pieces of Bolts (A) with 4 pieces of Spring Washers (B) and 4 pieces of Flat Washers (C) as shown.
- 4. Attach 2 pieces of **Back Legs (3)** (shown on label) to the back of **Chair Body (1)** by using 4 pieces of **Bolts** (A) with 4 pieces of **Spring Washers (B)** and 4 pieces of **Flat Washers (C)** as shown.