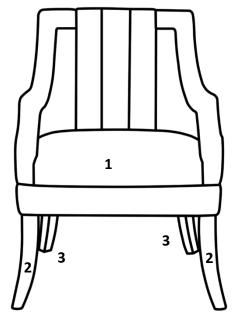

## Components:

1. Chair Body

x1

2. Front Leg

x2

3.Back Leg

x2

## STEP 1:

- 1. Please put Chair Body (1) upside down on a carpeted or padded surface.
- 2. Open the zipper on the bottom of the **Chair Body (1)** and take out the 2 pieces of **Front Legs (2)** and 2 pieces of **Back Legs (3)** and hardware package.
- 3. Attach 2 pieces of Front Legs (2) (shown on label) to the front of Chair Body (1) by using 4 pieces of Bolts (A) with 4 pieces of Spring Washers (B) and 4 pieces of Flat Washers (C) as shown.
- 4. Attach 2 pieces of **Back Legs (3)** (shown on label) to the back of **Chair Body (1)** by using 4 pieces of **Bolts** (A) with 4 pieces of **Spring Washers (B)** and 4 pieces of **Flat Washers (C)** as shown.