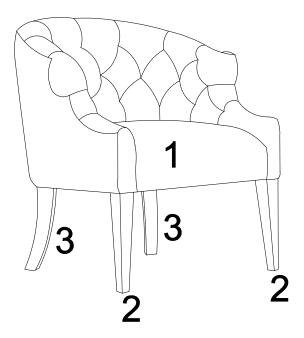

## Components:

Chair Body

2. Straight Front Leg

x2

3. Inclined Back Leg

х2

x1

## STEP 1:

- 1. Please put Chair Body (1) upside down on a carpeted or padded surface.
- 2. Open the zipper on the bottom of the **Chair Body (1)** and take out the 2 pieces of **Straight Front Legs (2)** and 2 pieces of **Inclined Back Legs (3)** and hardware package.
- 3. Attach 2 pieces of Straight Front Legs (2) to the front of Chair Body (1) by using 4 pieces of Bolts (A) with 4 pieces of Spring Washers (B) and 4 pieces of Flat Washers (C) as shown.
- 4. Attach 2 pieces of Inclined Back Legs (3) to the back of Chair Body (1) by using 4 pieces of Bolts (A) with 4 pieces of Spring Washers (B) and 4 pieces of Flat Washers (C) as shown.