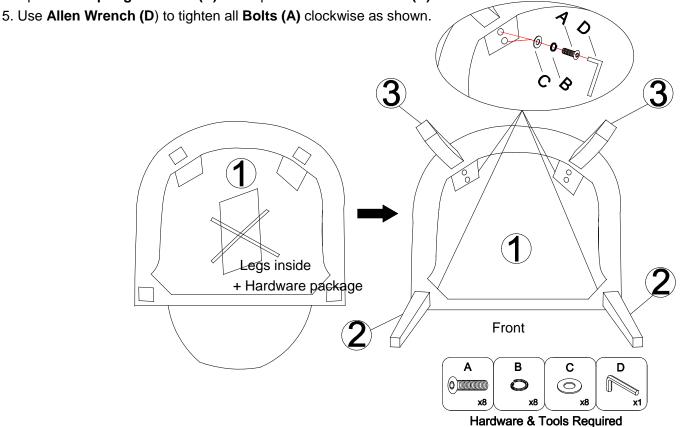

## Hardware:

A. 🔞 Bolt M8x70mm x8

B. Spring Washer x8

C. Flat Washer x8

D. Allen Wrench x1

## STEP 1:

- 1. Please put Chair Body (1) upside down on a carpeted or padded surface.
- 2. Open the zipper on the bottom of the **Chair Body (1)** and take out the 2 pieces of **Straight Front Legs (2)** and 2 pieces of **Inclined Back Legs (3)** and hardware package.
- 3. Attach 2 pieces of Straight Front Legs (2) to the front of Chair Body (1) by using 4 pieces of Bolts (A) with 4 pieces of Spring Washers (B) and 4 pieces of Flat Washers (C) as shown.
- 4. Attach 2 pieces of Inclined Back Legs (3) to the back of Chair Body (1) by using 4 pieces of Bolts (A) with 4 pieces of Spring Washers (B) and 4 pieces of Flat Washers (C) as shown.