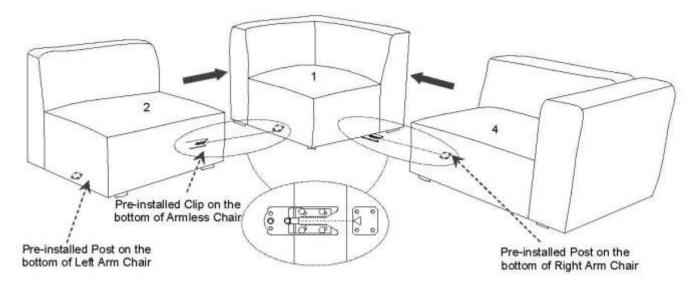

## STEP 2:

- 1. Put EEI-4398/4399 Armless Chair (2) and EEI-4394/4395 Right Arm Chair (4) close to EEI-4402/4403 Corner (1).
- 2. Align the pre-installed Clip to the pre-installed Post as shown.
- 3. Push **EEI-4398/4399 Armless Chair (2)** and **EEI-4394/4395 Right Arm Chair (4)** slowly until the Clip and the Post click together tightly.

## STEP 3:

- 1. Put EEI-4396/4397 Left Arm Chair (3) close to EEI-4398/4399 Armless Chair (2).
- 2. Align the pre-installed Clip to the pre-installed Post as shown.
- 3. Push EEI-4396/4397 Left Arm Chair (3) slowly until the Clip and the Post click together tightly.