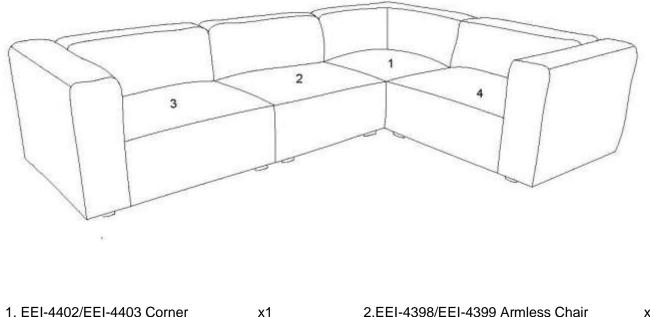

## Components:

- 2. 551 4202/551 4203 Colliel X1
- 3. EEI-4396/EEI-4397 Left Arm Chair x1 4. EEI-4394/EEI-4395 Right Arm Chair

x1 x1