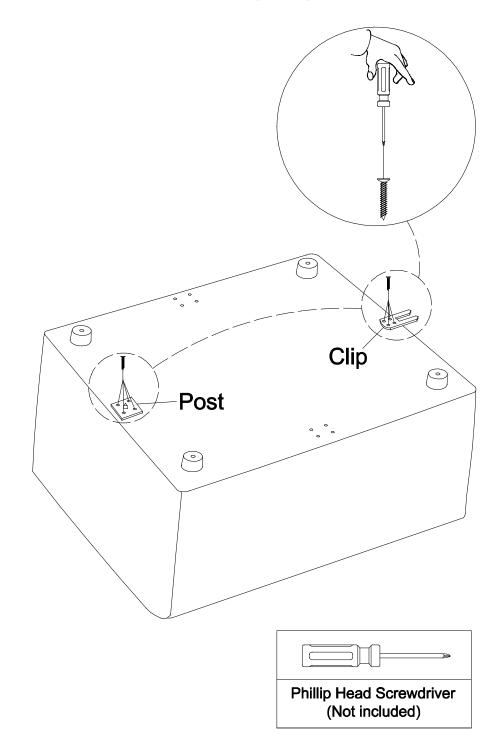

- 1. Please find the extra hardware from EEI-4400/4401 Ottoman carton.
- 2. Put **EEI-4400/4401 Ottoman** upside down on a carpeted or padded area.
- 3. If you want to adjust the position of the installed Post/Clip, please use Phillip Head Screwdriver (Not provided) Tighten all Screws unscrew screw counterclockwise;
- 4. Take out all Screws and remove Post/Clip;
- 5. Place the Post/Clip to the pre-marked position on the bottom of EEI-4400/4401 Ottoman as shown.
- 6. Insert the Screws to the bottom of EEI-4400/4401 Ottoman through Clip/Post as shown.
- 7. Use Phillips Head Screwdriver (Not provided) to tighten Screws clockwise until secure.
- 8. Repeat the same steps to lock the Clip and Post together tightly.