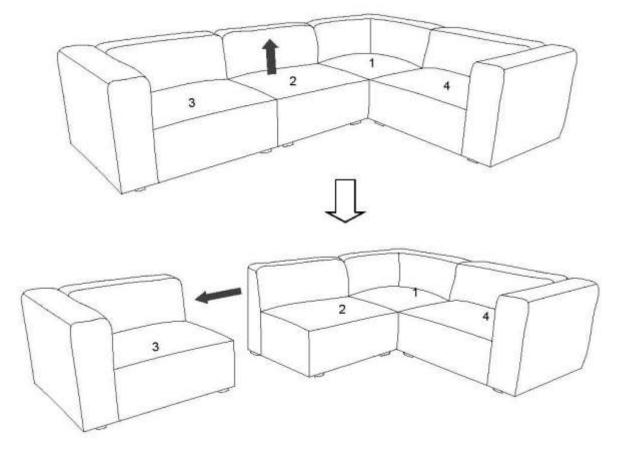

Assembly is complete. Your sofa combination is ready to be used now!

If you want to unlock the sofa combination:

Lift up EEI-4398/4399 Armless Chair (2) and move EEI-4396/4397 Left Arm Chair (3) apart from EEI-4398/4399 Armless Chair (2).

- 1. Lift up EEI-4402/4403 Corner (1) and move EEI-4398/4399 Armless Chair (2) apart from EEI-4402/4403 Corner (1) as shown.
- 2. Lift up EEI-4394/4395 Right Arm Chair (4) and move EEI-4394/4395 Right Arm Chair (4) apart from EEI-4402/4403 Corner (1) as shown.