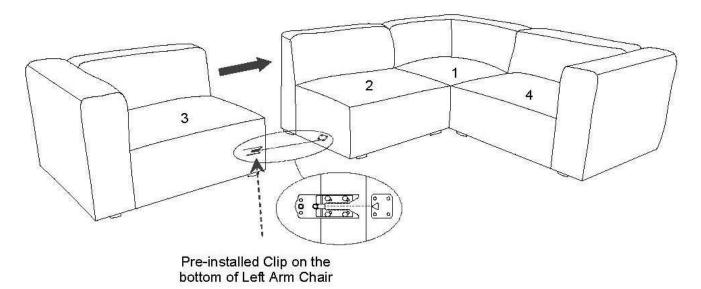

## STEP 2:

- 1. Put EEI-4398/4399 Armless Chair (2) and EEI-4394/4395 Right Arm Chair (4) close to EEI-4402/4403 Corner (1).
- 2. Align the pre-installed Clip to the pre-installed Post as shown.
- 3. Push **EEI-4398/4399 Armless Chair (2)** and **EEI-4394/4395 Right Arm Chair (4)** slowly until the Clip and the Post click together tightly.

## STEP 3:

- 1. Put EEI-4396/4397 Left Arm Chair (3) close to EEI-4398/4399 Armless Chair (2).
- 2. Align the pre-installed Clip to the pre-installed Post as shown.
- 3. Push EEI-4396/4397 Left Arm Chair (3) slowly until the Clip and the Post click together tightly.