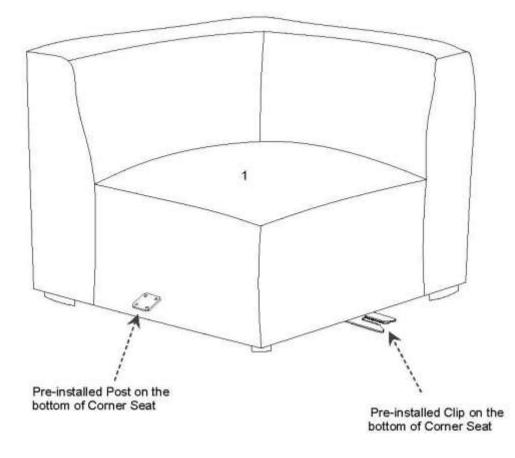

## STEP 1:

Please carefully place **EEI-4402/4403 Corner (1)** at your desired location.