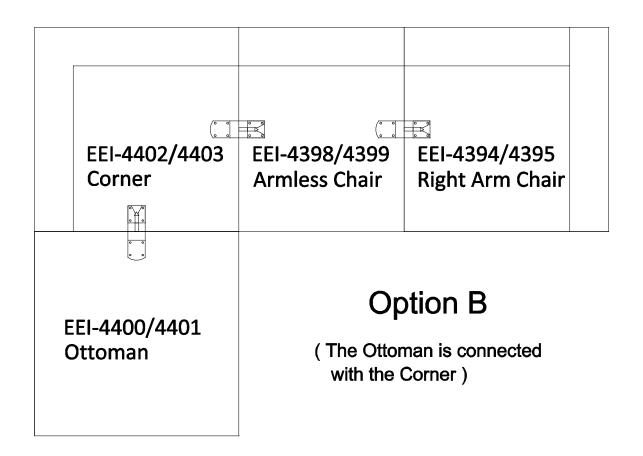

## STEP 1:

Please carefully place **EEI-4402/4403 Corner (1)** at your desired location.

## STEP 2:

- 1. Put EEI-4398/4399 Armless Chair (2) and EEI-4394/4395 Right Arm Chair (4) close to EEI-4402/4403 Corner (1).
- 2. Align the pre-installed Clip to the pre-installed Post as shown.
- 3. Push **EEI-4398/4399 Armless Chair (2)** and **EEI-4394/4395 Right Arm Chair (4)** slowly until the Clip and the Post click together tightly.

## STEP 3:

- 1. Put EEI-4396/4397 Left Arm Chair (3) close to EEI-4398/4399 Armless Chair (2).
- 2. Align the pre-installed Clip to the pre-installed Post as shown.
- 3. Push EEI-4396/4397 Left Arm Chair (3) slowly until the Clip and the Post click together tightly.

Assembly is complete. Your sofa combination is ready to be used now!

If you want to unlock the sofa combination:

Lift up EEI-4398/4399 Armless Chair (2) and move EEI-4396/4397 Left Arm Chair (3) apart from EEI-4398/4399 Armless Chair (2).

- 1. Lift up EEI-4402/4403 Corner (1) and move EEI-4398/4399 Armless Chair (2) apart from EEI-4402/4403 Corner (1) as shown.
- 2. Lift up EEI-4394/4395 Right Arm Chair (4) and move EEI-4394/4395 Right Arm Chair (4) apart from EEI-4402/4403 Corner (1) as shown.

- 1. Please find the extra hardware from EEI-4400/4401 Ottoman carton.
- 2. Put **EEI-4400/4401 Ottoman** upside down on a carpeted or padded area.
- 3. If you want to adjust the position of the installed Post/Clip, please use Phillip Head Screwdriver (Not provided) Tighten all Screws unscrew screw counterclockwise;
- 4. Take out all Screws and remove Post/Clip;
- 5. Place the Post/Clip to the pre-marked position on the bottom of EEI-4400/4401 Ottoman as shown.
- 6. Insert the Screws to the bottom of EEI-4400/4401 Ottoman through Clip/Post as shown.
- 7. Use Phillips Head Screwdriver (Not provided) to tighten Screws clockwise until secure.
- 8. Repeat the same steps to lock the Clip and Post together tightly.