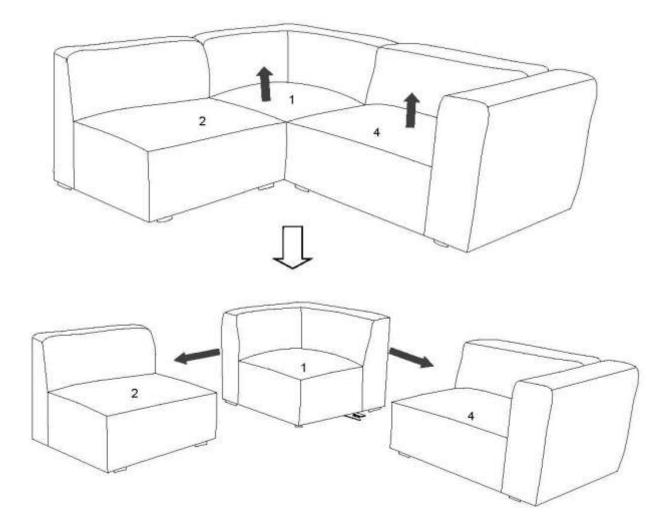

- 1. Lift up EEI-4402/4403 Corner (1) and move EEI-4398/4399 Armless Chair (2) apart from EEI-4402/4403 Corner (1) as shown.
- 2. Lift up EEI-4394/4395 Right Arm Chair (4) and move EEI-4394/4395 Right Arm Chair (4) apart from EEI-4402/4403 Corner (1) as shown.