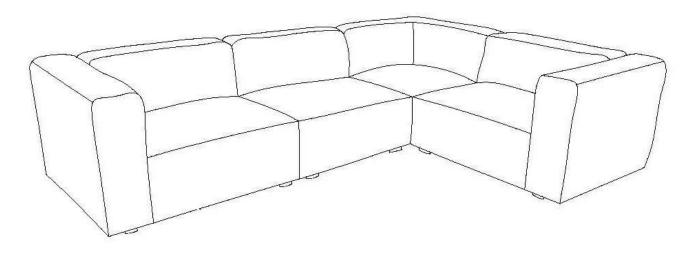

Thank you for purchasing the **MODWAY CORNER/ CHAIR/ OTTOMAN** Before you start, here are some helpful advice:

- 1. We suggest you spend a short time reading through this leaflet and then follow the simple step-by-step instructions.
- 2. Owing to the size and weight of the sofa section, we recommend that it is assembled by two adults, on a carpeted or padded area, in the room that it is intended for. Approximate assembly time: 30 minutes.
- 3. Please do not use any tools other than those provided or recommended in these instructions.
- 4. Please do not throw away any of the packaging or the instruction until you have checked all the components and hardware and the furniture is fully assembled. Please ensure that the packaging is disposed of in a safe and environmentally friendly way.
- 5. Assemble all components loosely until advised to tighten. Depending on use, it may be necessary to tighten the components from time to time, so please save the tools that have been provided.
- 6. Please keep all pieces out of reach of children.