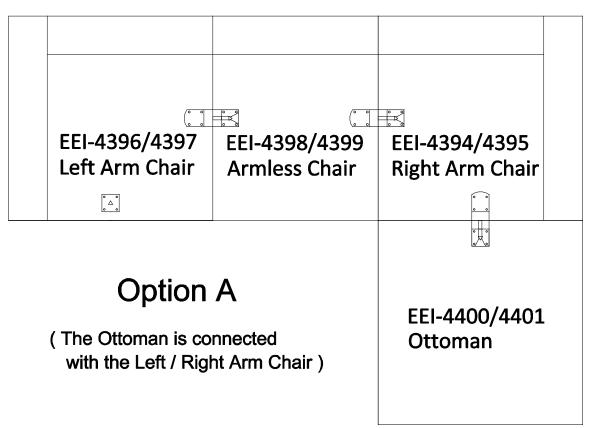

\*modway

If you want to lock EEI-4400/4401 Ottoman to the sofa combination, the assembly instruction is as the following:

EEI-4396/4397 EEI-4398/4399 EEI-4394/4395 Left Arm Chair **Armless Chair Right Arm Chair** ° ∆ ° . . EEI-4398/4399 **Armless Chair Option C** . (The Ottoman is connected with the Armless Chair) EEI-4400/4401