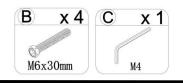

# STEP 2 :

1.Attach 2 pieces of Legs (2) and 2 pieces of Battens (3) together as shown, insert 4 pieces of Bolts (B) Use Allen Wrench (C) to tighten Bolts (B) as shown.

2. When all Legs are fixed, please fully tighten all Bolts (B).