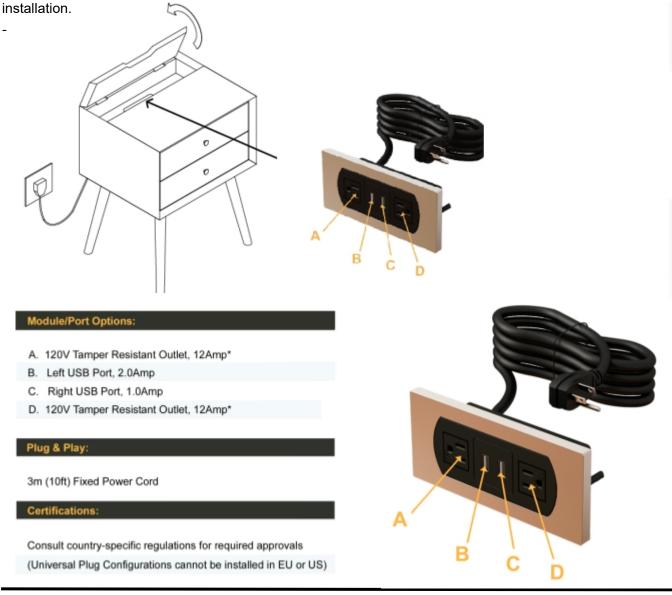

# STEP 5 :

Take the plug out of the hole at the back of the side table and connect it to your home outlet

#### STEP 6 :

Open the top panel of the side table, the power sockets provides complex elements combined with easier installation.