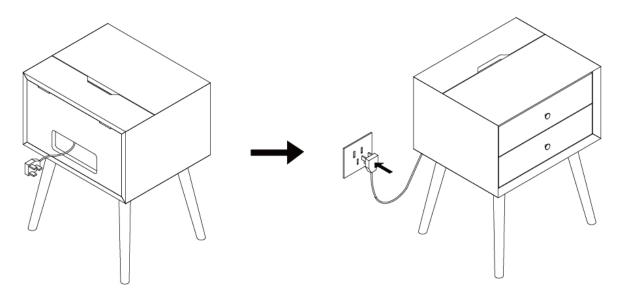

# STEP 5 :

Take the plug out of the hole at the back of the side table and connect it to your home outlet

#### STEP 6 :

Open the top panel of the side table, the power sockets provides complex elements combined with easier installation.