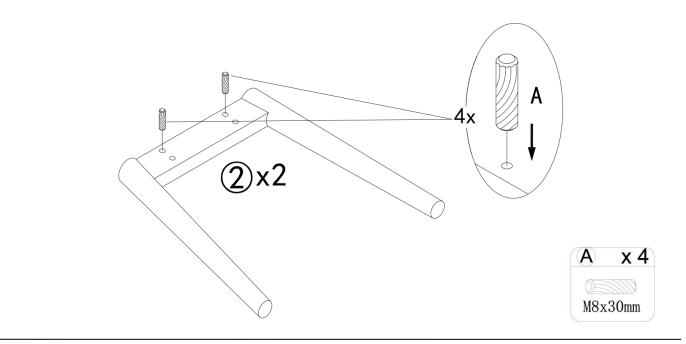

# STEP 1:

Insert 2 pieces of **Wooden Plug (A)** into 1 piece of **Leg (2)** by hand as shown. Repeat the same step for the other piece of **Leg (2)**.