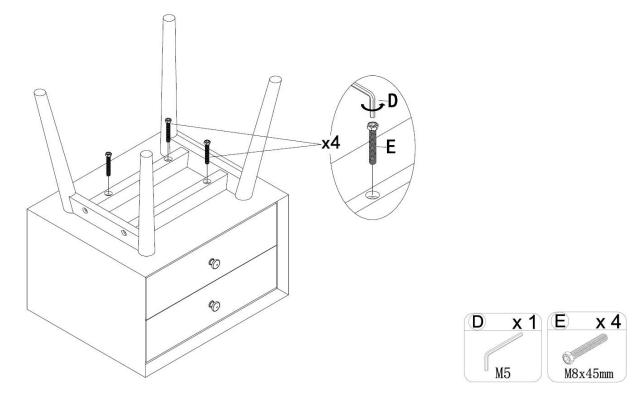

# STEP 3 :

Attach assembled Legs (2) and Batten (3) to the Table Body (1) as shown, insert 4 pieces of Bolts (E) and Use Allen Wrench (D) to tighten Bolts (E) as shown.