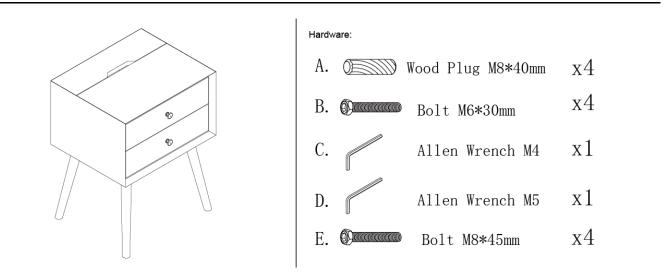

he size and weight of the Side Table, we recommend that it is assembled by two adults, on a carpeted or padded area, in the room that it is intended for. Approximate assembly time: 30 minutes.
- 3. Please do not use any tools other than those provided or recommended in these instructions.
- 4. Please do not throw away any of the packaging or the instruction until you have checked all the components and hardware and the furniture is fully assembled. Please ensure that the packaging is disposed of in a safe and environmentally friendly way.
- 5. Assemble all components loosely until advised to tighten. Depending on use, it may be necessary to tighten the components from time to time, so please save the tools that have been provided.
- 6. Please keep all the pieces out of reach of children.







# STEP 1:

Insert 2 pieces of **Wooden Plug (A)** into 1 piece of **Leg (2)** by hand as shown. Repeat the same step for the other piece of **Leg (2)**.



# STEP 2 :

1.Attach 2 pieces of Legs (2) and 2 pieces of Battens (3) together as shown, insert 4 pieces of Bolts (B) Use Allen Wrench (C) to tighten Bolts (B) as shown.

2. When all Legs are fixed, please fully tighten all Bolts (B).







# STEP 3 :

Attach assembled Legs (2) and Batten (3) to the Table Body (1) as shown, insert 4 pieces of Bolts (E) and Use Allen Wrench (D) to tighten Bolts (E) as shown.



#### STEP 4 :

Carefully turn over the assembled Side Table.



Assembly is complete. Your side table is ready to enjoy now !

# EEI-4343 Side Table

# STEP 5 :

Take the plug out of the hole at the back of the side table a