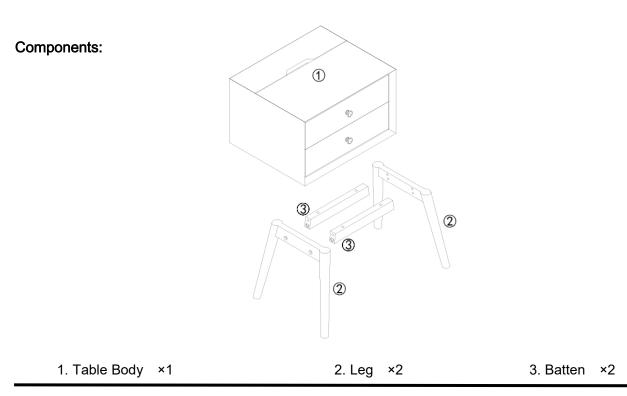

size and weight of the Side Table, we recommend that it is assembled by two adults, on a carpeted or padded area, in the room that it is intended for. Approximate assembly time: 30 minutes.
- 3. Please do not use any tools other than those provided or recommended in these instructions.
- 4. Please do not throw away any of the packaging or the instruction until you have checked all the components and hardware and the furniture is fully assembled. Please ensure that the packaging is disposed of in a safe and environmentally friendly way.
- 5. Assemble all components loosely until advised to tighten. Depending on use, it may be necessary to tighten the components from time to time, so please save the tools that have been provided.
- 6. Please keep all the pieces out of reach of children.







# STEP 1:

Insert 2 pieces of **Wooden Plug (A)** into 1 piece of **Leg (2)** by hand as shown. Repeat the same step for the other piece of **Leg (2)**.



# STEP 2 :

1.Attach 2 pieces of Legs (2) and 2 pieces of Battens (3) together as shown, insert 4 pieces of Bolts (B) Use Allen Wrench (C) to tighten Bolts (B) as shown.

2. When all Legs are fixed, please fully tighten all Bolts (B).







# STEP 3 :

Attach assembled Legs (2) and Batten (3) to the Table Body (1) as shown, insert 4 pieces of Bolts (E) and Use Allen Wrench (D) to tighten Bolts (E) as shown.



#### STEP 4 :

Carefully turn over the assembled Side Table.



Assembly is complete. Your side table is ready to enjoy now !

# EEI-4343 Side Table

# STEP 5 :

Take the plug out of the hole at the back of the side table and