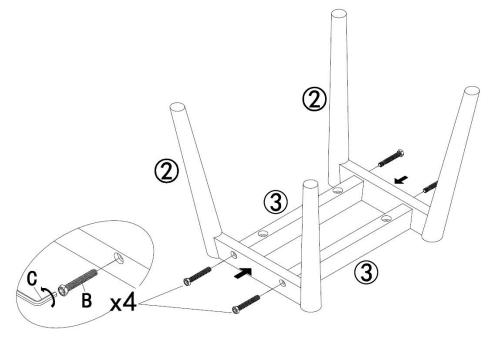

# STEP 2 :

1.Attach 2 pieces of Legs (2) and 2 pieces of Battens (3) together as shown, insert 4 pieces of Bolts (B) Use Allen Wrench (C) to tighten Bolts (B) as shown.

2. When all Legs are fixed, please fully tighten all Bolts (B).