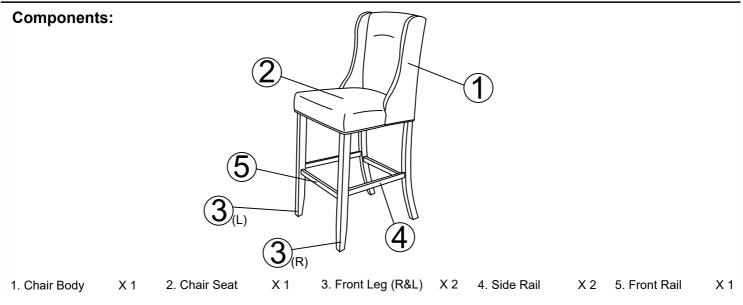

Thank you for purchasing the MODWAY CHAIR !

Before you start, here are some helpful advices :

- 1. We suggest you spend a short time reading through this leaflet and then follow the simple step by step instructions.
- 2. Owing to the size and weight of the chair, we recommend that is assembled by two adults on a carpeted or padded area in the room that it is intended for. Approximate assembly time: 30 minutes.
- 3. Please do not use any tools other than those provided or recommend in these instructions.
- 4. Please do not throw away any of the packaging or instruction until you have checked all the components and hardware and the furniture is fully assembled. Please ensure that the packaging is disposed of in a safe and environmentally friendly way.
- 5. Assemble all components loosely until advised to tighten. Depending on use it may be necessary to tighten the components from time to time, so please save the tools that have been provided.
- 6. Please keep all pieces out of reach of children.