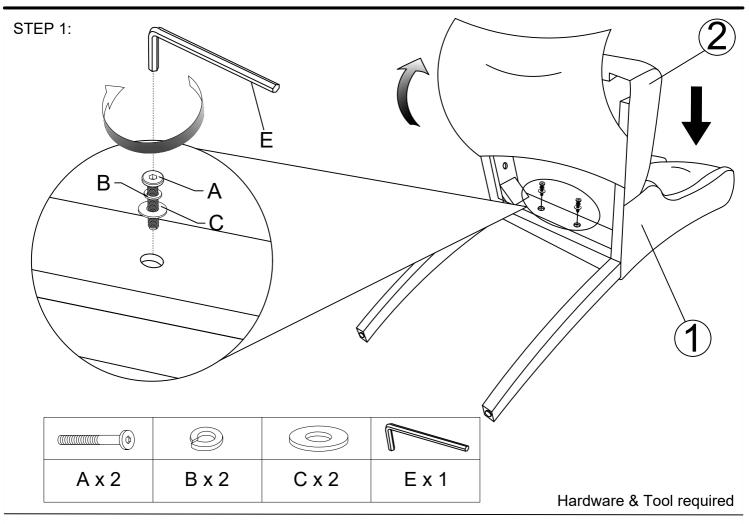

Thank you for purchasing the MODWAY CHAIR !

Before you start, here are some helpful advices :

- 1. We suggest you spend a short time reading through this leaflet and then follow the simple step by step instructions.
- 2. Owing to the size and weight of the chair, we recommend that is assembled by two adults on a carpeted or padded area in the room that it is intended for. Approximate assembly time: 30 minutes.
- 3. Please do not use any tools other than those provided or recommend in these instructions.
- 4. Please do not throw away any of the packaging or instruction until you have checked all the components and hardware and the furniture is fully assembled. Please ensure that the packaging is disposed of in a safe and environmentally friendly way.
- 5. Assemble all components loosely until advised to tighten. Depending on use it may be necessary to tighten the components from time to time, so please save the tools that have been provided.
- 6. Please keep all pieces out of reach of children.