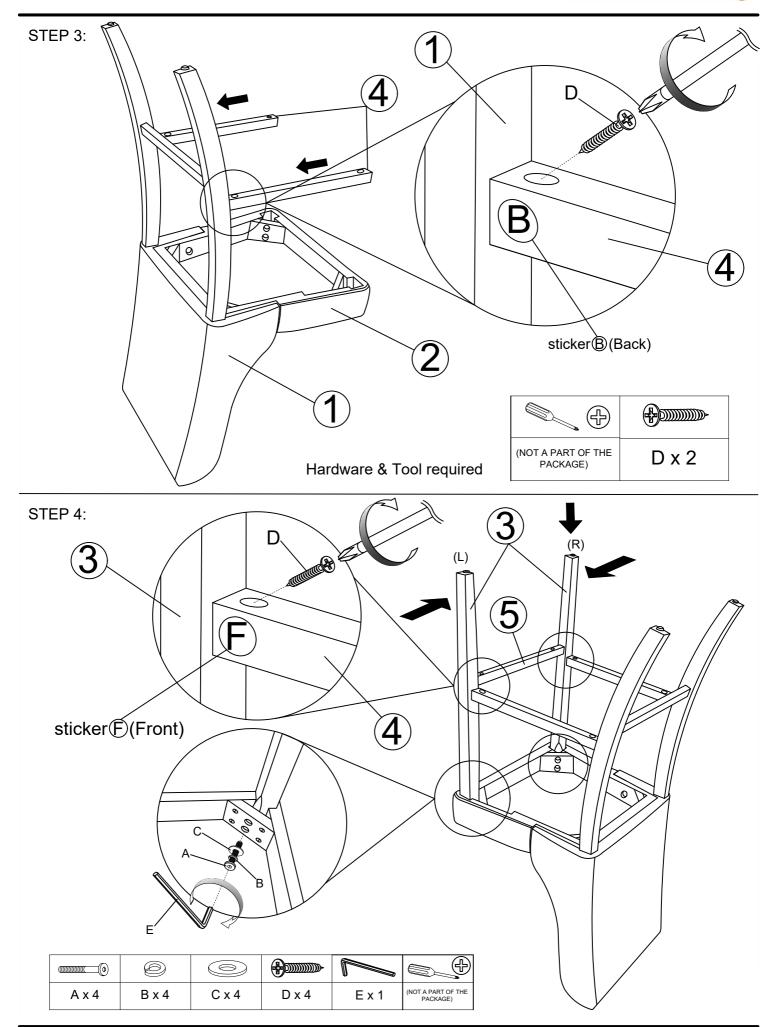

proximate assembly time: 30 minutes.
- 3. Please do not use any tools other than those provided or recommend in these instructions.
- 4. Please do not throw away any of the packaging or instruction until you have checked all the components and hardware and the furniture is fully assembled. Please ensure that the packaging is disposed of in a safe and environmentally friendly way.
- 5. Assemble all components loosely until advised to tighten. Depending on use it may be necessary to tighten the components from time to time, so please save the tools that have been provided.
- 6. Please keep all pieces out of reach of children.





### **EEI - 3735 / 3736 COUNTER STOOL**

# \*modway



STEP 2:



Customer Servive 609-256-9000 | www.modway.com

### EEI - 3735 / 3736 COUNTER STOOL

# \*modway





#### STEP 5:

Close the velcro tape on the bottom of Chair Seat (2). Carefully turn over the assembled Chair.



Assembly is complete. Your Chair is ready to enjoy now!