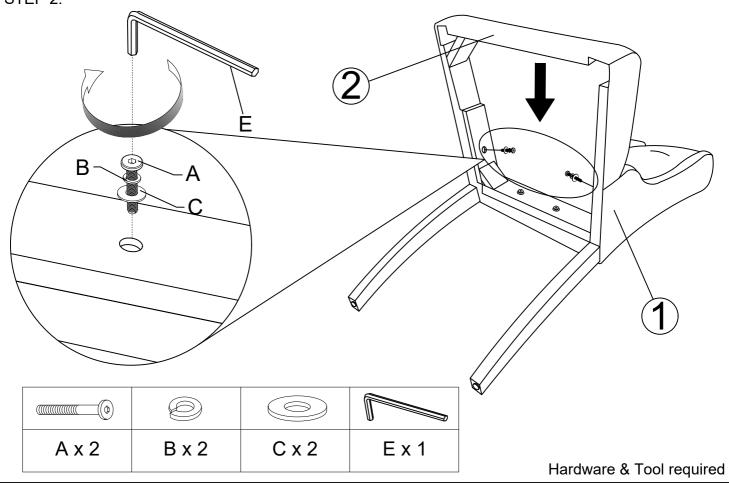

hat is assembled by two adults on a carpeted or padded area in the room that it is intended for. Approximate assembly time: 30 minutes.
- 3. Please do not use any tools other than those provided or recommend in these instructions.
- 4. Please do not throw away any of the packaging or instruction until you have checked all the components and hardware and the furniture is fully assembled. Please ensure that the packaging is disposed of in a safe and environmentally friendly way.
- 5. Assemble all components loosely until advised to tighten. Depending on use it may be necessary to tighten the components from time to time, so please save the tools that have been provided.
- 6. Please keep all pieces out of reach of children.





### **EEI - 3735 / 3736 COUNTER STOOL**

# \*modway



STEP 2:



Customer Servive 609-256-9000 | www.modway.com

### EEI - 3735 / 3736 COUNTER STOOL

# \*modway





#### STEP 5:

Close the velcro tape on the bottom of Chair Seat (2). Carefully turn over the assembled Chair.



Assembly is complete. Your Chair is ready to enjoy now!