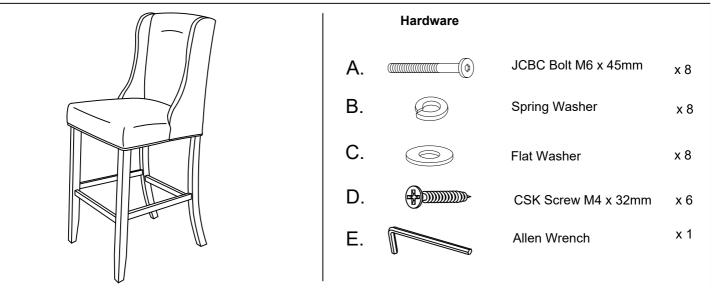

Thank you for purchasing the MODWAY CHAIR !

Before you start, here are some helpful advices :

- 1. We suggest you spend a short time reading through this leaflet and then follow the simple step by step instructions.
- 2. Owing to the size and weight of the chair, we recommend that is assembled by two adults on a carpeted or padded area in the room that it is intended for. Approximate assembly time: 30 minutes.
- 3. Please do not use any tools other than those provided or recommend in these instructions.
- 4. Please do not throw away any of the packaging or instruction until you have checked all the components and hardware and the furniture is fully assembled. Please ensure that the packaging is disposed of in a safe and environmentally friendly way.
- 5. Assemble all components loosely until advised to tighten. Depending on use it may be necessary to tighten the components from time to time, so please save the tools that have been provided.
- 6. Please keep all pieces out of reach of children.