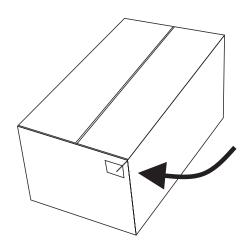

## Step 1

Check the outside of the carton, find the label attached a rope at the carton corner, this rope is connected to the hardware package.

Open the carton, the rope leads to the hardware package,