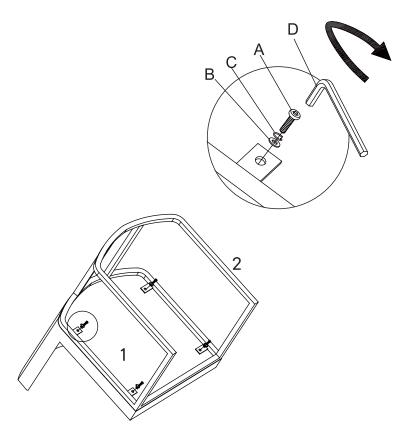

#### Provided hardware:

| A | Bolt M6 x 25mm | x4 |
|---|----------------|----|
| В | Flat Washer    | х4 |
| С | Spring Washer  | x4 |
| D | Allen Wrench   | x1 |

## Step 1

Check the outside of the carton, find the label attached a rope at the carton corner, this rope is connected to the hardware package.

Open the carton, the rope leads to the hardware package,

## Step 2

| IARD | WARE           |           |
|------|----------------|-----------|
| A    | Bolt M6 x 25mm | <b>x4</b> |
| B    | Flat Washer    | x4        |
| 0    | Spring Washer  | x4        |
| D    | Allen Wrench   | x1        |
| юм   | PONENTS        |           |
| 0    | Chair Body     | x1        |
| 2    | Steel Frame    | x1        |