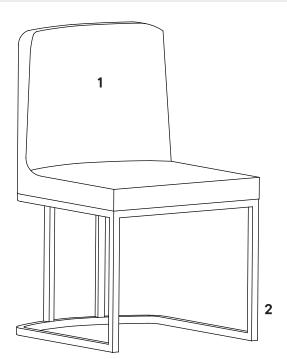

#### Furniture components:

| 1 | Chair Body  | x1 |
|---|-------------|----|
| 2 | Steel Frame | x1 |