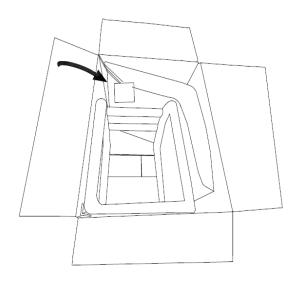

## Step 1

Check the outside of the carton, find the label attached a rope at the carton corner, this rope is connected to the hardware package.

Open the carton, the rope leads to the hardware package,

## Step 2

| IARD | WARE           |           |
|------|----------------|-----------|
| A    | Bolt M6 x 25mm | <b>x4</b> |
| B    | Flat Washer    | x4        |
| 0    | Spring Washer  | x4        |
| D    | Allen Wrench   | x1        |
| юм   | PONENTS        |           |
| 0    | Chair Body     | x1        |
| 2    | Steel Frame    | x1        |