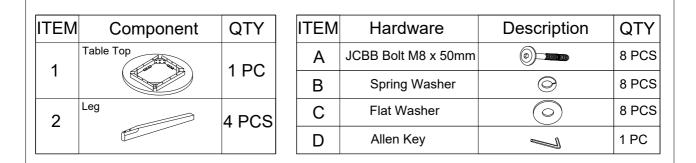

through this leaflet and then follow the simple step-by-step instructions.

2 . Owing to the size and weight of the dining table, we recommend that it is assembled by two adults, on a carpeted or padded area, in the room that it is intended for. Approximate assembly time: 60 minutes.

3 . Please do not use any tools other than those provided or recommended in these instructions.

4 . Please do not throw away any of the packaging or instructions until you have checked all the components and hardware and the furniture is fully assembled.

5 . Assemble all components loosely until advised to tighten. Depending on use, it may be necessary to tighten the components from time to time, so please save the tools that have been provided.

6 . Please keep all pieces out of reach of small children.





\*modwa

EEI-3749-CAP/ 3750-WHI/ 3751-CAP/ 3752-WHI \* modway