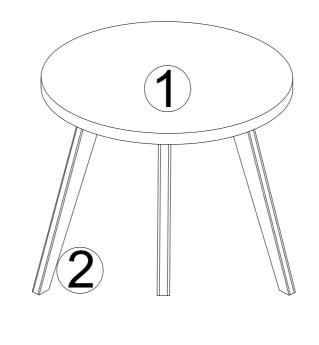

hrough this leaflet and then follow the simple step-by-step instructions.

2 . Owing to the size and weight of the dining table, we recommend that it is assembled by two adults, on a carpeted or padded area, in the room that it is intended for. Approximate assembly time: 60 minutes.

3 . Please do not use any tools other than those provided or recommended in these instructions.

4 . Please do not throw away any of the packaging or instructions until you have checked all the components and hardware and the furniture is fully assembled.

5 . Assemble all components loosely until advised to tighten. Depending on use, it may be necessary to tighten the components from time to time, so please save the tools that have been provided.

6 . Please keep all pieces out of reach of small children.





\*modwa

EEI-3749-CAP/ 3750-WHI/ 3751-CAP/ 3752-WHI \* modway