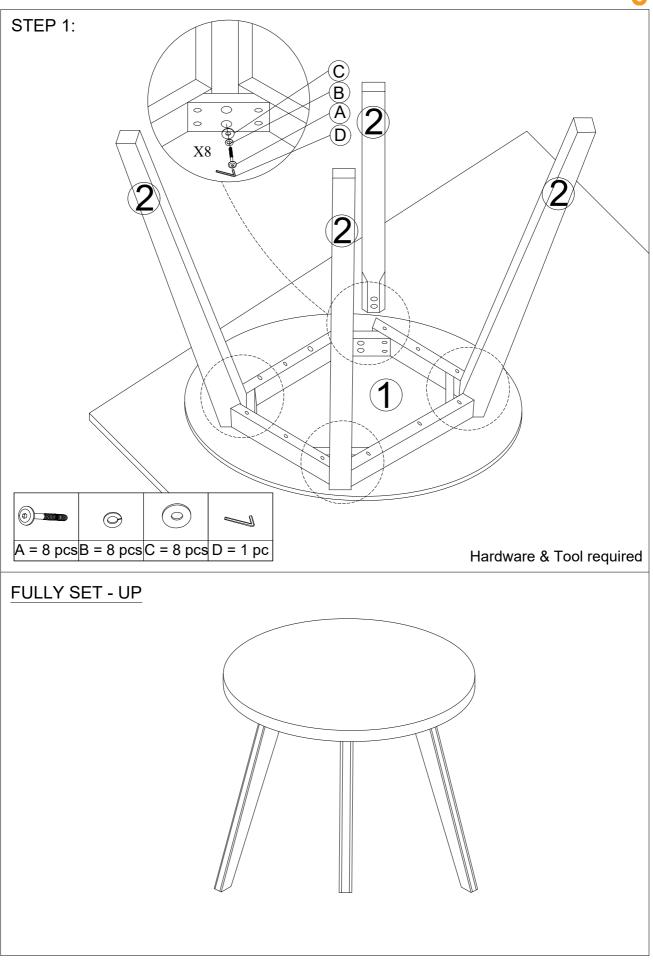

uctions.

2 . Owing to the size and weight of the dining table, we recommend that it is assembled by two adults, on a carpeted or padded area, in the room that it is intended for. Approximate assembly time: 60 minutes.

3 . Please do not use any tools other than those provided or recommended in these instructions.

4 . Please do not throw away any of the packaging or instructions until you have checked all the components and hardware and the furniture is fully assembled.

5 . Assemble all components loosely until advised to tighten. Depending on use, it may be necessary to tighten the components from time to time, so please save the tools that have been provided.

6 . Please keep all pieces out of reach of small children.





\*modwa

EEI-3749-CAP/ 3750-WHI/ 3751-CAP/ 3752-WHI \* modway