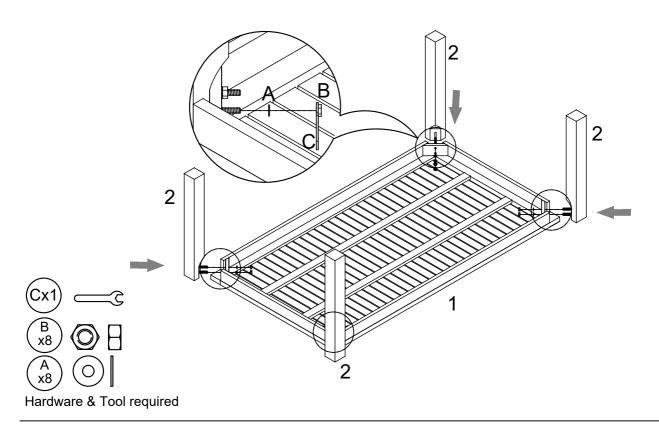

## STEP 1:

Attach 1 piece of Leg (2) to Table Top (1).

Then install 2 pieces of Washers (A) and 2 pieces of Lock Nuts (B) on each bolt of the Leg (2).

Use Wrench (C) to secure Lock Nuts (B) as shown.

Repeat the same steps for the other 3 pieces of Legs (2).