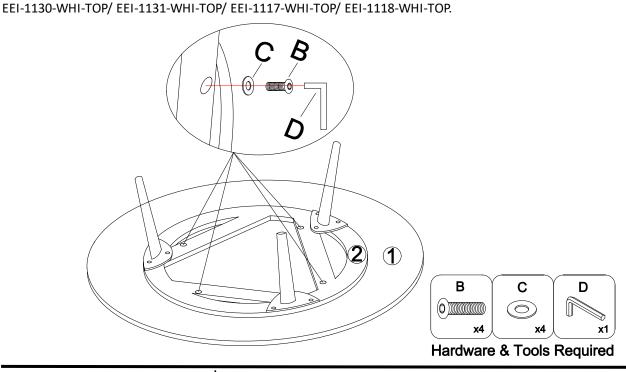

#### STEP 2:

- 1. Please put the **Top (1)** on a carpeted or padded surface.
- 2. Attach the assembled Plate (2) to the Top (1) by using 4 pieces of Bolts (B) and 4 pieces of Flat Washers (C). as shown and use Allen Wrench (D) to tighten all Bolts (B) clockwise as shown.

### Note:

The Top (1) SKU list below is assembled with EEI-3581 /EEI-3582 +EEI-3583:

EEI-1128-WHI-TOP/ EEI-1129-WHI-TOP/ EEI-1115-WHI-TOP/ EEI-1116-WHI-TOP.

The Top (1) SKU list below is assembled with EEI-3581 /EEI-3582 +EEI-3584: