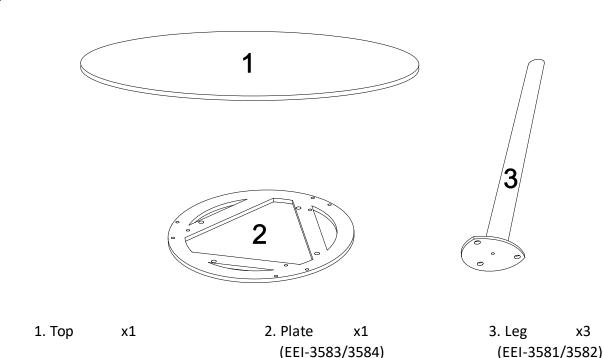

padded area, in the room that it is intended for. Approximate assembly time: 30 minutes.
- 3. Please do not use any tools other than those provided or recommended in these instructions.
- 4. Please do not throw away any of the packaging or the instruction until you have checked all the components and hardware and the furniture is fully assembled. Please ensure that the packaging is disposed of in a safe and environmentally friendly way.
- 5. Assemble all components loosely until advised to tighten. Depending on use, it may be necessary to tighten the components from time to time, so please save the tools that have been provided.
- 6. Please keep all pieces out of reach of children.



## Hardware:

- Bolt M8x10mm x9
- Bolt M8x18mm x4
- Flat Washer х4
- Allen Wrench x1 D.

## Components:



хЗ



### STEP 1:

- 1. Please put the **Plate (2)** on a carpeted or padded surface.
- 2. Attach 3 pieces of Legs (3) to Plate (2) by using 9 pieces of Bolts (A) as shown.
- 3. Use Allen Wrench (D) to tighten all Bolts (A) clockwise as shown.



#### STEP 2:

- 1. Please put the **Top (1)** on a carpeted or padded surface.
- 2. Attach the assembled Plate (2) to the Top (1) by using 4 pieces of Bolts (B) and 4 pieces of Flat Washers (C). as shown and use Allen Wrench (D) to tighten all Bolts (B) clockwise as shown.

### Note:

The Top (1) SKU list below is assembled with EEI-3581 /EEI-3582 +EEI-3583:

EEI-1128-WHI-TOP/ EEI-1129-WHI-TOP/ EEI-1115-WHI-TOP/ EEI-1116-WHI-TOP.

The Top (1) SKU list below is assembled with EEI-3581 /EEI-3582 +EEI-3584:





# STEP 3:

Carefully turn over the a