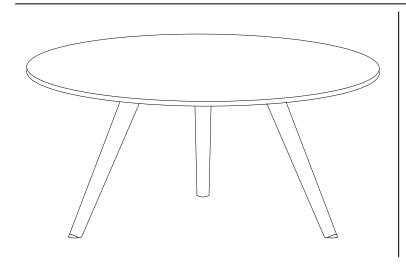

# STEP 3:

Carefully turn over the assembled table.

Assembly is complete. Your Table is ready to enjoy now!