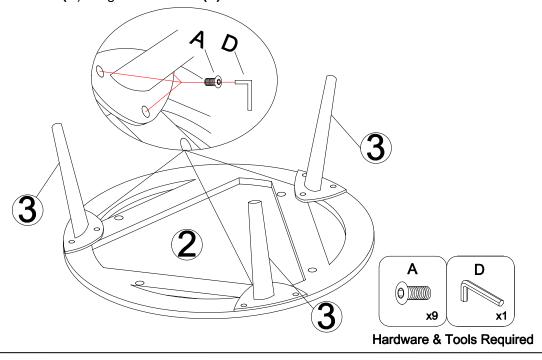

### STEP 1:

- 1. Please put the **Plate (2)** on a carpeted or padded surface.
- 2. Attach 3 pieces of Legs (3) to Plate (2) by using 9 pieces of Bolts (A) as shown.
- 3. Use Allen Wrench (D) to tighten all Bolts (A) clockwise as shown.