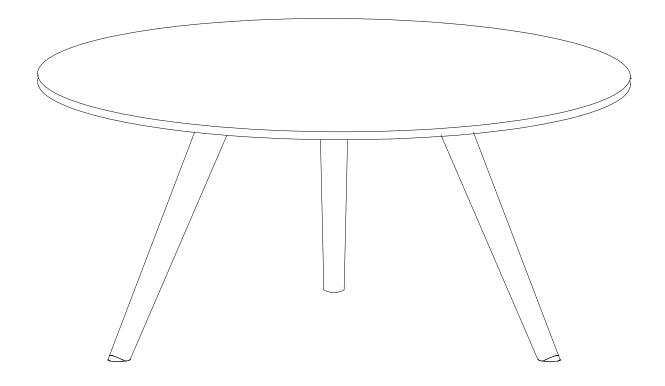

#### STEP 2:

- 1. Please put the **Top (1)** on a carpeted or padded surface.
- 2. Attach the assembled Plate (2) to the Top (1) by using 4 pieces of Bolts (B) and 4 pieces of Flat Washers (C). as shown and use Allen Wrench (D) to tighten all Bolts (B) clockwise as shown.

# STEP 3:

Carefully turn over the assembled table.

Assembly is complete. Your Table is ready to enjoy now!